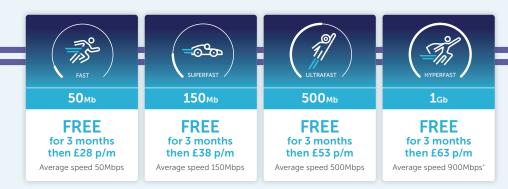

### How fast do you want to go?

All packages include phone service, unlimited data usage, free standard installation worth £200 and free activation, normally £29. 12-month minimum period applies.

Evening & weekend calls included. Broadband Only and Monthly rolling packages are also available.

## Order today at **hyperoptic.com** or call **0333 332 1111** and we can activate your service within minutes

Promotional offer is open to the first new residential customers only and available to residents at Cala and is subject to Hyperoptic's Residential Customer Terms of Service. Pricing shown is per month and applies to 50Mb, 150Mb, 500Mb and 1Gb Hyperoptic Fibre Broadband 6 Phone packages shown on a 12-month minimum period. Fibre Broadband 6 Phone packages pricing from month 15 is currently: 50Mb £28 a month, 150Mb £38 a month, 150Mb £38 a month, 16 £63 a month. If the account is in arrears, the offer will be withdrawn for the remaining period. If the account is terminated within 90 days of activation, no cancellation fees will be payable. After 90 days of active service, standard cancellation terms and fees apply. At least 30 days notice is required for terminated.

\*Note that the average download speeds (achievable by 50% of users at peak usage time) for the broadband services we provide are as follows: 900Mb on a 1Gb connection, 500Mb on a 50Mb connection, 150Mb on a 150Mb connection and 50Mb on a 50Mb connection. The 900Mb speed is not achievable by a single device over wifi. For a 900Mb connection to a single device, a wired connection is required.