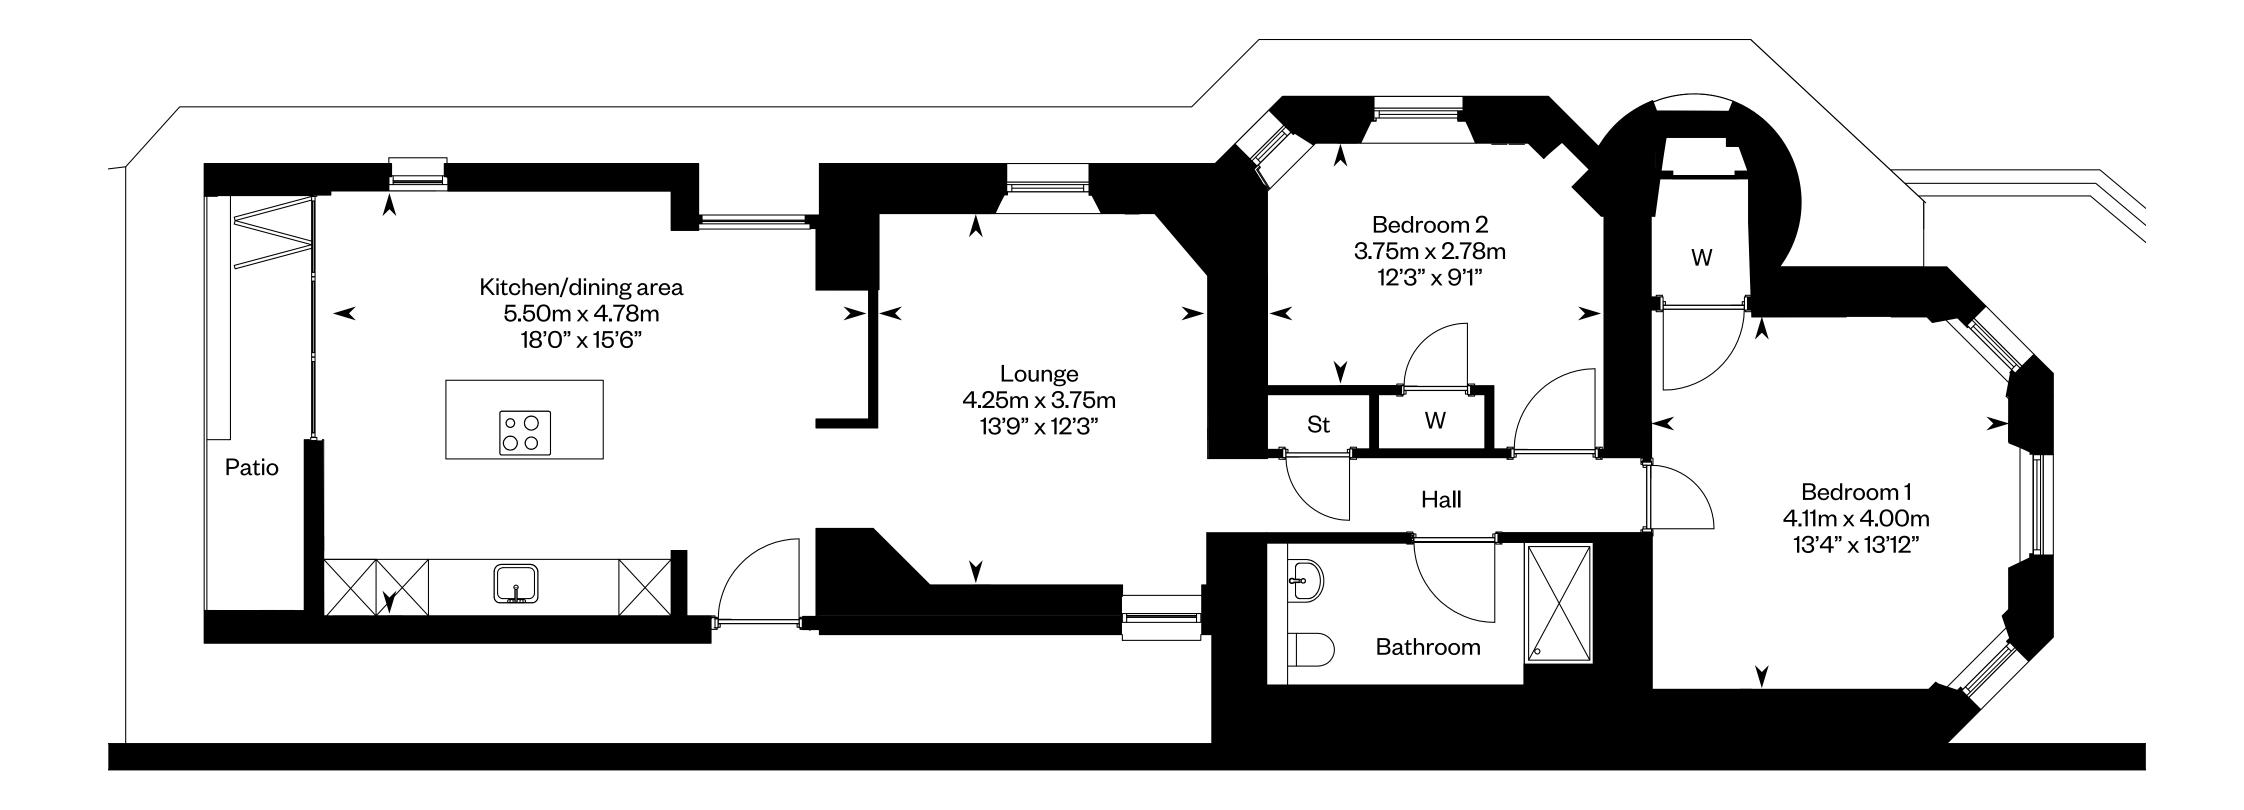

## Newington Residences

The Gatehouse floor plan

### **The Gatehouse**

2 bedroom home Plot 48

### **The Gatehouse**

Plot 48 - 2 bedroom home