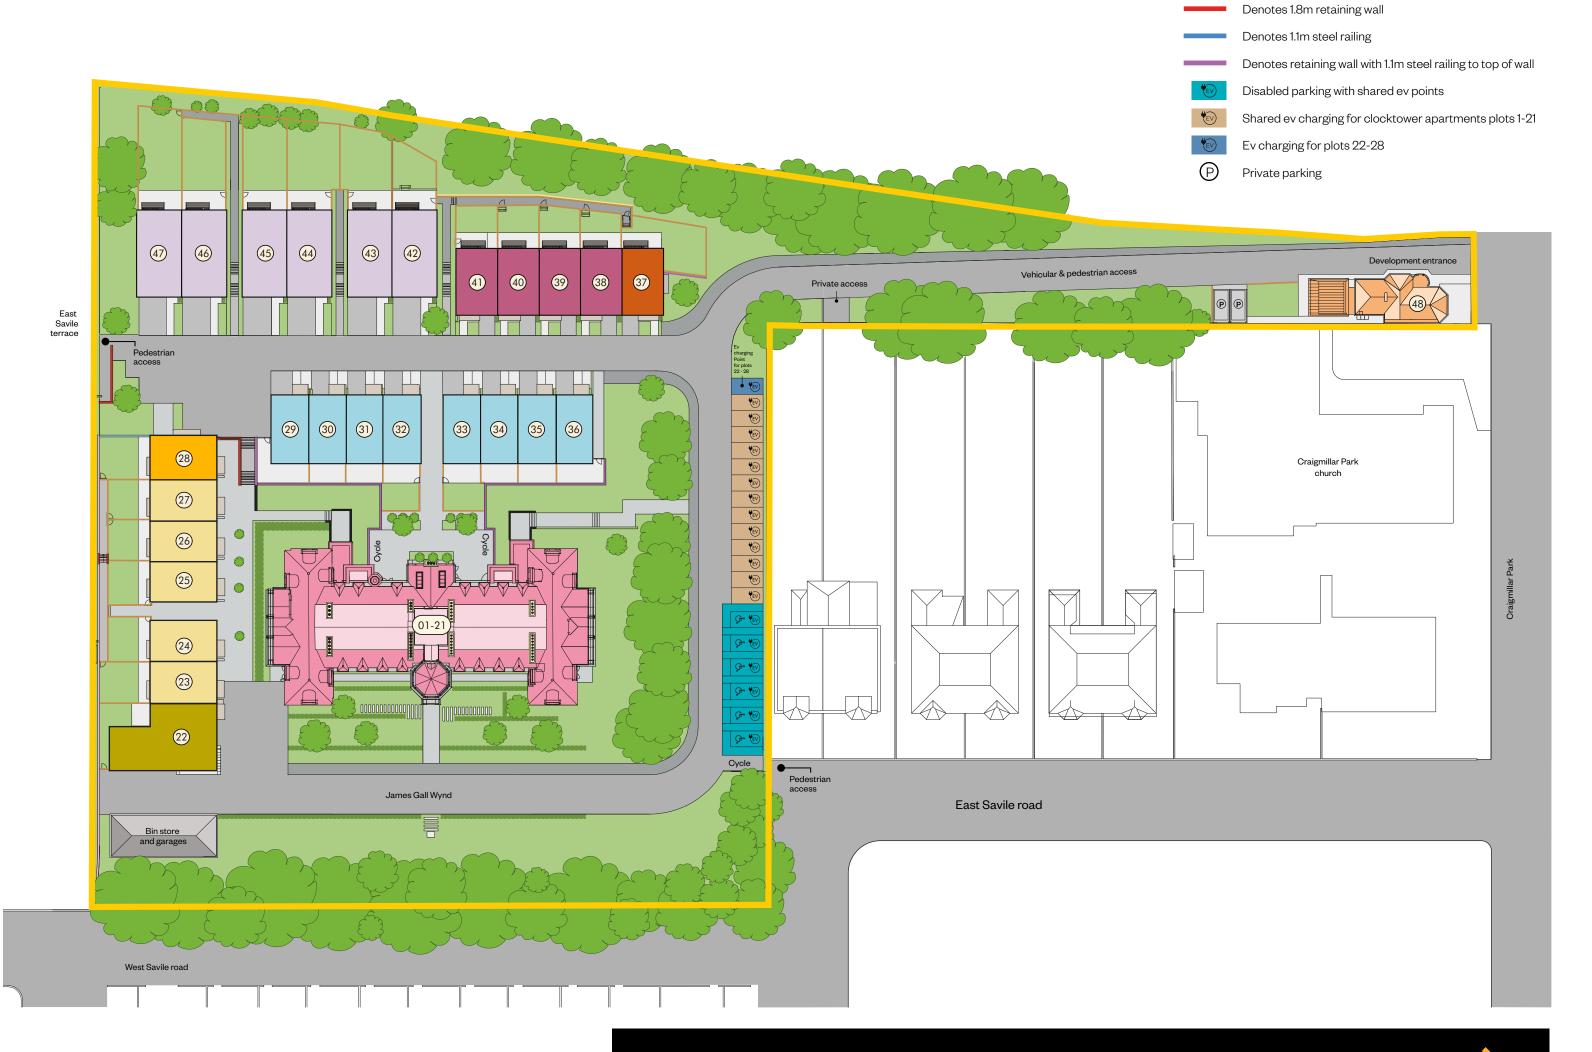

### Newington Residences

The development

### The Anderson

4 bedroom townhouse Plots 23, 24, 25, 26, 27 Separate garage

### The Blake

5 bedroom semi-detached townhouse Plots 42, 43, 44, 45, 46, 47 Integral garage

### **The Bovell**

3 bedroom mews home Plot 22 Integral garage

### The Chaplin

3 bedroom townhouse Plots 29, 30, 31, 32, 33, 34, 35, 36 Carport

### **The Evans**

5 bedroom townhouse Plot 37 With garage

### **The Clocktower**

1, 2 & 3 bedroom apartments Plots 1, 2, 3, 4, 5, 6, 7, 8, 9, 10, 11, 12, 13, 14, 15, 16, 17, 18, 19, 20, 21

### **The Gatehouse**

2 bedroom home Plot 48

### **The Pechey**

5 bedroom townhouse Plot 28 With integral garage

### **The Thorne**

5 bedroom townhouse

### Plots 38, 39, 40, 41 With garage

Denotes development boundary

Denotes 1.8m timber fence

Denotes 1.8 boundary wall

Denotes 1.5m timber fence