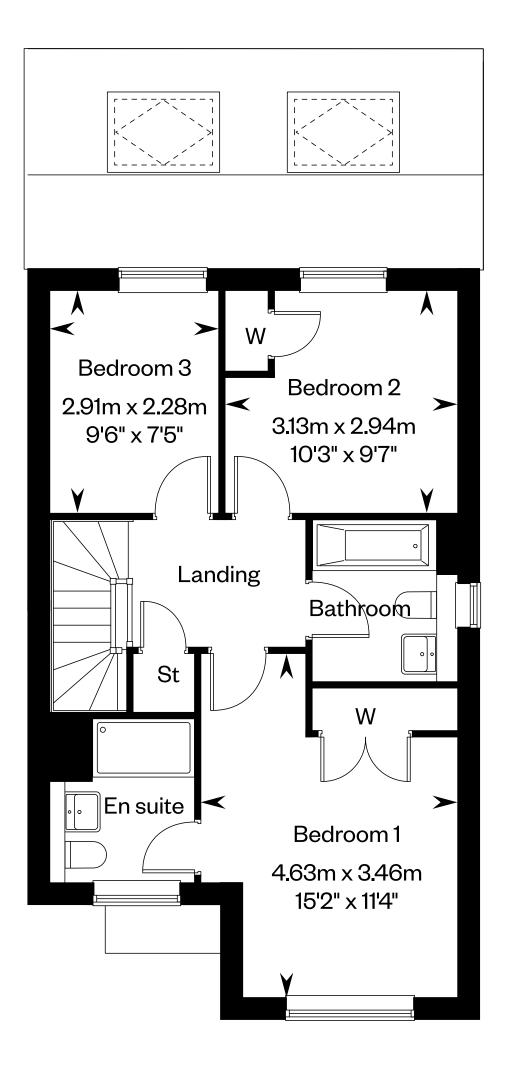

## **The Eamont**

Plots 87 & 104 - as shown Plots 86 & 103 - handed

First floor

Please ask your Sales Consultant for further information. St: Storage cupboard. W: Wardrobe. 🖾 Roof light.

IMPORTANT NOTICE TO CUSTOMERS: The Consumer Protection from Unfair Trading Regulations 2008. Cala Homes (North Home Counties) Limited operates a policy of continual product development and the specifications outlined in this brochure are indicative only. The computer generated images and photographs do not necessarily represent the actual finishings/elevation or treatments, landscaping, furnishings and fittings at this development. Information contained is accurate at date of publication on XX. See the main brochure for the full Consumer Protection statement. This is a Predicted Energy Assessment for properties that are incomplete. Once the property is completed, this rating will be updated and an official Energy Performance Certificate will be created for the property.