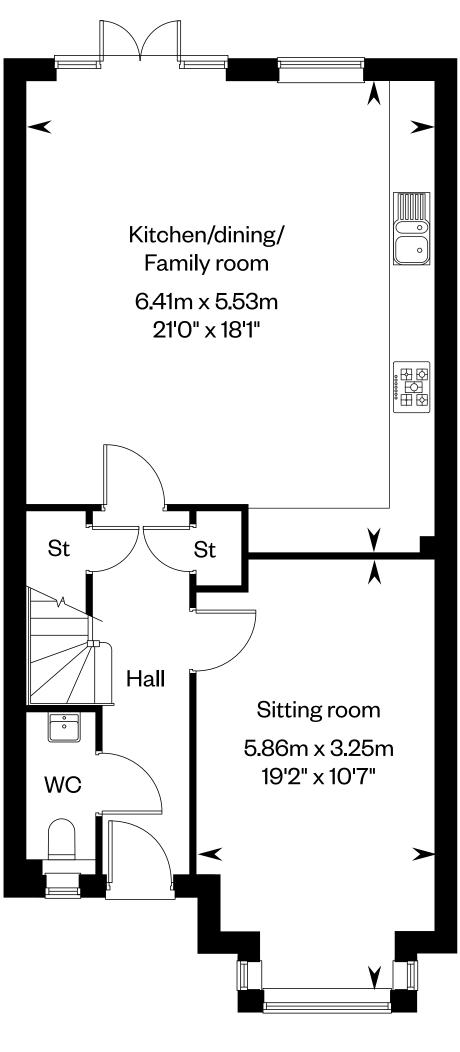

## **The Eamont**

Plots 87 & 104 - as shown Plots 86 & 103 - handed

First floor

Please ask your Sales Consultant for further information. St: Storage cupboard. W: Wardrobe. 🖾 Roof light.

IMPORTANT NOTICE TO CUSTOMERS: The Consumer Protection from Unfair Trading Regulations 2008. Cala Homes (North Home Counties) Limited operates a policy of continual product development and the specifications outlined in this brochure are indicative only. The computer generated images and photographs do not necessarily represent the actual finishings/elevation or treatments, landscaping, furnishings and fittings at this development. Information contained is accurate at date of publication on XX. See the main brochure for the full Consumer Protection statement. This is a Predicted Energy Assessment for properties that are incomplete. Once the property is completed, this rating will be updated and an official Energy Performance Certificate will be created for the property.