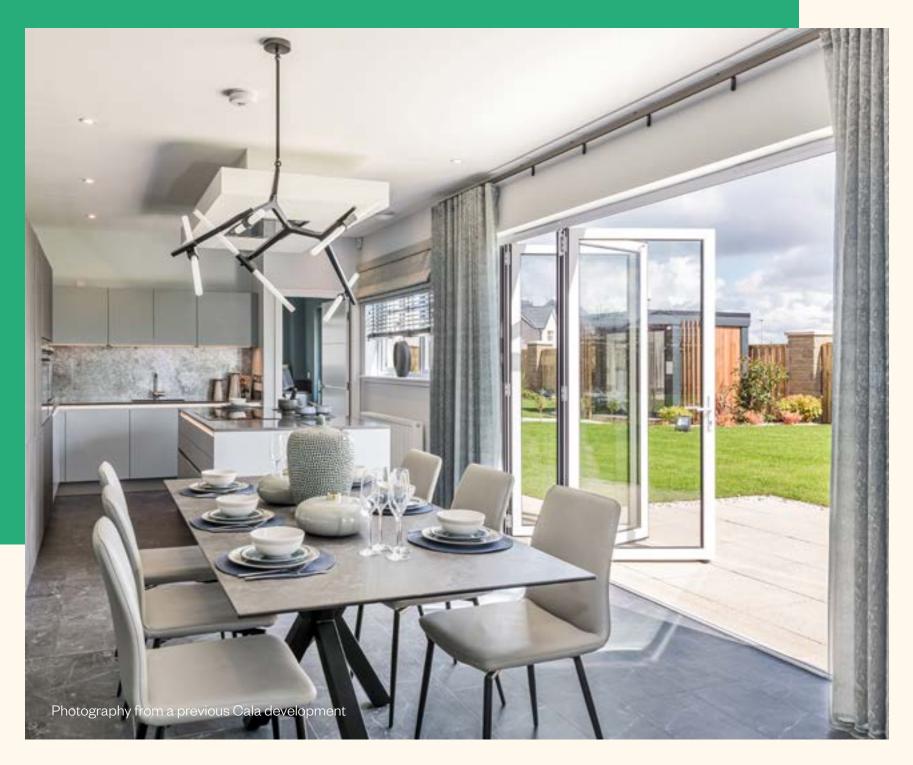

#### **Kitchen & utility rooms**

- Stylish Creative Designs kitchens with Siemens appliances
- Laminate worktops to kitchen
- Siemens four/five zone induction or venting hob (as design dictates)
- Built in single oven
- Built in oven/microwave combination
- Built in fridge freezer (Colville Garvie)
- Built in fridge freezer x 2 (Kennedy Ranald)
- Built in dishwasher
- Contemporary tap in kitchens & utility
- 1½ bowl stainless steel sink in kitchens
- Single bowl stainless steel sink in utility rooms