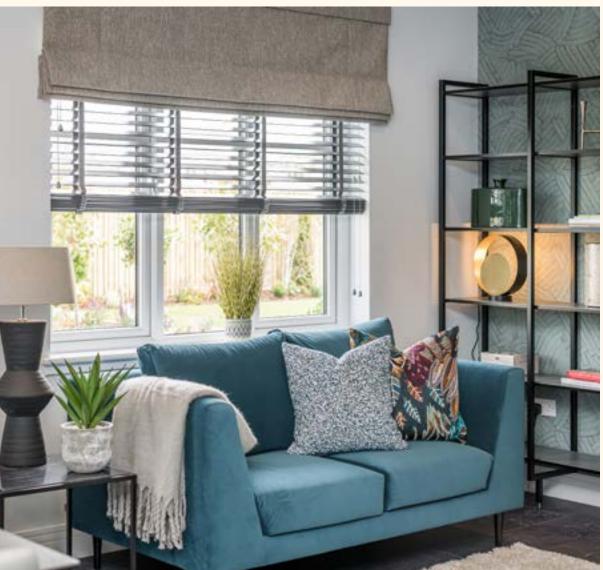

#### Decoration

- Internal walls will be finished in white
- Ceilings will be finished in Covermatt White emulsion
- Pre-finished white pass doors
- Satin white paint to skirtings and facings

#### Wardrobes

• Stylish bi-fold wardrobe doors with shelves and hanging rails to bedrooms (as design dictates)