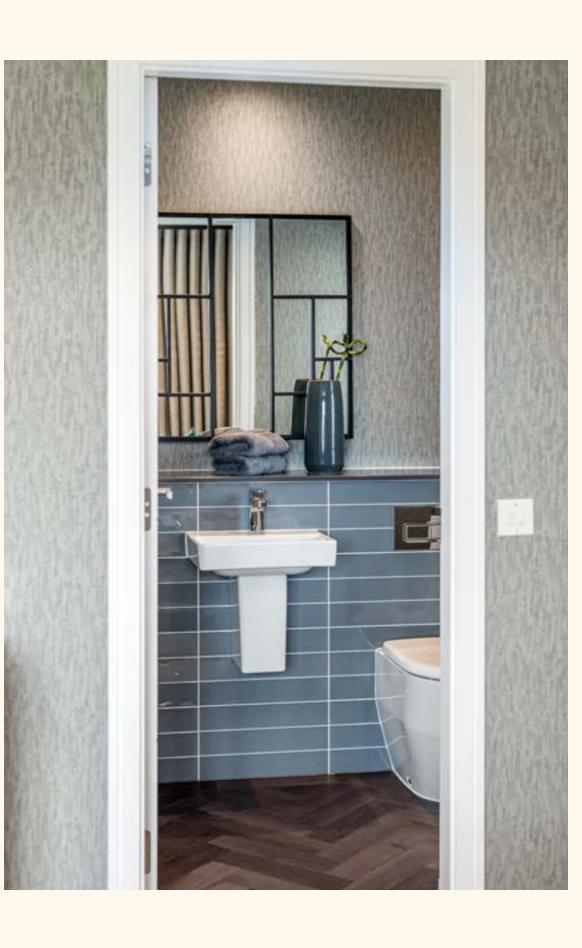

#### **Cloakrooms, bathrooms & en suites**

- White sanitaryware from the Laufen range
- Contemporary taps and fittings\*
- Glass finished shower enclosures
- White shower trays
- Thermostatic shower valves and heads
- Chrome towel warmers to bathroom and bedroom 1 en suite
- Full height tiles to bath and shower enclosures
- Vanity units to bathroom, en suite 1 and cloakroom\*