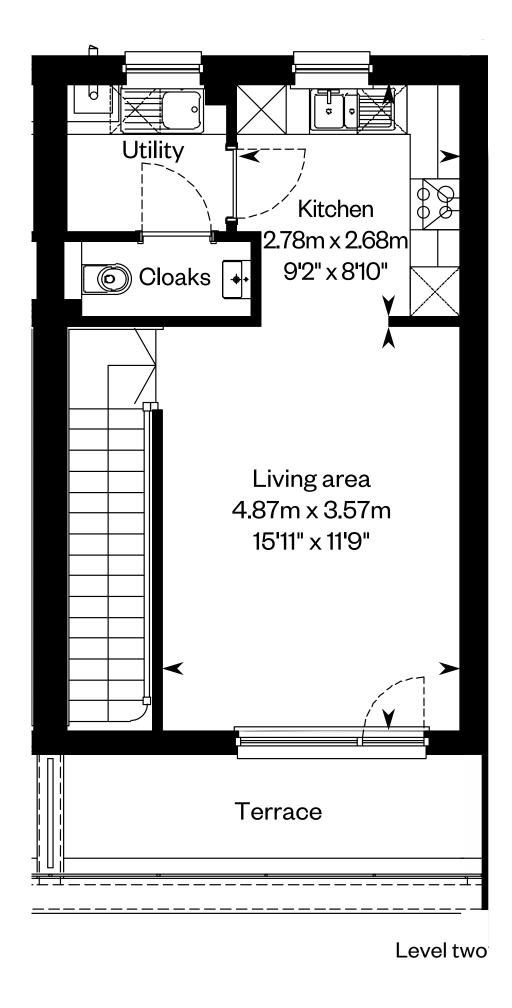

# 2 bedroom plus study Capital duplex home

## End terraced home

Plots 14, 46, 64, 71, 92 & 101 – as shown Plots 67, 76, 97 & 106 – handed

Level two

Please note: End terrace plots 14, 46, 64, 76, 92 & 106 have a different window configuration which is as per the mid terrace layout plan shown on the next page. Please ask your Sales Consultant for further details. ST: Store cupboard. W: Wardrobe.