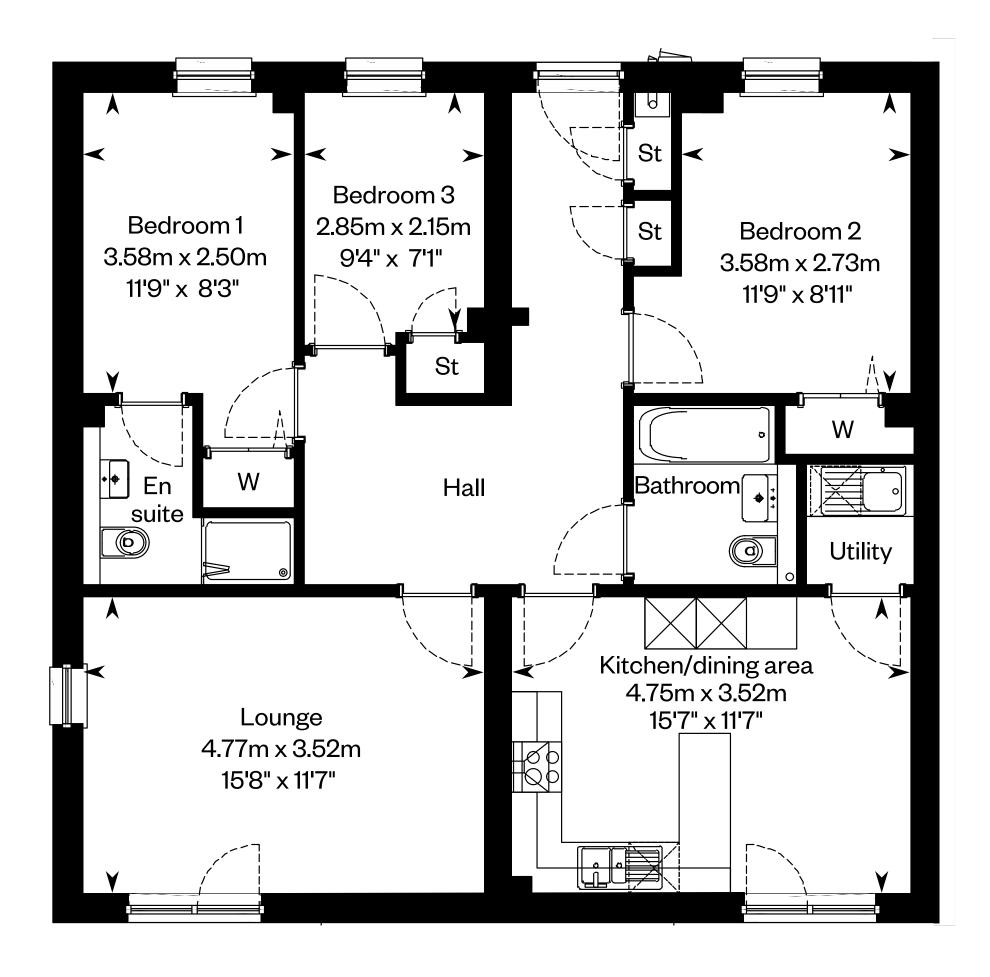

# 3 bedroom Capital garden home

## **Ground floor**

Plots 13, 45, 63, 69, 70, 91, 99 & 100 - as shown Plots 44, 62, 68, 89, 90 & 98 - handed

Ground floor home

Please note: Plots 13, 44, 45, 63, 68, 69, 90, 91, 98, 99 have a different window arrangement and do not have a side window in the lounge as shown above. Please ask your Sales Consultant for further details. ST: Store cupboard. W: Wardrobe.