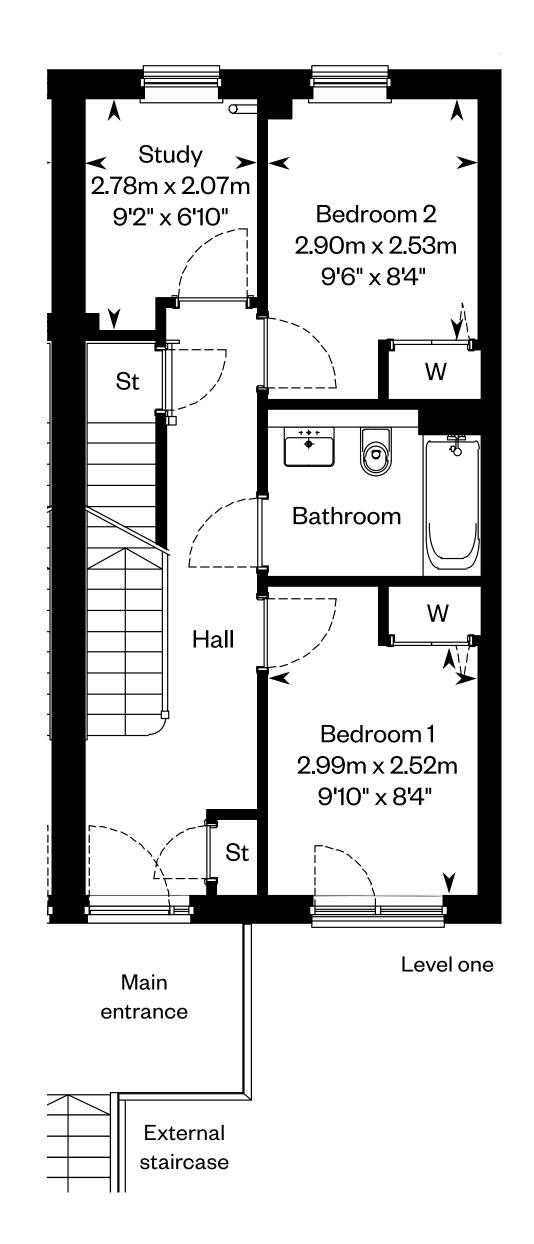

# 2 bedroom plus study Capital duplex home

## End terraced home

Plots 14, 46, 64, 71, 92 & 101 – as shown Plots 67, 76, 97 & 106 – handed

Level two

Please note: End terrace plots 14, 46, 64, 76, 92 & 106 have a different window configuration which is as per the mid terrace layout plan shown on the next page. Please ask your Sales Consultant for further details. ST: Store cupboard. W: Wardrobe.