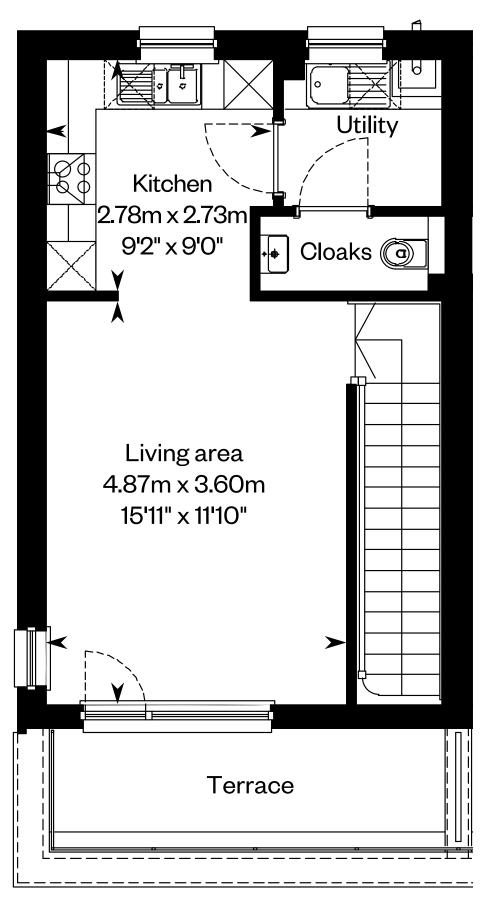

# 2 bedroom plus study Capital duplex home

## Mid terraced home

Plots 15, 47, 65, 72, 74, 93, 95, 102 & 104 – as shown Plots 48, 49, 66, 73, 75, 94, 96, 103 & 105 – handed

Please ask your Sales Consultant for further details. ST: Store cupboard. W: Wardrobe.