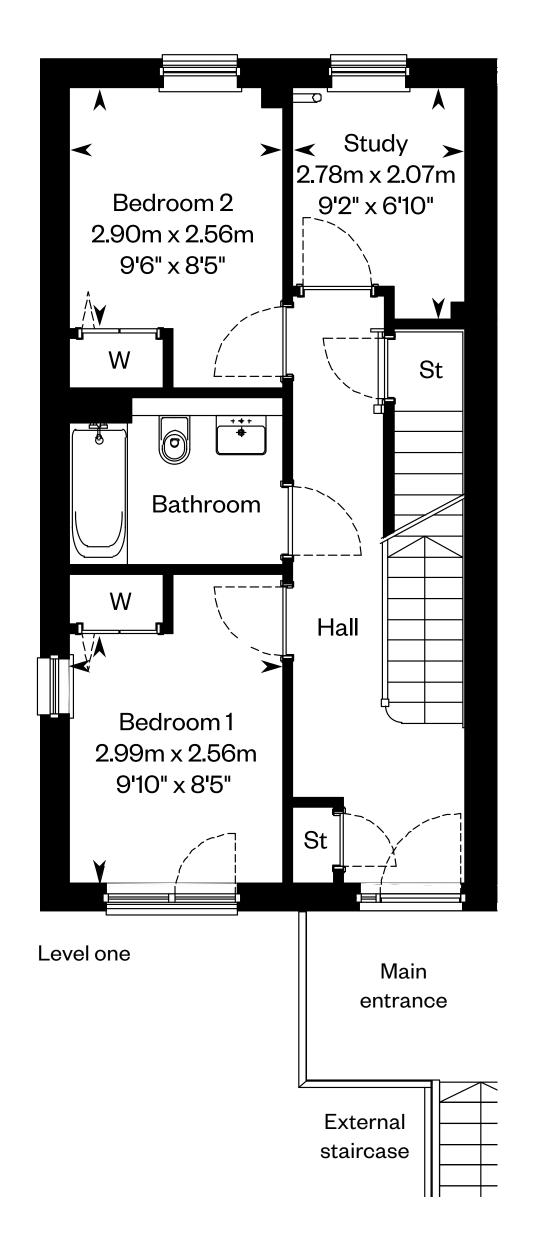

# 2 bedroom plus study Capital duplex home

## End terraced home

Plots 14, 46, 64, 71, 92 & 101 – as shown Plots 67, 76, 97 & 106 – handed

Level two

Please note: End terrace plots 14, 46, 64, 76, 92 & 106 have a different window configuration which is as per the mid terrace layout plan shown on the next page. Please ask your Sales Consultant for further details. ST: Store cupboard. W: Wardrobe.