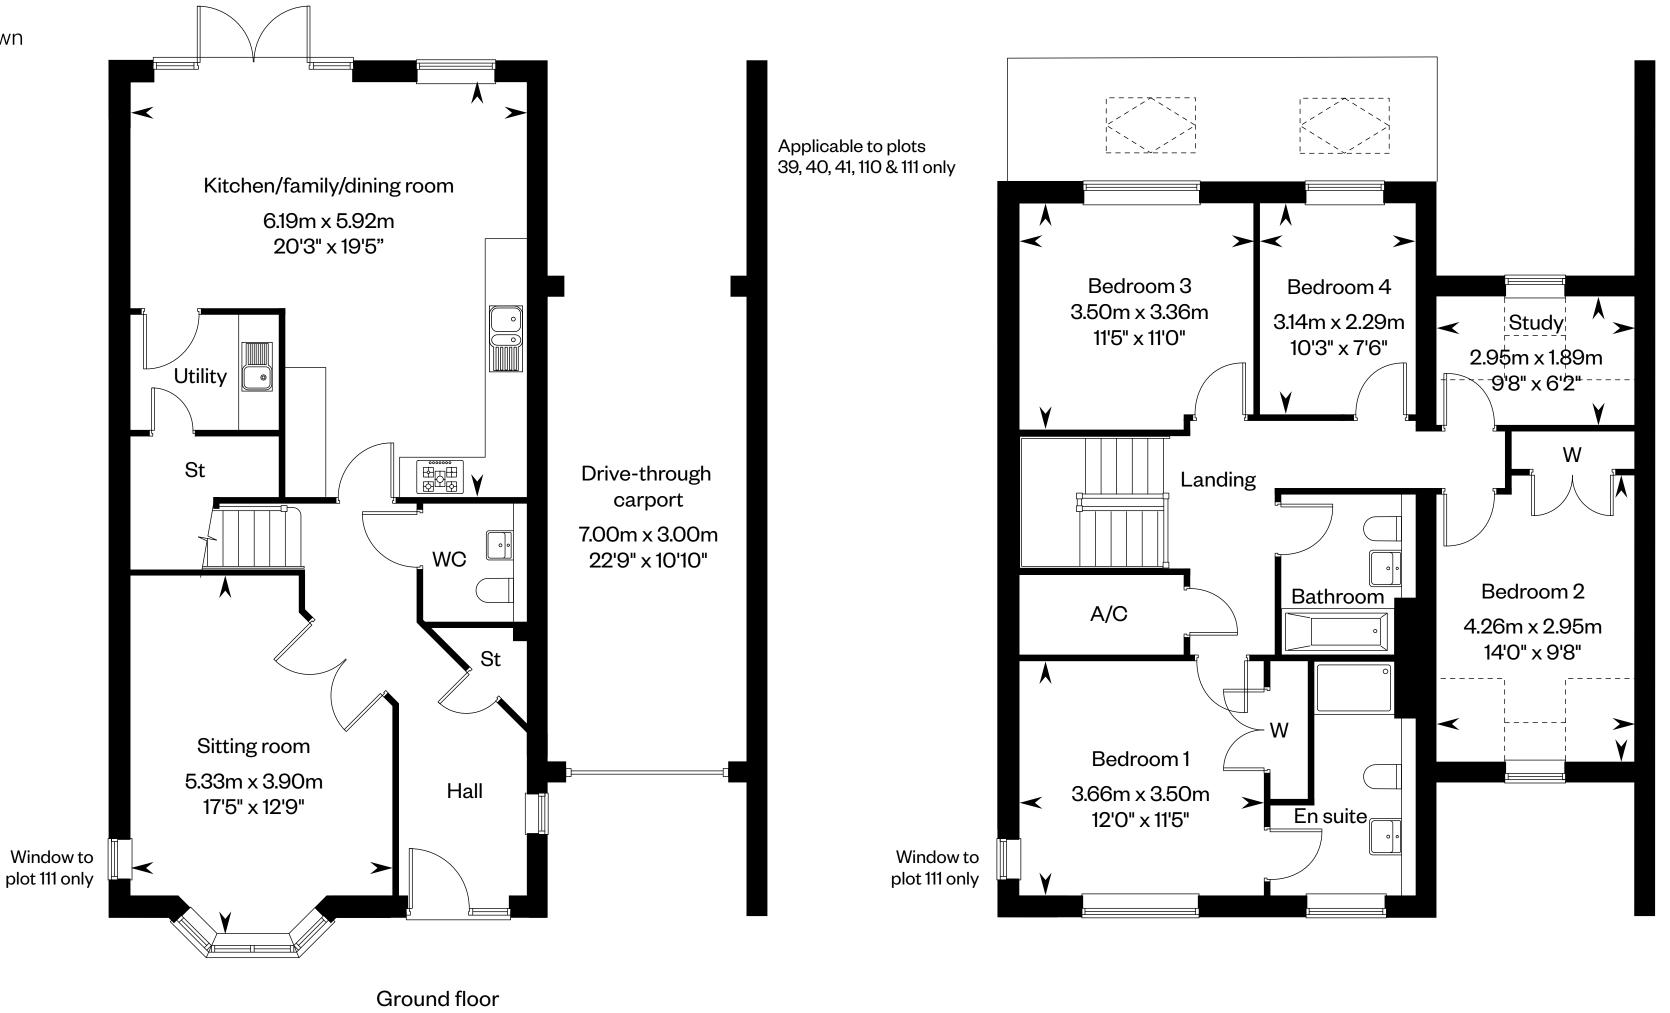

## **The Denwick**

Plots 32, 38, 39, 40, 41, 109, 110 & 111 - as shown

First floor

Dotted lines denotes reduced head height or structure above and approximate position of 1800mm ceiling height. Please ask your Sales Consultant for further information. A/C: Airing cupboard. St: Storage cupboard. W: Wardrobe. 🖾 Roof light.