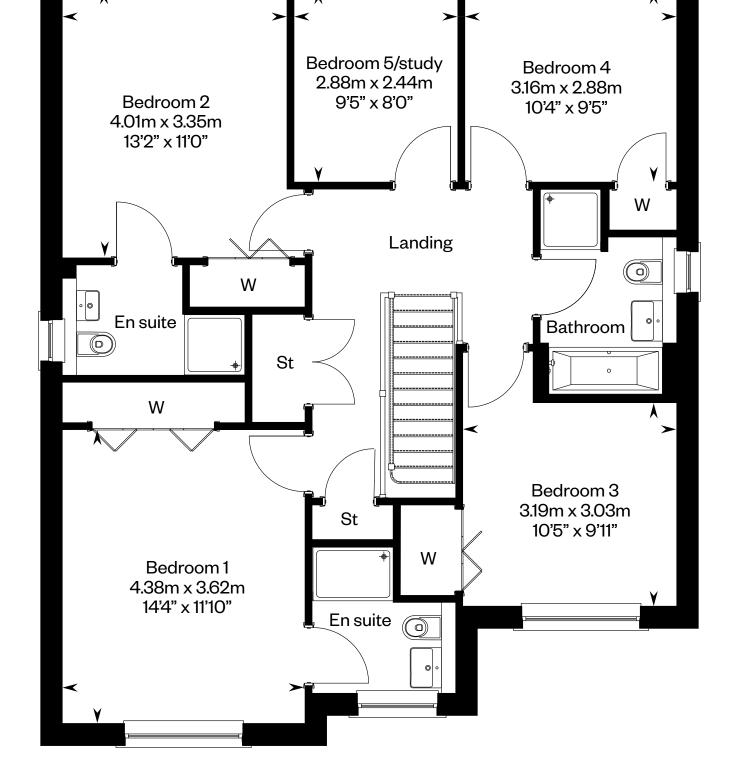

First floor

Please ask your Sales Consultant for further details. ST: Store cupboard. W: Wardrobe.