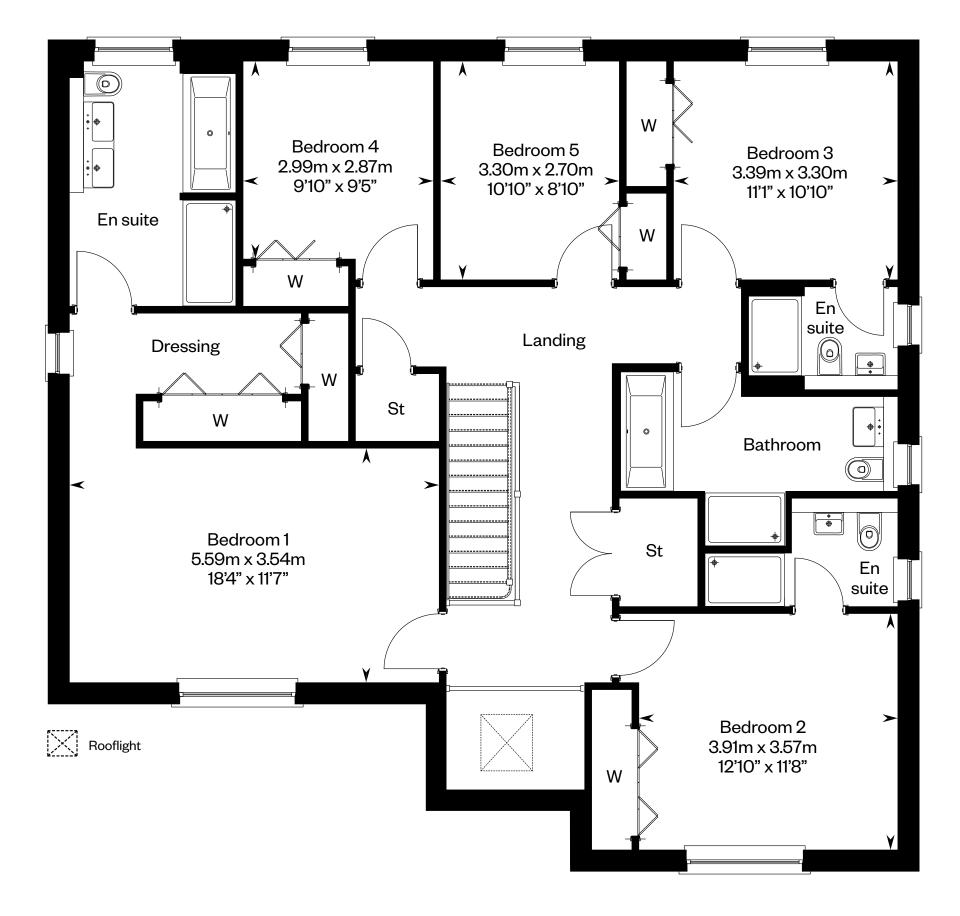

## The MacRae

5 bedroom detached home with study

### The MacRae

Plots 34, 38 - as shown

This is a Predicted Energy Assessment for properties that are incomplete. Once the property is completed, this rating will be updated and an official Energy Performance Certificate will be created for the property.

Ground floor First floor

Please ask your Sales Consultant for further details. ST: Store cupboard. W: Wardrobe.