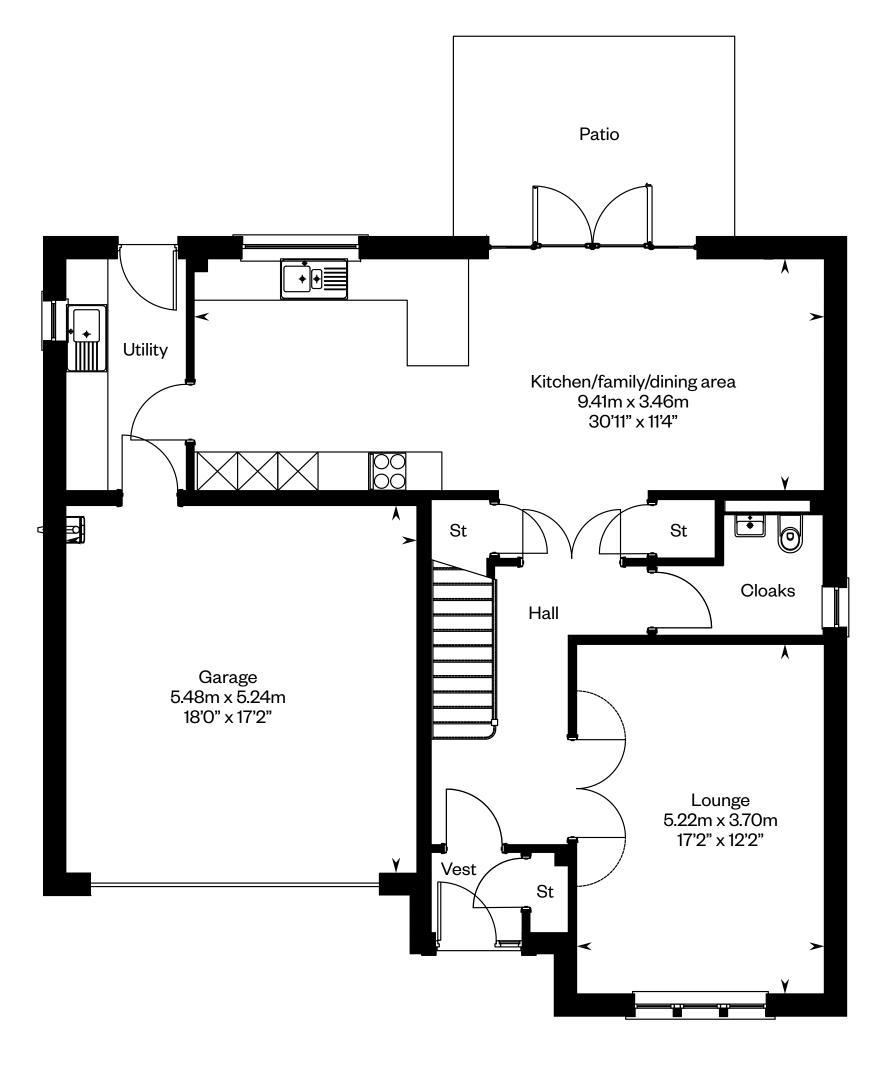

Ground floor First floor

Please ask your Sales Consultant for further details. ST: Store cupboard. W: Wardrobe.