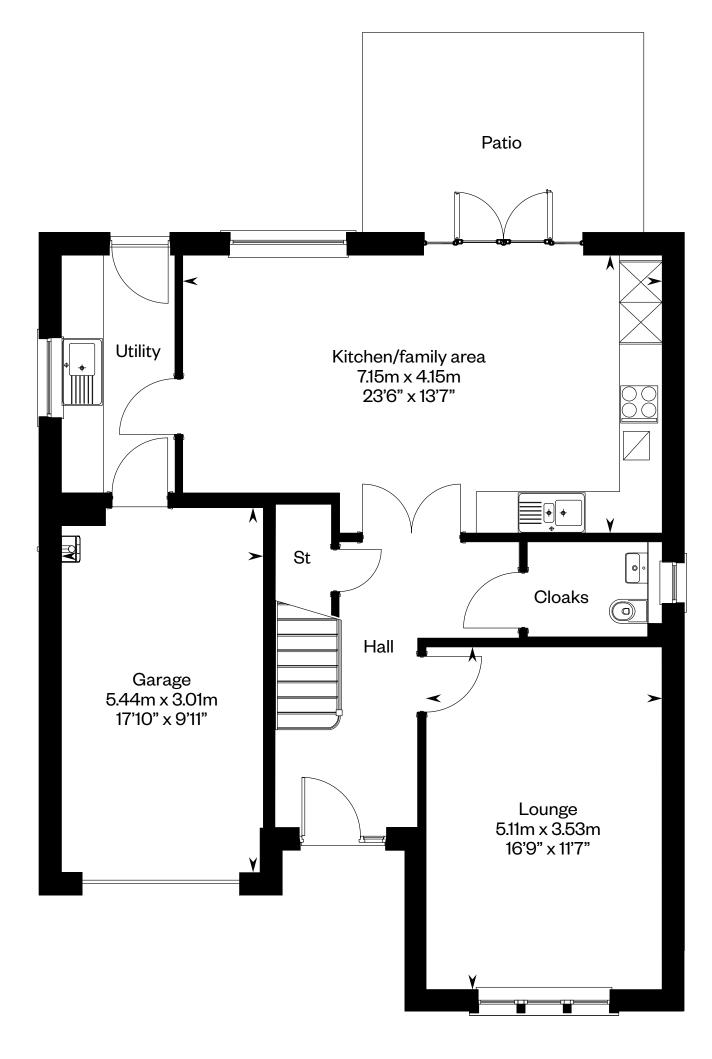

Ground floor First floor

Please ask your Sales Consultant for further details. ST: Store cupboard. W: Wardrobe.