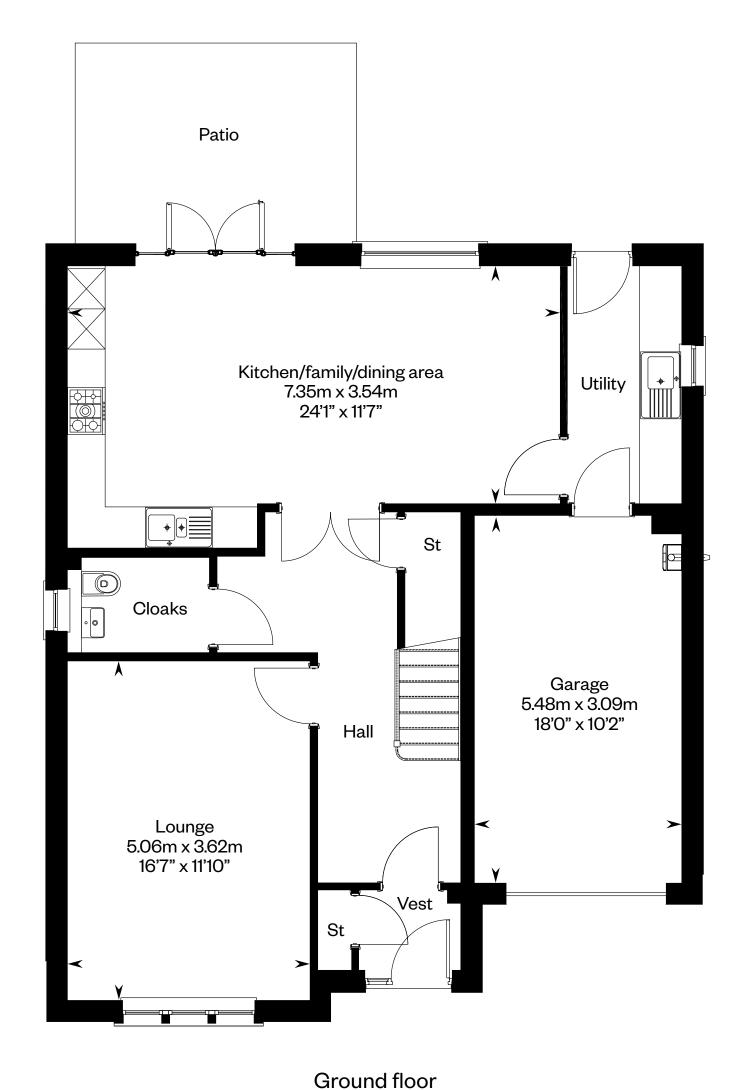

First floor

Please ask your Sales Consultant for further details. ST: Store cupboard. W: Wardrobe.