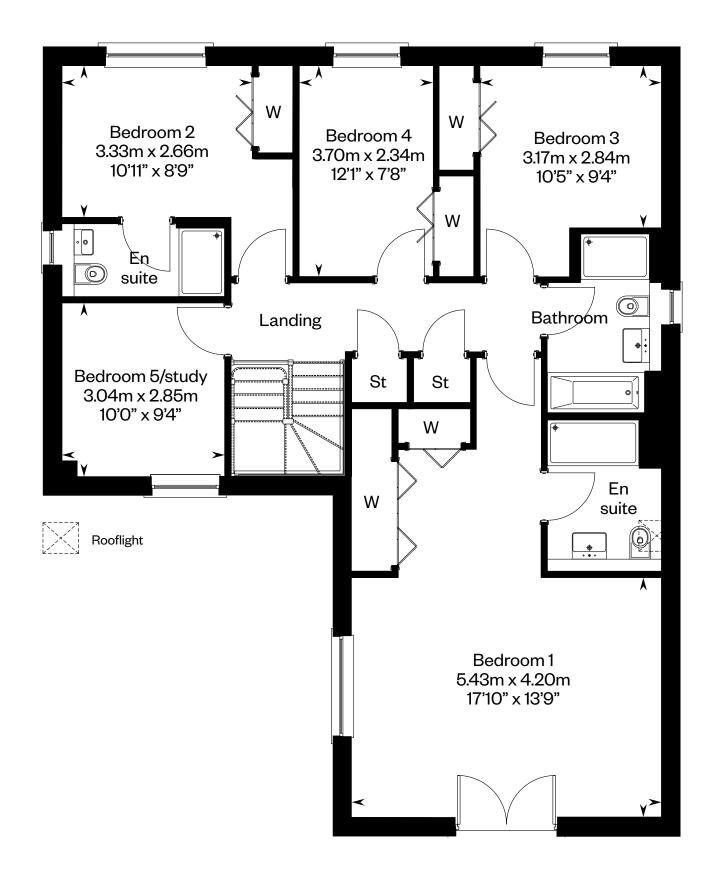

First floor

Please ask your Sales Consultant for further details. ST: Store cupboard. W: Wardrobe.