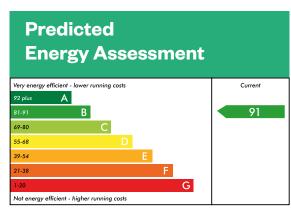

### **The Crichton**

Plots 3, 6 - as shown

Plots 2, 10, 29, 31 - handed

This is a Predicted Energy Assessment for properties that are incomplete. Once the property is completed, this rating will be updated and an official Energy Performance Certificate will be created for the property.