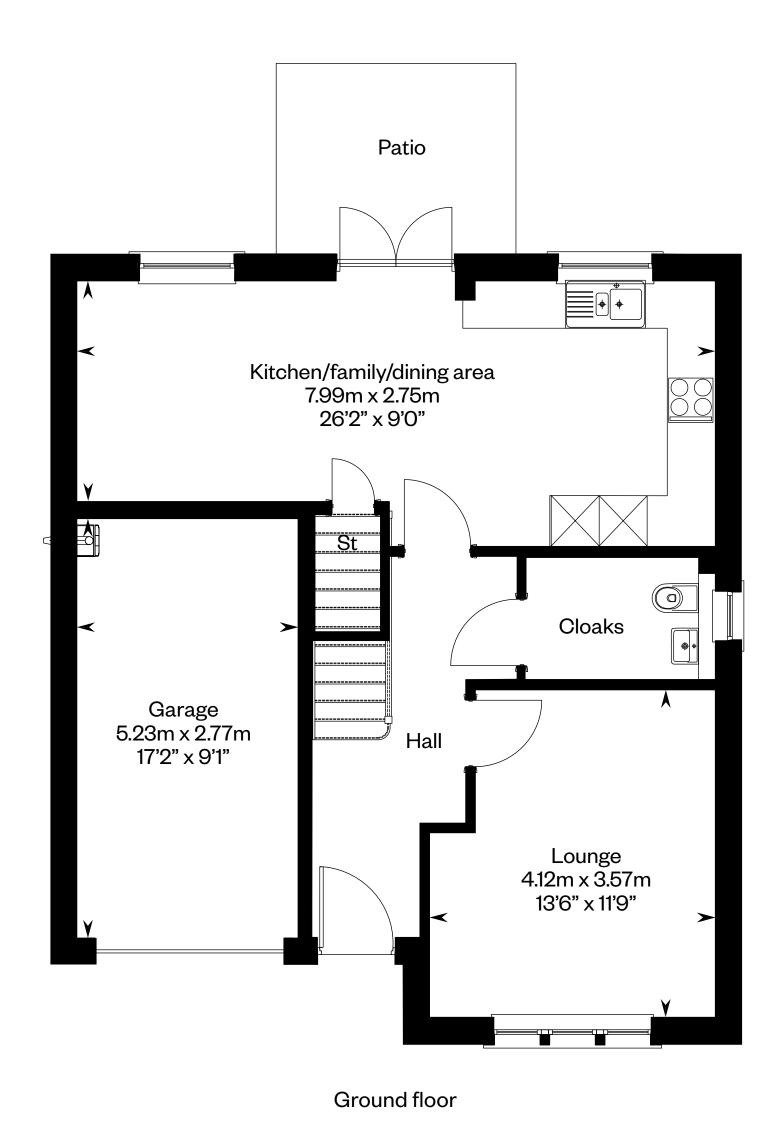

First floor

Please ask your Sales Consultant for further details. ST: Store cupboard. W: Wardrobe.