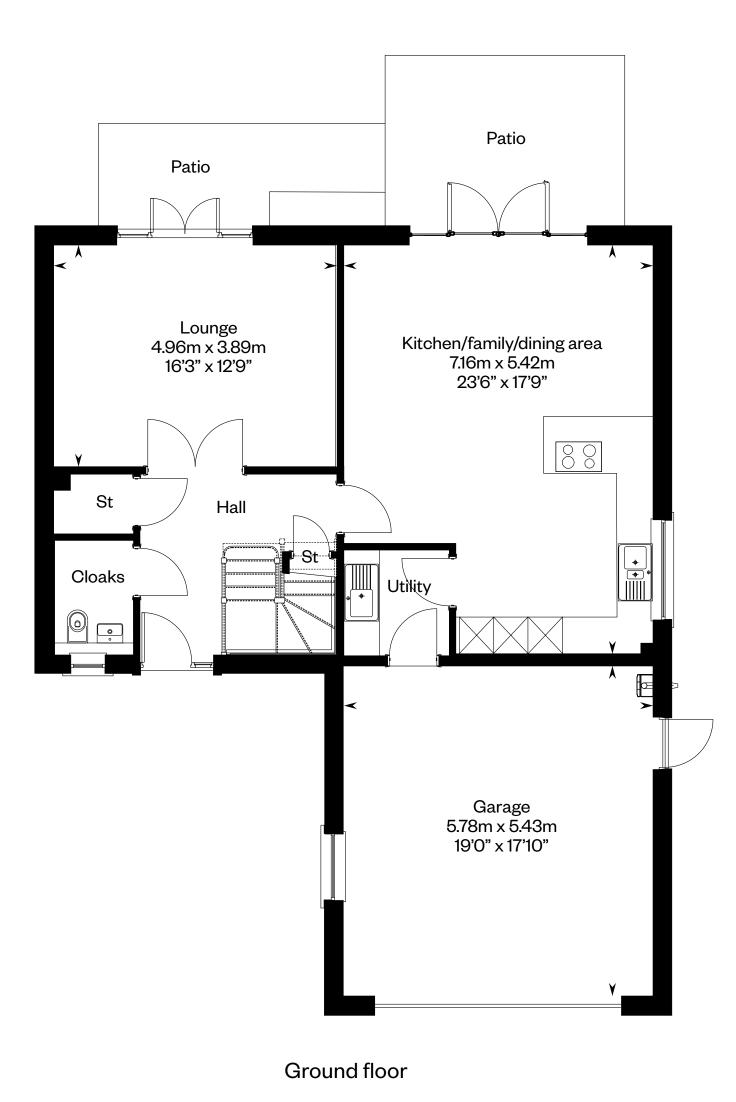

First floor

Please ask your Sales Consultant for further details. ST: Store cupboard. W: Wardrobe.