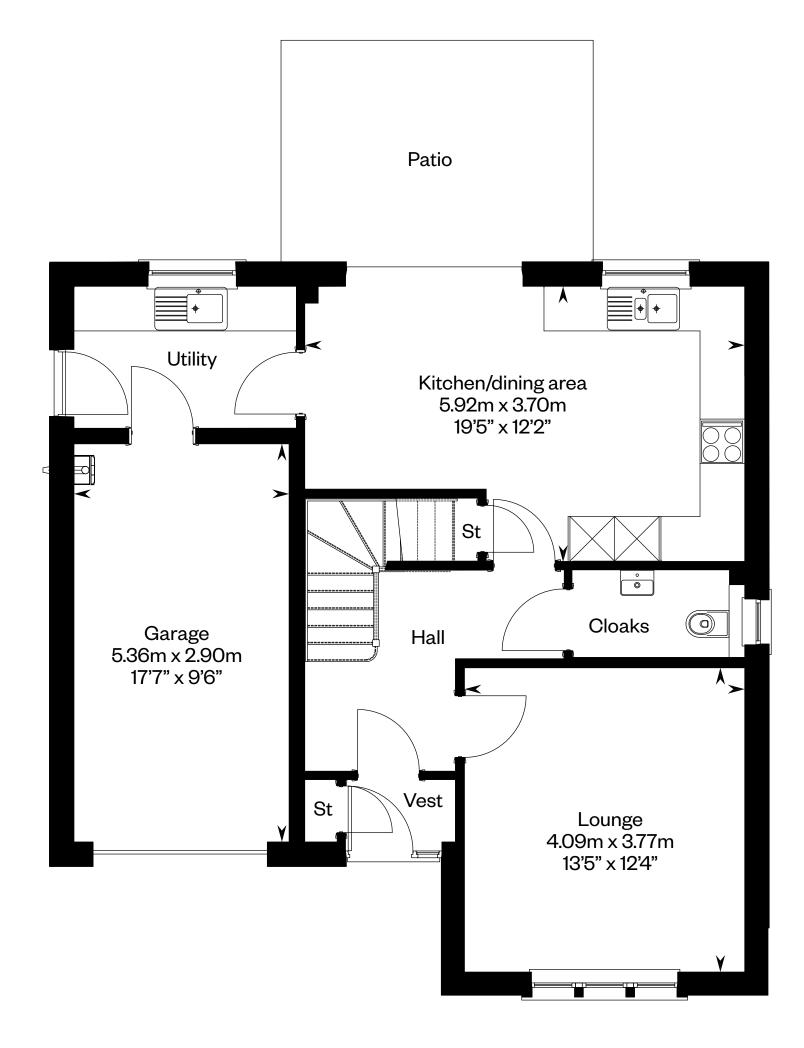

Ground floor First floor

Please ask your Sales Consultant for further details. ST: Store cupboard. W: Wardrobe.