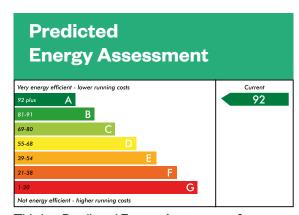

### **The Dewar**

Plot 23 – as shown

This is a Predicted Energy Assessment for properties that are incomplete. Once the property is completed, this rating will be updated and an official Energy Performance Certificate will be created for the property.