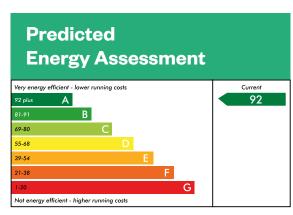

## The MacRae

5 bedroom detached home with study

### The MacRae

Plots 34, 38 - as shown

This is a Predicted Energy Assessment for properties that are incomplete. Once the property is completed, this rating will be updated and an official Energy Performance Certificate will be created for the property.

Ground floor First floor

Please ask your Sales Consultant for further details. ST: Store cupboard. W: Wardrobe.