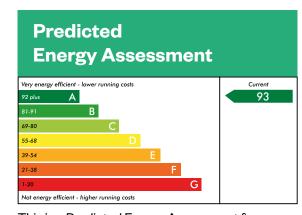

## The MacRae

5 bedroom detached home with study

### The MacRae

Plots 34, 38 - as shown

This is a Predicted Energy Assessment for properties that are incomplete. Once the property is completed, this rating will be updated and an official Energy Performance Certificate will be created for the property.

Ground floor First floor

Please ask your Sales Consultant for further details. ST: Store cupboard. W: Wardrobe.