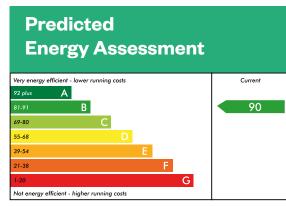

### **The Colville**

Plots 11, 12, 14, 18, 21, 27, 30 - as shown

Plots 4, 5, 19, 36 - handed

This is a Predicted Energy Assessment for properties that are incomplete. Once the property is completed, this rating will be updated and an official Energy Performance Certificate will be created for the property.