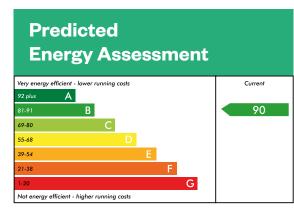

### The Bargower

Plots 16, 17 - as shown

This is a Predicted Energy Assessment for properties that are incomplete. Once the property is completed, this rating will be updated and an official Energy Performance Certificate will be created for the property.