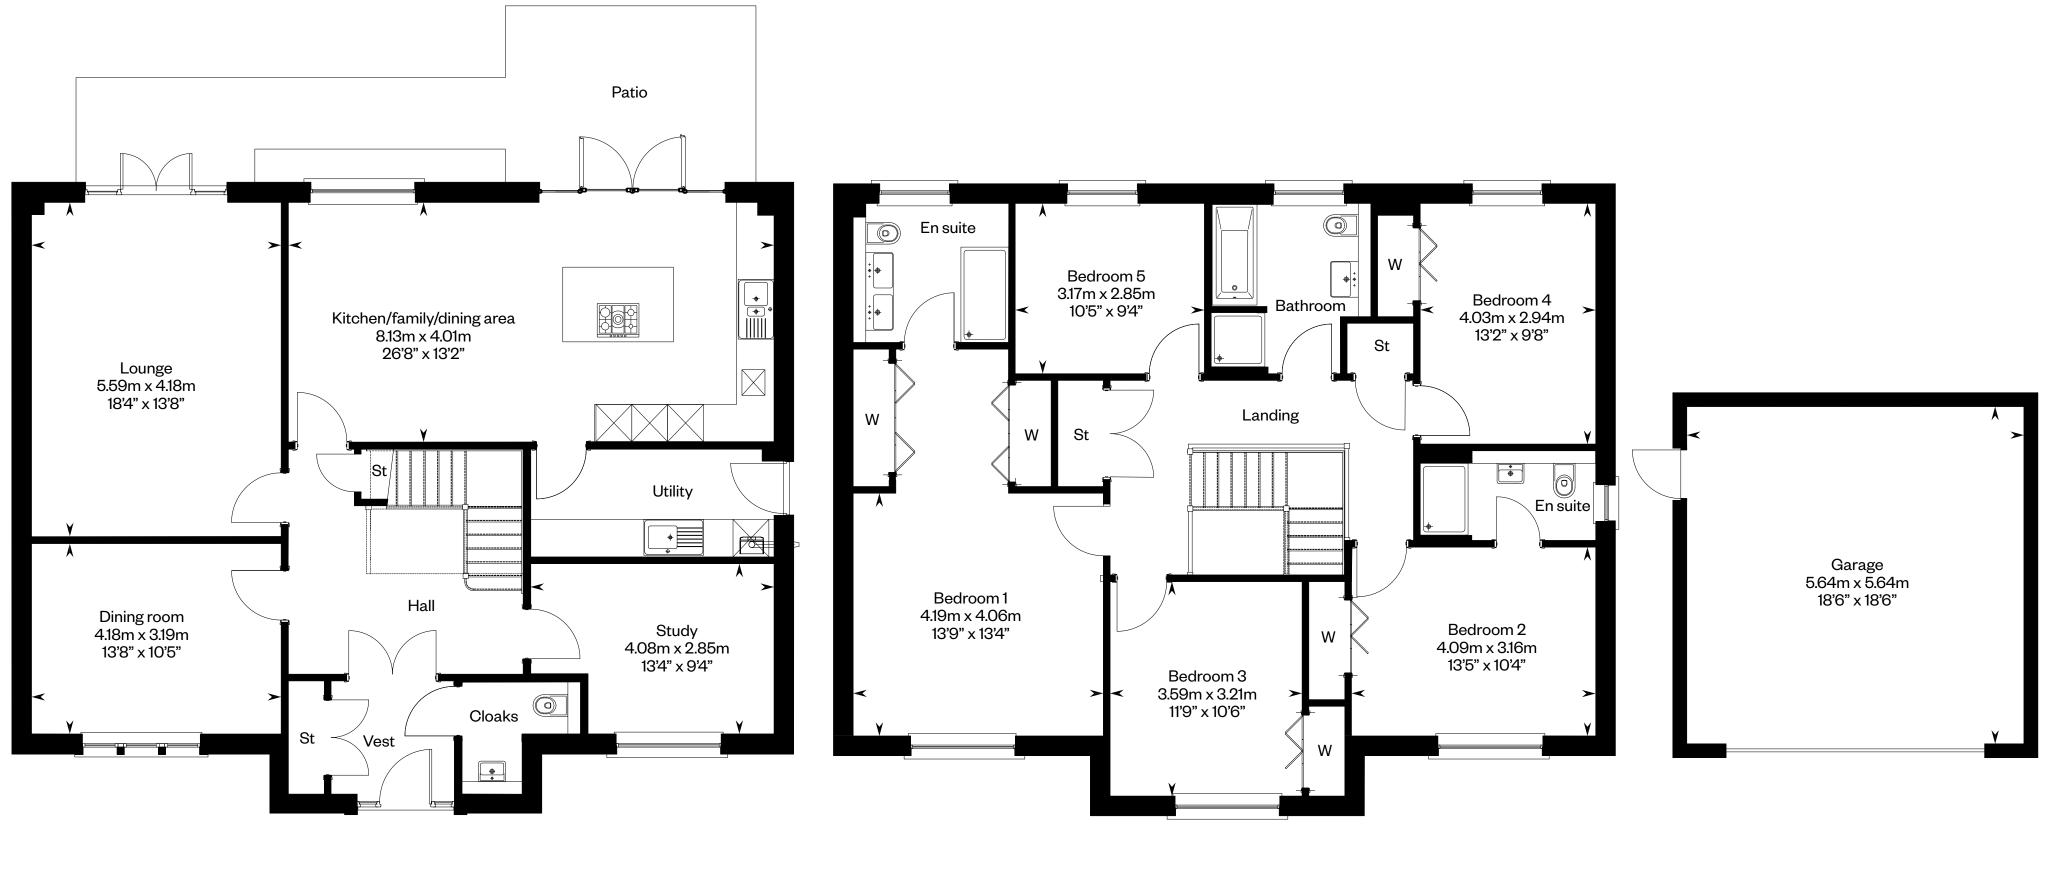

## The MacRae

5 bedroom detached home with study

### The MacRae

Plots 34, 38 - as shown

This is a Predicted Energy Assessment for properties that are incomplete. Once the property is completed, this rating will be updated and an official Energy Performance Certificate will be created for the property.

Ground floor First floor

Please ask your Sales Consultant for further details. ST: Store cupboard. W: Wardrobe.