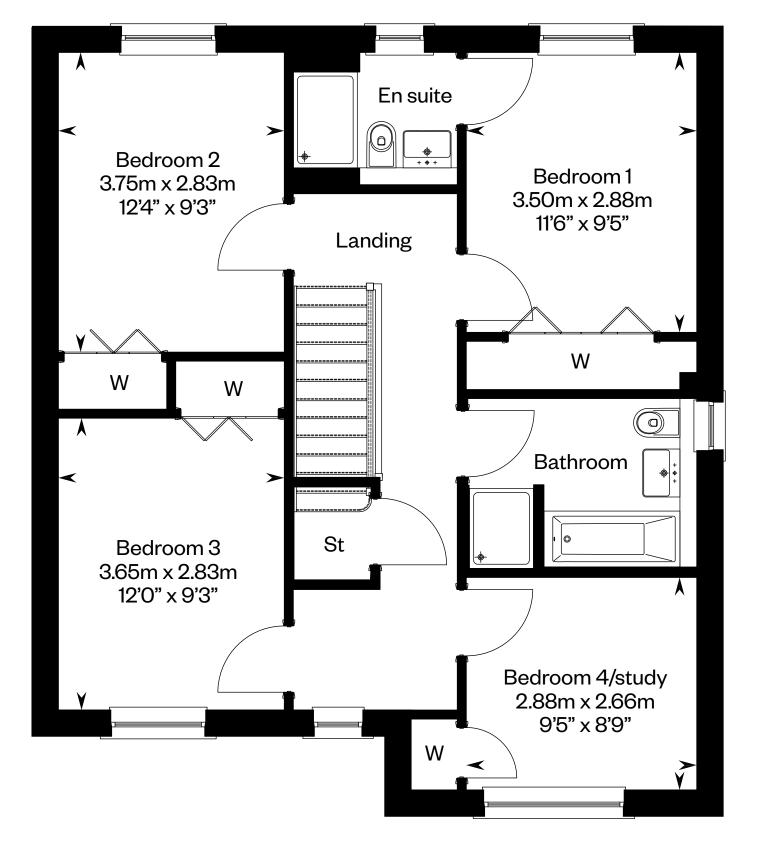

First floor

Please ask your Sales Consultant for further details. ST: Store cupboard. W: Wardrobe.