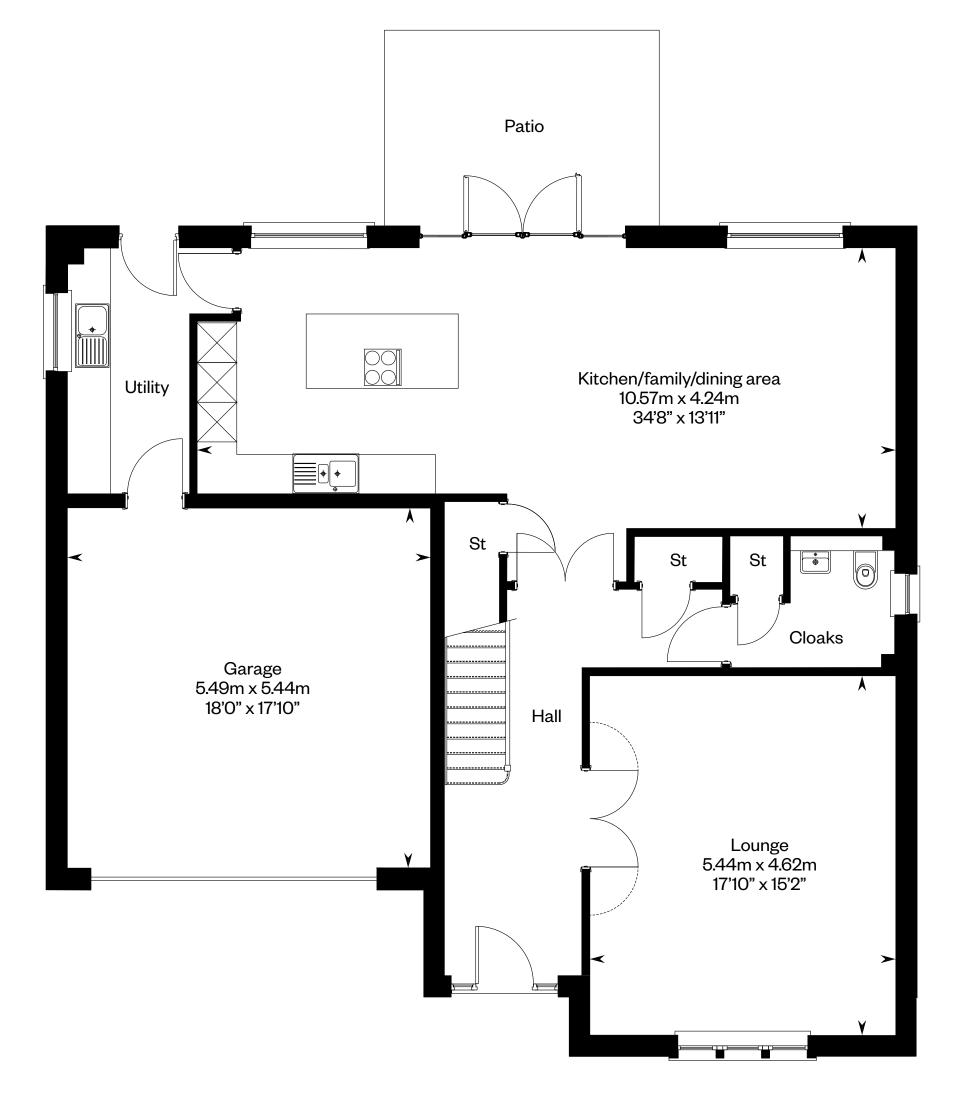

## The MacRae

5 bedroom detached home with study

### The MacRae

Plots 34, 38 - as shown

This is a Predicted Energy Assessment for properties that are incomplete. Once the property is completed, this rating will be updated and an official Energy Performance Certificate will be created for the property.

Ground floor First floor

Please ask your Sales Consultant for further details. ST: Store cupboard. W: Wardrobe.