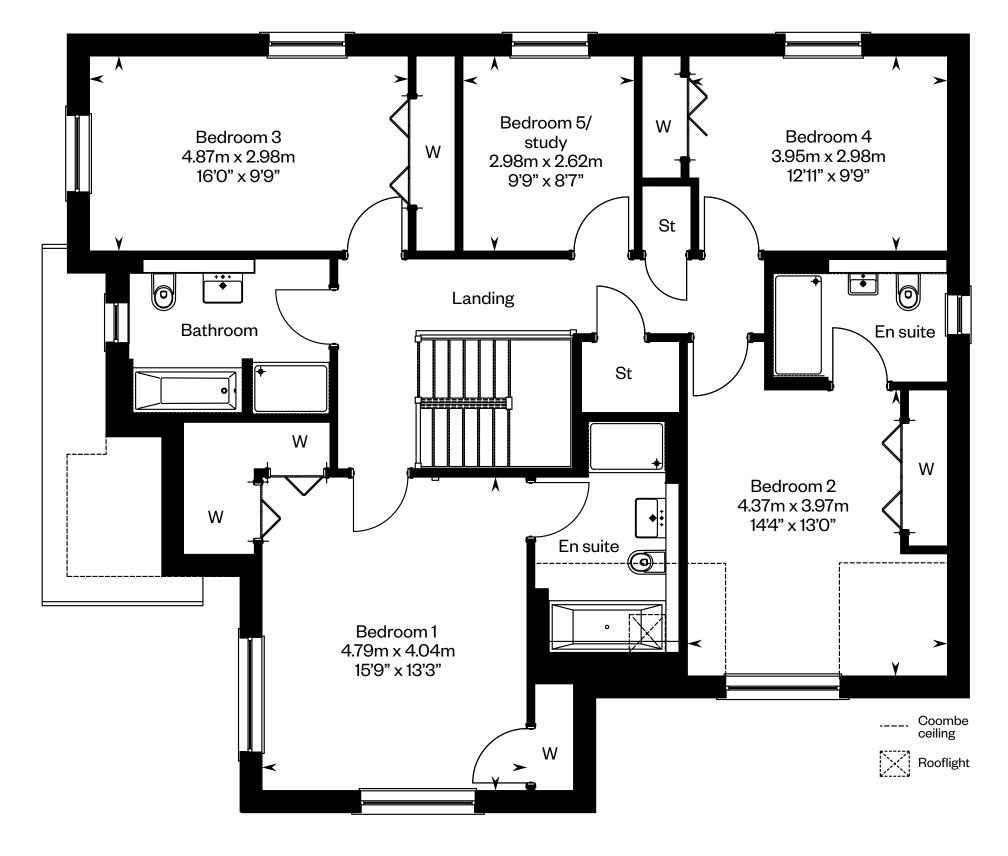

## The MacRae

5 bedroom detached home with study

Ground floor First floor

Please ask your Sales Consultant for further details. ST: Store cupboard. W: Wardrobe.