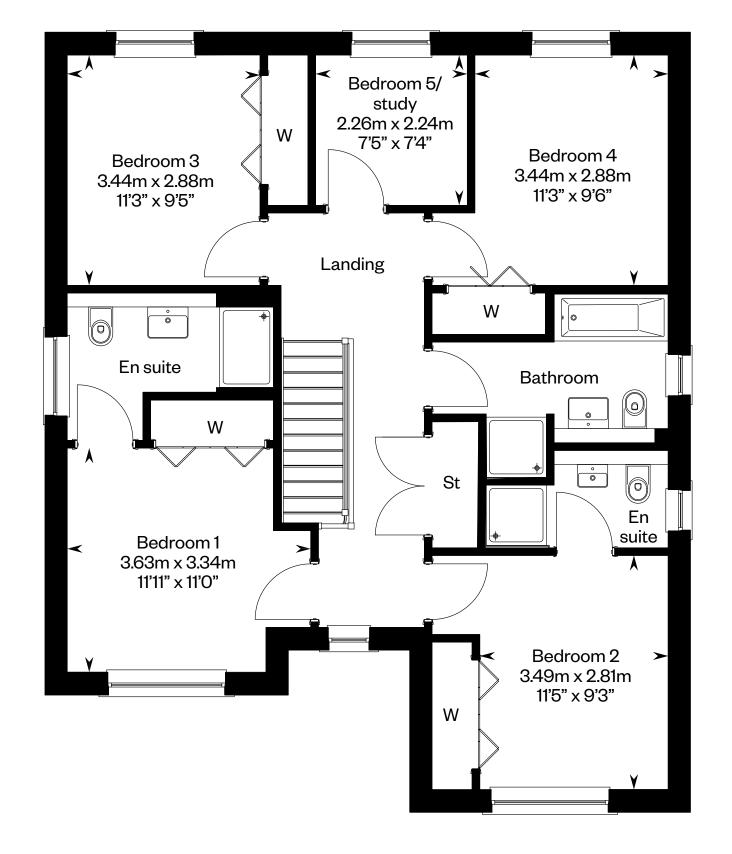

Ground floor First floor

Please ask your Sales Consultant for further details. ST: Store cupboard. W: Wardrobe.