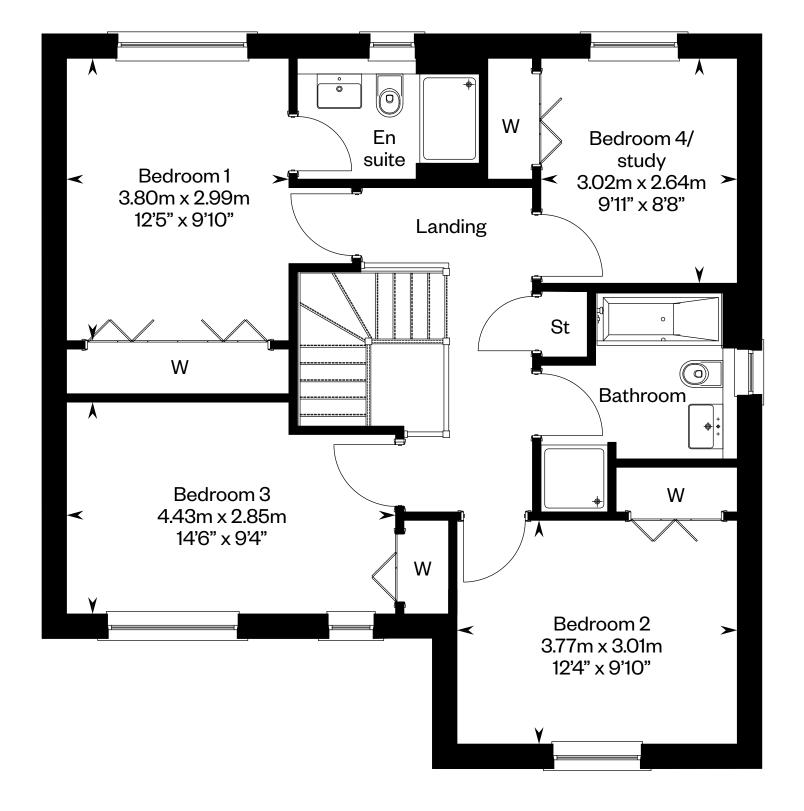

Ground floor First floor

Please ask your Sales Consultant for further details. ST: Store cupboard. W: Wardrobe.