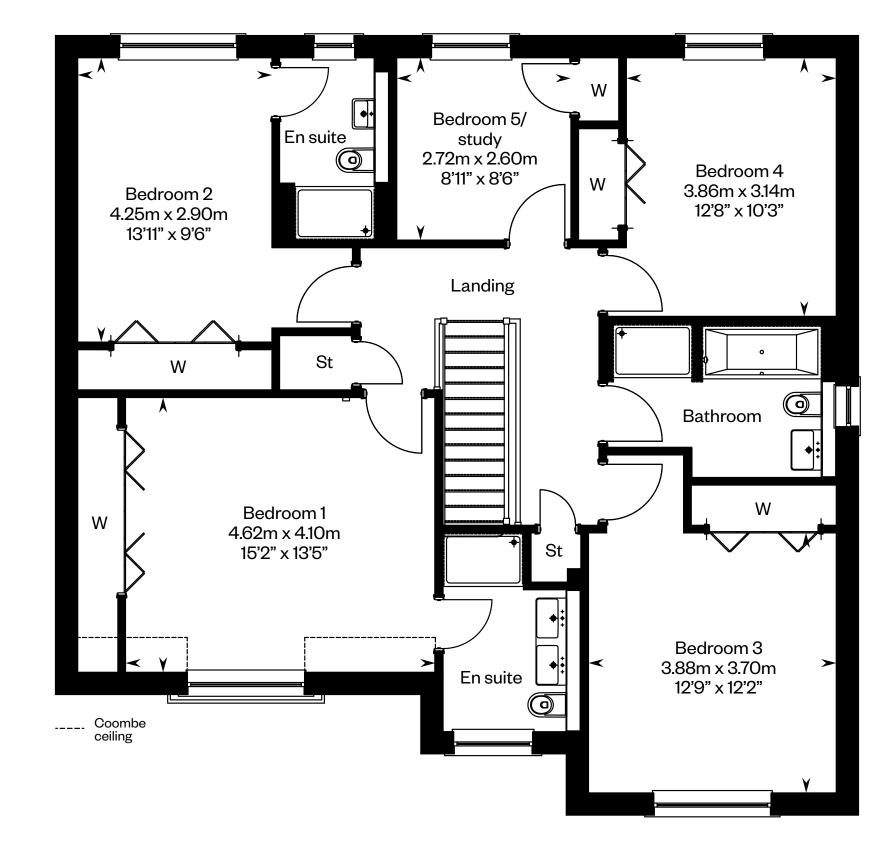

Ground floor First floor

Please ask your Sales Consultant for further details. ST: Store cupboard. W: Wardrobe.