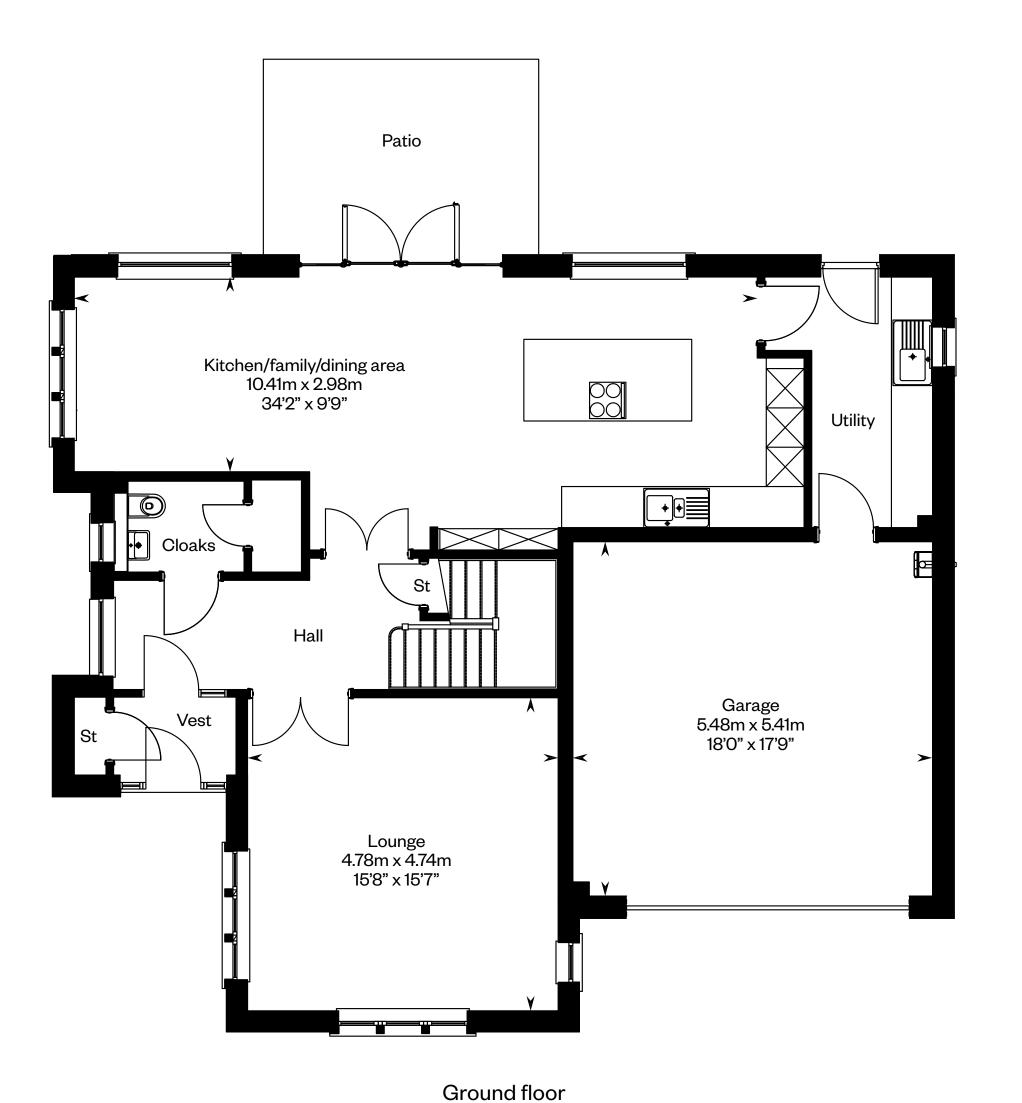

## The MacRae

5 bedroom detached home with study

Ground floor First floor

Please ask your Sales Consultant for further details. ST: Store cupboard. W: Wardrobe.