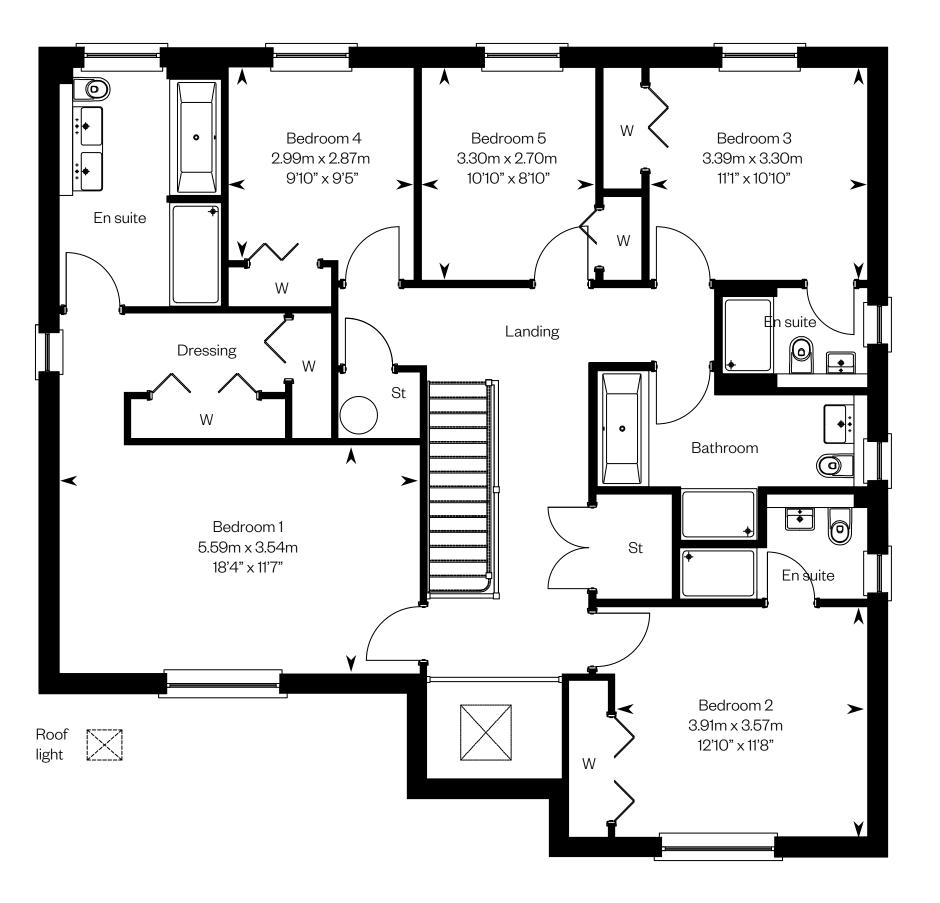

## The Colville

4 bedroom detached home with study

### **The Colville**

Plots 3, 9, 10, 13 - as shown

This is a Predicted Energy Assessment for properties that are incomplete. Once the property is completed, this rating will be updated and an official Energy Performance Certificate will be created for the property.

Ground floor First floor

Please ask your Sales Consultant for further details. ST: Store cupboard. W: Wardrobe.