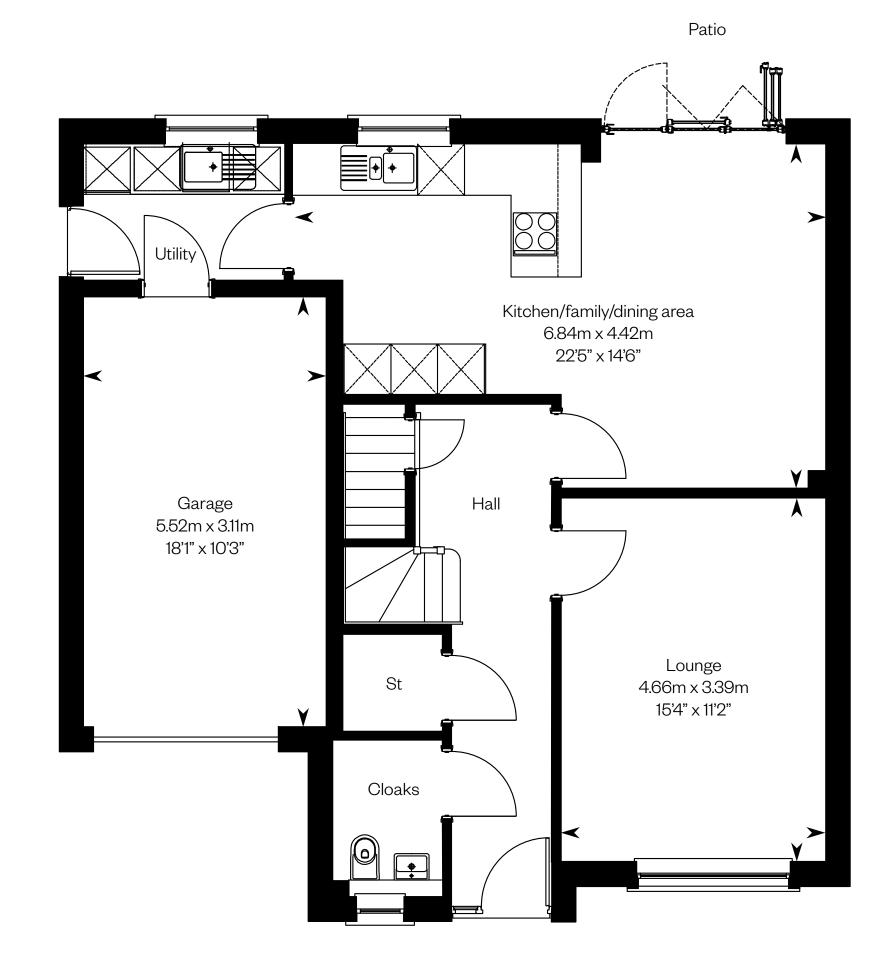

### The Bryce

Plots 1, 8 – as shown

Plot 2 - handed

This is a Predicted Energy Assessment for properties that are incomplete. Once the property is completed, this rating will be updated and an official Energy Performance Certificate will be created for the property.

Please ask your Sales Consultant for further details. ST: Store cupboard. W: Wardrobe.