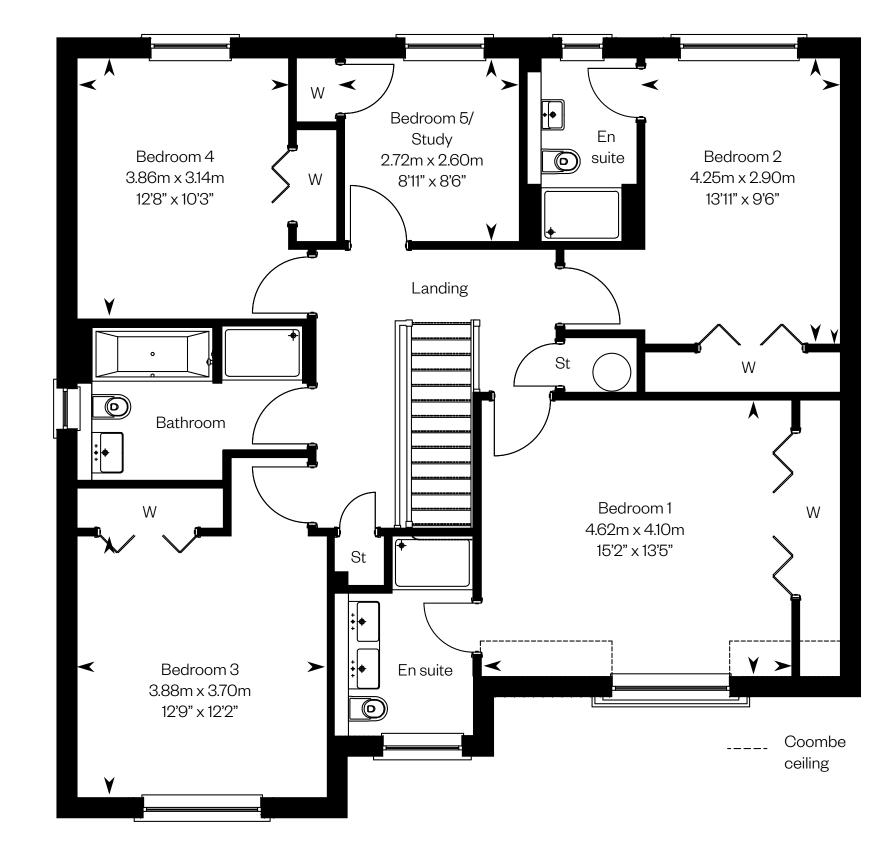

# The Kennedy

### The Kennedy

Plot 18 - as shown

Plots 23, 26 - handed

This is a Predicted Energy Assessment for properties that are incomplete. Once the property is completed, this rating will be updated and an official Energy Performance Certificate will be created for the property.

Ground floor First floor

Please ask your Sales Consultant for further details. ST: Store cupboard. W: Wardrobe.