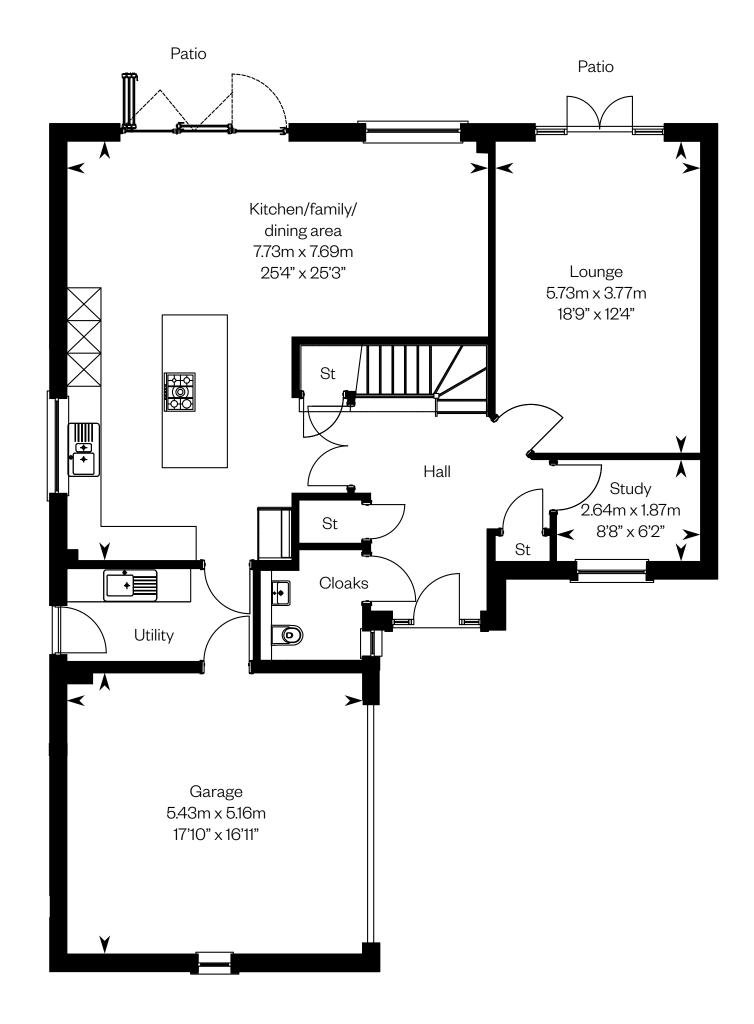

# The Melville SE

### The Melville SE

Plots 5, 24 – as shown

This is a Predicted Energy Assessment for properties that are incomplete. Once the property is completed, this rating will be updated and an official Energy Performance Certificate will be created for the property.

Please ask your Sales Consultant for further details. ST: Store cupboard. W: Wardrobe.