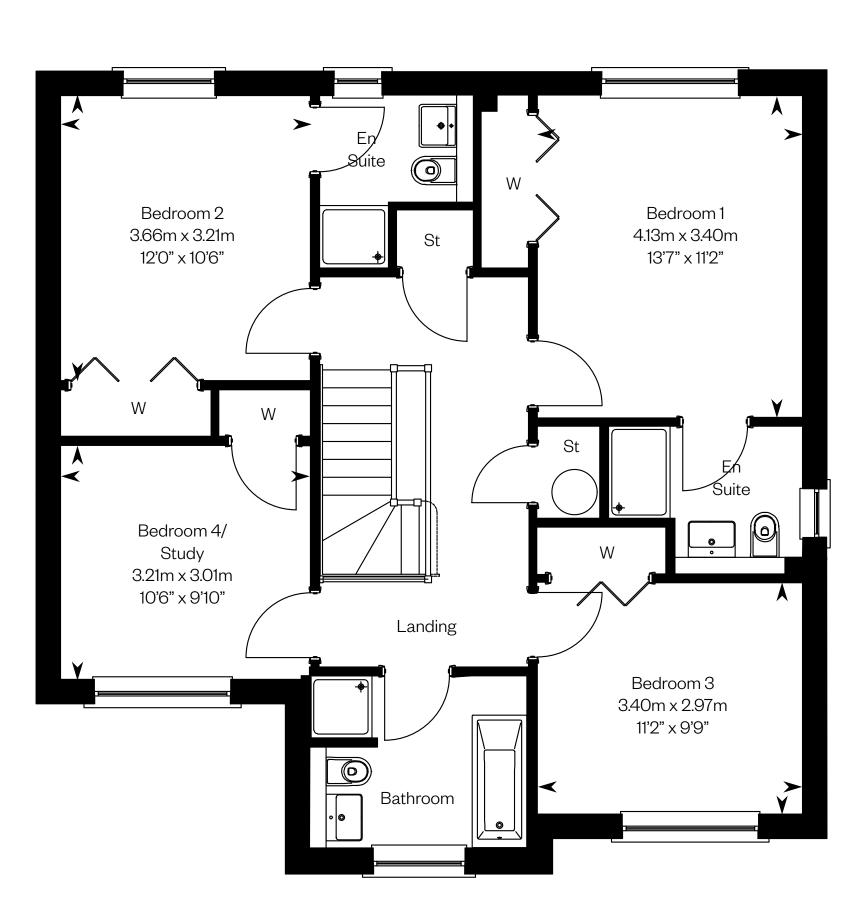

### **The Colville**

Plots 3, 9, 10, 13 - as shown

This is a Predicted Energy Assessment for properties that are incomplete. Once the property is completed, this rating will be updated and an official Energy Performance Certificate will be created for the property.

Ground floor First floor

Please ask your Sales Consultant for further details. ST: Store cupboard. W: Wardrobe.

Please ask your Sales Consultant for further details. ST: Store cupboard. W: Wardrobe.