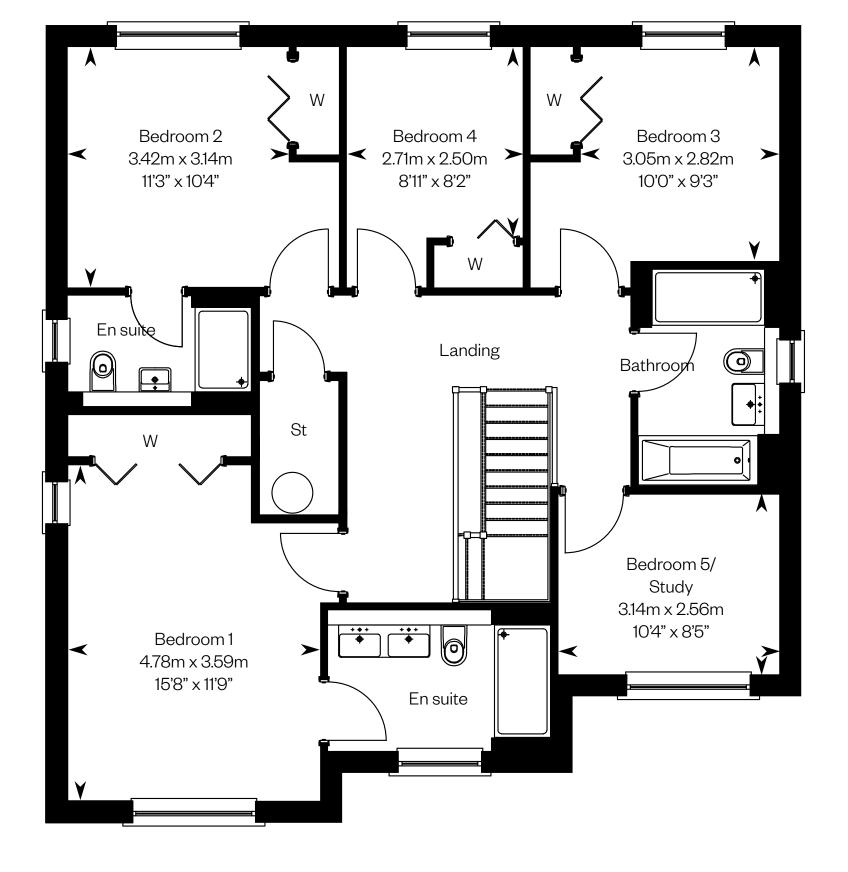

## The Garvie

### **The Garvie**

Plots 6, 11, 16 - as shown

This is a Predicted Energy Assessment for properties that are incomplete. Once the property is completed, this rating will be updated and an official Energy Performance Certificate will be created for the property.

Ground floor First floor

Please ask your Sales Consultant for further details. ST: Store cupboard. W: Wardrobe.