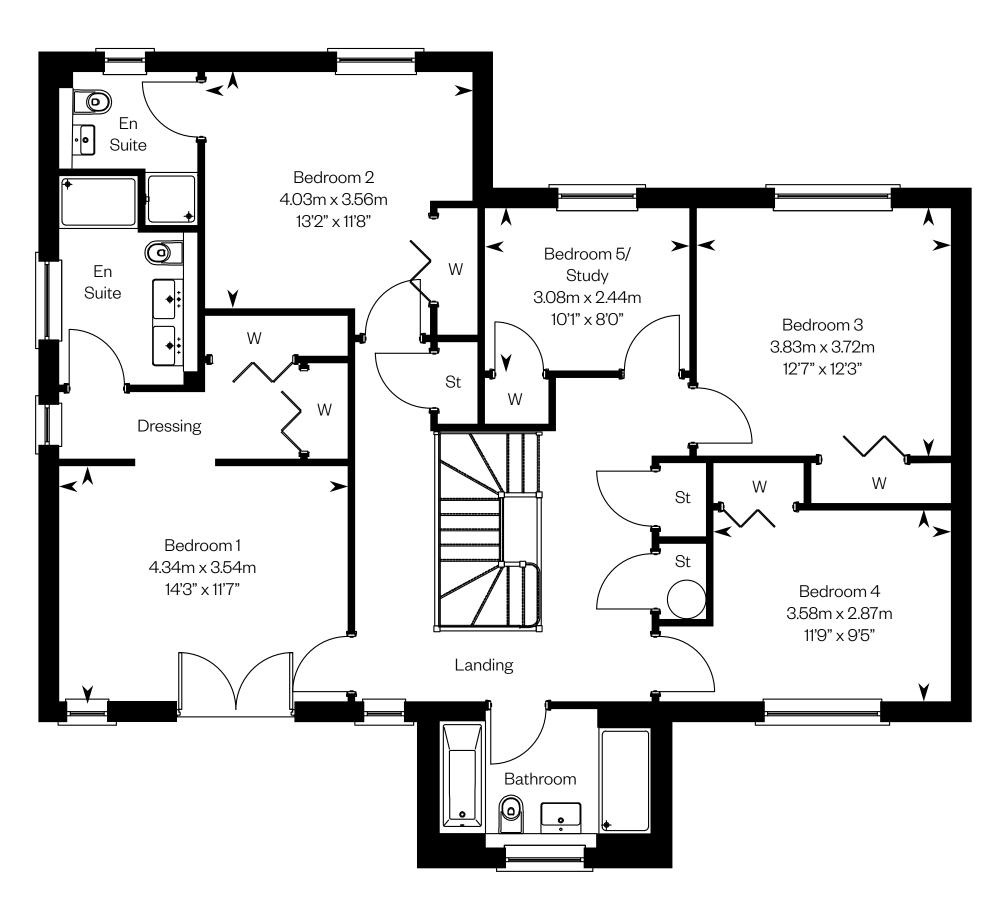

# The Kennedy

### The Kennedy

Plot 18 - as shown

Plots 23, 26 - handed

This is a Predicted Energy Assessment for properties that are incomplete. Once the property is completed, this rating will be updated and an official Energy Performance Certificate will be created for the property.

Ground floor First floor

Please ask your Sales Consultant for further details. ST: Store cupboard. W: Wardrobe.