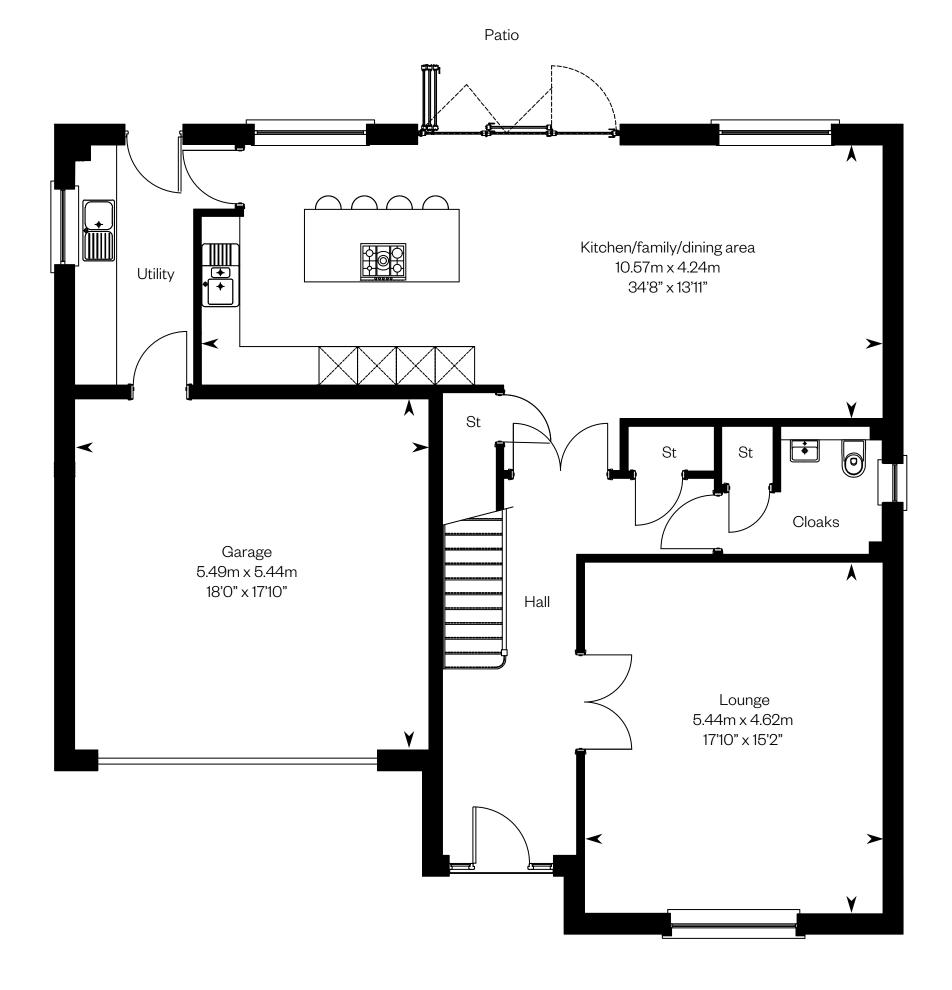

## The Colville

4 bedroom detached home with study

### **The Colville**

Plots 3, 9, 10, 13 - as shown

This is a Predicted Energy Assessment for properties that are incomplete. Once the property is completed, this rating will be updated and an official Energy Performance Certificate will be created for the property.

Ground floor First floor

Please ask your Sales Consultant for further details. ST: Store cupboard. W: Wardrobe.