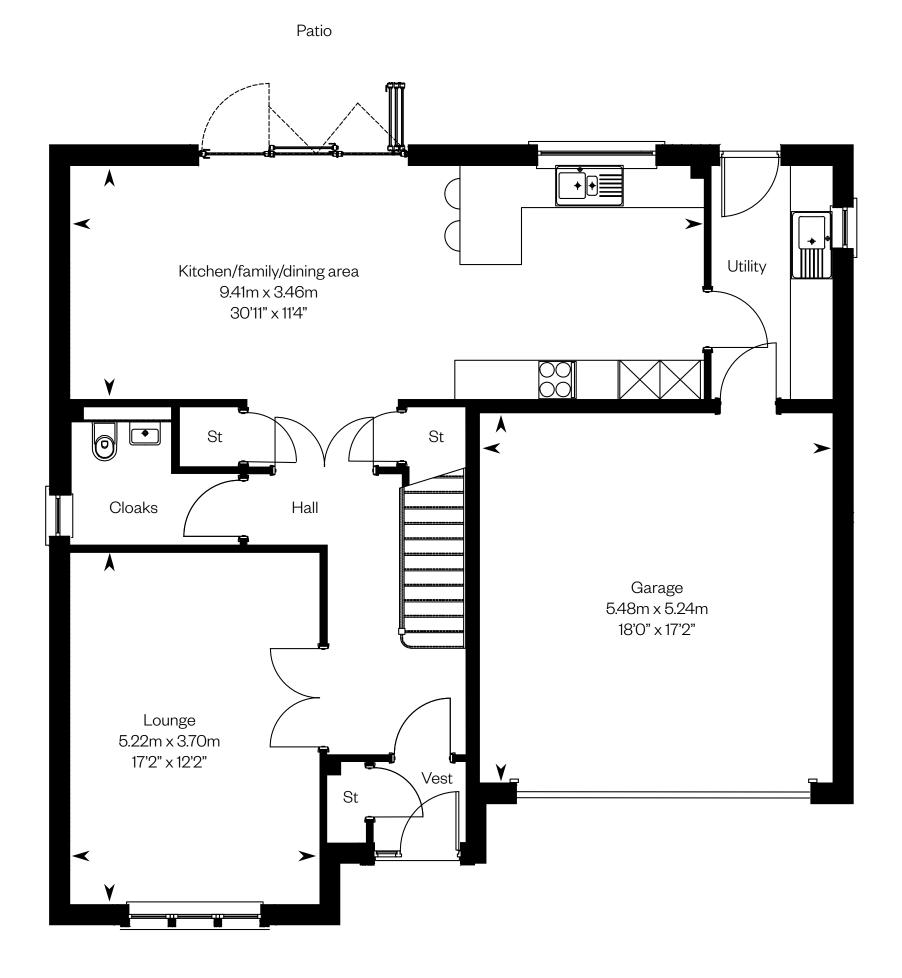

## The Garvie

### **The Garvie**

Plots 6, 11, 16 - as shown

This is a Predicted Energy Assessment for properties that are incomplete. Once the property is completed, this rating will be updated and an official Energy Performance Certificate will be created for the property.

Ground floor First floor

Please ask your Sales Consultant for further details. ST: Store cupboard. W: Wardrobe.