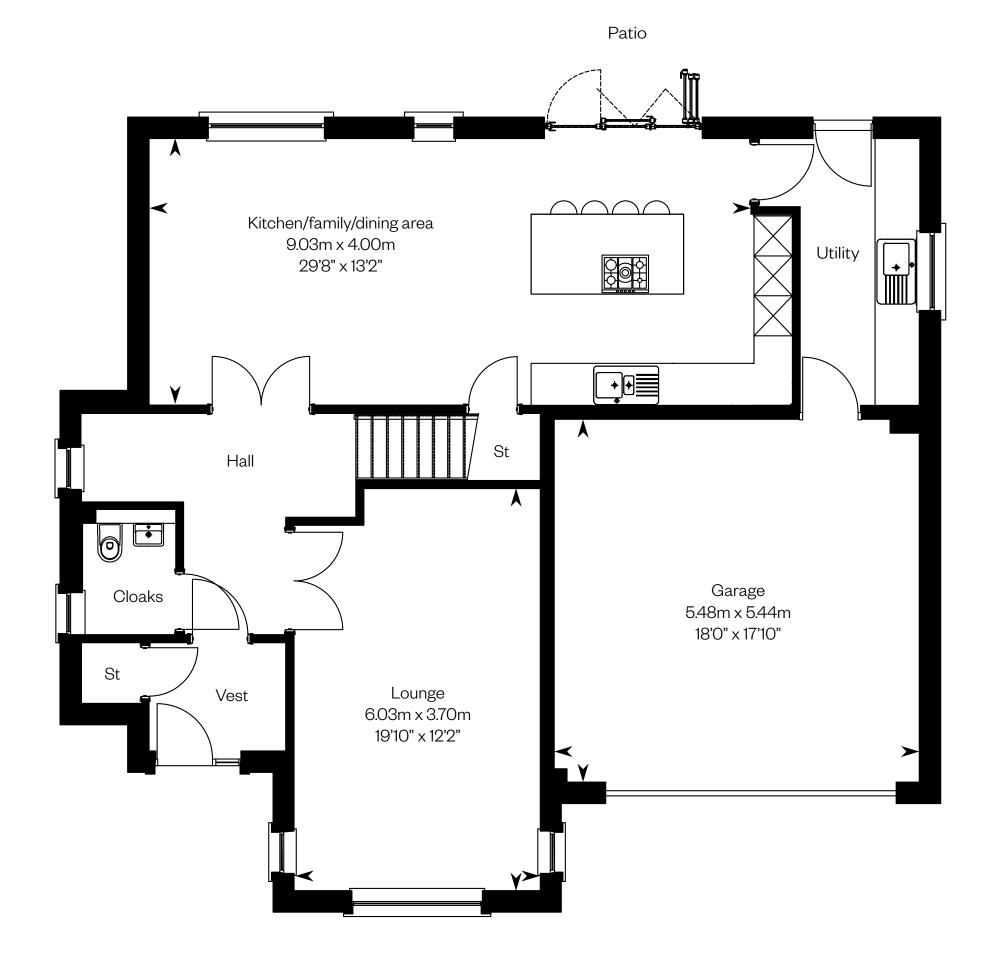

## The Logan

Plots 12, 27 - as shown

Plots 15, 17 - handed

This is a Predicted Energy Assessment for properties that are incomplete. Once the property is completed, this rating will be updated and an official Energy Performance Certificate will be created for the property.

Ground floor First floor

Please ask your Sales Consultant for further details. ST: Store cupboard. W: Wardrobe.