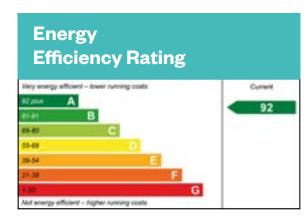

### **The Darroch**

Plots 4, 7, 14 - as shown

This is a Predicted Energy Assessment for properties that are incomplete. Once the property is completed, this rating will be updated and an official Energy Performance Certificate will be created for the property.