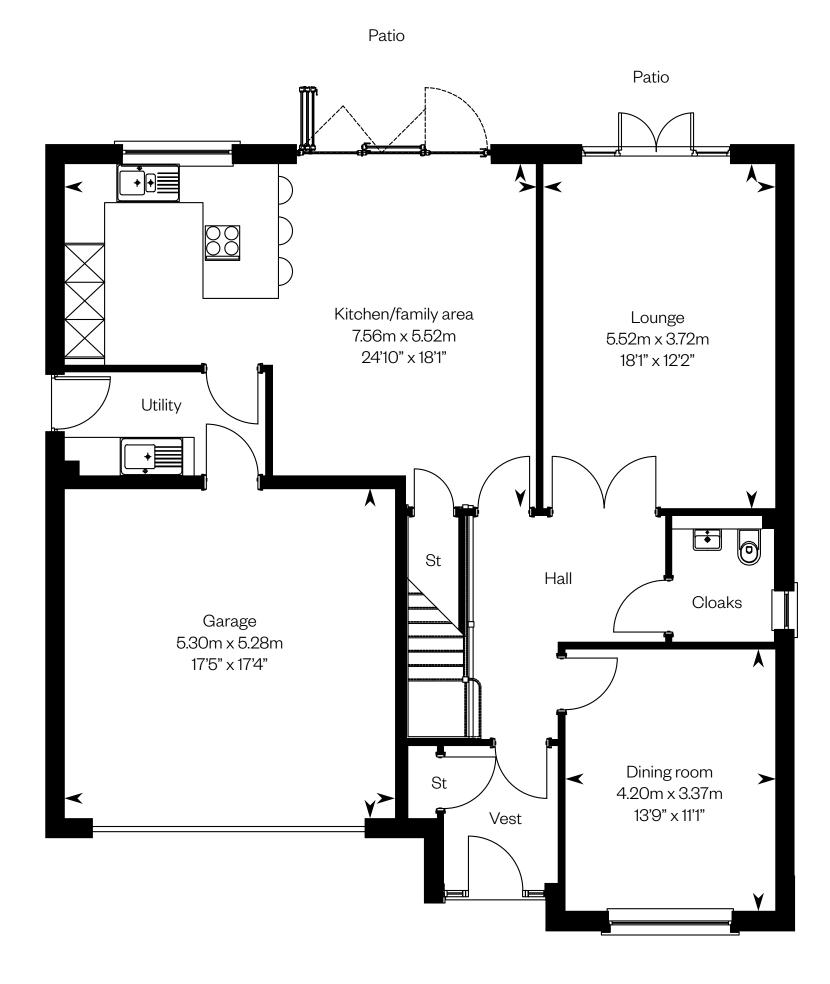

Ground floor First floor

Please ask your Sales Consultant for further details. ST: Store cupboard. W: Wardrobe.