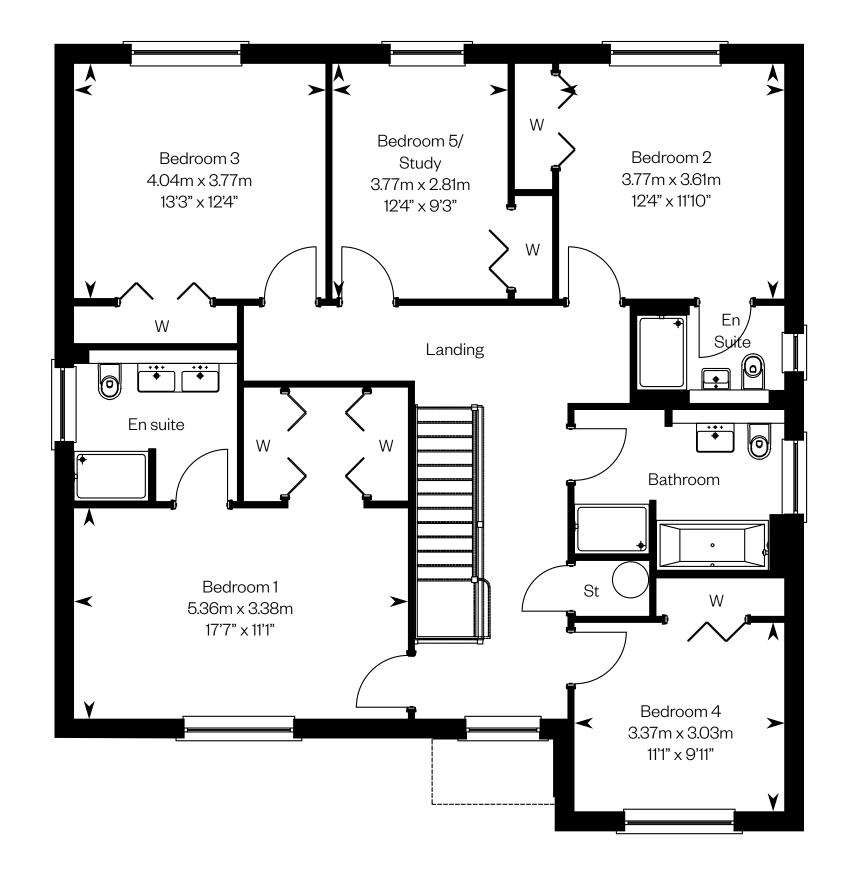

Ground floor First floor

Please ask your Sales Consultant for further details. ST: Store cupboard. W: Wardrobe.