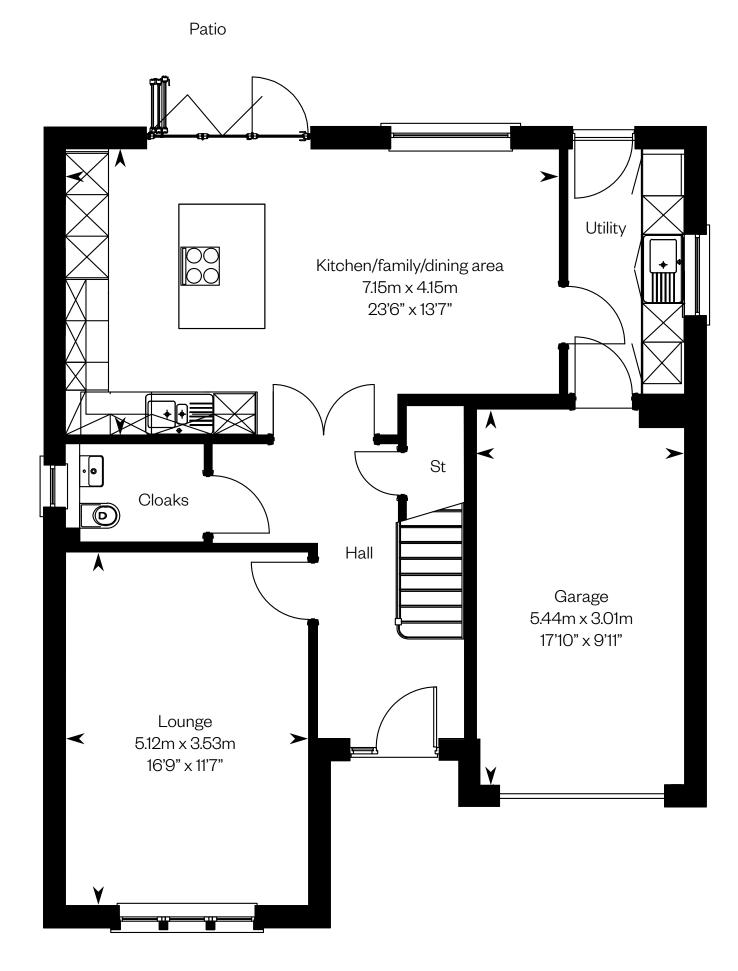

### **The Colville**

Plots 3, 9, 10, 13 - as shown

This is a Predicted Energy Assessment for properties that are incomplete. Once the property is completed, this rating will be updated and an official Energy Performance Certificate will be created for the property.

Ground floor First floor

Please ask your Sales Consultant for further details. ST: Store cupboard. W: Wardrobe.

Please ask your Sales Consultant for further details. ST: Store cupboard. W: Wardrobe.