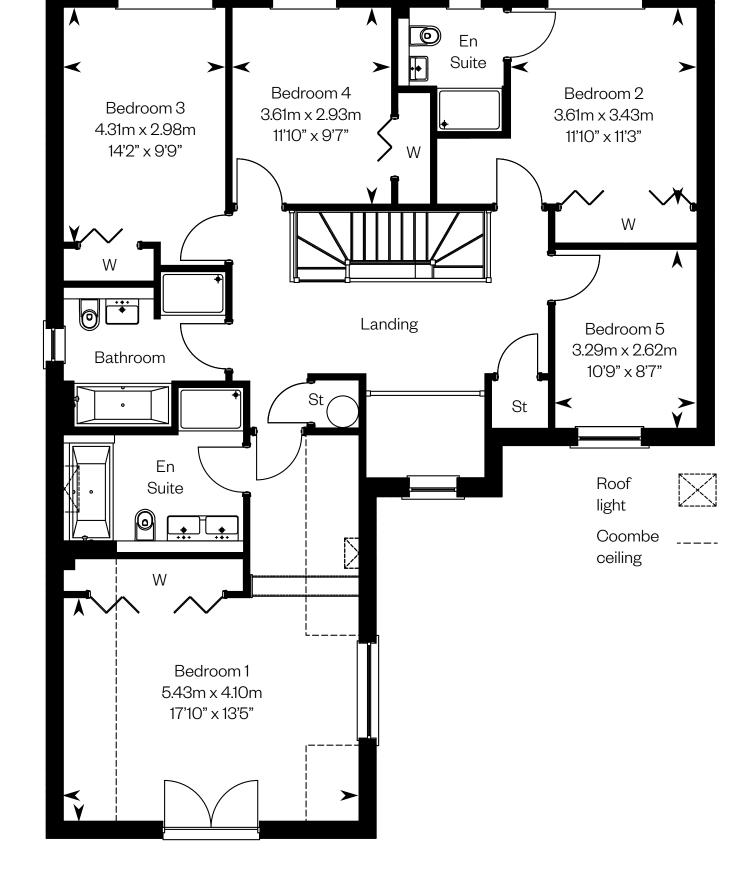

# The Melville SE

### The Melville SE

Plots 5, 24 – as shown

This is a Predicted Energy Assessment for properties that are incomplete. Once the property is completed, this rating will be updated and an official Energy Performance Certificate will be created for the property.

Please ask your Sales Consultant for further details. ST: Store cupboard. W: Wardrobe.