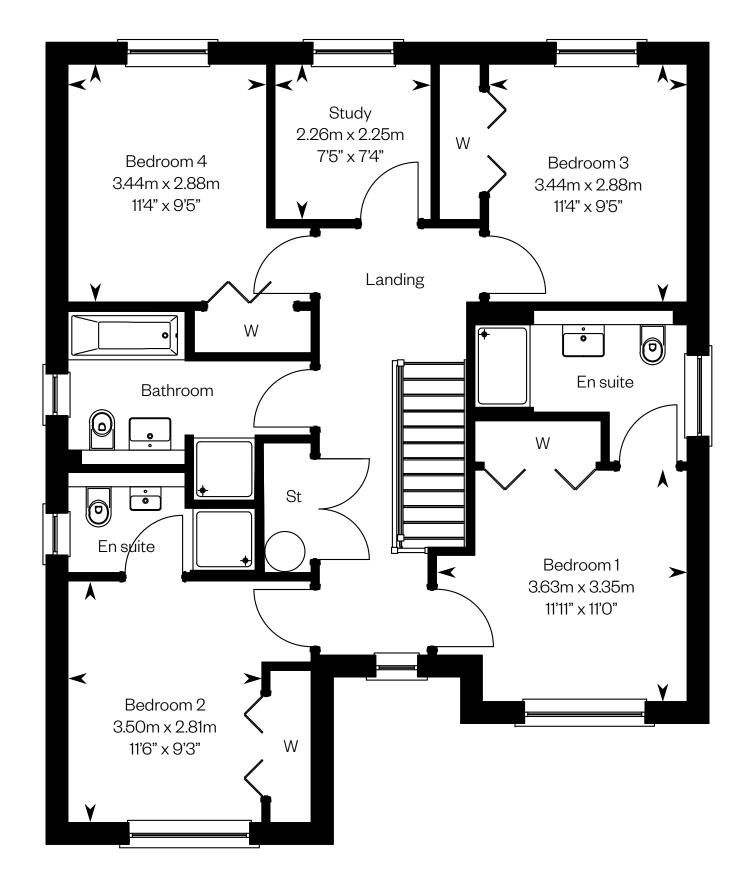

## The Darroch

### **The Darroch**

Plots 4, 7, 14 - as shown

This is a Predicted Energy Assessment for properties that are incomplete. Once the property is completed, this rating will be updated and an official Energy Performance Certificate will be created for the property.

Ground floor First floor

Please ask your Sales Consultant for further details. ST: Store cupboard. W: Wardrobe.