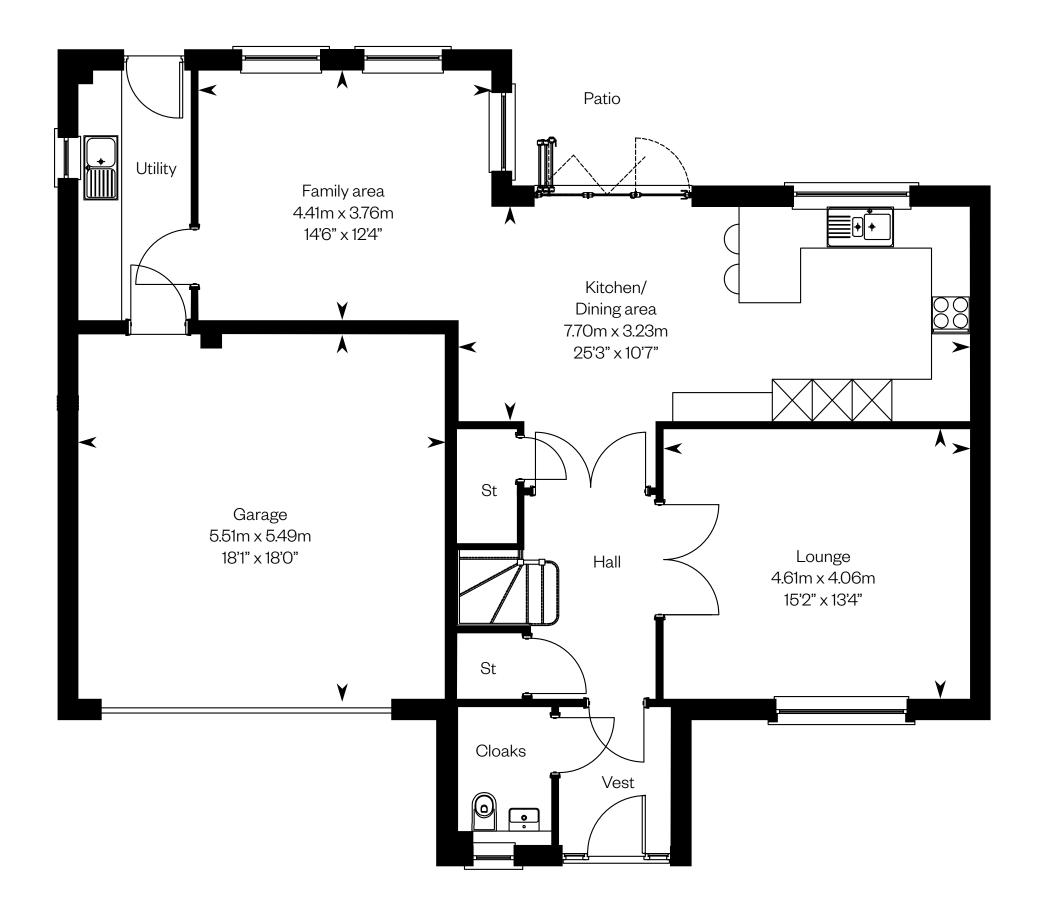

# The Kennedy

### The Kennedy

Plot 18 - as shown

Plots 23, 26 - handed

This is a Predicted Energy Assessment for properties that are incomplete. Once the property is completed, this rating will be updated and an official Energy Performance Certificate will be created for the property.

Ground floor First floor

Please ask your Sales Consultant for further details. ST: Store cupboard. W: Wardrobe.