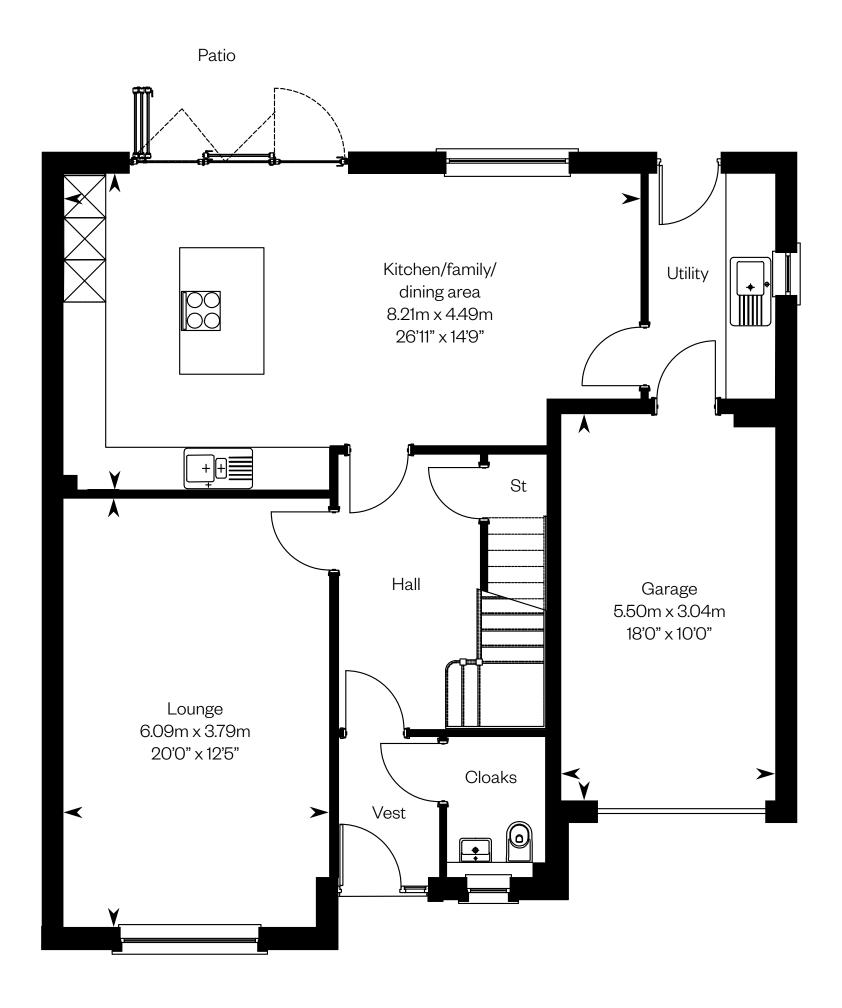

## The Darroch

### **The Darroch**

Plots 4, 7, 14 - as shown

This is a Predicted Energy Assessment for properties that are incomplete. Once the property is completed, this rating will be updated and an official Energy Performance Certificate will be created for the property.

Ground floor First floor

Please ask your Sales Consultant for further details. ST: Store cupboard. W: Wardrobe.