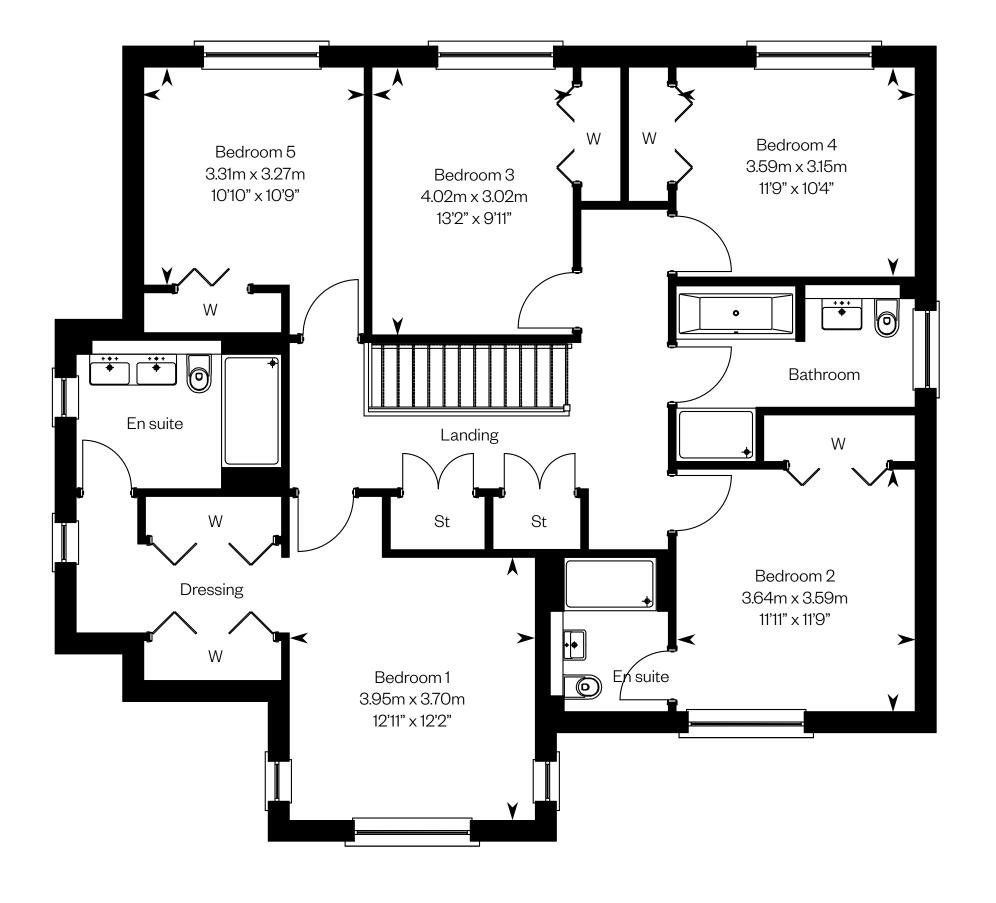

## The Logan

Plots 12, 27 - as shown

Plots 15, 17 - handed

This is a Predicted Energy Assessment for properties that are incomplete. Once the property is completed, this rating will be updated and an official Energy Performance Certificate will be created for the property.

Ground floor First floor

Please ask your Sales Consultant for further details. ST: Store cupboard. W: Wardrobe.