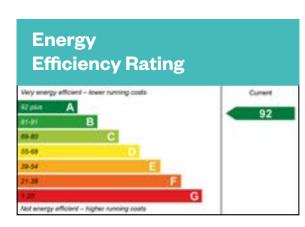

### The Bryce

Plots 1, 8 – as shown

Plot 2 - handed

This is a Predicted Energy Assessment for properties that are incomplete. Once the property is completed, this rating will be updated and an official Energy Performance Certificate will be created for the property.