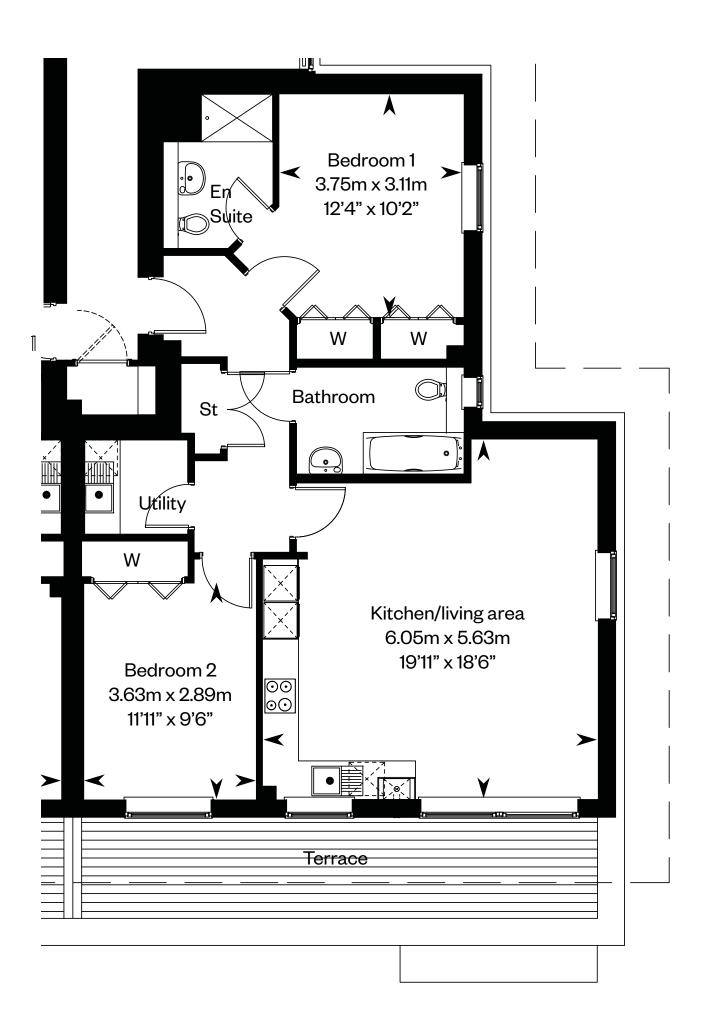

# Type 5 - Hamilton apartment

Plots 9, 16, 23

2 bedroom apartment

This is a Predicted Energy Assessment for properties that are incomplete. Once the property is completed, this rating will be updated and an official Energy Performance Certificate will be created for the property.

Please ask your Sales Consultant for further details. ST: Store cupboard. W: Wardrobe.