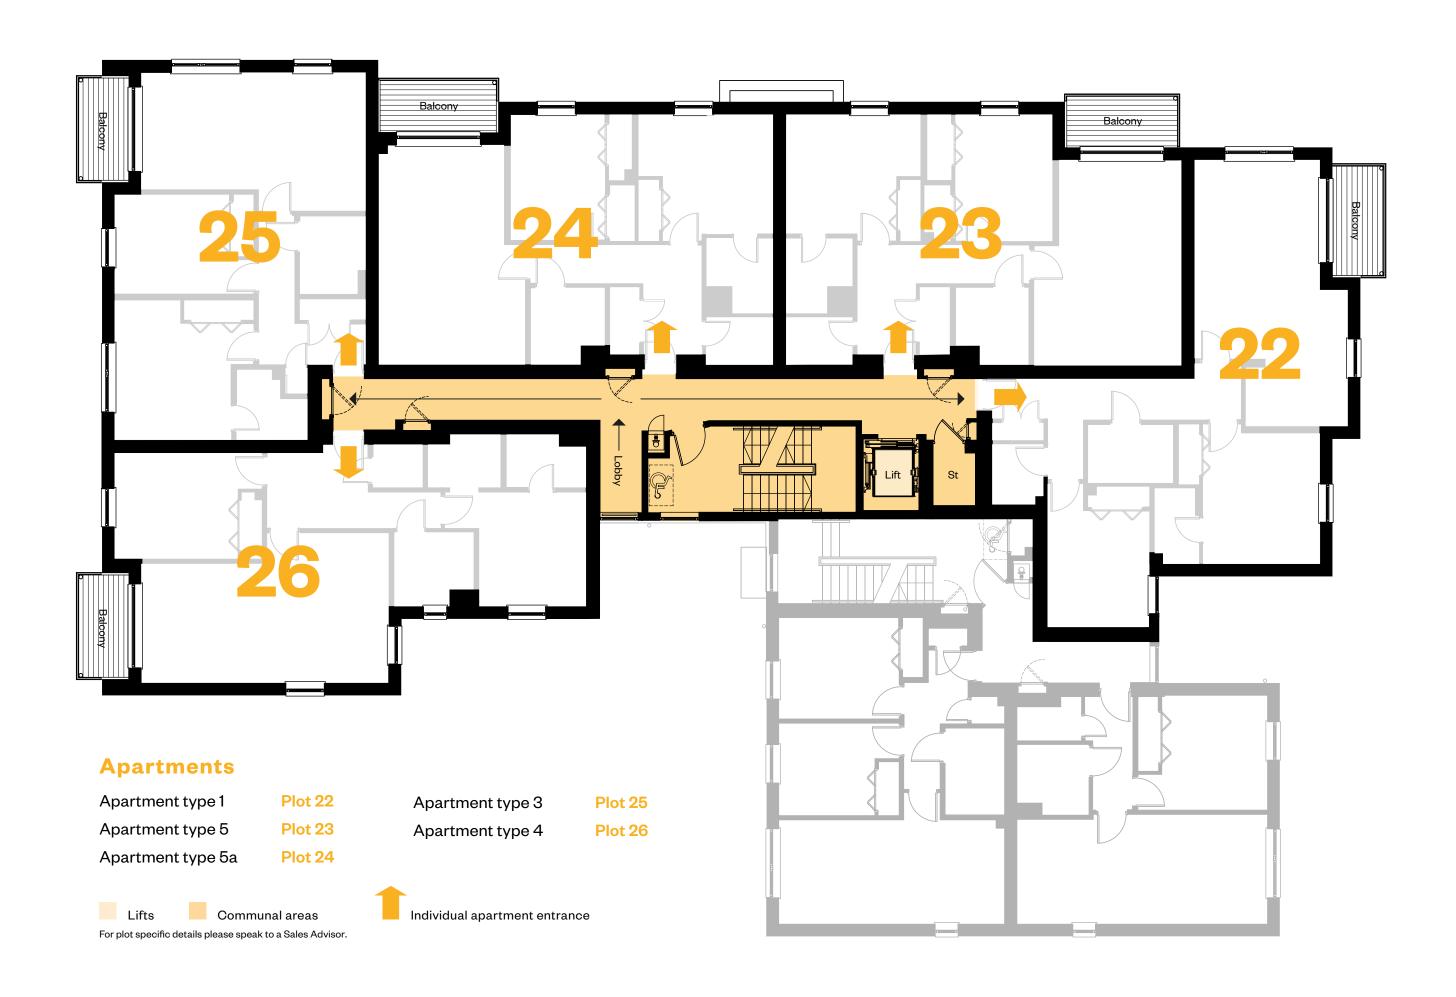

### **Third floor**

Apartments 22, 23, 24, 25, 26

Please ask your Sales Consultant for further details. ST: Store cupboard. W: Wardrobe.