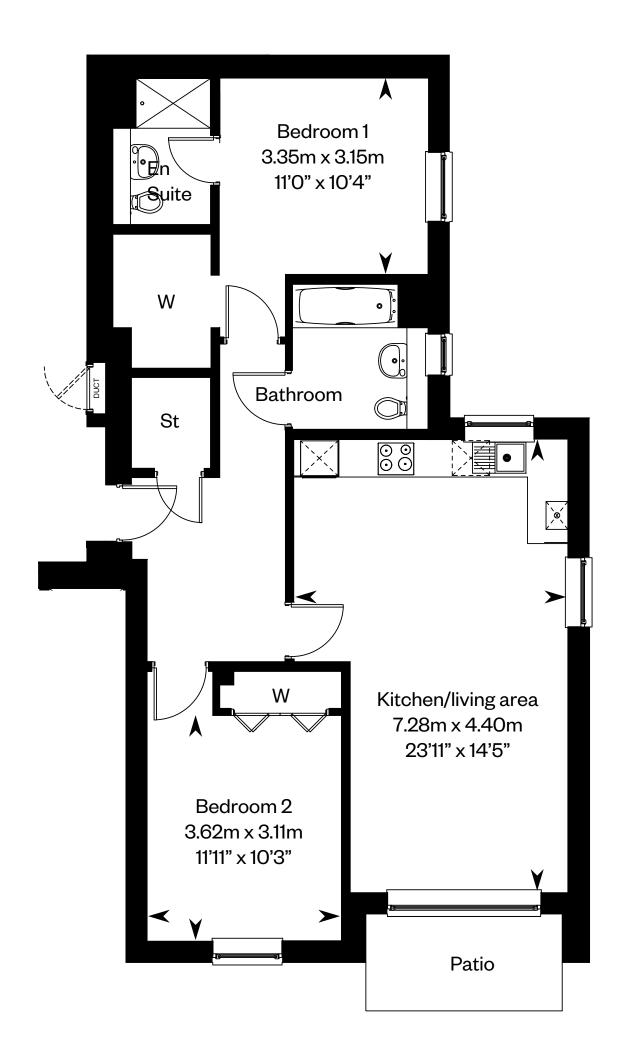

# Type 2 - Esslemont apartment

#### Plot 2

2 bedroom apartment

This is a Predicted Energy Assessment for properties that are incomplete. Once the property is completed, this rating will be updated and an official Energy Performance Certificate will be created for the property.

Ground floor (2 as shown) has slabbed patio area.

Please ask your Sales Consultant for further details. ST: Store cupboard. W: Wardrobe.