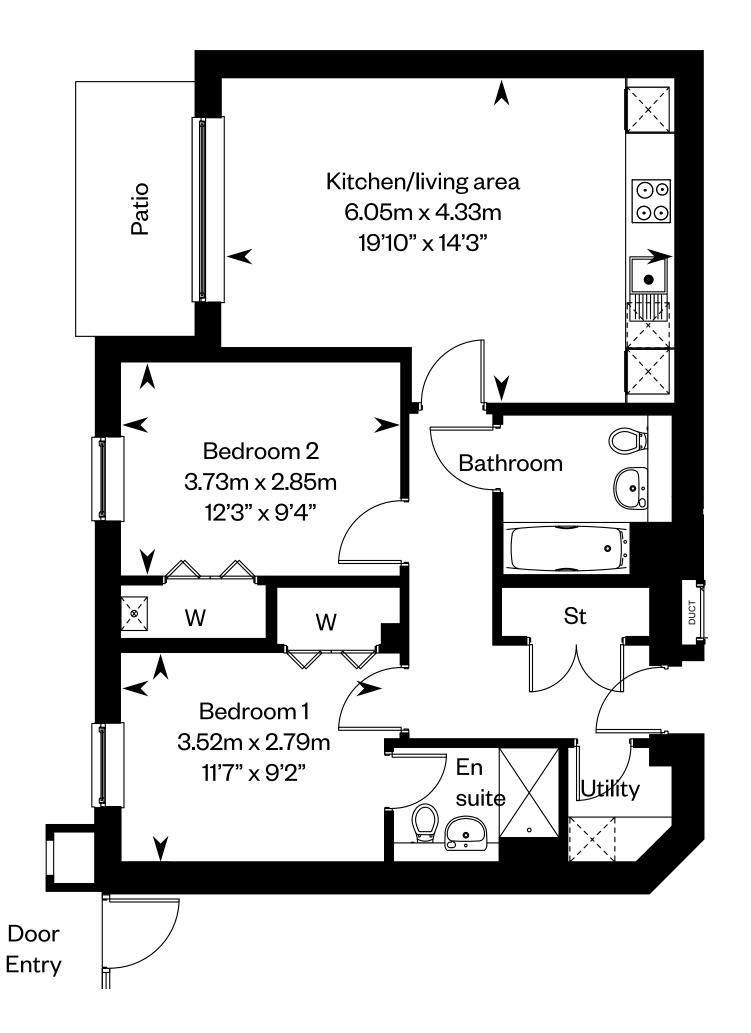

# Type 9 - Westburn apartment

Plot 30

2 bedroom apartment

This is a Predicted Energy Assessment for properties that are incomplete. Once the property is completed, this rating will be updated and an official Energy Performance Certificate will be created for the property.

Please ask your Sales Consultant for further details. ST: Store cupboard. W: Wardrobe.