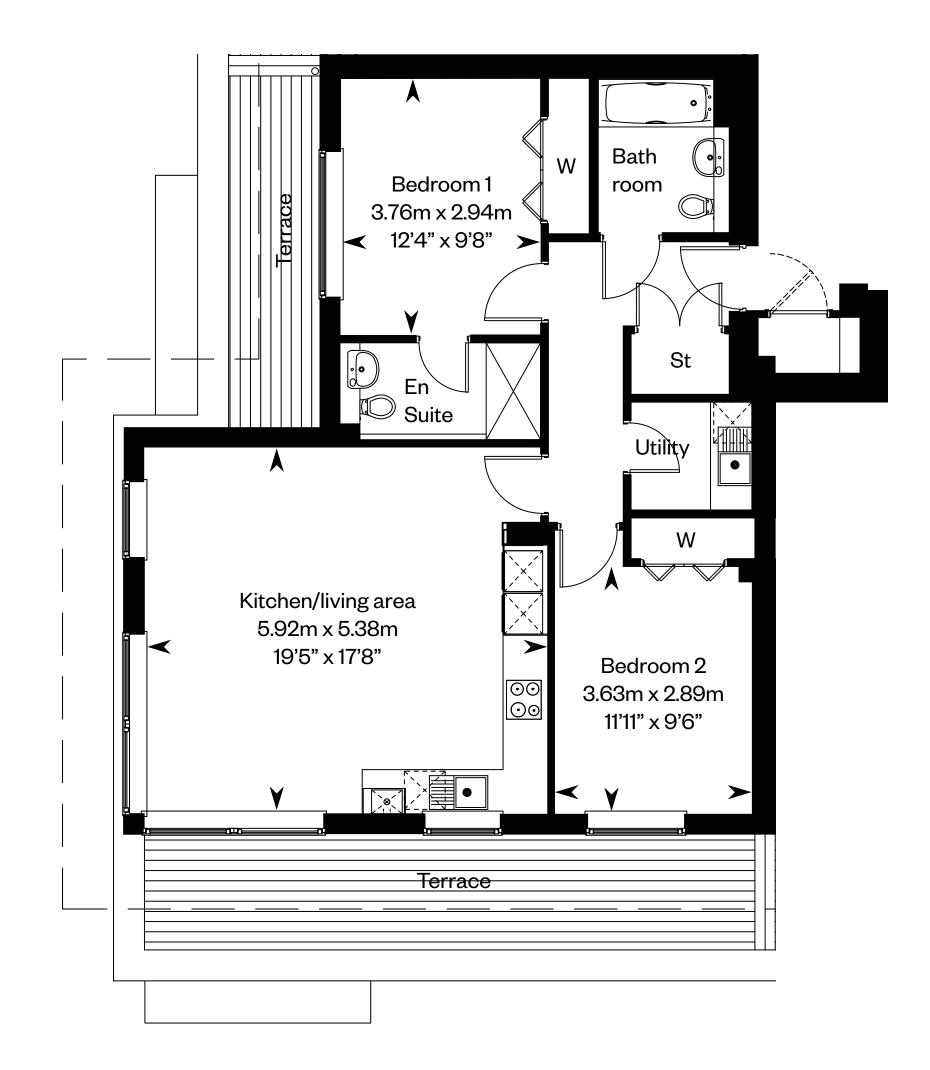

# Type 4 - Victoria apartment

Plots 5, 12, 19, 26

2 bedroom apartment

This is a Predicted Energy Assessment for properties that are incomplete. Once the property is completed, this rating will be updated and an official Energy Performance Certificate will be created for the property.

Non Ground floor plots (12, 19, 26) have balcony. Ground floor (5 as shown) has slabbed patio area.

Please ask your Sales Consultant for further details. ST: Store cupboard. W: Wardrobe.