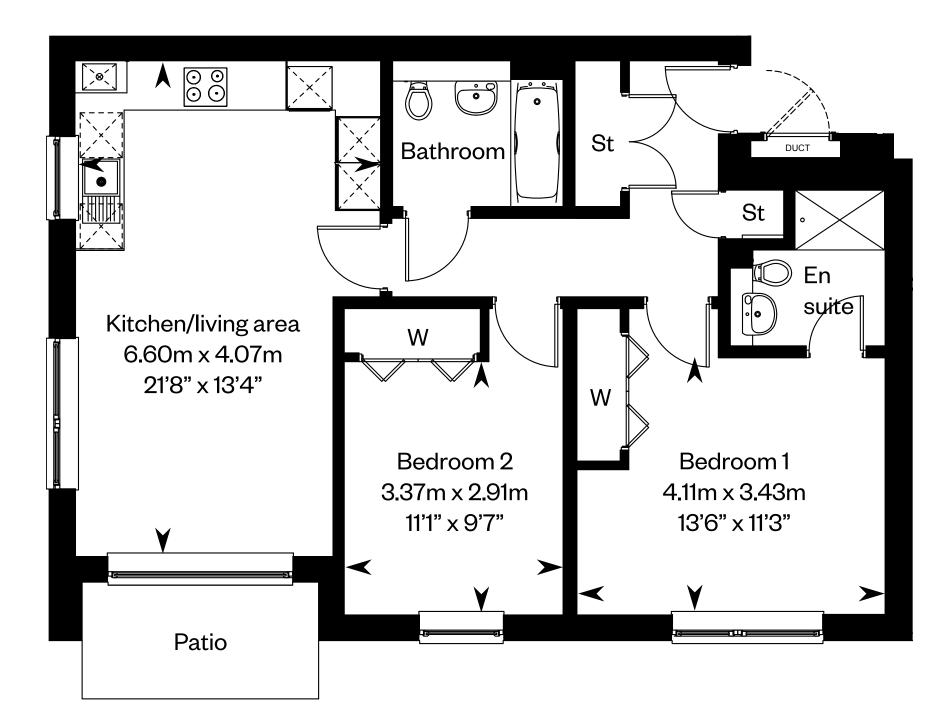

# Type 1 - Belvidere apartment

Plots 1, 18, 15, 22

2 bedroom apartment

This is a Predicted Energy Assessment for properties that are incomplete. Once the property is completed, this rating will be updated and an official Energy Performance Certificate will be created for the property.

Non Ground floor plots (8, 15, 22) have balcony. Ground floor (1 as shown) has slabbed patio area.

Please ask your Sales Consultant for further details. ST: Store cupboard. W: Wardrobe.