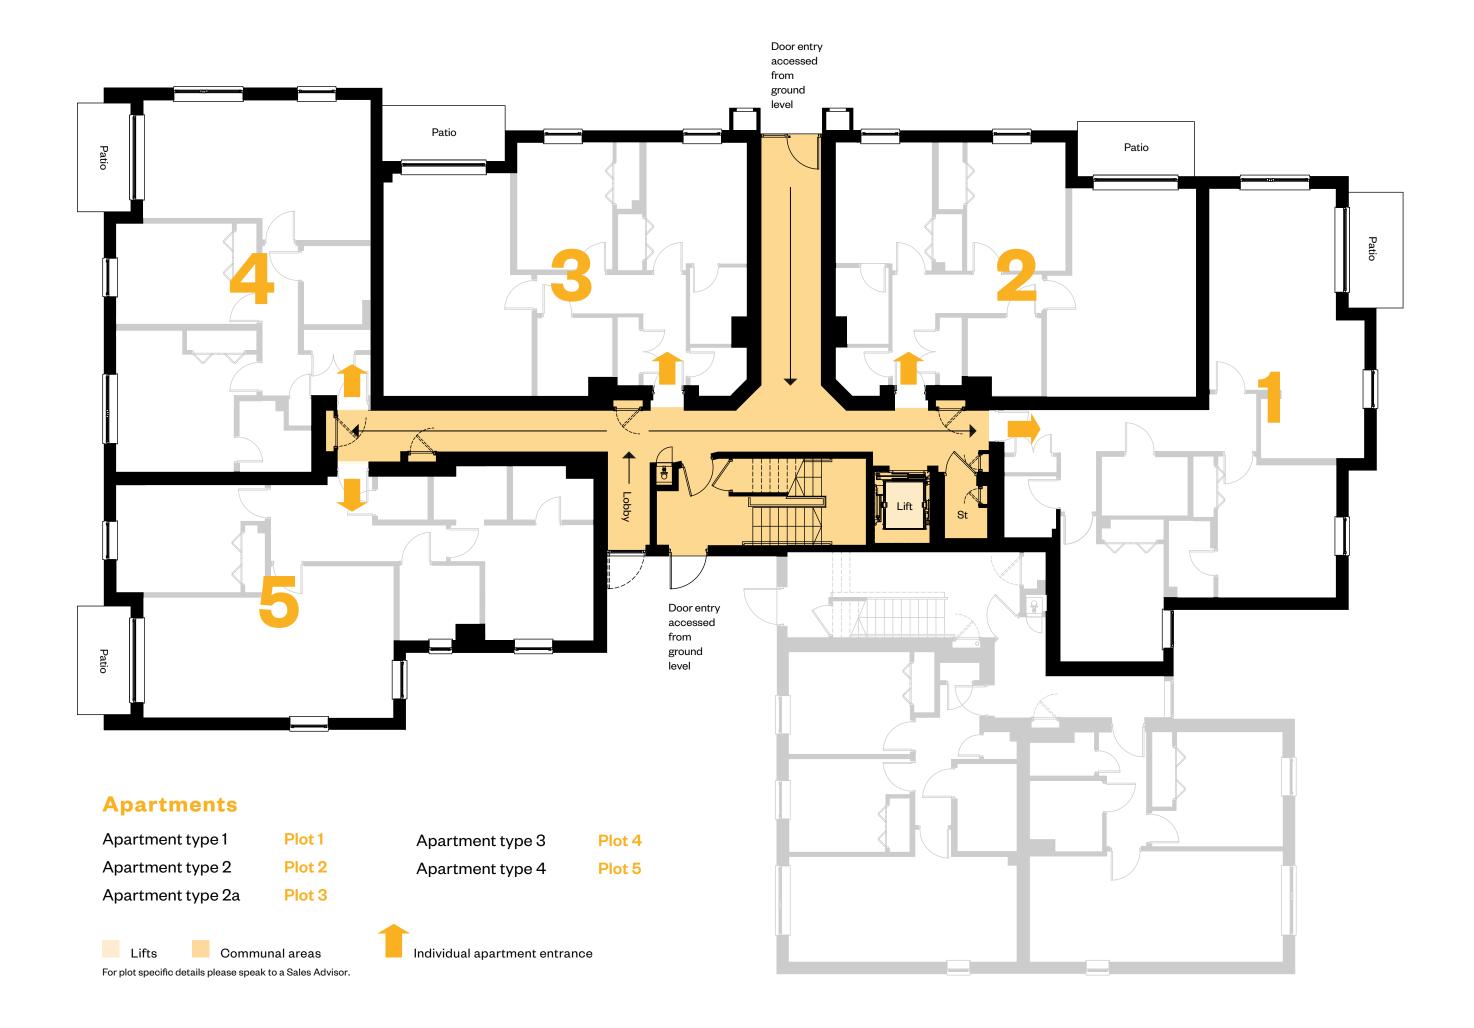

### **Ground floor**

Apartments 1, 2, 3, 4, 5

Please ask your Sales Consultant for further details. ST: Store cupboard. W: Wardrobe.