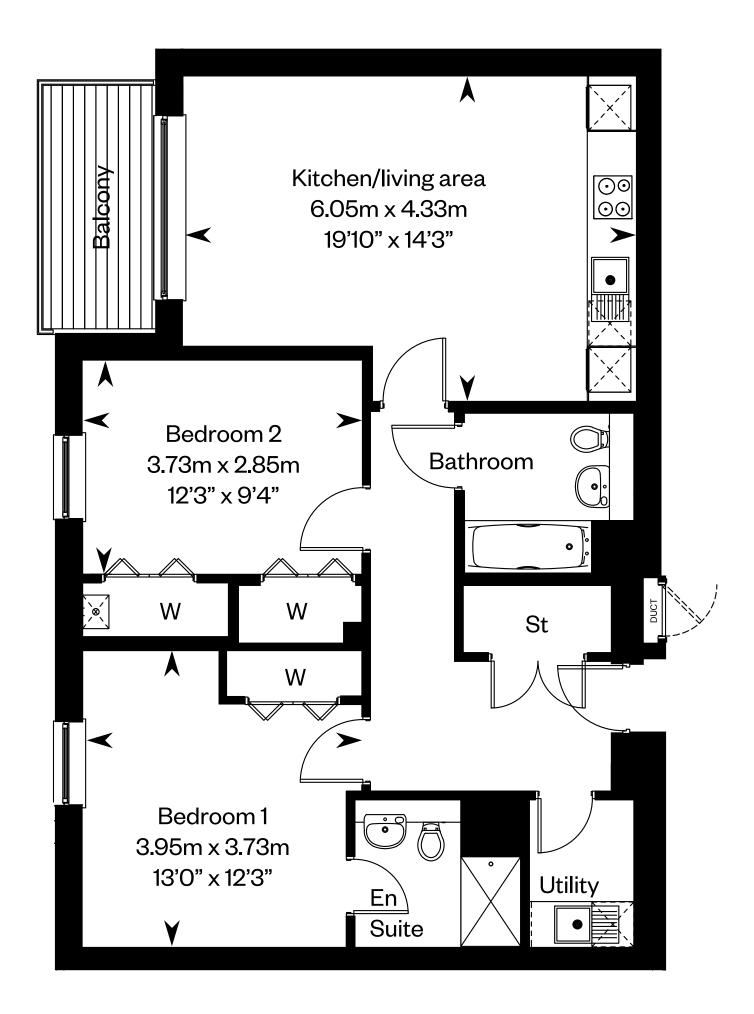

# Type 1 - Belvidere apartment

Plots 1, 18, 15, 22

2 bedroom apartment

This is a Predicted Energy Assessment for properties that are incomplete. Once the property is completed, this rating will be updated and an official Energy Performance Certificate will be created for the property.

Non Ground floor plots (8, 15, 22) have balcony. Ground floor (1 as shown) has slabbed patio area.

Please ask your Sales Consultant for further details. ST: Store cupboard. W: Wardrobe.