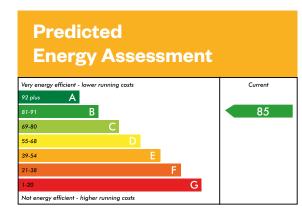

# Type 1 - Belvidere apartment

Plots 1, 18, 15, 22

2 bedroom apartment

This is a Predicted Energy Assessment for properties that are incomplete. Once the property is completed, this rating will be updated and an official Energy Performance Certificate will be created for the property.

Non Ground floor plots (8, 15, 22) have balcony. Ground floor (1 as shown) has slabbed patio area.

Please ask your Sales Consultant for further details. ST: Store cupboard. W: Wardrobe.