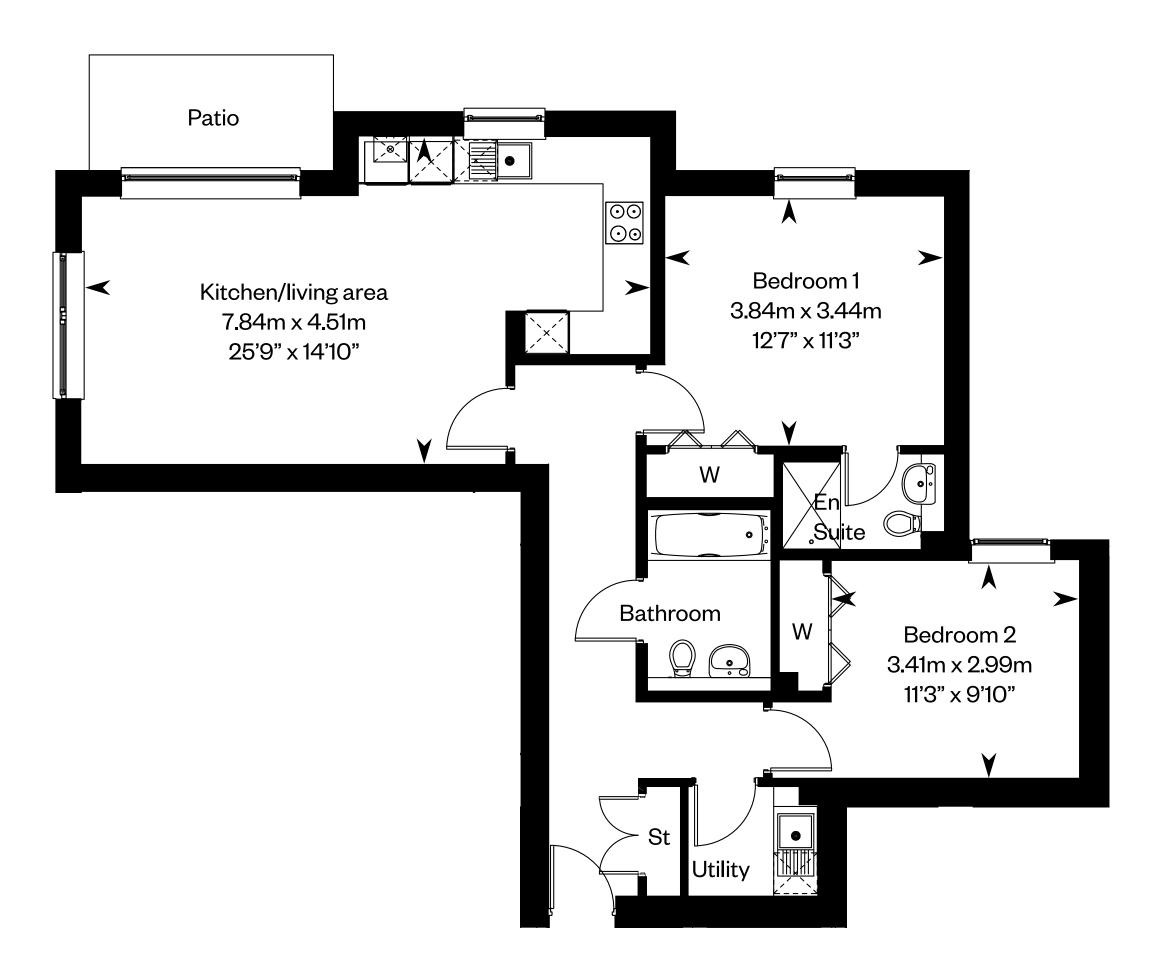

# Type 8 - Rubislaw apartment

Plot 29

2 bedroom apartment

This is a Predicted Energy Assessment for properties that are incomplete. Once the property is completed, this rating will be updated and an official Energy Performance Certificate will be created for the property.

Please ask your Sales Consultant for further details. ST: Store cupboard. W: Wardrobe.