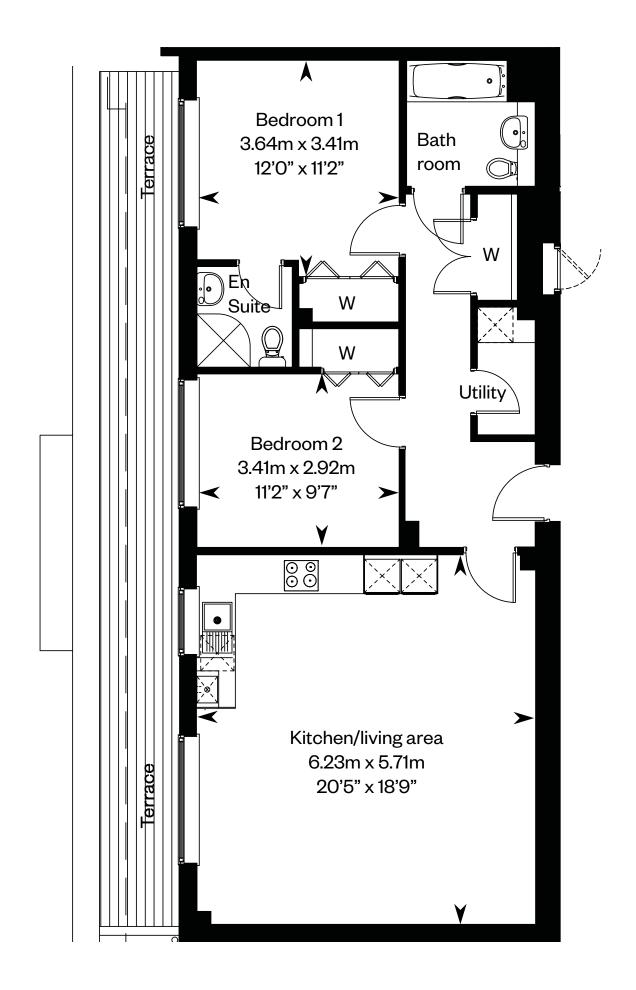

# Type 3 - Albert apartment

Plots 4, 11, 18, 25

2 bedroom apartment

This is a Predicted Energy Assessment for properties that are incomplete. Once the property is completed, this rating will be updated and an official Energy Performance Certificate will be created for the property.

Non Ground floor plots (11, 18, 25) have balcony. Ground floor (4 as shown) has slabbed patio area.

Please ask your Sales Consultant for further details. ST: Store cupboard. W: Wardrobe.