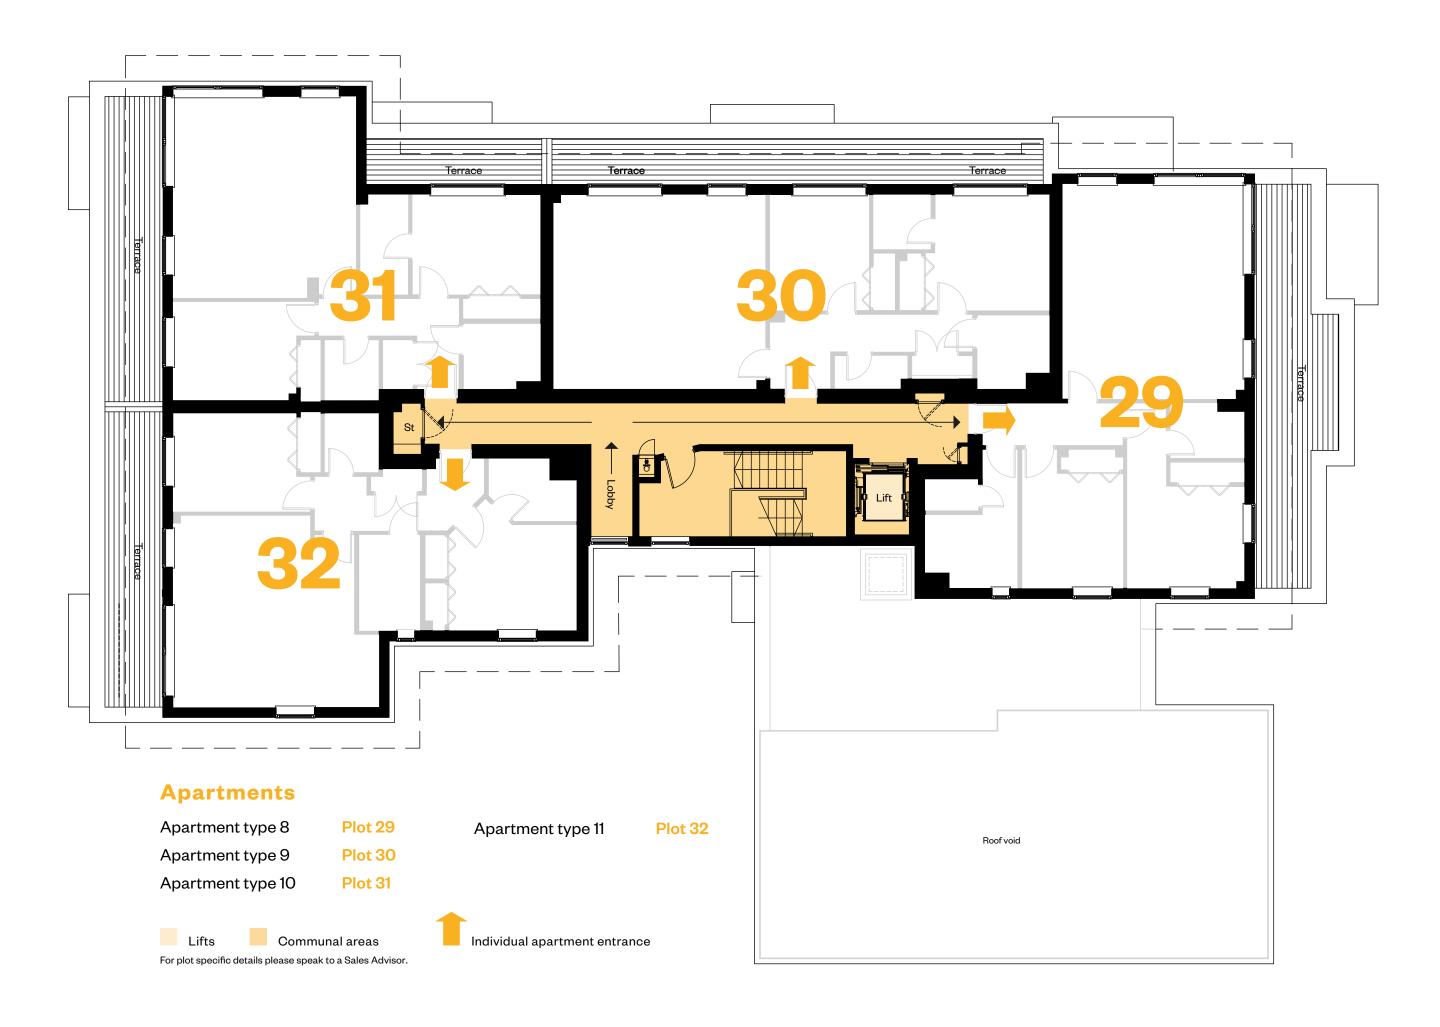

### **Fourth floor**

Apartments 29, 30, 31, 32

Please ask your Sales Consultant for further details. ST: Store cupboard. W: Wardrobe.