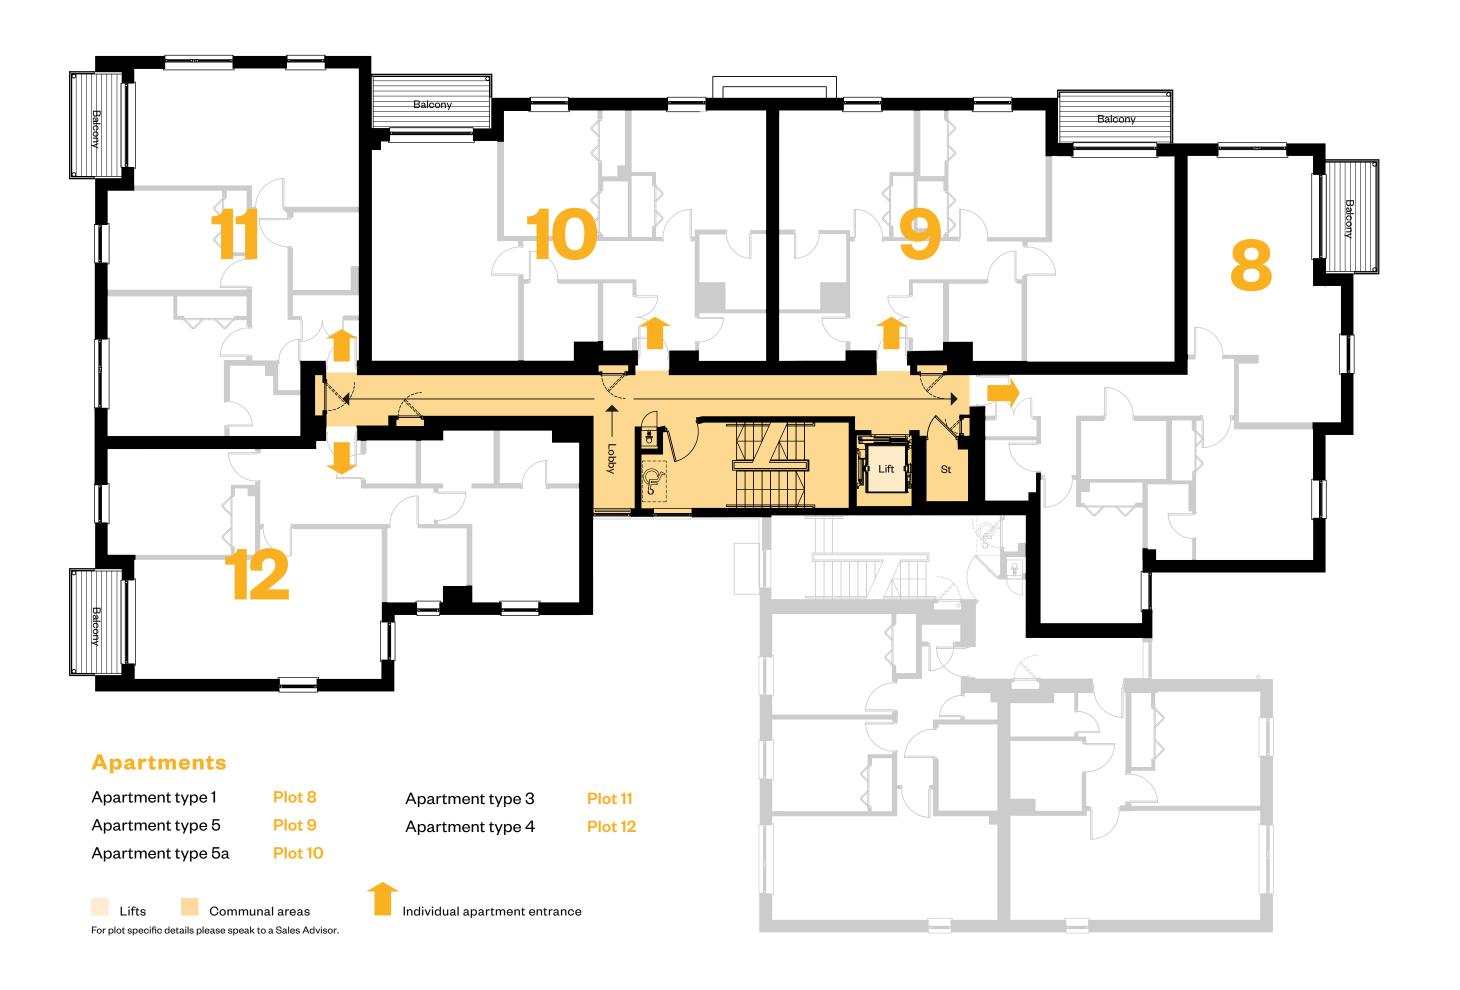

### First floor

Apartments 8, 9, 10, 11, 12

Please ask your Sales Consultant for further details. ST: Store cupboard. W: Wardrobe.