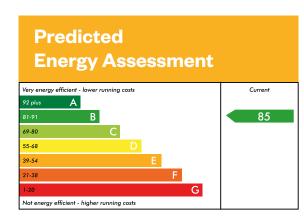

# Type 3 - Albert apartment

Plots 4, 11, 18, 25

2 bedroom apartment

This is a Predicted Energy Assessment for properties that are incomplete. Once the property is completed, this rating will be updated and an official Energy Performance Certificate will be created for the property.

Non Ground floor plots (11, 18, 25) have balcony. Ground floor (4 as shown) has slabbed patio area.

Please ask your Sales Consultant for further details. ST: Store cupboard. W: Wardrobe.