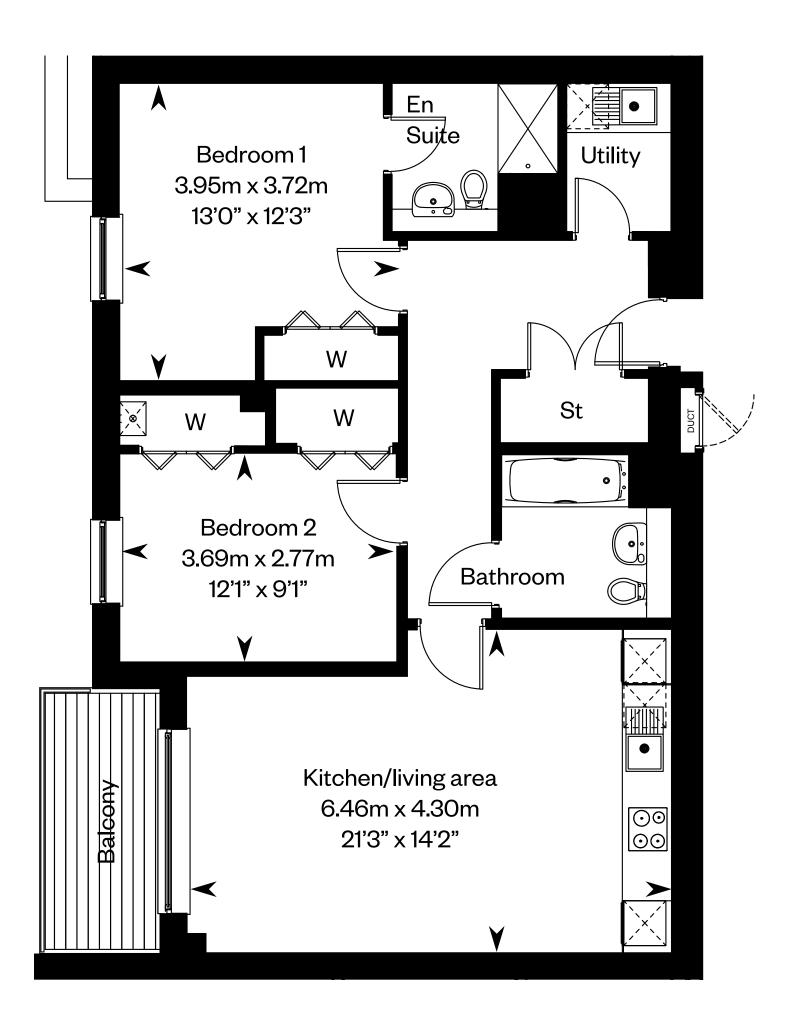

# Type 3 - Albert apartment

Plots 4, 11, 18, 25

2 bedroom apartment

This is a Predicted Energy Assessment for properties that are incomplete. Once the property is completed, this rating will be updated and an official Energy Performance Certificate will be created for the property.

Non Ground floor plots (11, 18, 25) have balcony. Ground floor (4 as shown) has slabbed patio area.

Please ask your Sales Consultant for further details. ST: Store cupboard. W: Wardrobe.