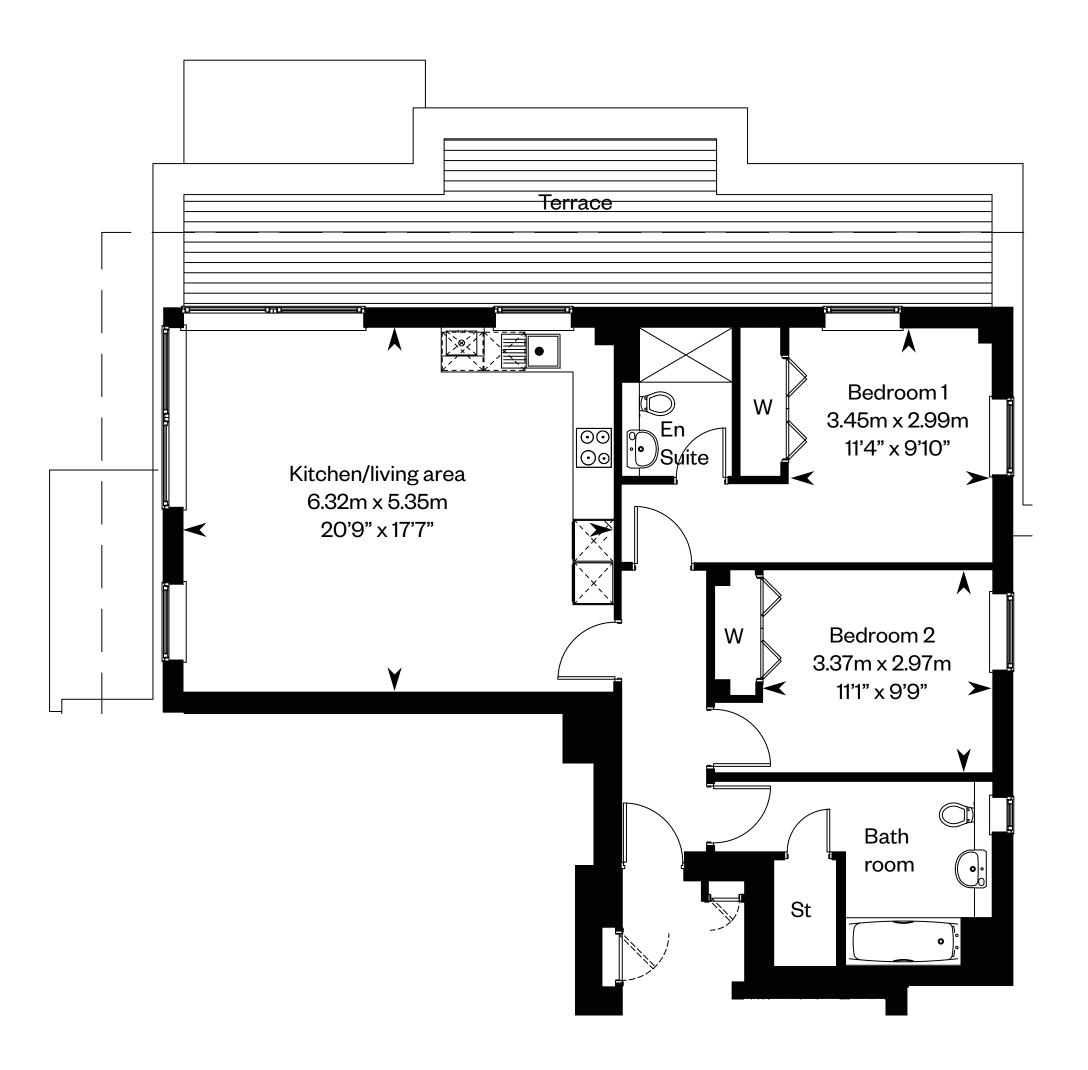

# Type 1 - Belvidere apartment

Plots 1, 18, 15, 22

2 bedroom apartment

This is a Predicted Energy Assessment for properties that are incomplete. Once the property is completed, this rating will be updated and an official Energy Performance Certificate will be created for the property.

Non Ground floor plots (8, 15, 22) have balcony. Ground floor (1 as shown) has slabbed patio area.

Please ask your Sales Consultant for further details. ST: Store cupboard. W: Wardrobe.