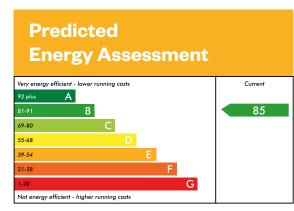

# Type 1 - Belvidere apartment

Plots 1, 18, 15, 22

2 bedroom apartment

This is a Predicted Energy Assessment for properties that are incomplete. Once the property is completed, this rating will be updated and an official Energy Performance Certificate will be created for the property.

Non Ground floor plots (8, 15, 22) have balcony. Ground floor (1 as shown) has slabbed patio area.

Please ask your Sales Consultant for further details. ST: Store cupboard. W: Wardrobe.