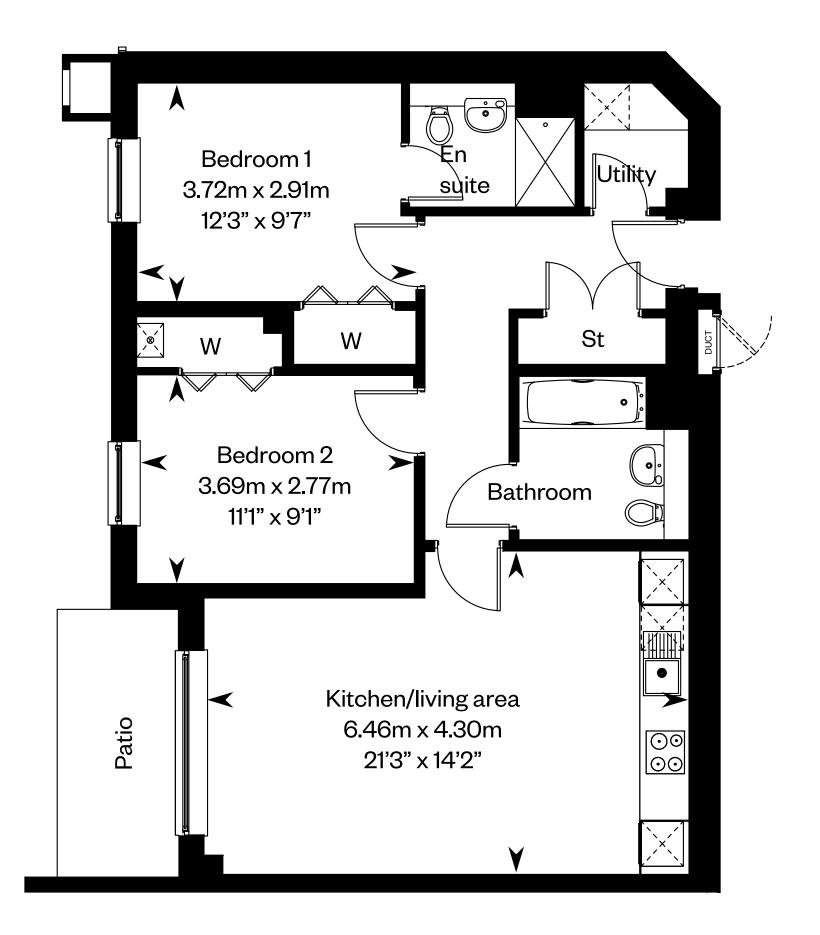

# Type 10 - Hamilton apartment

Plot 31

2 bedroom apartment

This is a Predicted Energy Assessment for properties that are incomplete. Once the property is completed, this rating will be updated and an official Energy Performance Certificate will be created for the property.

Please ask your Sales Consultant for further details. ST: Store cupboard. W: Wardrobe.