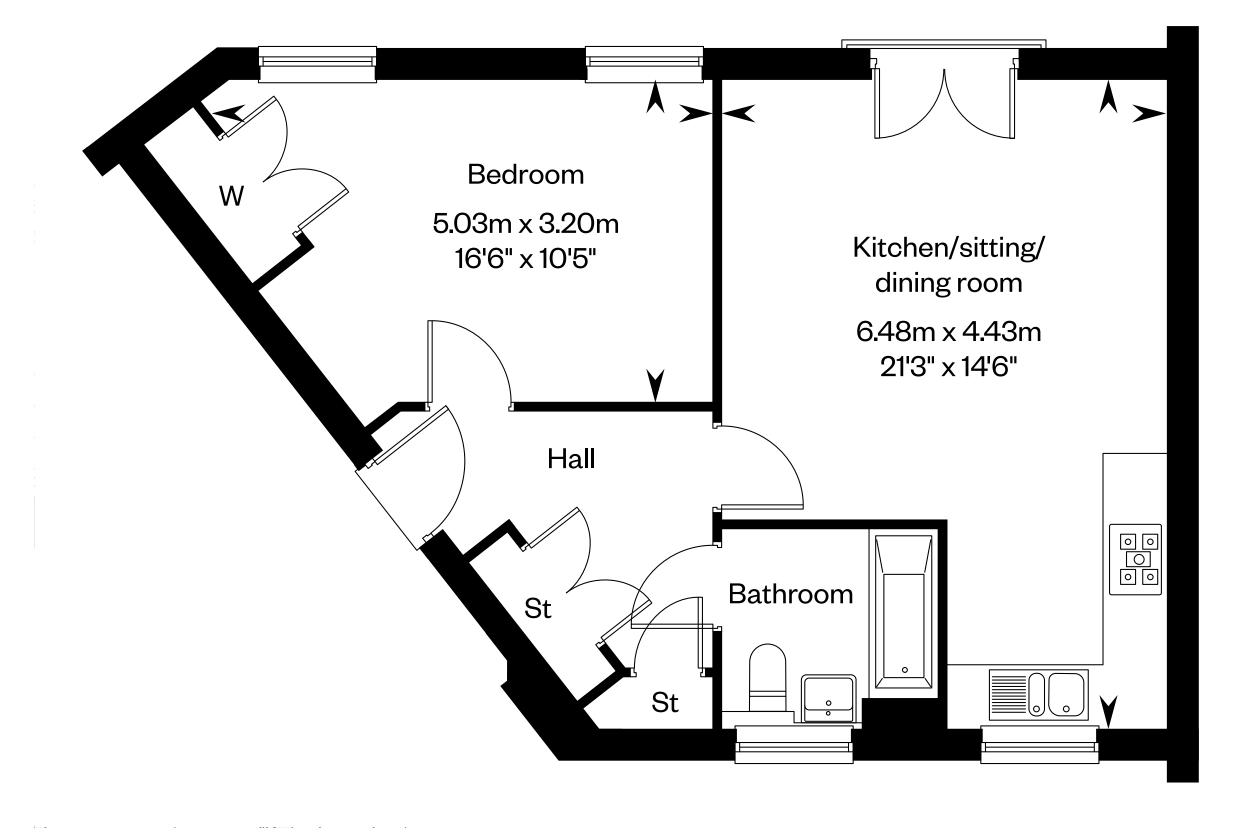

## The Willingdale

Plot 140

First floor

Please ask your Sales Consultant for further details. St: Storage cupboard. W: Wardrobe.

IMPORTANT NOTICE TO CUSTOMERS: The Consumer Protection from Unfair Trading Regulations 2008. Cala Homes (North Home Counties) Limited operates a policy of continual product development and the specifications outlined in this brochure are indicative only. The computer generated images and photographs do not necessarily represent the actual finishings/elevation or treatments, landscaping, furnishings and fittings at this development. Information contained is accurate at date of publication on 06.07.22. See the main brochure for the full Consumer Protection statement. This is a Predicted Energy Assessment for properties that are incomplete. Once the property is completed, this rating will be updated and an official Energy Performance Certificate will be created for the property.