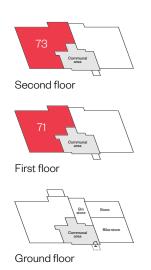

## The Almond Apartments 3 bedroom apartment

Plots 71 & 73 - as shown

Please ask your Sales Consultant for further details. ST: Store cupboard. W: Wardrobe.

IMPORTANT NOTICE TO CUSTOMERS: The Consumer Protection from Unfair Trading Regulations 2008. Cala Homes (East) Limited operates a policy of continual product development and the specifications outlined in this brochure are indicative only. The computer generated images and photographs do not necessarily represent the actual finishings/elevation or treatments, landscaping, furnishings and fittings at this development. Information contained is accurate at date of publication on XX.XX.XX. See the main brochure for the full Consumer Protection statement.

The development

The Almond

Plots 69 - 73

**The Almond apartments** 

3 bedroom apartments

The development layout is not drawn to scale and is for general guidance only. Road layouts, pathways, parking bays and external treatments may differ. Landscaping is indicative only. Please confirm the most up-to-date details with our Sales Consultant prior to reservation.