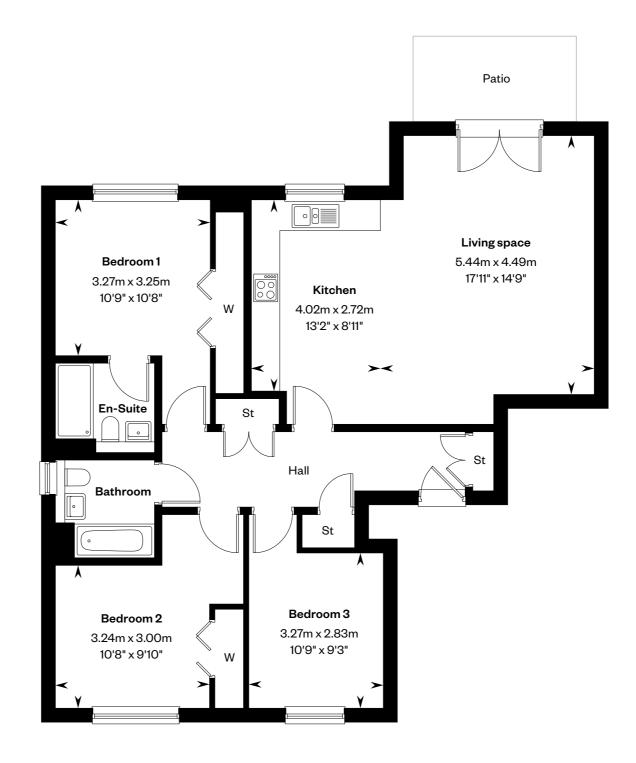

## The Almond Apartments 3 bedroom apartment

Plot 69 - as shown

Please ask your Sales Consultant for further details. ST: Store cupboard. W: Wardrobe.

IMPORTANT NOTICE TO CUSTOMERS: The Consumer Protection from Unfair Trading Regulations 2008. Cala Homes (East) Limited operates a policy of continual product development and the specifications outlined in this brochure are indicative only. The computer generated images and photographs do not necessarily represent the actual finishings/elevation or treatments, landscaping, furnishings and fittings at this development. Information contained is accurate at date of publication on XX.XX.XX. See the main brochure for the full Consumer Protection statement.