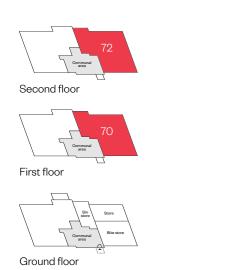

## The Almond Apartments 3 bedroom apartment

Plots 70 & 72 - as shown

Please ask your Sales Consultant for further details. ST: Store cupboard. W: Wardrobe.

IMPORTANT NOTICE TO CUSTOMERS: The Consumer Protection from Unfair Trading Regulations 2008. Cala Homes (East) Limited operates a policy of continual product development and the specifications outlined in this brochure are indicative only. The computer generated images and photographs do not necessarily represent the actual finishings/elevation or treatments, landscaping, furnishings and fittings at this development. Information contained is accurate at date of publication on XX.XX.XX. See the main brochure for the full Consumer Protection statement.