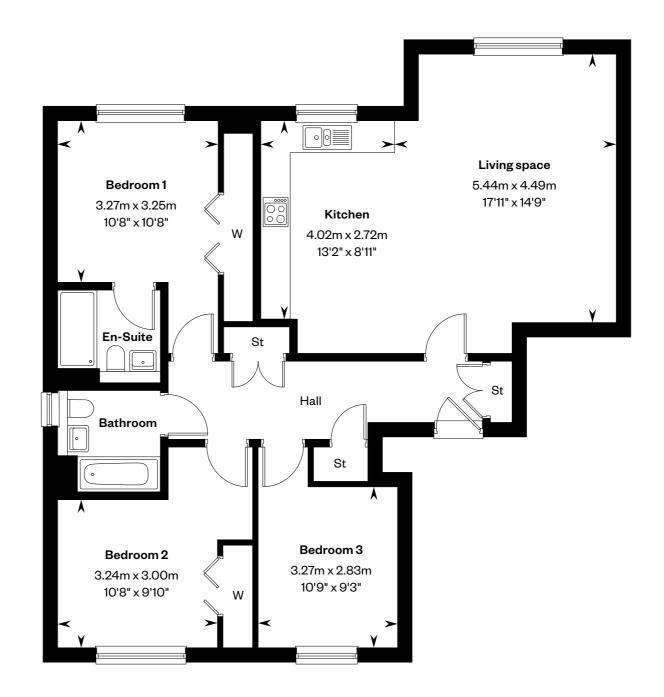

## The Almond Apartments 3 bedroom apartment

Plots 71 & 73 - as shown

Please ask your Sales Consultant for further details. ST: Store cupboard. W: Wardrobe.

IMPORTANT NOTICE TO CUSTOMERS: The Consumer Protection from Unfair Trading Regulations 2008. Cala Homes (East) Limited operates a policy of continual product development and the specifications outlined in this brochure are indicative only. The computer generated images and photographs do not necessarily represent the actual finishings/elevation or treatments, landscaping, furnishings and fittings at this development. Information contained is accurate at date of publication on XX.XX.XX. See the main brochure for the full Consumer Protection statement.