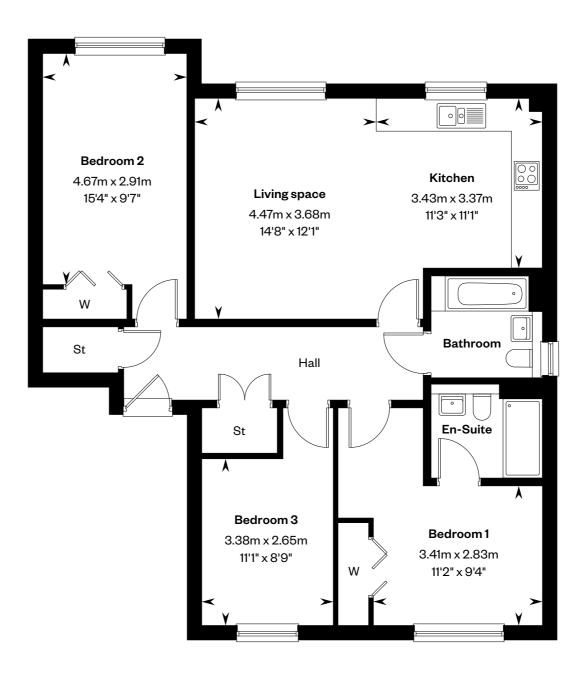

## The Almond Apartments 3 bedroom apartment

Plots 70 & 72 - as shown

Please ask your Sales Consultant for further details. ST: Store cupboard. W: Wardrobe.

IMPORTANT NOTICE TO CUSTOMERS: The Consumer Protection from Unfair Trading Regulations 2008. Cala Homes (East) Limited operates a policy of continual product development and the specifications outlined in this brochure are indicative only. The computer generated images and photographs do not necessarily represent the actual finishings/elevation or treatments, landscaping, furnishings and fittings at this development. Information contained is accurate at date of publication on XX.XX.XX. See the main brochure for the full Consumer Protection statement.