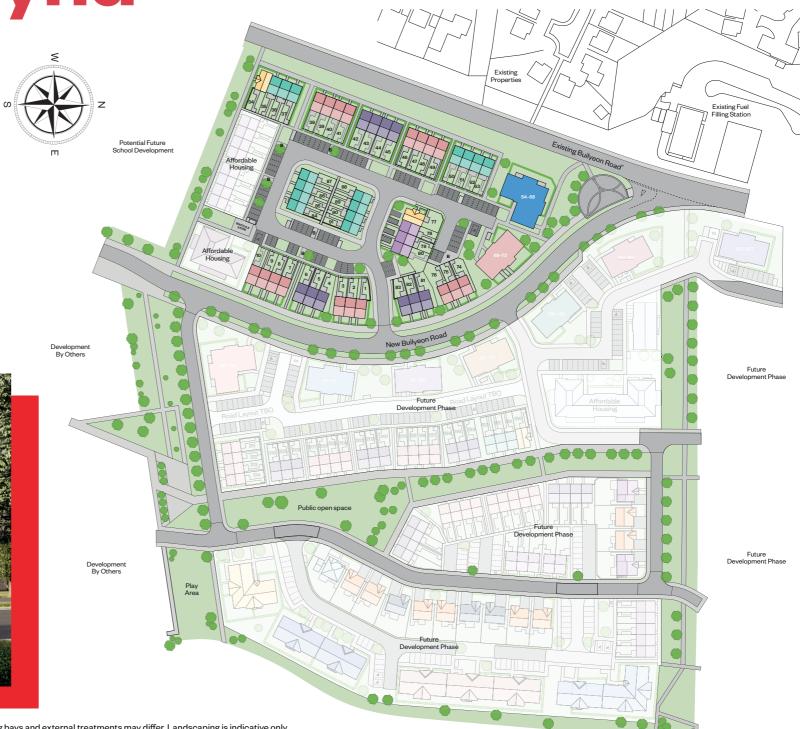

The development

The Almond

Plots 69 - 73

**The Almond apartments** 

3 bedroom apartments

The development layout is not drawn to scale and is for general guidance only. Road layouts, pathways, parking bays and external treatments may differ. Landscaping is indicative only. Please confirm the most up-to-date details with our Sales Consultant prior to reservation.