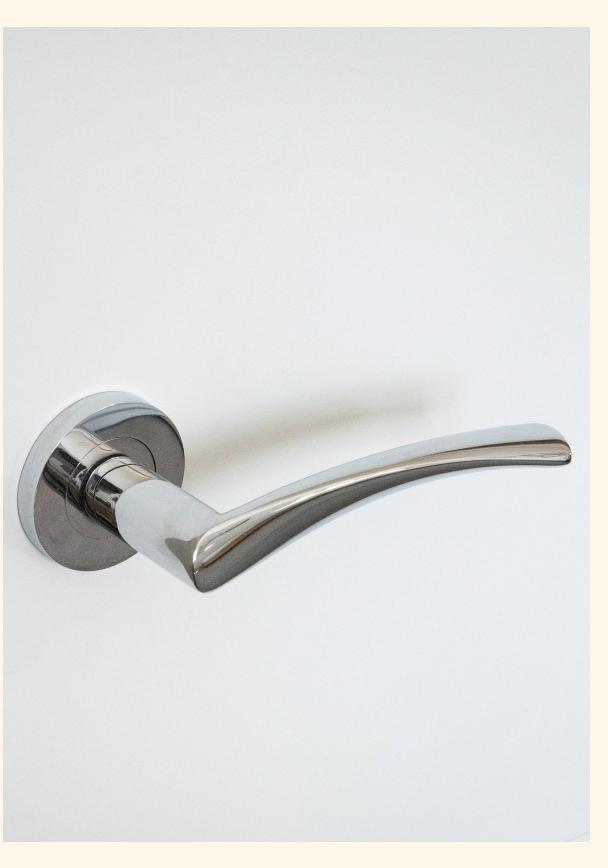

### Internal finishes

- Purpose-made softwood white doors to all rooms
- PVCu windows and French doors
- Ceilings are smooth and finished in white emulsion
- All internal walls are finished in white emulsion (except where tiled)
- All woodwork to be finished in white satin
- Built-in wardrobes to bedroom one
- Polished chrome door handle finishes