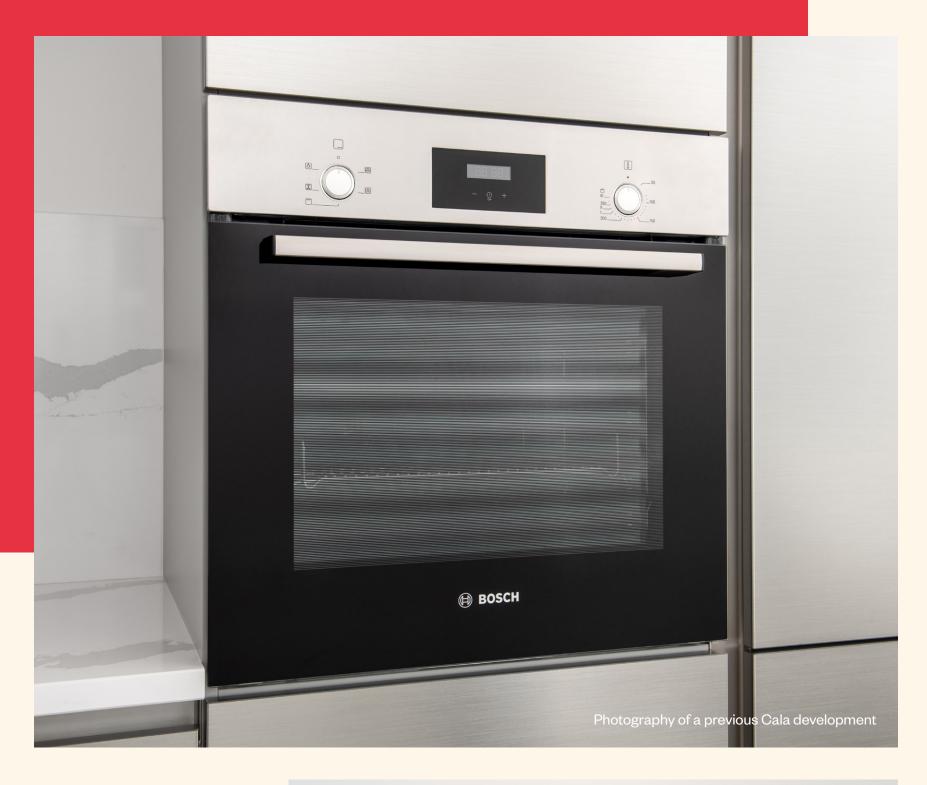

### Kitchen

- Contemporary kitchen with laminate work surfaces, upstands and stainless steel splashback to hob
- Bosch 4-ring induction hob
- Bosch built-in single oven
- Bosch built-in fridge/freezer
- Bosch stainless steel chimney extractor hood
- Bosch built-in dishwasher
- Bosch built-in washer/dryer
- Quality Amtico Spacia flooring to kitchen area