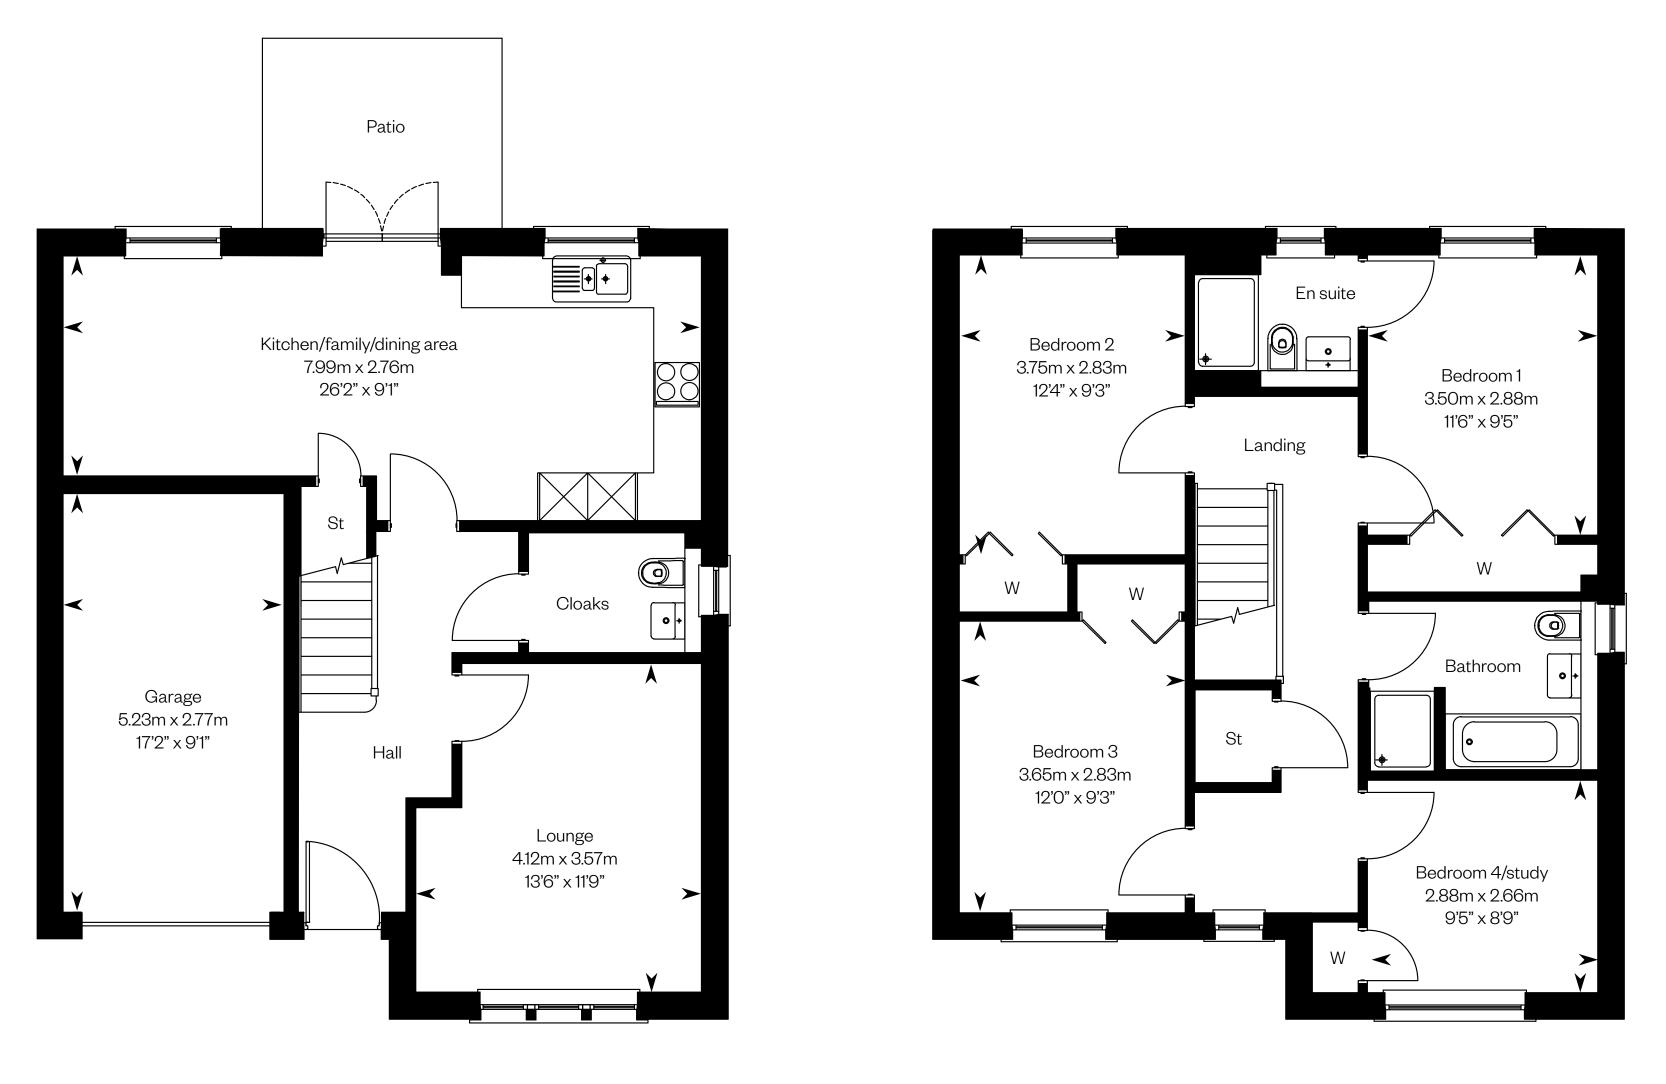

### **The Bargower**

Plots 30, 31 – as shown

Ground floor

Please ask your Sales Consultant for further details. ST: Store cupboard. W: Wardrobe.

IMPORTANT NOTICE TO CUSTOMERS: The Consumer Protection from Unfair Trading Regulations 2008. Cala Homes (East) Limited operates a policy of continual product development and the specifications outlined in this brochure are indicative only. The computer generated images and photographs do not necessarily represent the actual finishings/elevation or treatments, landscaping, furnishings and fittings at this development. Information contained is accurate at date of publication on 24.05.22. See the main brochure for the full Consumer Protection statement.

First floor