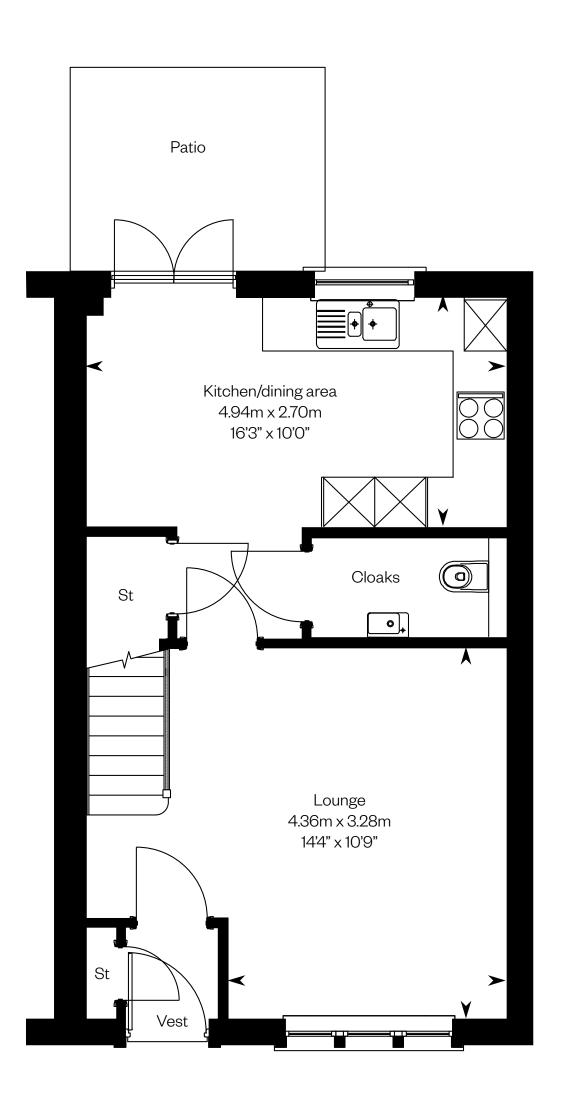

## The Allan MT1

#### 3 bedroom terrace home

### **The Allan MT1**

Plots 55, 56, 57, 60, 61, 79 – as shown

Ground floor

Please ask your Sales Consultant for further details. ST: Store cupboard. W: Wardrobe.

IMPORTANT NOTICE TO CUSTOMERS: The Consumer Protection from Unfair Trading Regulations 2008. Cala Homes (East) Limited operates a policy of continual product development and the specifications outlined in this brochure are indicative only. The computer generated images and photographs do not necessarily represent the actual finishings/elevation or treatments, landscaping, furnishings at this development. Information contained is accurate at date of publication on 24.05.22. See the main brochure for the full Consumer Protection statement.