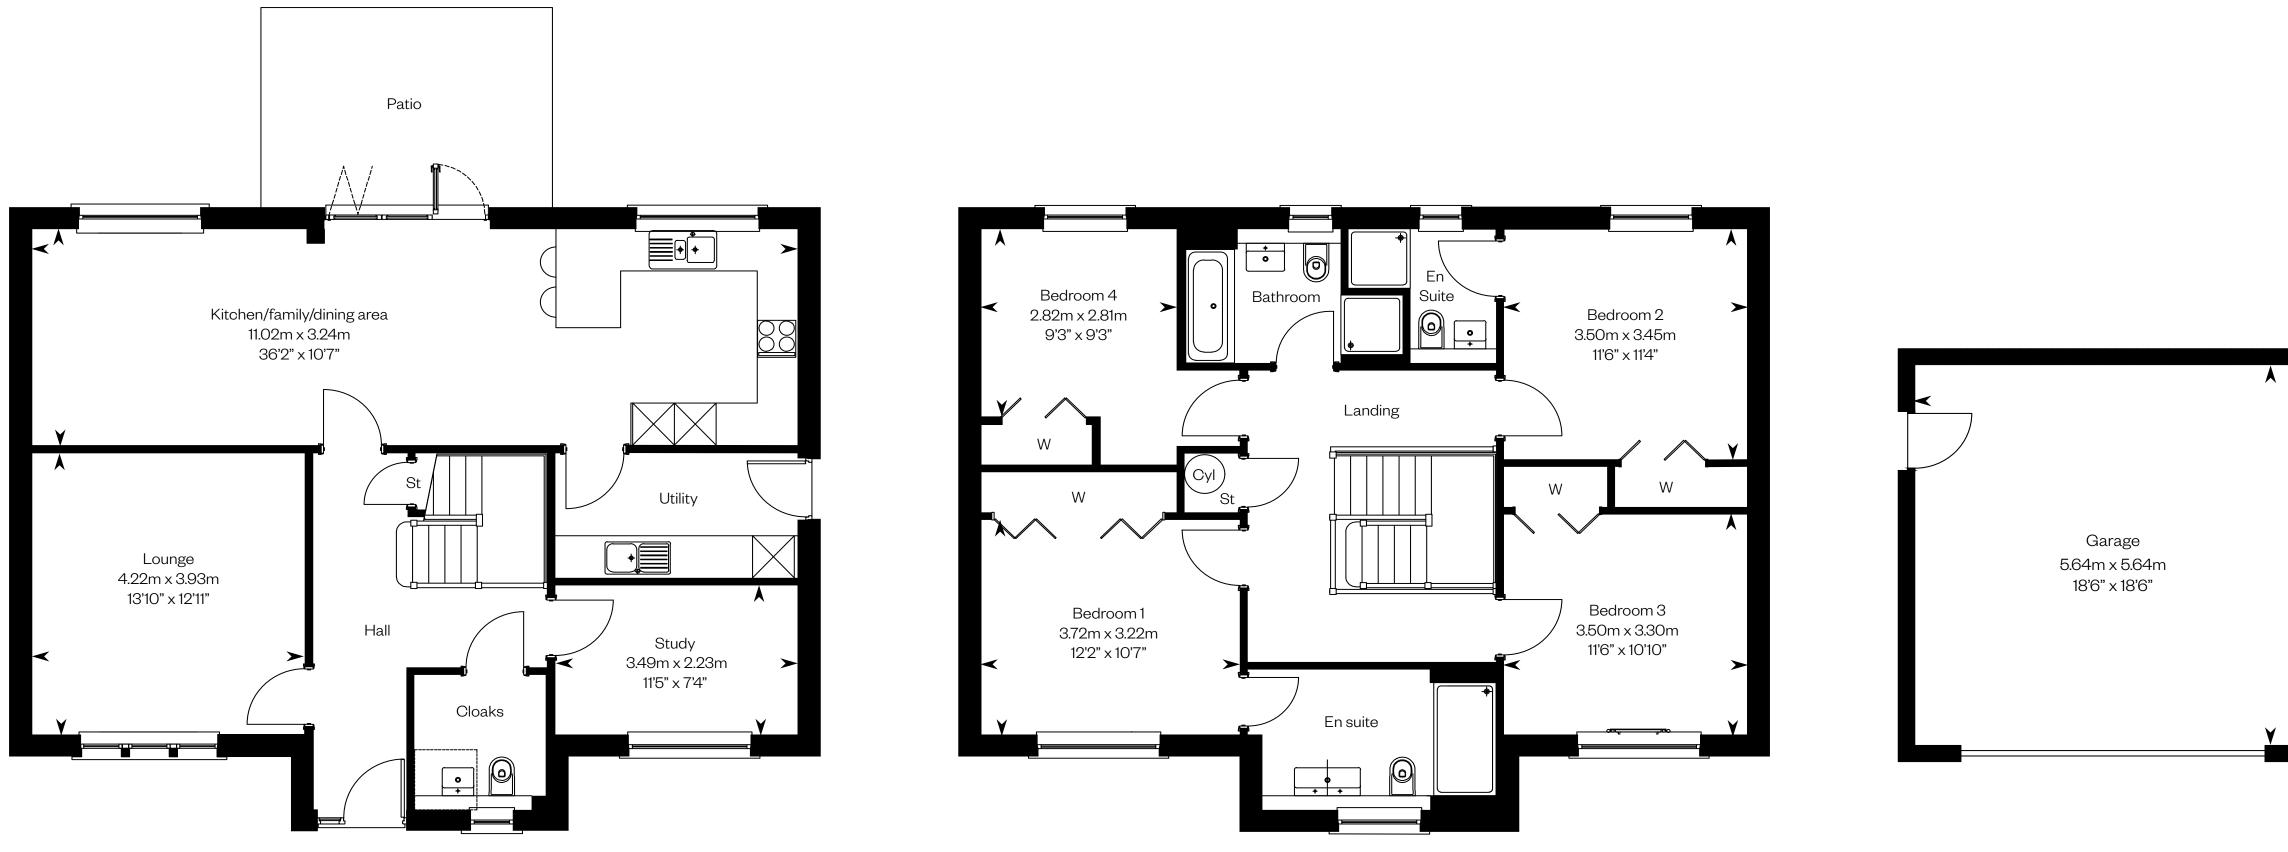

## The Garvie

#### 5 bedroom detached home

### **The Garvie**

Plots 64, 82, 171, 175 – as shown

Plots 83, 173 – handed

Ground floor

Please ask your Sales Consultant for further details. ST: Store cupboard. W: Wardrobe.

IMPORTANT NOTICE TO CUSTOMERS: The Consumer Protection from Unfair Trading Regulations 2008. Cala Homes (East) Limited operates a policy of continual product development and the specifications outlined in this brochure are indicative only. The computer generated images and photographs do not necessarily represent the actual finishings/elevation or treatments, landscaping, furnishings and fittings at this development. Information contained is accurate at date of publication on 24.05.22. See the main brochure for the full Consumer Protection statement.