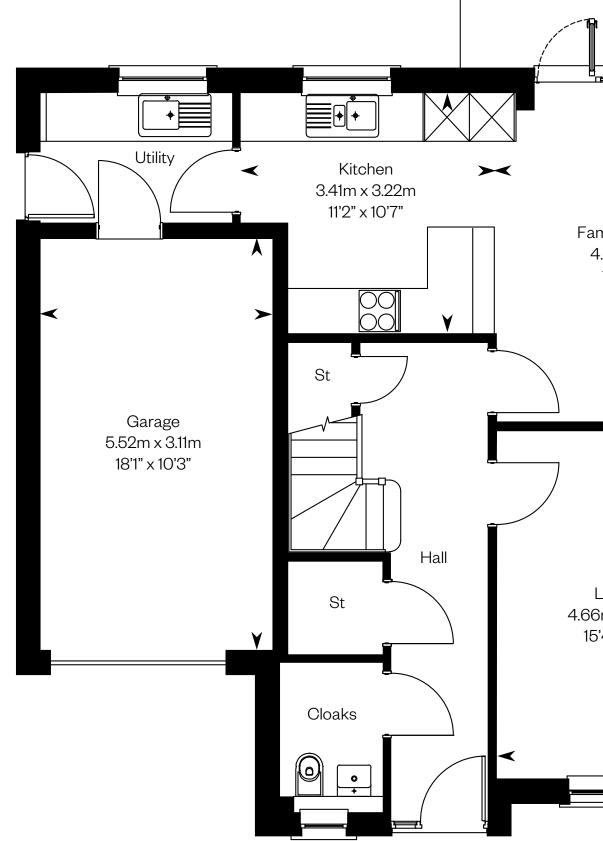

### The Barrie

#### 4 bedroom detached home

### **The Barrie**

Plots 28, 34, 36, 44, 53 – as shown Plots 16, 45, 49, 51, 77 & 180 – handed

Ground floor

Please ask your Sales Consultant for further details. ST: Store cupboard. W: Wardrobe.

IMPORTANT NOTICE TO CUSTOMERS: The Consumer Protection from Unfair Trading Regulations 2008. Cala Homes (East) Limited operates a policy of continual product development and the specifications outlined in this brochure are indicative only. The computer generated images and photographs do not necessarily represent the actual finishings/elevation or treatments, landscaping, furnishings and fittings at this development. Information contained is accurate at date of publication on 24.05.22. See the main brochure for the full Consumer Protection statement.