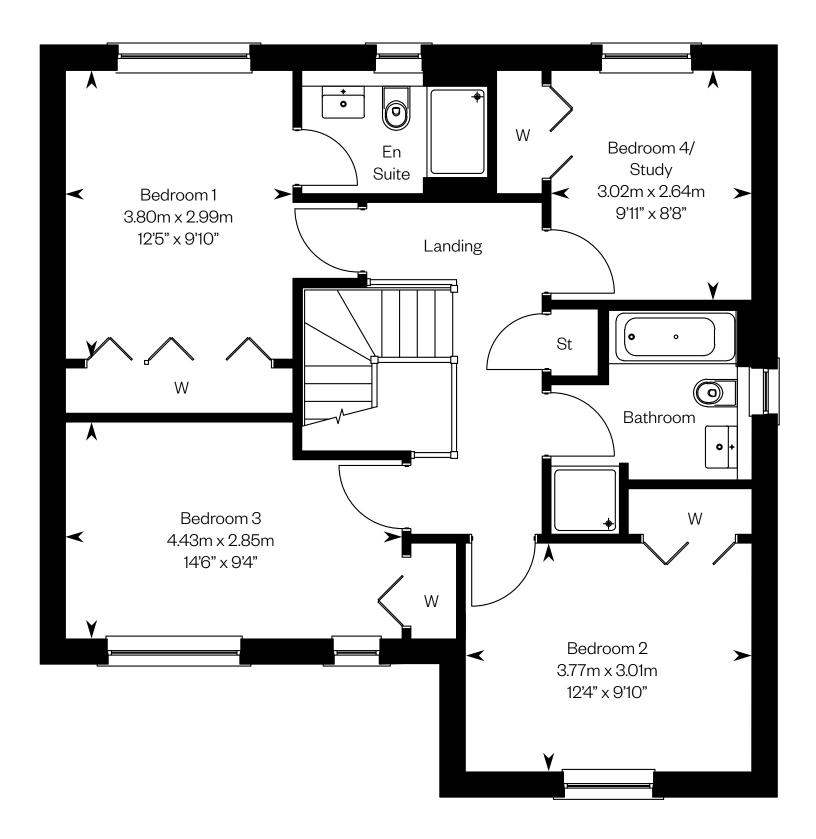

### The Barrie

#### 4 bedroom detached home

### **The Barrie**

Plots 28, 34, 36, 44, 53 – as shown Plots 16, 45, 49, 51, 77 & 180 – handed

Ground floor

Please ask your Sales Consultant for further details. ST: Store cupboard. W: Wardrobe.

IMPORTANT NOTICE TO CUSTOMERS: The Consumer Protection from Unfair Trading Regulations 2008. Cala Homes (East) Limited operates a policy of continual product development and the specifications outlined in this brochure are indicative only. The computer generated images and photographs do not necessarily represent the actual finishings/elevation or treatments, landscaping, furnishings and fittings at this development. Information contained is accurate at date of publication on 24.05.22. See the main brochure for the full Consumer Protection statement.