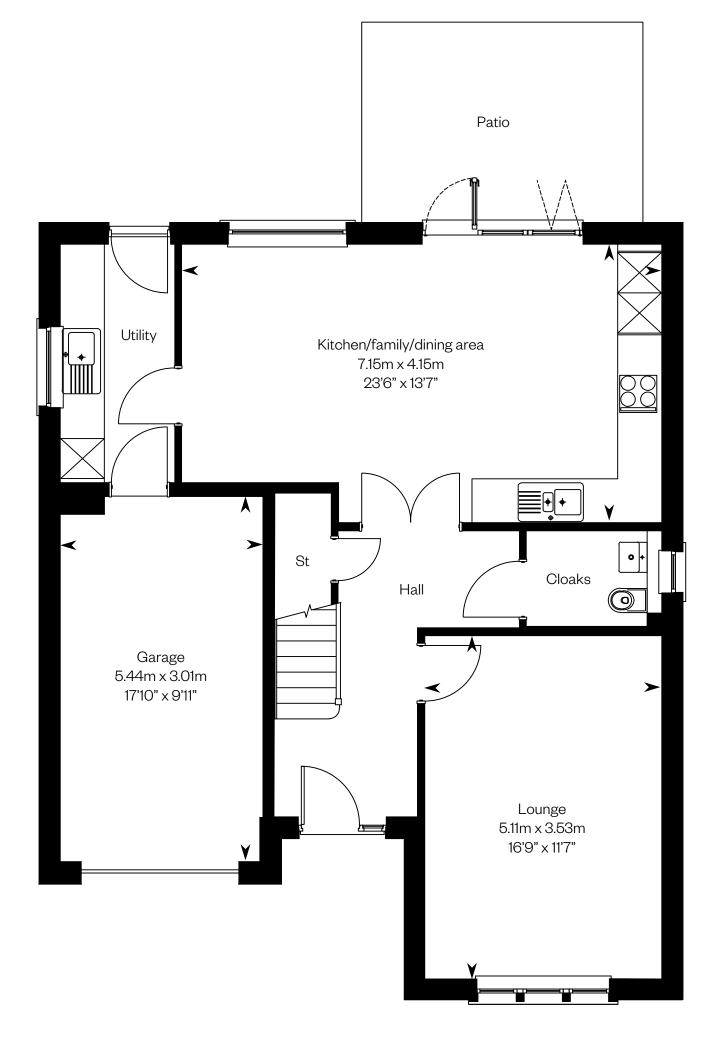

## The Crichton

### **The Crichton**

Plots 6, 35, 40, 66, 75 – as shown Plots 1, 10, 14, 43, 70, 73, 76, 162, 170, 178 – handed

Ground floor

Please ask your Sales Consultant for further details. ST: Store cupboard. W: Wardrobe.