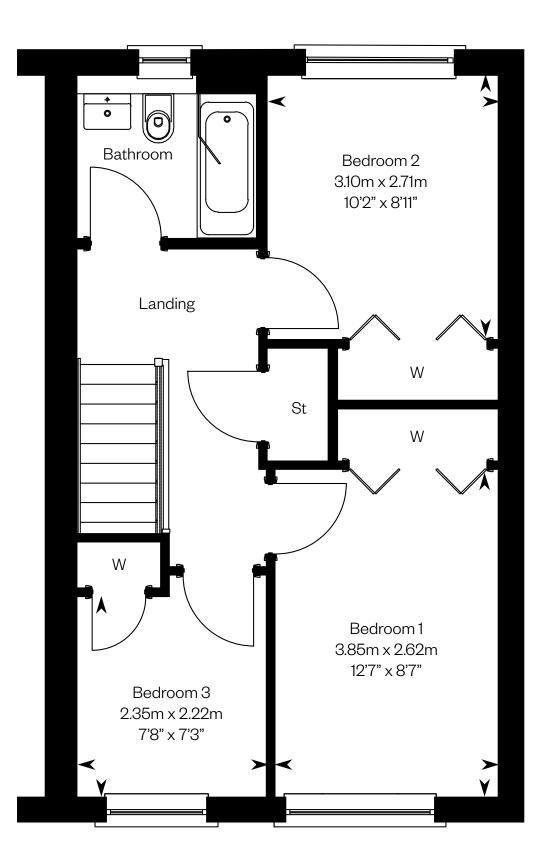

05.22. See the main brochure for the full Consumer Protection statement.



## The Alan ET2

#### 3 bedroom terrace home





Plots 54, 59 – as shown



Ground floor

Please ask your Sales Consultant for further details. ST: Store cupboard. W: Wardrobe.

IMPORTANT NOTICE TO CUSTOMERS: The Consumer Protection from Unfair Trading Regulations 2008. Cala Homes (East) Limited operates a policy of continual product development and the specifications outlined in this brochure are indicative only. The computer generated images and photographs do not necessarily represent the actual finishings/elevation or treatments, landscaping, furnishings at this development. Information contained is accurate at date of publication on 24.05.22. See the main brochure for the full Consumer Protection statement.



First floor

## The Allan MT1

#### 3 bedroom terrace home



### **The Allan MT1**

Plots 55, 56, 57, 60, 61, 79 – as shown



Ground floor

Please ask your Sales Consultant for further details. ST: Store cupboard. W: Wardrobe.

IMPORTANT NOTICE TO CUSTOMERS: The Consumer Protection from Unfair Trading Regulations 2008. Cala Homes (East) Limited operates a policy of continual product development and the specifications outlined in this brochure are indicative only. The computer generated images and photographs do not necessarily represent the actual finishings/elevation or treatments, landscaping, furnishings at this development. Information contained is accurate at date of publication on 24.05.22. See the main brochure for the full Consumer Protection statement.



First floor





# CA