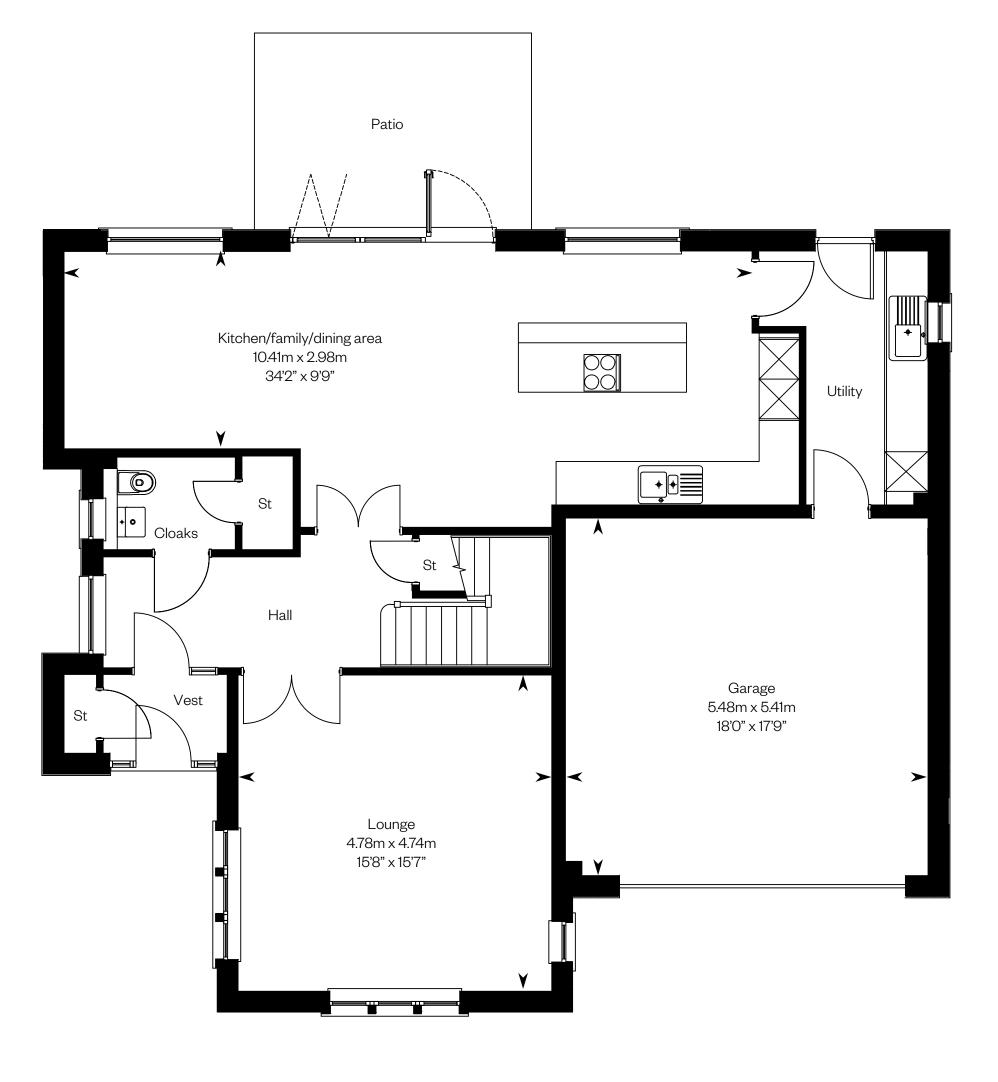

#### 4 bedroom detached home

Plots 33, 65 – as shown Plot 32 – handed

Ground floor

Patios are designed to plot specific requirements and may vary in size. Please ask your Sales Consultant for further details. ST: Store cupboard. W: Wardrobe.

IMPORTANT NOTICE TO CUSTOMERS: The Consumer Protection from Unfair Trading Regulations 2008. Cala Homes (East) Limited operates a policy of continual product development and the specifications outlined in this brochure are indicative only. The computer generated images and photographs do not necessarily represent the actual finishings/elevation or treatments, landscaping, furnishings and fittings at this development. Information contained is accurate at date of publication on 24.05.22. See the main brochure for the full Consumer Protection statement.