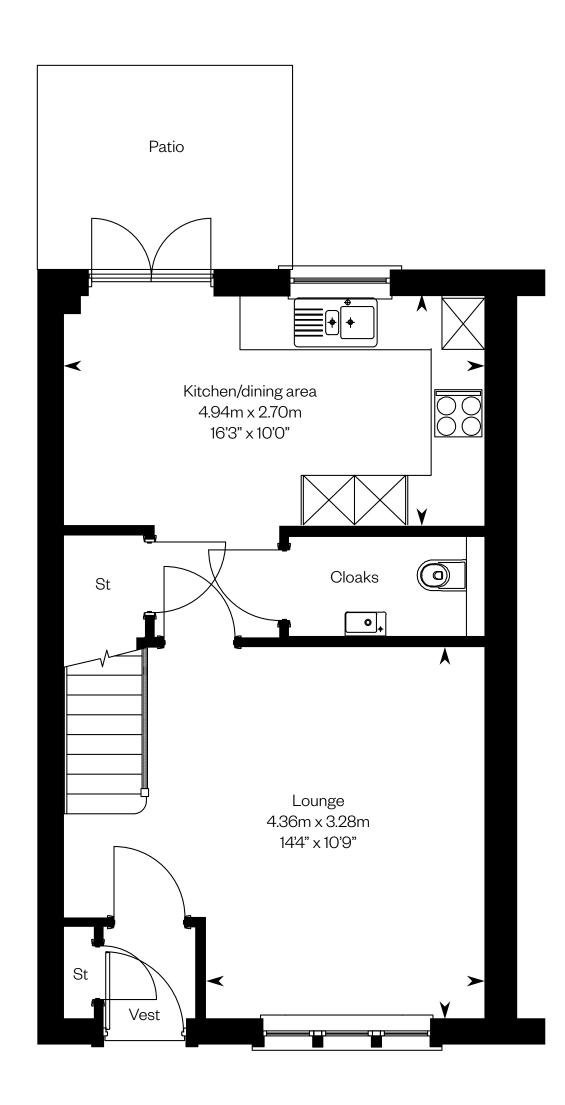

## The Allan MT1

#### 3 bedroom terrace home

### **The Allan MT1**

Plots 55, 56, 57, 60, 61, 79 – as shown

Ground floor

Please ask your Sales Consultant for further details. ST: Store cupboard. W: Wardrobe.

IMPORTANT NOTICE TO CUSTOMERS: The Consumer Protection from Unfair Trading Regulations 2008. Cala Homes (East) Limited operates a policy of continual product development and the specifications outlined in this brochure are indicative only. The computer generated images and photographs do not necessarily represent the actual finishings/elevation or treatments, landscaping, furnishings at this development. Information contained is accurate at date of publication on 24.05.22. See the main brochure for the full Consumer Protection statement.