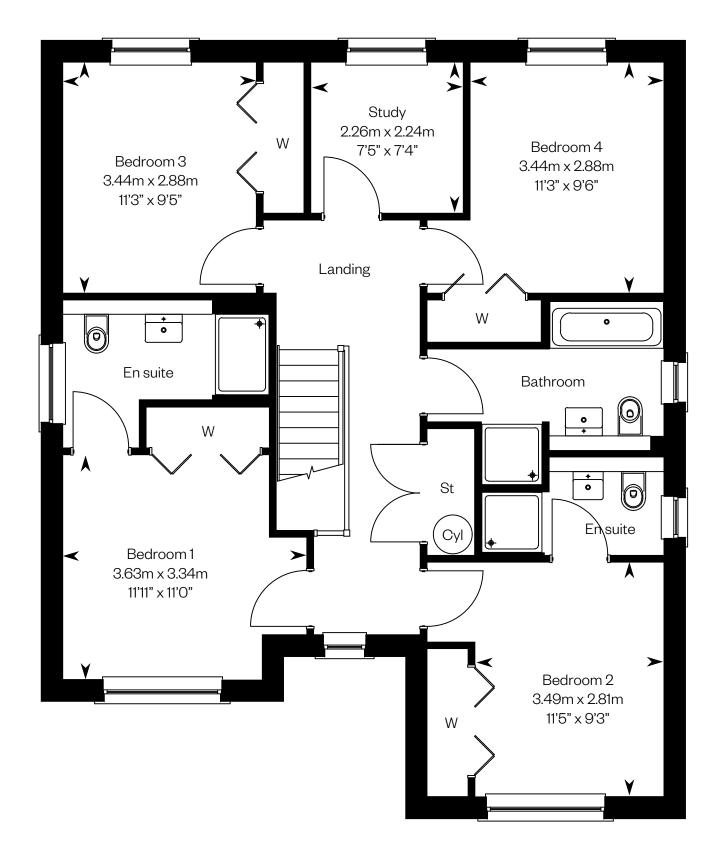

## The Crichton

### **The Crichton**

Plots 6, 35, 40, 66, 75 – as shown Plots 1, 10, 14, 43, 70, 73, 76, 162, 170, 178 – handed

Ground floor

Please ask your Sales Consultant for further details. ST: Store cupboard. W: Wardrobe.

First floor