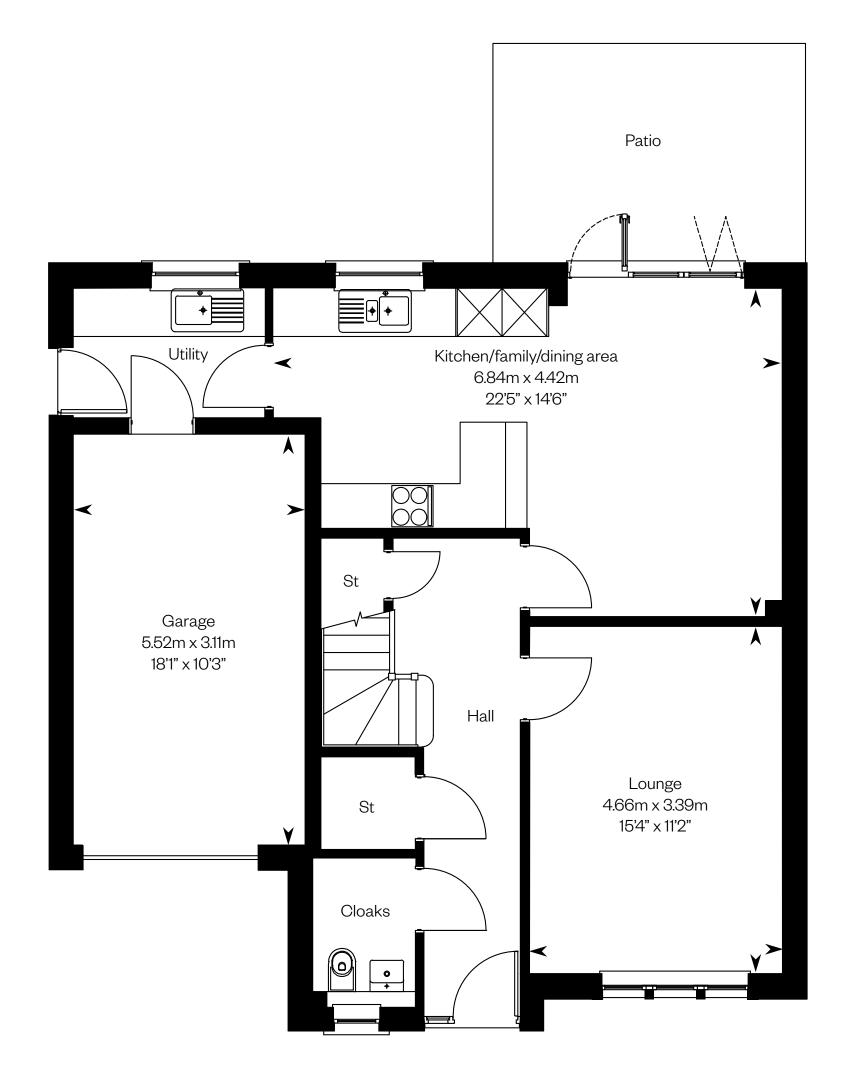

### **The Barrie**

Plots 28, 34, 36, 44, 53 – as shown Plots 16, 45, 49, 51, 77 & 180 – handed

Ground floor

Please ask your Sales Consultant for further details. ST: Store cupboard. W: Wardrobe.

IMPORTANT NOTICE TO CUSTOMERS: The Consumer Protection from Unfair Trading Regulations 2008. Cala Homes (East) Limited operates a policy of continual product development and the specifications outlined in this brochure are indicative only. The computer generated images and photographs do not necessarily represent the actual finishings/elevation or treatments, landscaping, furnishings and fittings at this development. Information contained is accurate at date of publication on 24.05.22. See the main brochure for the full Consumer Protection statement.

Plots 26, 46, 179 – as shown Plots 4, 7, 12, 38, 52, 71 – handed

Please ask your Sales Consultant for further details. ST: Store cupboard. W: Wardrobe.

IMPORTANT NOTICE TO CUSTOMERS: The Consumer Protection from Unfair Trading Regulations 2008. Cala Homes (East) Limited operates a policy of continual product development and the specifications outlined in this brochure are indicative only. The computer generated images and photographs do not necessarily represent the actual finishings/elevation or treatments, landscaping, furnishings and fittings at this development. Information contained is accurate at date of publication on 24.05.22. See the main brochure for the full Consumer Protection statement.