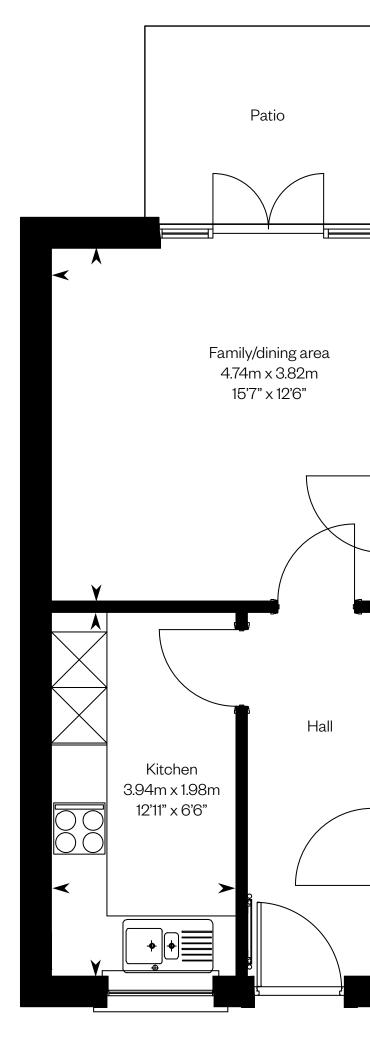

## The Adam ET2

#### 2 bedroom terraced home

Plot 20 – as shown

Ground floor

Please ask your Sales Consultant for further details. ST: Store cupboard. W: Wardrobe.

IMPORTANT NOTICE TO CUSTOMERS: The Consumer Protection from Unfair Trading Regulations 2008. Cala Homes (East) Limited operates a policy of continual product development and the specifications outlined in this brochure are indicative only. The computer generated images and photographs do not necessarily represent the actual finishings/elevation or treatments, landscaping, furnishings at this development. Information contained is accurate at date of publication on 24.05.22. See the main brochure for the full Consumer Protection statement.