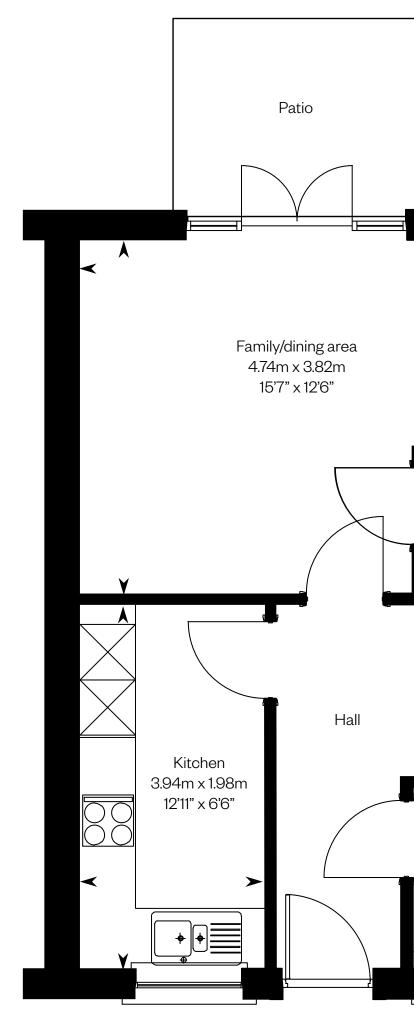

## The Adam ET2

#### 2 bedroom terraced home

Plot 20 – as shown

Ground floor

Please ask your Sales Consultant for further details. ST: Store cupboard. W: Wardrobe.

IMPORTANT NOTICE TO CUSTOMERS: The Consumer Protection from Unfair Trading Regulations 2008. Cala Homes (East) Limited operates a policy of continual product development and the specifications outlined in this brochure are indicative only. The computer generated images and photographs do not necessarily represent the actual finishings/elevation or treatments, landscaping, furnishings at this development. Information contained is accurate at date of publication on 24.05.22. See the main brochure for the full Consumer Protection statement.