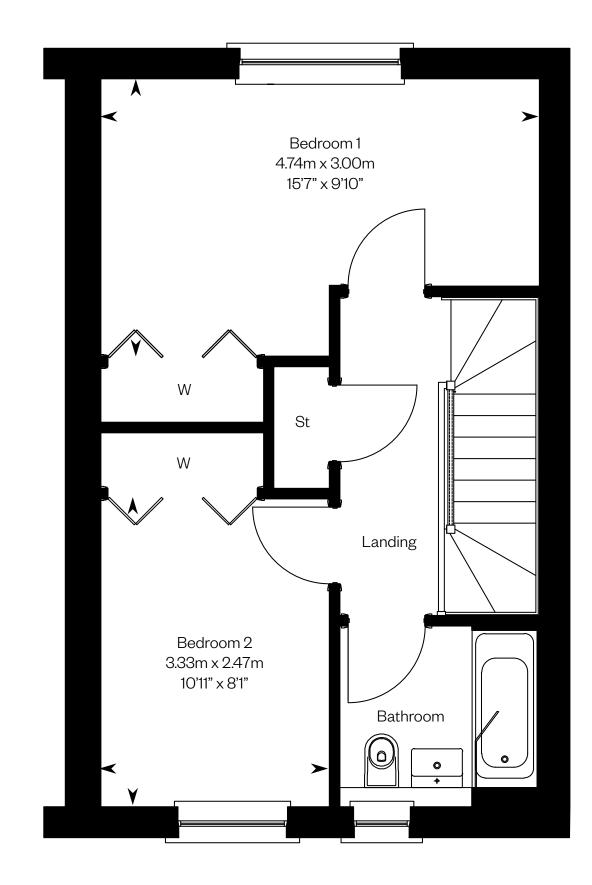

## The Adam ET2

#### 2 bedroom terraced home

Plot 20 – as shown

Ground floor

Please ask your Sales Consultant for further details. ST: Store cupboard. W: Wardrobe.

IMPORTANT NOTICE TO CUSTOMERS: The Consumer Protection from Unfair Trading Regulations 2008. Cala Homes (East) Limited operates a policy of continual product development and the specifications outlined in this brochure are indicative only. The computer generated images and photographs do not necessarily represent the actual finishings/elevation or treatments, landscaping, furnishings at this development. Information contained is accurate at date of publication on 24.05.22. See the main brochure for the full Consumer Protection statement.