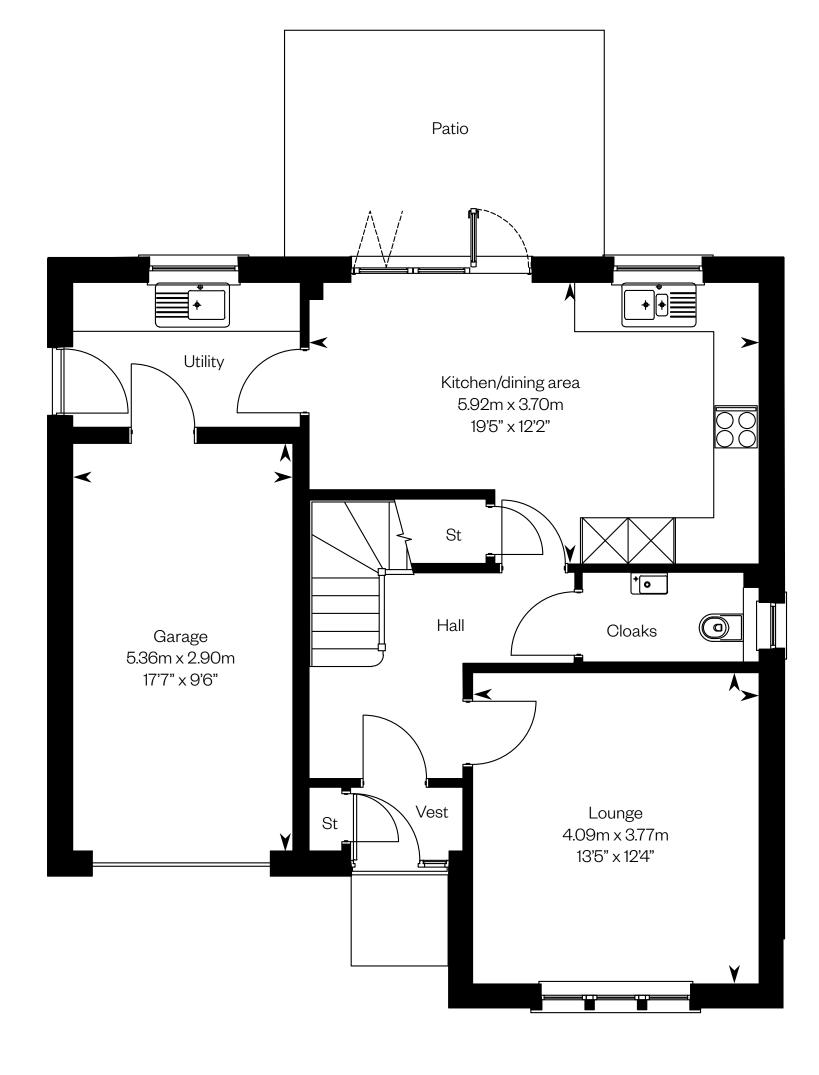

### **The Barrie**

Plots 28, 34, 36, 44, 53 – as shown Plots 16, 45, 49, 51, 77 & 180 – handed

Ground floor

Please ask your Sales Consultant for further details. ST: Store cupboard. W: Wardrobe.

IMPORTANT NOTICE TO CUSTOMERS: The Consumer Protection from Unfair Trading Regulations 2008. Cala Homes (East) Limited operates a policy of continual product development and the specifications outlined in this brochure are indicative only. The computer generated images and photographs do not necessarily represent the actual finishings/elevation or treatments, landscaping, furnishings and fittings at this development. Information contained is accurate at date of publication on 24.05.22. See the main brochure for the full Consumer Protection statement.