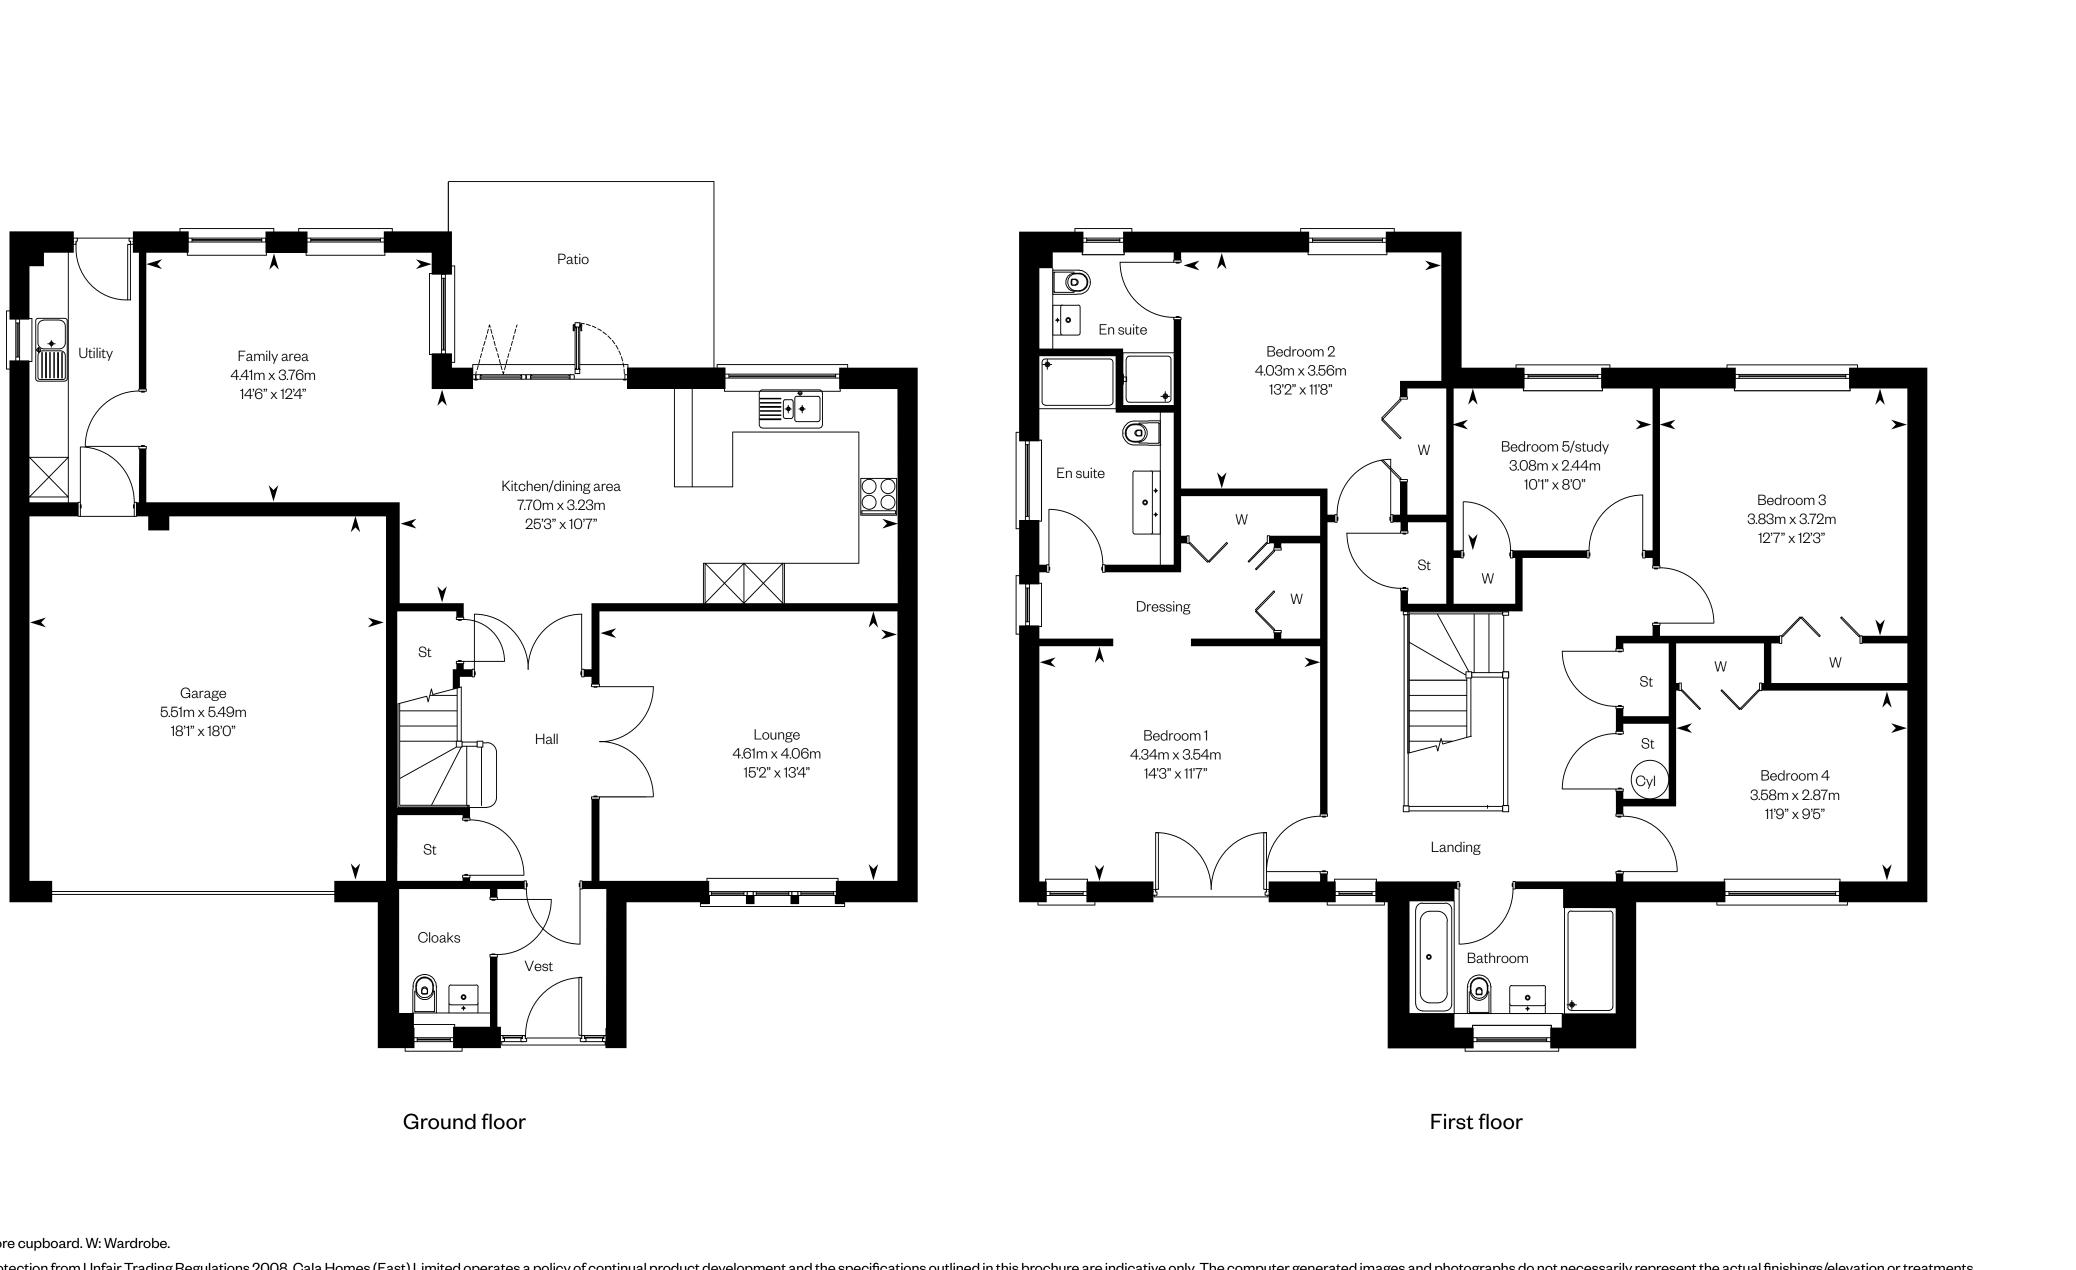

### The Lowther

#### 5 bedroom detached home

### **The Lowther**

Plots 84, 161, 168 – as shown Plots 63, 169 – handed

Ground floor

Please ask your Sales Consultant for further details. ST: Store cupboard. W: Wardrobe.

IMPORTANT NOTICE TO CUSTOMERS: The Consumer Protection from Unfair Trading Regulations 2008. Cala Homes (East) Limited operates a policy of continual product development and the specifications outlined in this brochure are indicative only. The computer generated images and photographs do not necessarily represent the actual finishings/elevation or treatments, landscaping, furnishings at this development. Information contained is accurate at date of publication on 24.05.22. See the main brochure for the full Consumer Protection statement.