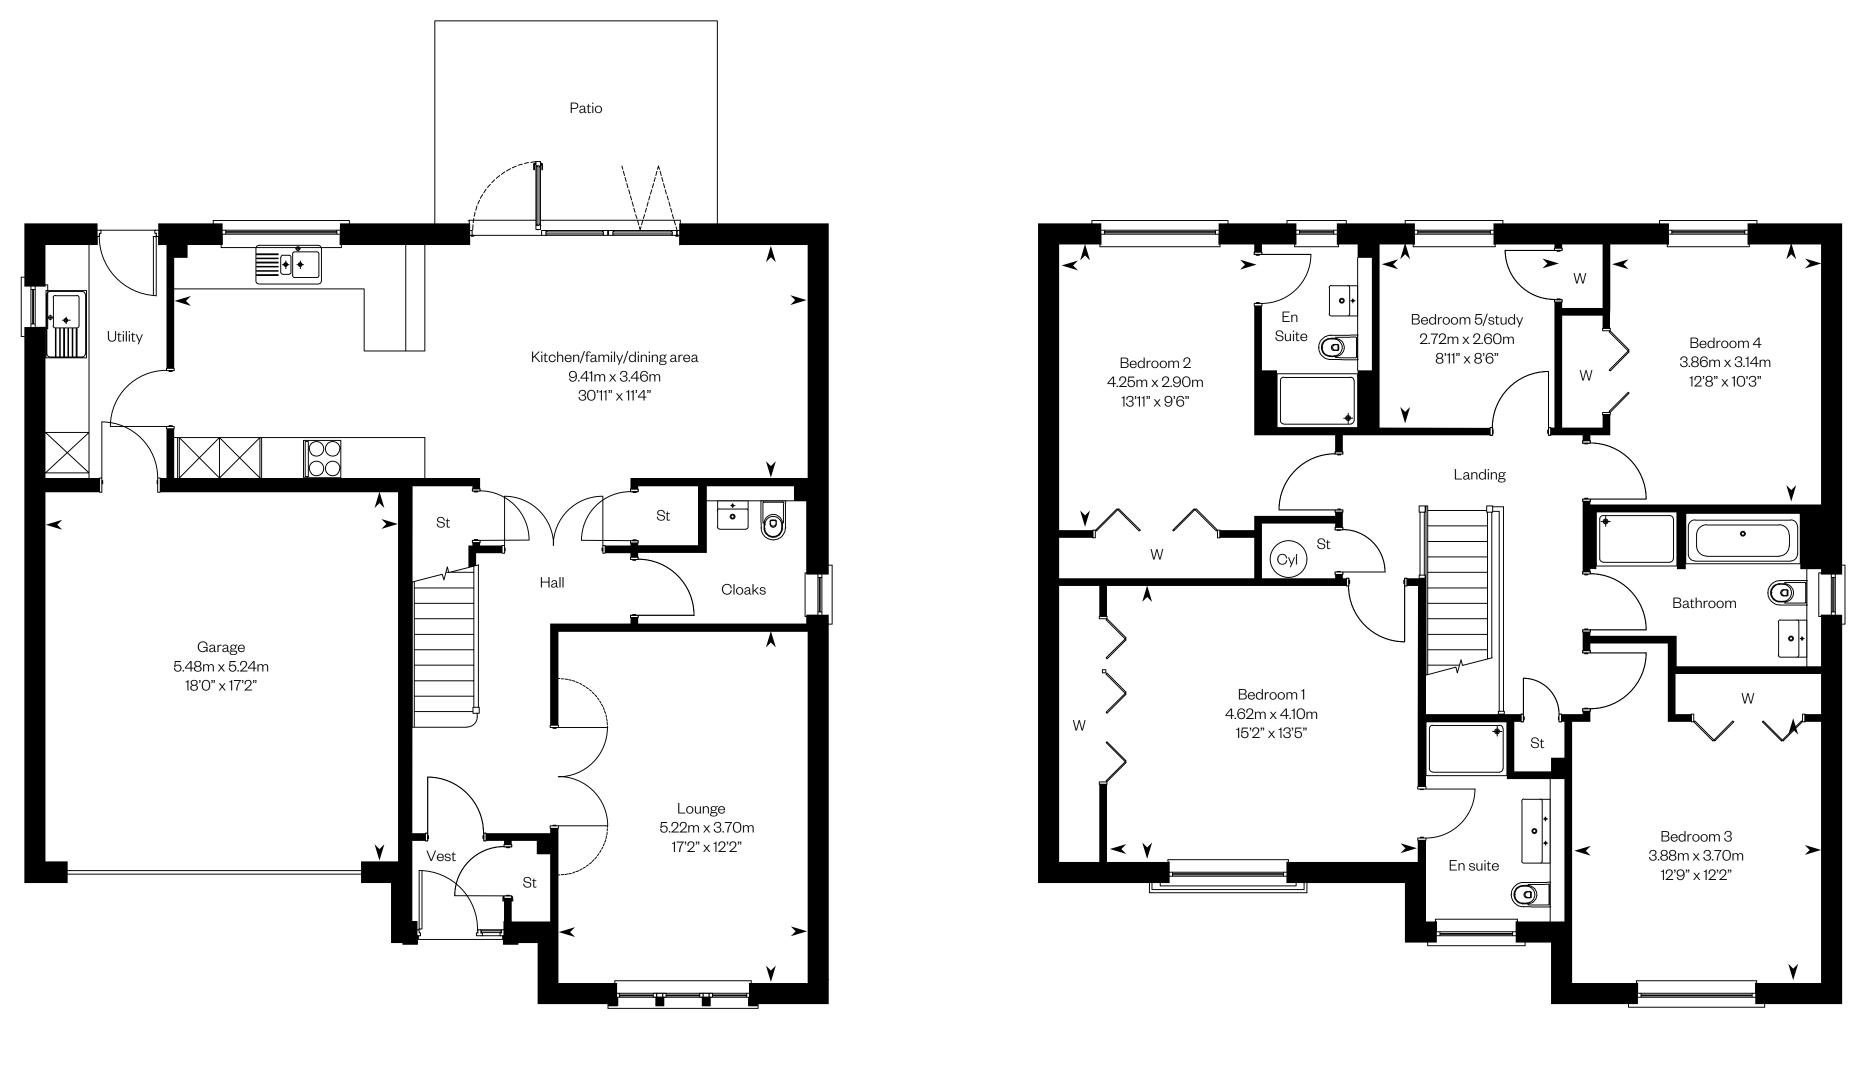

## The Kennedy

#### 5 bedroom detached home

### **The Kennedy**

Plots 67, 74 – as shown

Plot 68 – handed

Please ask your Sales Consultant for further details. ST: Store cupboard. W: Wardrobe.

IMPORTANT NOTICE TO CUSTOMERS: The Consumer Protection from Unfair Trading Regulations 2008. Cala Homes (East) Limited operates a policy of continual product development and the specifications outlined in this brochure are indicative only. The computer generated images and photographs do not necessarily represent the actual finishings/elevation or treatments, landscaping, furnishings and fittings at this development. Information contained is accurate at date of publication on 24.05.22. See the main brochure for the full Consumer Protection statement.