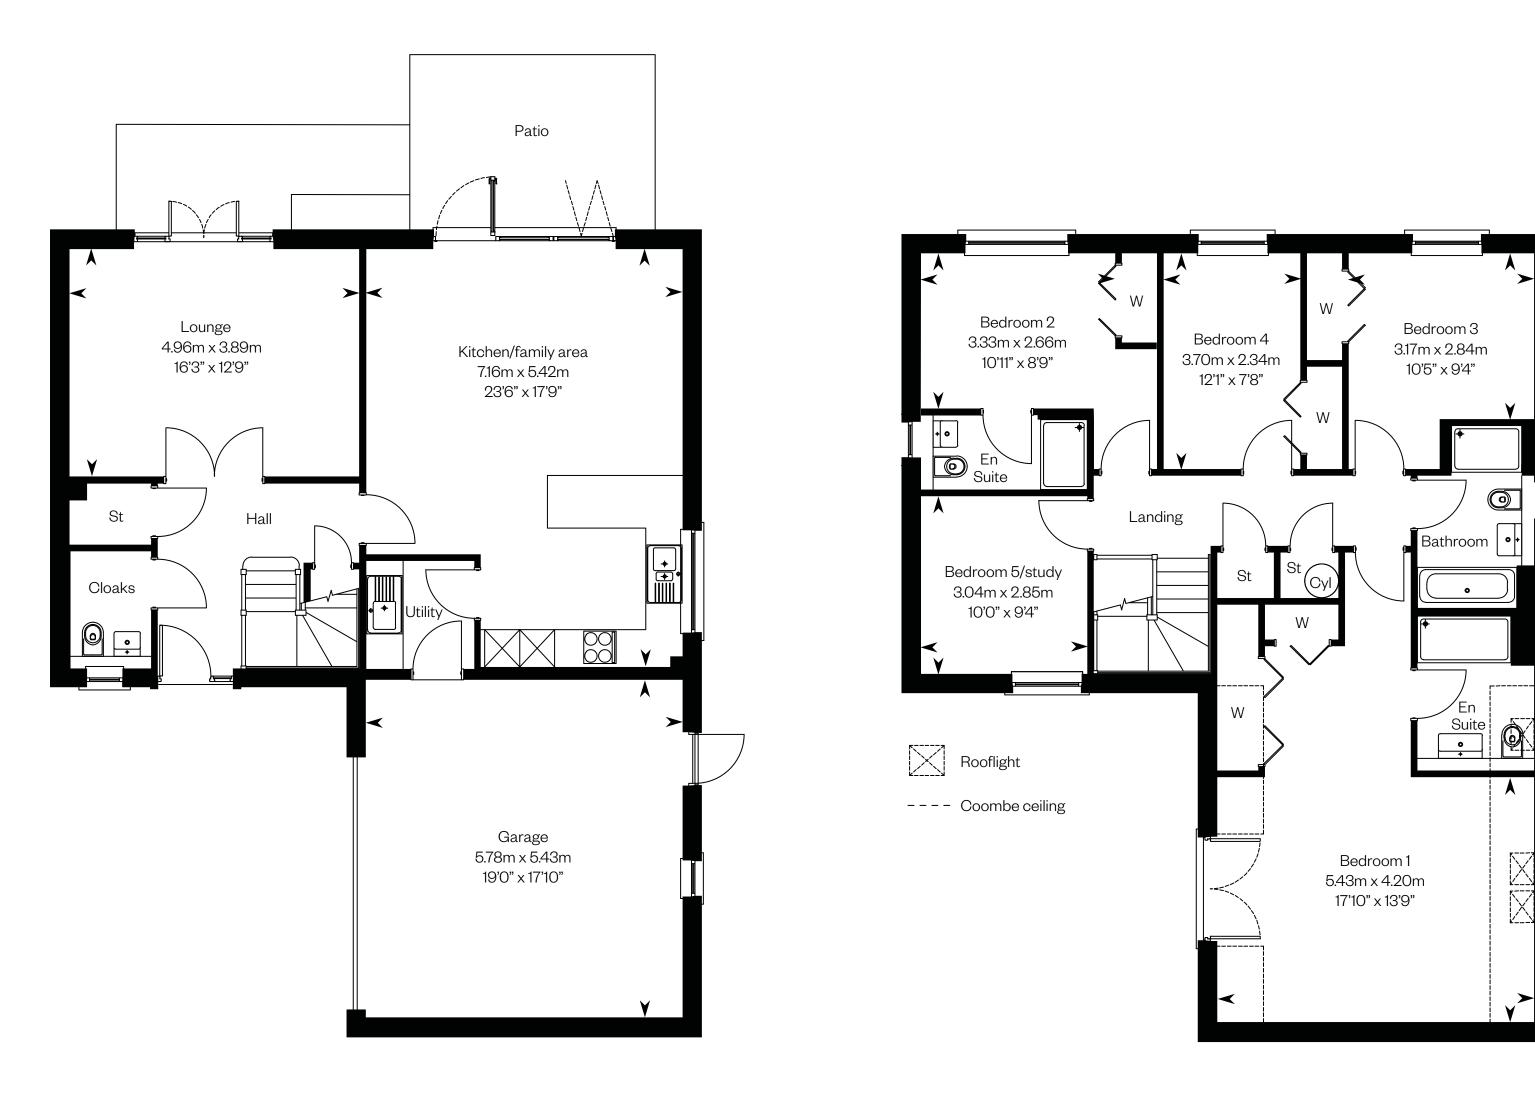

### The Darroch

#### 5 bedroom detached home

### **The Darroch**

Plots 18, 62, 163, 165, 167 – as shown

Plot 17 – handed

Ground floor

Please ask your Sales Consultant for further details. ST: Store cupboard. W: Wardrobe.

IMPORTANT NOTICE TO CUSTOMERS: The Consumer Protection from Unfair Trading Regulations 2008. Cala Homes (East) Limited operates a policy of continual product development and the specifications outlined in this brochure are indicative only. The computer generated images and photographs do not necessarily represent the actual finishings/elevation or treatments, landscaping, furnishings and fittings at this development. Information contained is accurate at date of publication on 24.05.22. See the main brochure for the full Consumer Protection statement.

First floor

Bedroom 2

3.42m x 3.14m

11'3" x 10'4"

 $\succ$ 

En

suite

 $\bigcirc$ 

0

W

Bedroom 1

15'8" x 11'9"