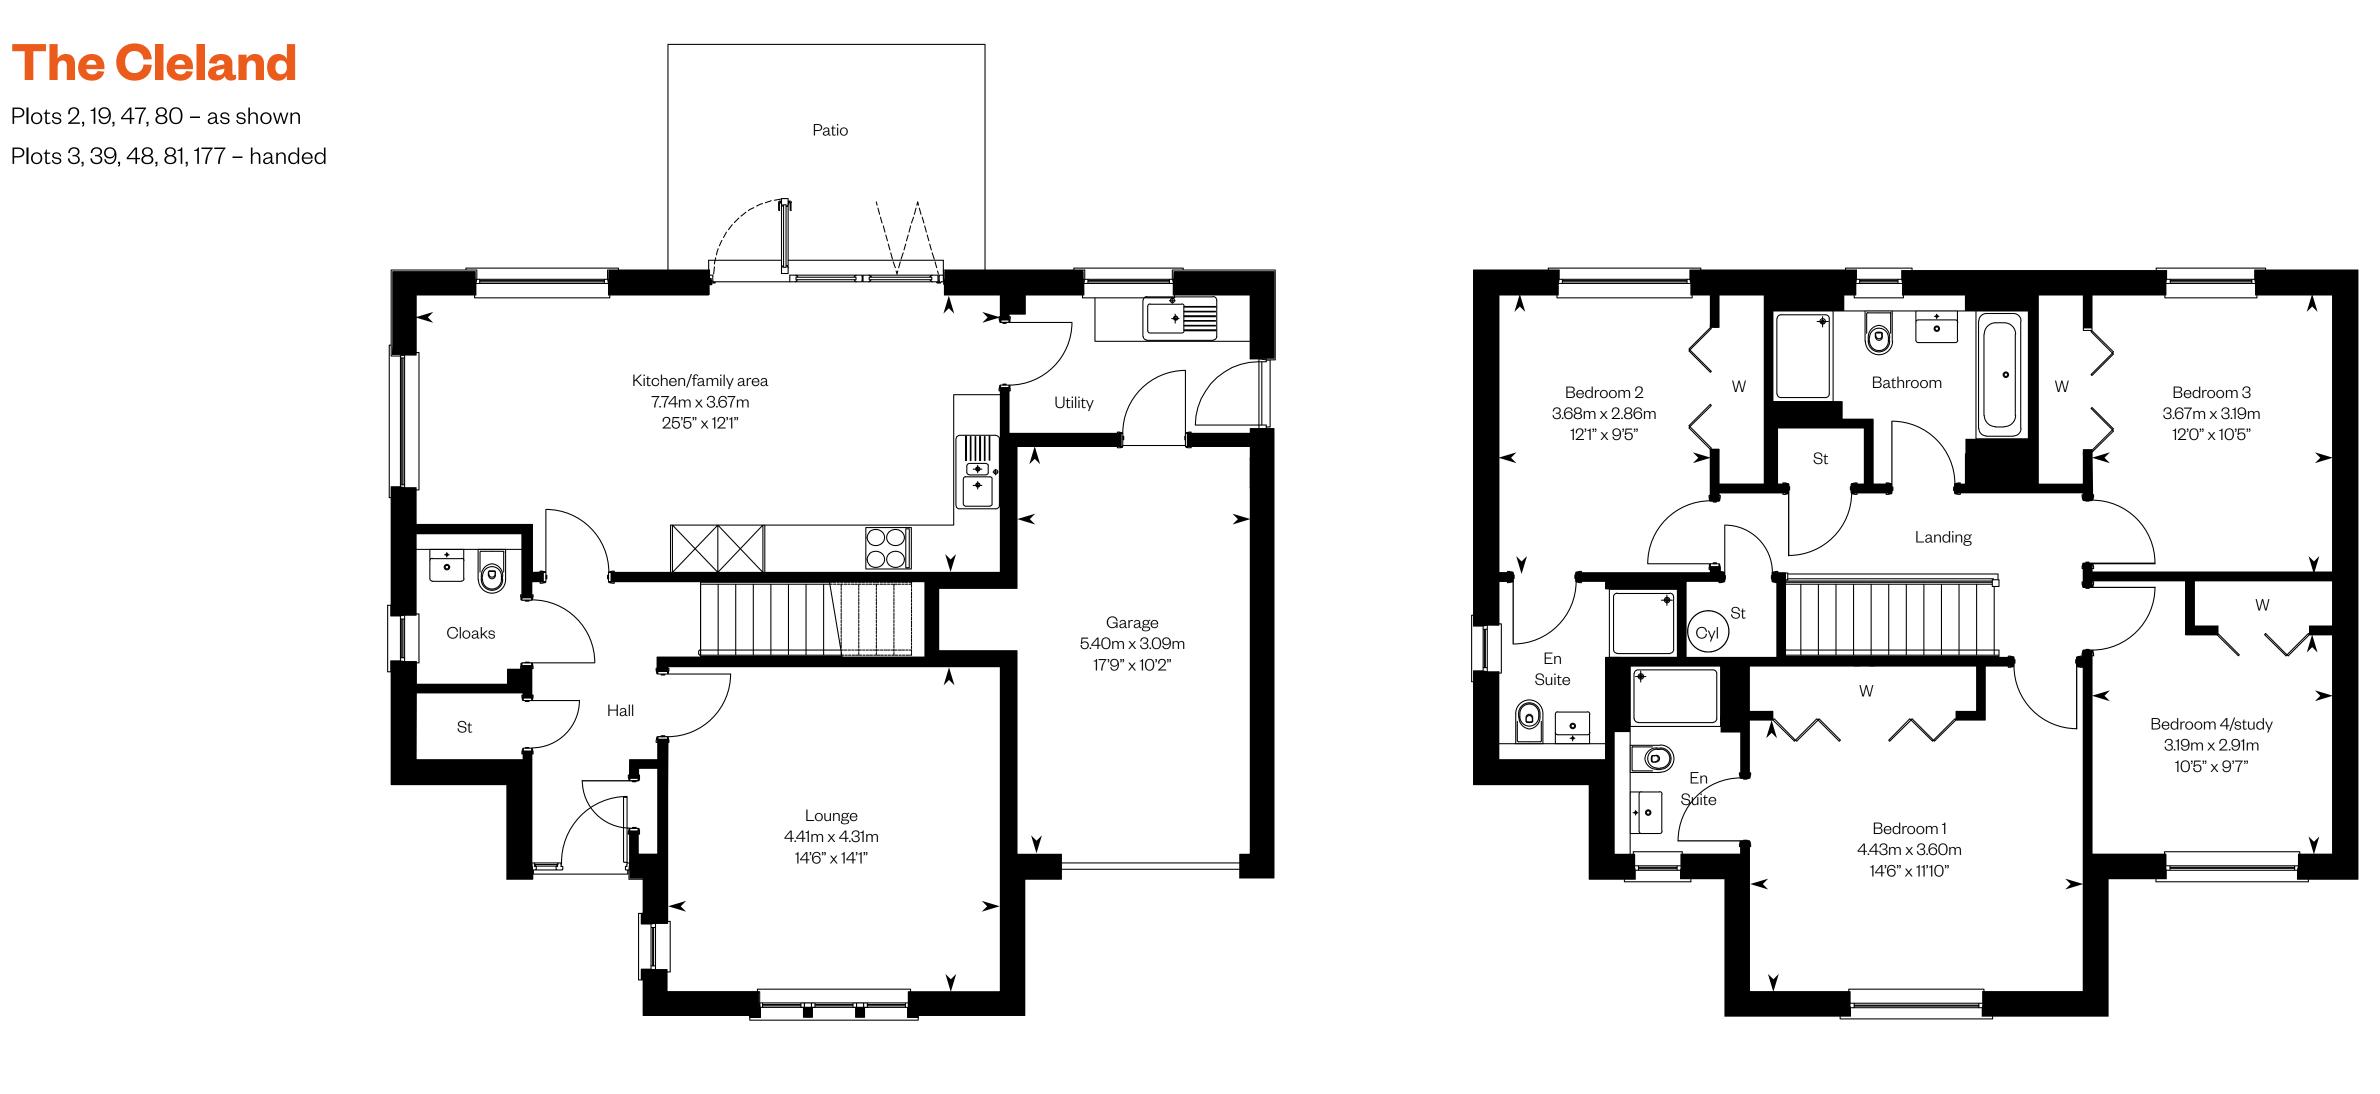

## The Cleand

#### 4 bedroom detached home

Ground floor

Please ask your Sales Consultant for further details. ST: Store cupboard. W: Wardrobe.

IMPORTANT NOTICE TO CUSTOMERS: The Consumer Protection from Unfair Trading Regulations 2008. Cala Homes (East) Limited operates a policy of continual product development and the specifications outlined in this brochure are indicative only. The computer generated images and photographs do not necessarily represent the actual finishings/elevation or treatments, landscaping, furnishings at this development. Information contained is accurate at date of publication on 24.05.22. See the main brochure for the full Consumer Protection statement.