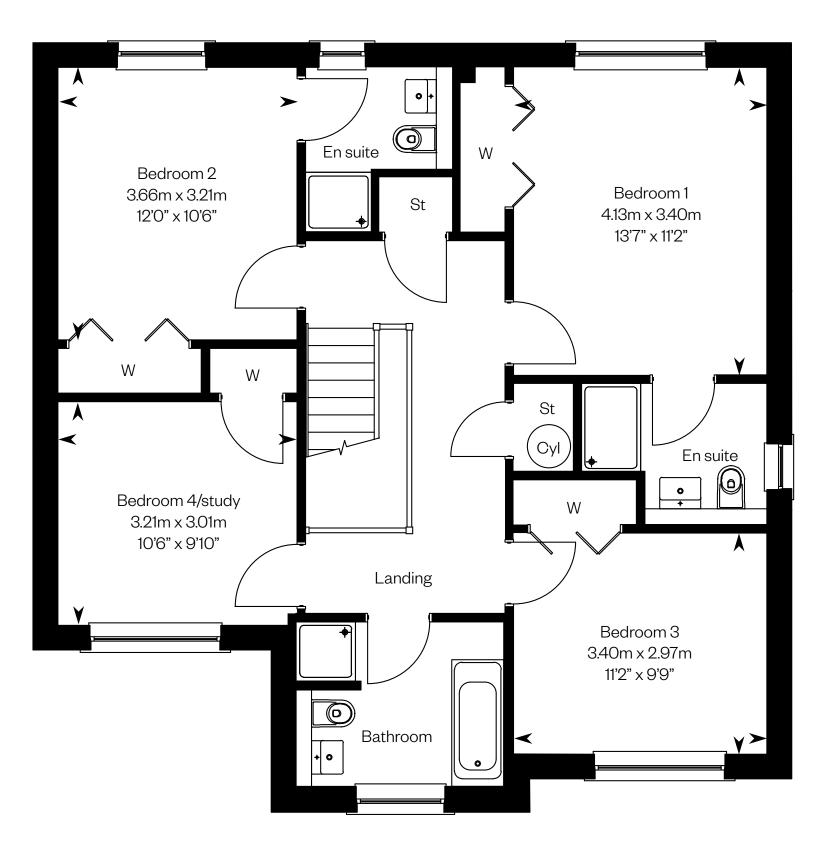

### The Barrie

#### 4 bedroom detached home

### **The Barrie**

Plots 28, 34, 36, 44, 53 – as shown Plots 16, 45, 49, 51, 77 & 180 – handed

Ground floor

Please ask your Sales Consultant for further details. ST: Store cupboard. W: Wardrobe.

IMPORTANT NOTICE TO CUSTOMERS: The Consumer Protection from Unfair Trading Regulations 2008. Cala Homes (East) Limited operates a policy of continual product development and the specifications outlined in this brochure are indicative only. The computer generated images and photographs do not necessarily represent the actual finishings/elevation or treatments, landscaping, furnishings and fittings at this development. Information contained is accurate at date of publication on 24.05.22. See the main brochure for the full Consumer Protection statement.