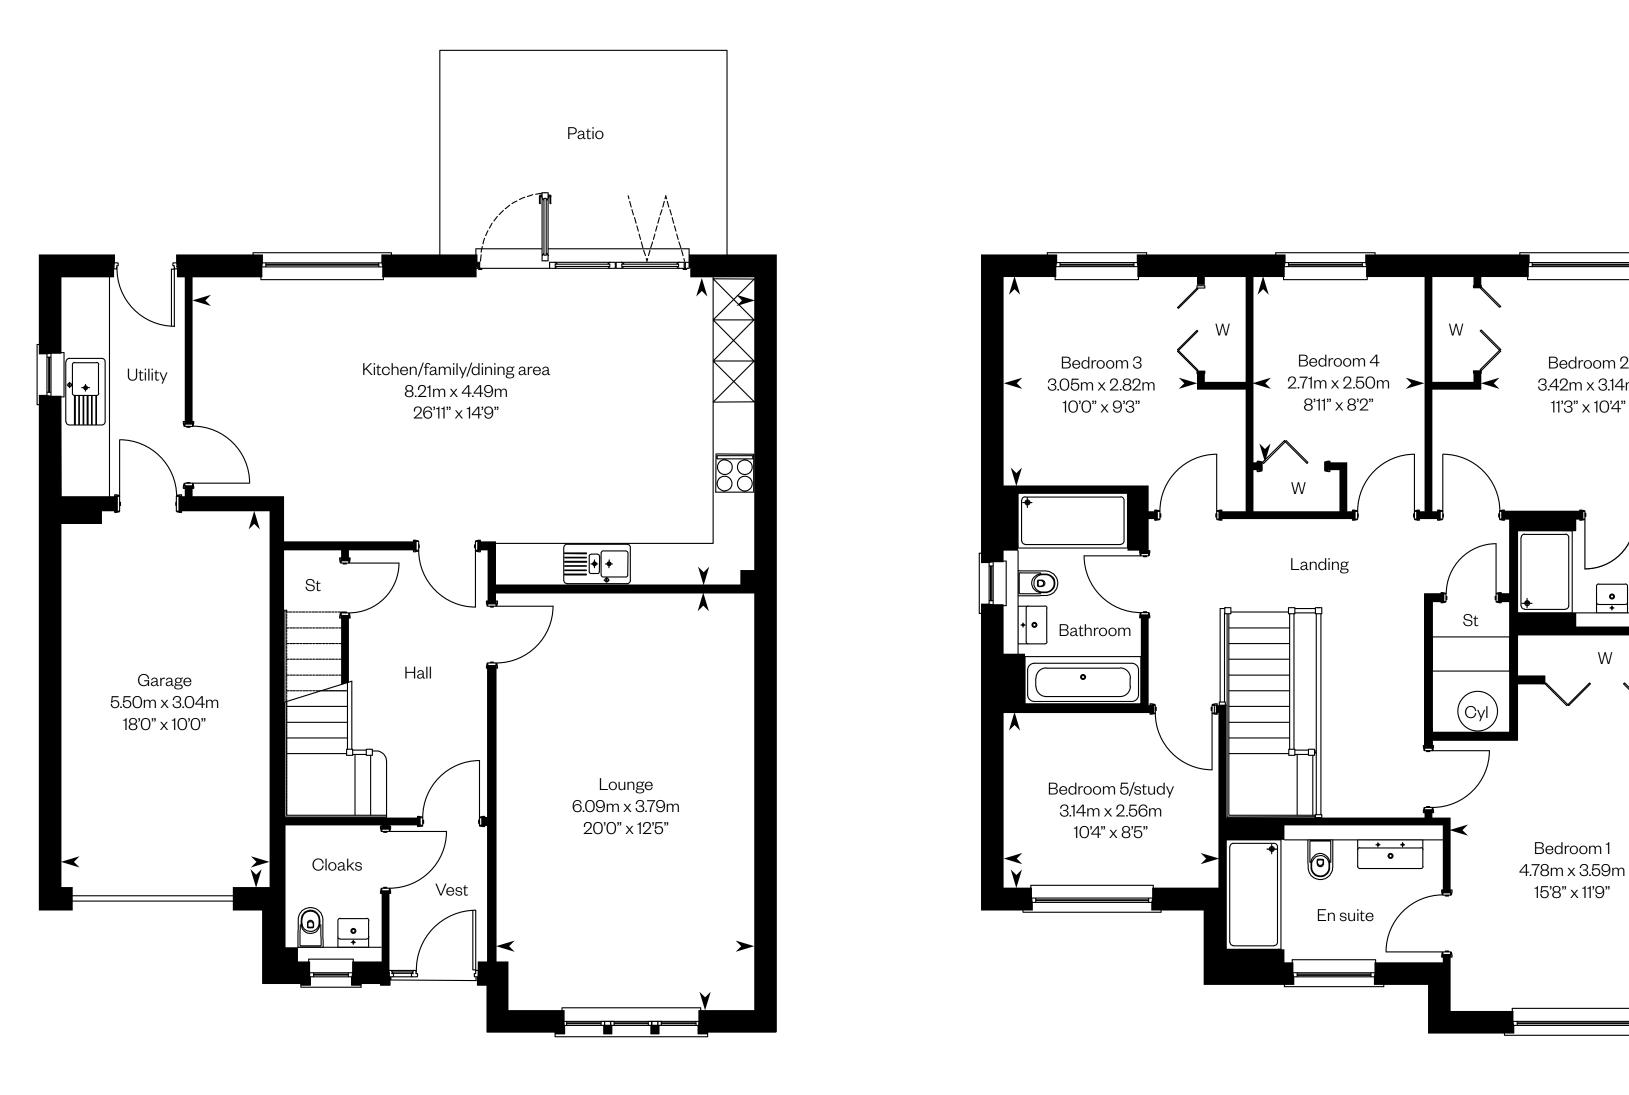

## The Cleand

#### 4 bedroom detached home

Ground floor

Please ask your Sales Consultant for further details. ST: Store cupboard. W: Wardrobe.

IMPORTANT NOTICE TO CUSTOMERS: The Consumer Protection from Unfair Trading Regulations 2008. Cala Homes (East) Limited operates a policy of continual product development and the specifications outlined in this brochure are indicative only. The computer generated images and photographs do not necessarily represent the actual finishings/elevation or treatments, landscaping, furnishings at this development. Information contained is accurate at date of publication on 24.05.22. See the main brochure for the full Consumer Protection statement.