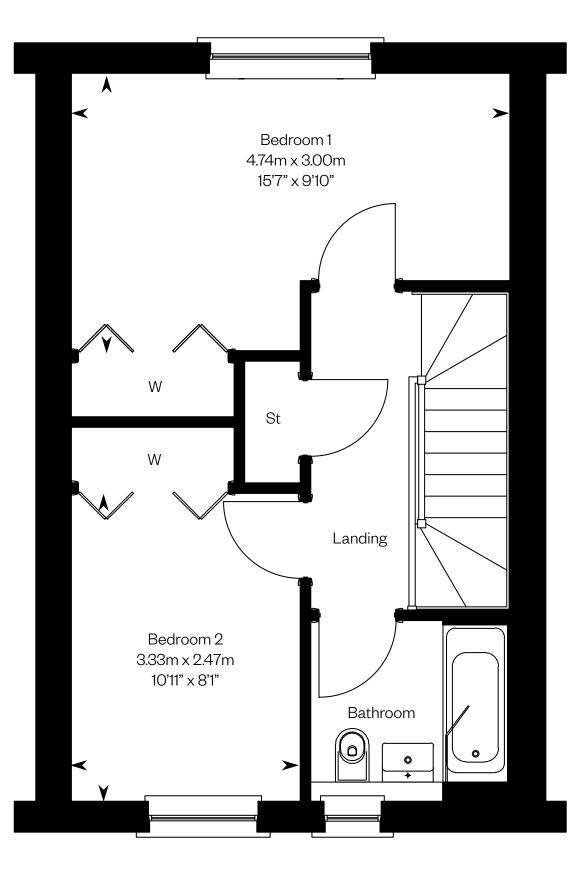

## The Adam ET2

#### 2 bedroom terraced home

Plot 20 – as shown

Ground floor

Please ask your Sales Consultant for further details. ST: Store cupboard. W: Wardrobe.

IMPORTANT NOTICE TO CUSTOMERS: The Consumer Protection from Unfair Trading Regulations 2008. Cala Homes (East) Limited operates a policy of continual product development and the specifications outlined in this brochure are indicative only. The computer generated images and photographs do not necessarily represent the actual finishings/elevation or treatments, landscaping, furnishings at this development. Information contained is accurate at date of publication on 24.05.22. See the main brochure for the full Consumer Protection statement.