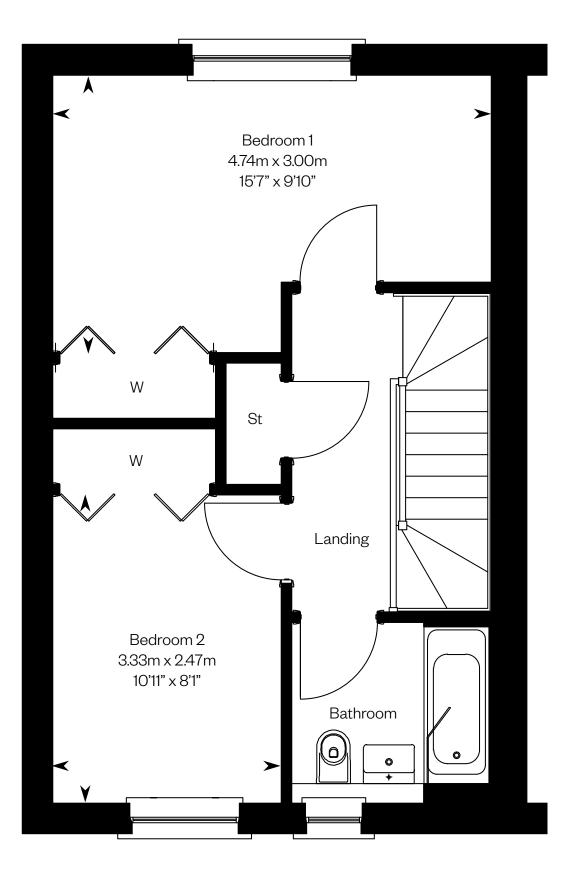

## The Adam ET2

#### 2 bedroom terraced home

Plot 20 – as shown

Ground floor

Please ask your Sales Consultant for further details. ST: Store cupboard. W: Wardrobe.

IMPORTANT NOTICE TO CUSTOMERS: The Consumer Protection from Unfair Trading Regulations 2008. Cala Homes (East) Limited operates a policy of continual product development and the specifications outlined in this brochure are indicative only. The computer generated images and photographs do not necessarily represent the actual finishings/elevation or treatments, landscaping, furnishings at this development. Information contained is accurate at date of publication on 24.05.22. See the main brochure for the full Consumer Protection statement.