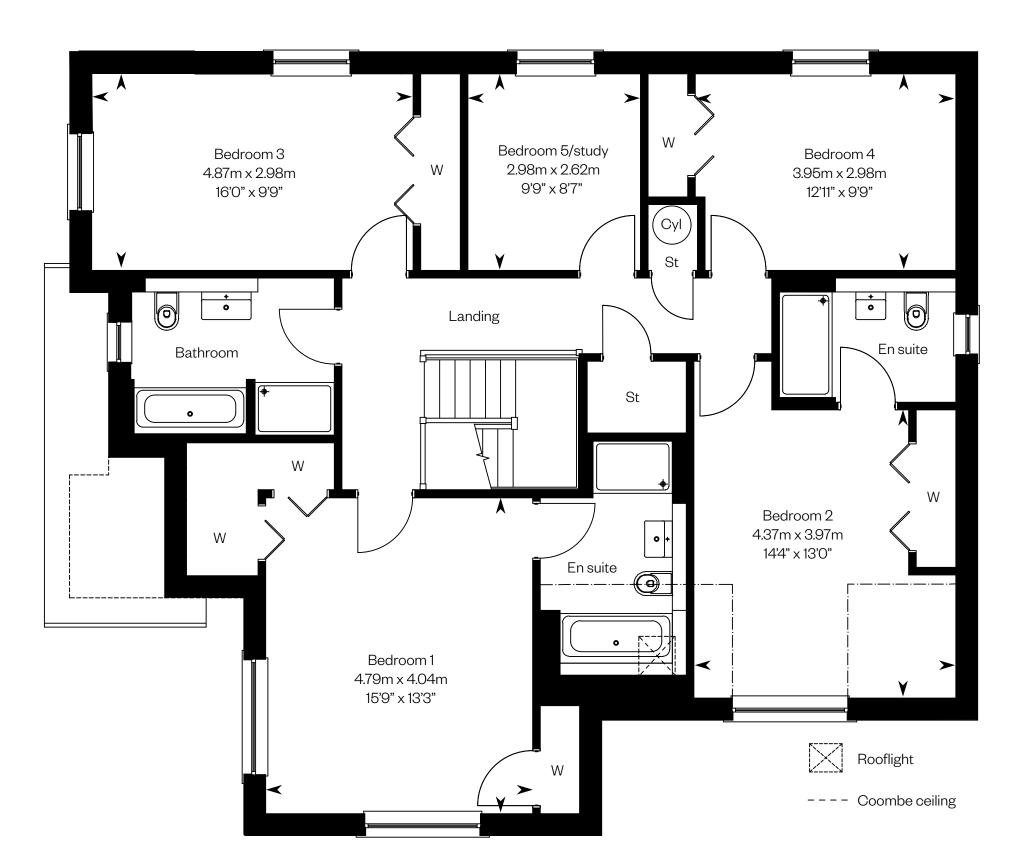

#### 4 bedroom detached home

Plots 33, 65 – as shown Plot 32 – handed

Ground floor

Patios are designed to plot specific requirements and may vary in size. Please ask your Sales Consultant for further details. ST: Store cupboard. W: Wardrobe.

IMPORTANT NOTICE TO CUSTOMERS: The Consumer Protection from Unfair Trading Regulations 2008. Cala Homes (East) Limited operates a policy of continual product development and the specifications outlined in this brochure are indicative only. The computer generated images and photographs do not necessarily represent the actual finishings/elevation or treatments, landscaping, furnishings and fittings at this development. Information contained is accurate at date of publication on 24.05.22. See the main brochure for the full Consumer Protection statement.