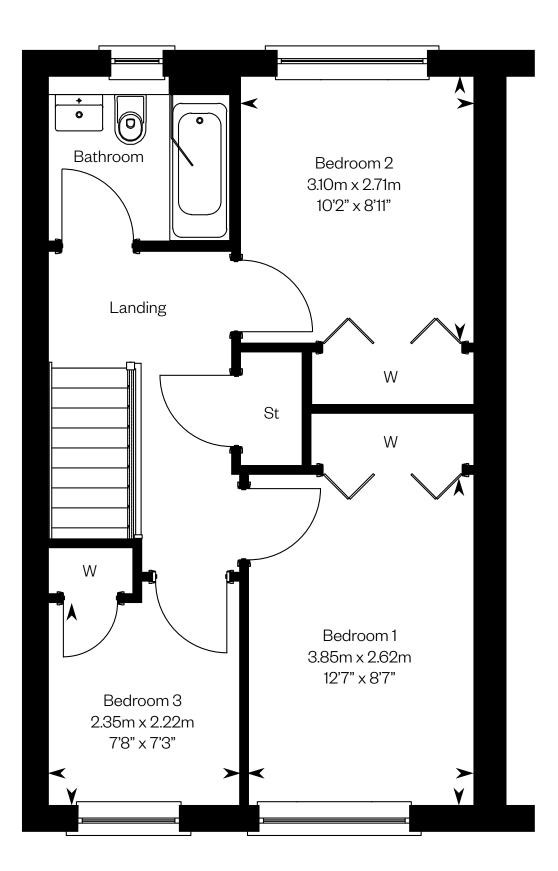

### **The Allan MT1**

Plots 55, 56, 57, 60, 61, 79 – as shown

Ground floor

Please ask your Sales Consultant for further details. ST: Store cupboard. W: Wardrobe.

IMPORTANT NOTICE TO CUSTOMERS: The Consumer Protection from Unfair Trading Regulations 2008. Cala Homes (East) Limited operates a policy of continual product development and the specifications outlined in this brochure are indicative only. The computer generated images and photographs do not necessarily represent the actual finishings/elevation or treatments, landscaping, furnishings at this development. Information contained is accurate at date of publication on 24.05.22. See the main brochure for the full Consumer Protection statement.

First floor