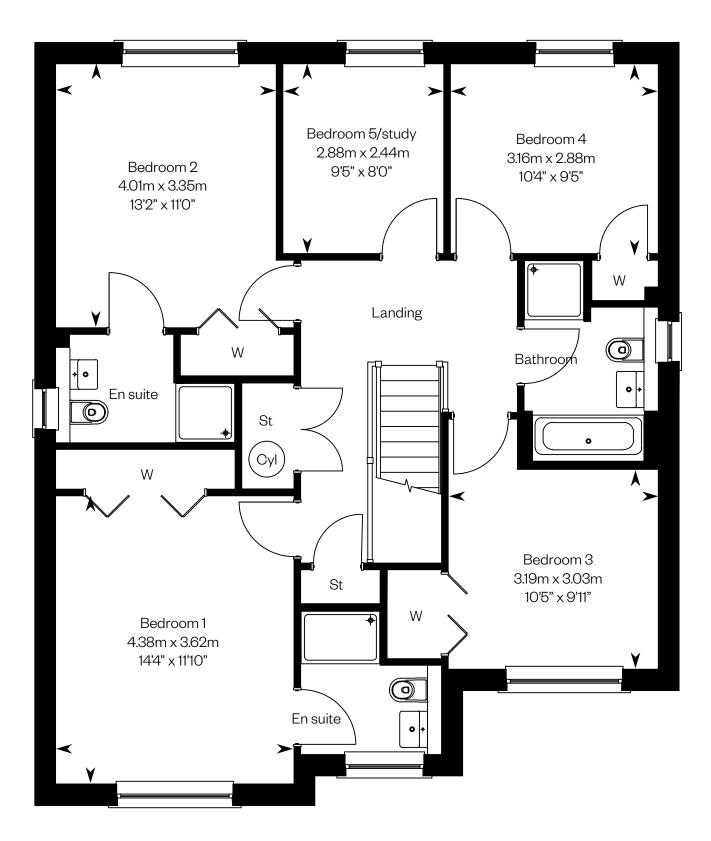

### The Darroch

#### 5 bedroom detached home

### **The Darroch**

Plots 18, 62, 163, 165, 167 – as shown

Plot 17 – handed

Ground floor

Please ask your Sales Consultant for further details. ST: Store cupboard. W: Wardrobe.

IMPORTANT NOTICE TO CUSTOMERS: The Consumer Protection from Unfair Trading Regulations 2008. Cala Homes (East) Limited operates a policy of continual product development and the specifications outlined in this brochure are indicative only. The computer generated images and photographs do not necessarily represent the actual finishings/elevation or treatments, landscaping, furnishings and fittings at this development. Information contained is accurate at date of publication on 24.05.22. See the main brochure for the full Consumer Protection statement.

First floor

Bedroom 2

3.42m x 3.14m

11'3" x 10'4"

 $\succ$ 

En

suite

 $\bigcirc$ 

0

W

Bedroom 1

15'8" x 11'9"