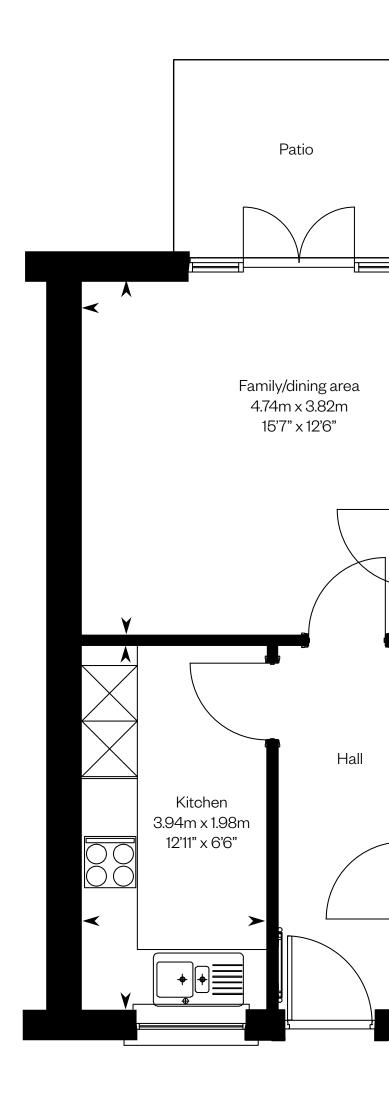

## The Adam ET2

#### 2 bedroom terraced home

Plot 20 – as shown

Ground floor

Please ask your Sales Consultant for further details. ST: Store cupboard. W: Wardrobe.

IMPORTANT NOTICE TO CUSTOMERS: The Consumer Protection from Unfair Trading Regulations 2008. Cala Homes (East) Limited operates a policy of continual product development and the specifications outlined in this brochure are indicative only. The computer generated images and photographs do not necessarily represent the actual finishings/elevation or treatments, landscaping, furnishings at this development. Information contained is accurate at date of publication on 24.05.22. See the main brochure for the full Consumer Protection statement.