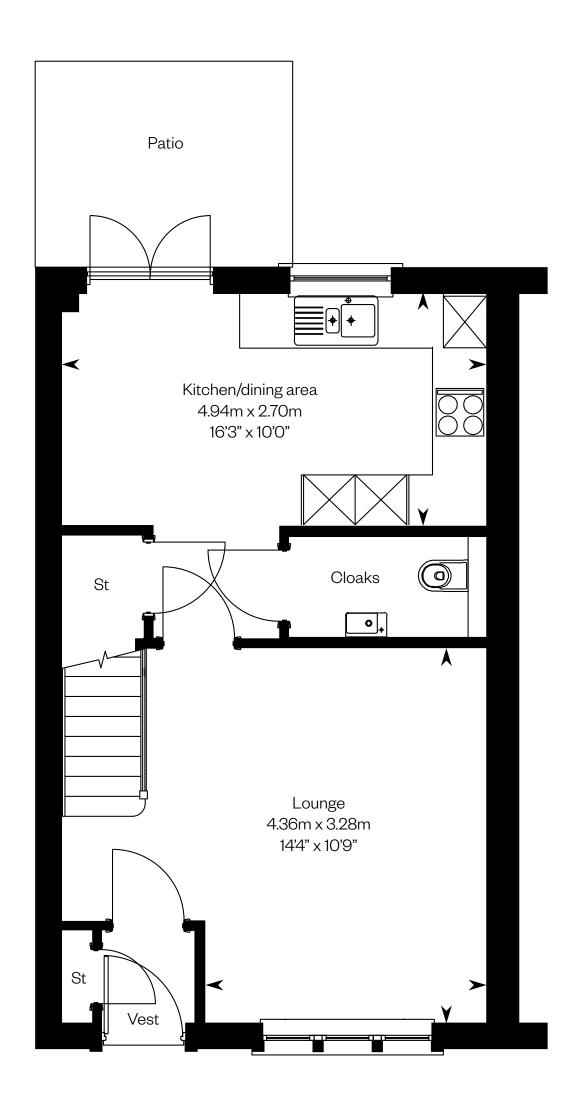

### **The Allan MT1**

Plots 55, 56, 57, 60, 61, 79 – as shown

Ground floor

Please ask your Sales Consultant for further details. ST: Store cupboard. W: Wardrobe.

IMPORTANT NOTICE TO CUSTOMERS: The Consumer Protection from Unfair Trading Regulations 2008. Cala Homes (East) Limited operates a policy of continual product development and the specifications outlined in this brochure are indicative only. The computer generated images and photographs do not necessarily represent the actual finishings/elevation or treatments, landscaping, furnishings at this development. Information contained is accurate at date of publication on 24.05.22. See the main brochure for the full Consumer Protection statement.