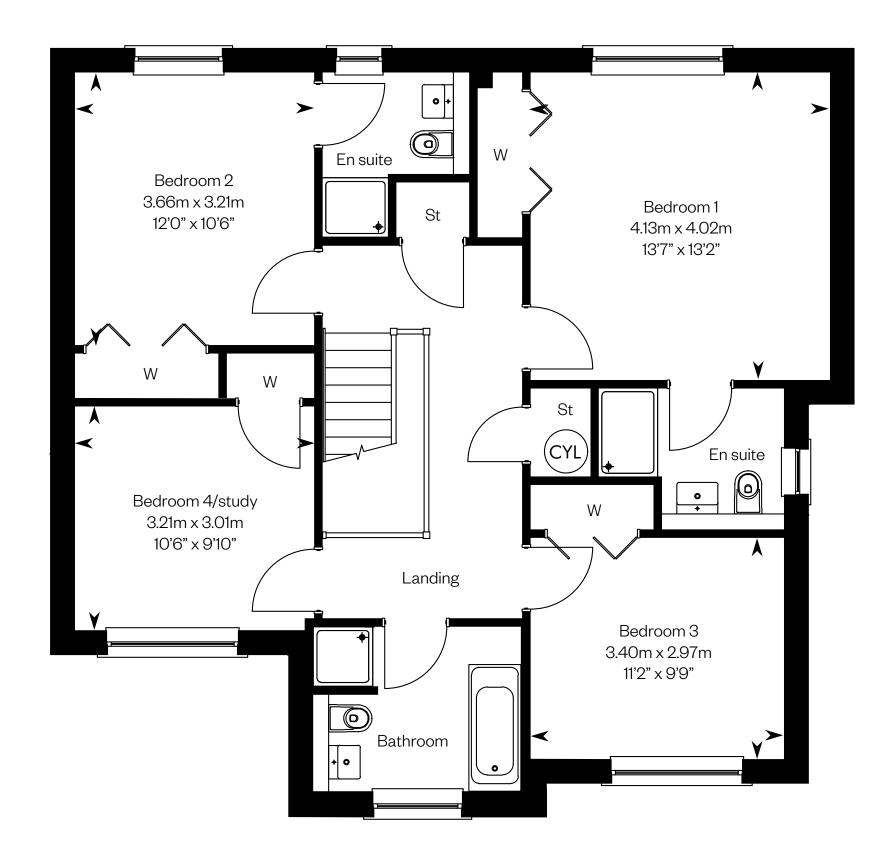

## The Cleand

#### 4 bedroom detached home

Ground floor

Please ask your Sales Consultant for further details. ST: Store cupboard. W: Wardrobe.

IMPORTANT NOTICE TO CUSTOMERS: The Consumer Protection from Unfair Trading Regulations 2008. Cala Homes (East) Limited operates a policy of continual product development and the specifications outlined in this brochure are indicative only. The computer generated images and photographs do not necessarily represent the actual finishings/elevation or treatments, landscaping, furnishings at this development. Information contained is accurate at date of publication on 24.05.22. See the main brochure for the full Consumer Protection statement.