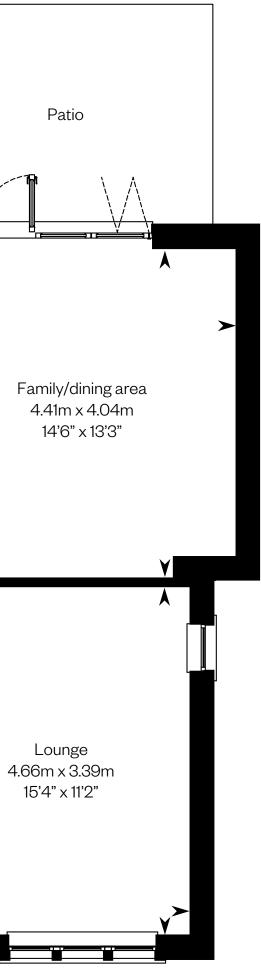

### The Barrie

#### 4 bedroom detached home

### **The Barrie**

Plots 28, 34, 36, 44, 53 – as shown Plots 16, 45, 49, 51, 77 & 180 – handed

Ground floor

Please ask your Sales Consultant for further details. ST: Store cupboard. W: Wardrobe.

IMPORTANT NOTICE TO CUSTOMERS: The Consumer Protection from Unfair Trading Regulations 2008. Cala Homes (East) Limited operates a policy of continual product development and the specifications outlined in this brochure are indicative only. The computer generated images and photographs do not necessarily represent the actual finishings/elevation or treatments, landscaping, furnishings and fittings at this development. Information contained is accurate at date of publication on 24.05.22. See the main brochure for the full Consumer Protection statement.