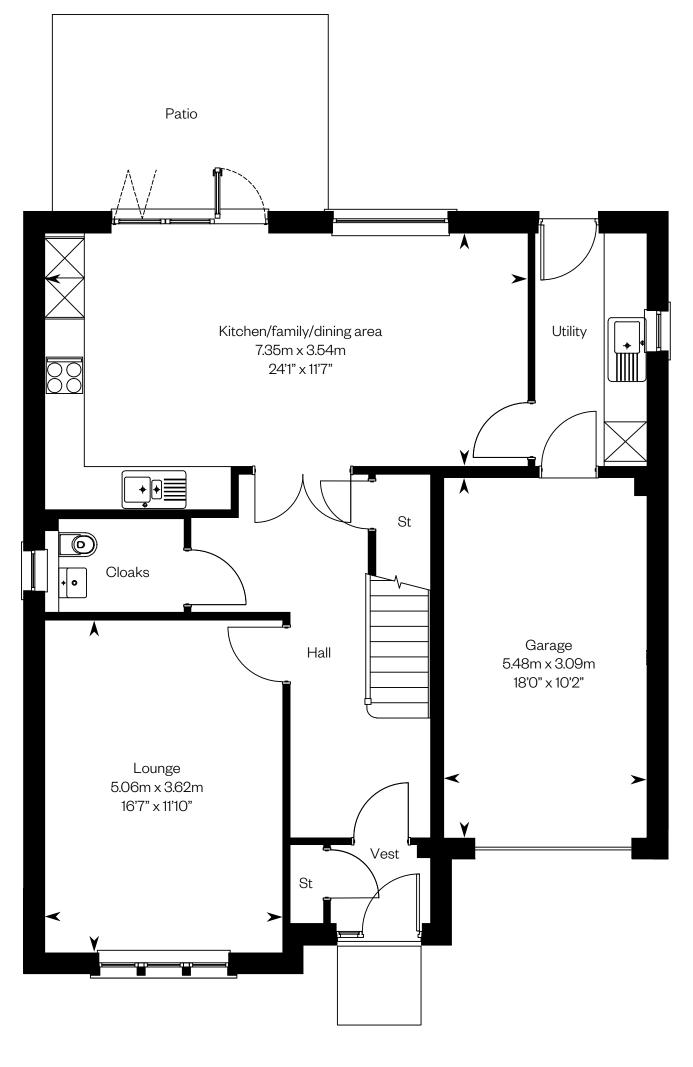

#### 4 bedroom detached home

Plots 33, 65 – as shown Plot 32 – handed

Ground floor

Patios are designed to plot specific requirements and may vary in size. Please ask your Sales Consultant for further details. ST: Store cupboard. W: Wardrobe.

IMPORTANT NOTICE TO CUSTOMERS: The Consumer Protection from Unfair Trading Regulations 2008. Cala Homes (East) Limited operates a policy of continual product development and the specifications outlined in this brochure are indicative only. The computer generated images and photographs do not necessarily represent the actual finishings/elevation or treatments, landscaping, furnishings and fittings at this development. Information contained is accurate at date of publication on 24.05.22. See the main brochure for the full Consumer Protection statement.