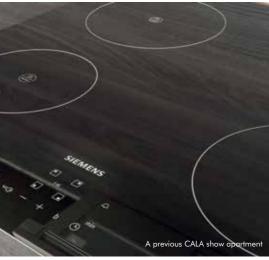

## KITCHEN & UTILITY

- Contemporary Nobilia kitchen by Laings
- Bosch stainless steel single oven
- Bosch black glass induction hob
- ELITE 1460 Elica stainless steel slimline cooker hood
- Built-in fridge/freezer
- Stainless steel sink in the kitchen with chrome VADO tap