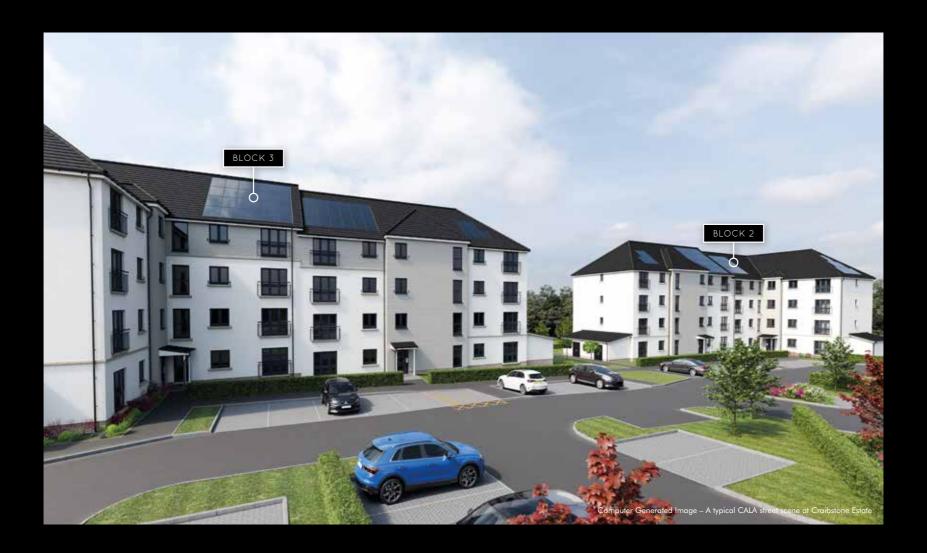

# CRAIBSTONE ESTATE

THE APARTMENTS - BLOCK 2 & 3

SPECIFICATION

## PLUMBING & HEATING

- Central heating via high efficiency combination boiler and radiators
- Separate thermostatic zone control on radiators (except those with programmable thermostat)
- Roof integrated solar PVs serve the communal area only