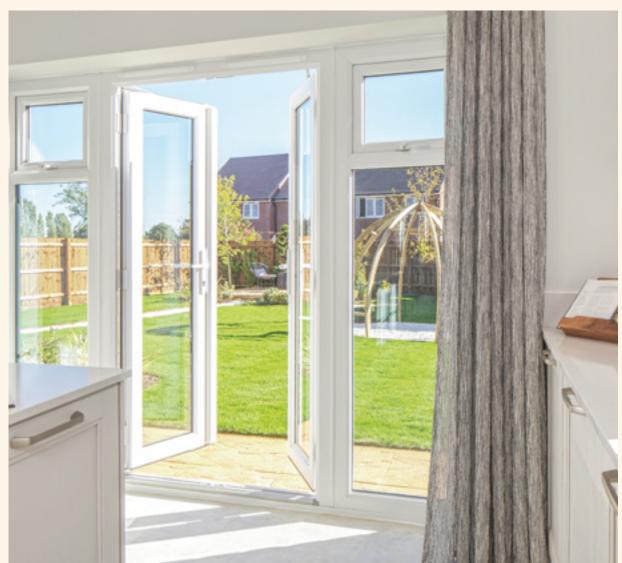

### **Internal finishes**

- White internal doors to all rooms
- PVCu windows and French doors
- Wardrobes to bedrooms one and two
- Wardrobes to bedroom three (The Notley onlys)
- Ceilings are smooth and finished in white emulsion
- All internal walls are finished in white emulsion (except where tiled)
- All woodwork is finished in white satin
- Polished chrome door handles throughout