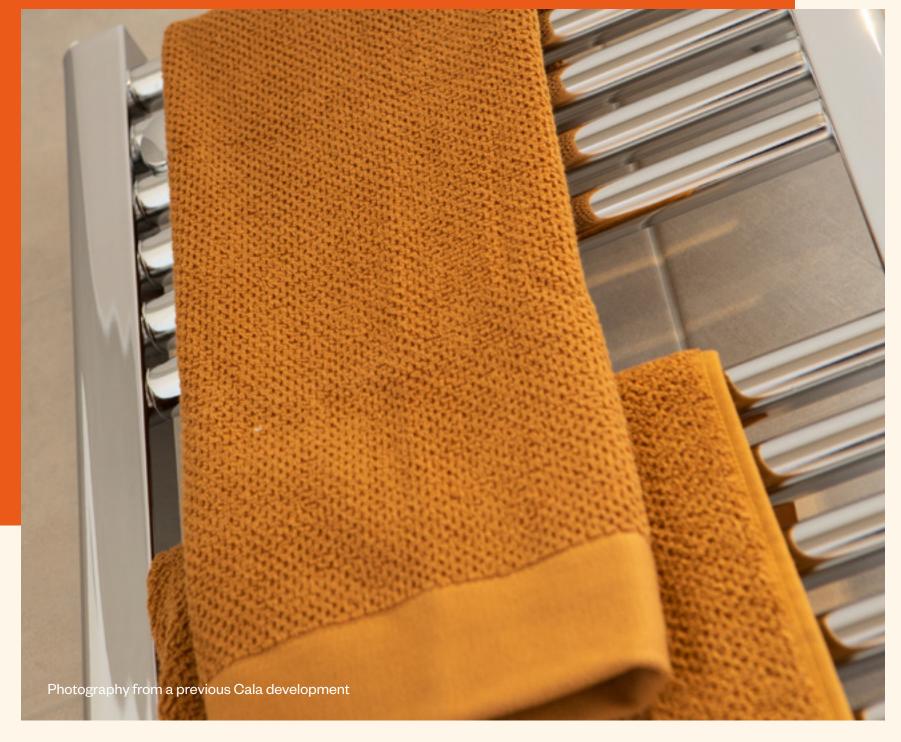

### Cloakrooms, bathrooms & en suites

- White Roca sanitaryware
- High gloss vanity units to family bathroom and en suite one (excluding The Gosfield, The Tendring and The Himscot only)
- Vado mixer taps
- Full height tiling around bath with thermostatically controlled shower and shower screen in family bathroom (except when there is a separate shower cubicle)\*
- Full height tiling to separate shower cubicle within en suite\*
- Shaving point to family bathroom and en suite
- Wet ladder-style chrome finish towel radiator to all bathrooms and en suites\*

- Wet ladder-style white towel radiator to all bathrooms and en suites (The Gosfield, The Tendring and The Himscot only)
- Quality wall tiling
- Amtico Spacia flooring