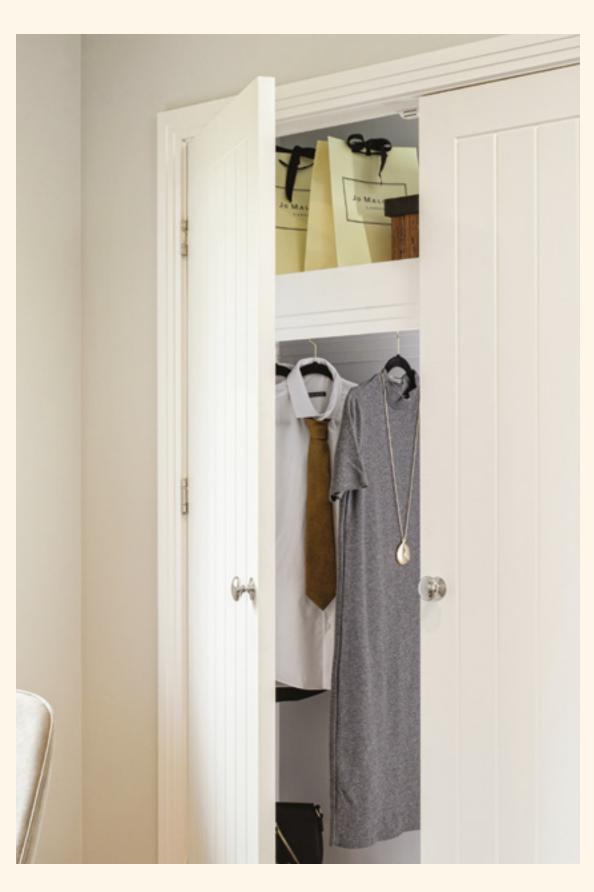

### **Internal finishes**

- White internal doors to all rooms
- PVCu windows and French doors
- Wardrobes to bedrooms one and two
- Wardrobes to bedroom three (The Notley onlys)
- Ceilings are smooth and finished in white emulsion
- All internal walls are finished in white emulsion (except where tiled)
- All woodwork is finished in white satin
- Polished chrome door handles throughout