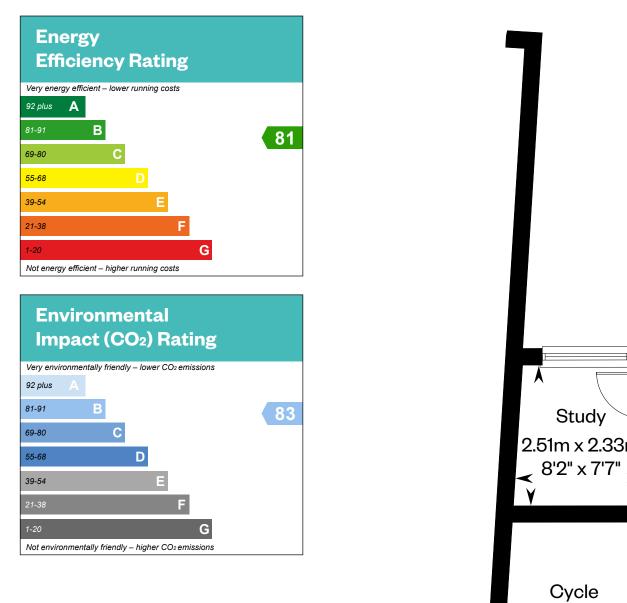

## **The Hunter**

Plots 17, 20, 22 & 23 – as shown

Ground floor

Please ask your Sales Consultant for further details. St: Store cupboard. W: Wardrobe. A/C: Airing Cupboard.

IMPORTANT NOTICE TO CUSTOMERS: The Consumer Protection from Unfair Trading Regulations 2008. Cala Homes (North Home Counties) Limited operates a policy of continual product development and the specifications outlined in this brochure are indicative only. The computer generated images and photographs do not necessarily represent the actual finishings/ elevation or treatments, landscaping, furnishings and fittings at this development. Information contained is accurate at date of publication on 04.04.23. See the main brochure for the full Consumer Protection statement. This is a Predicted Energy Assessment for properties that are incomplete. Once the property is completed, this rating will be updated and an official Energy Performance Certificate will be created for the property.