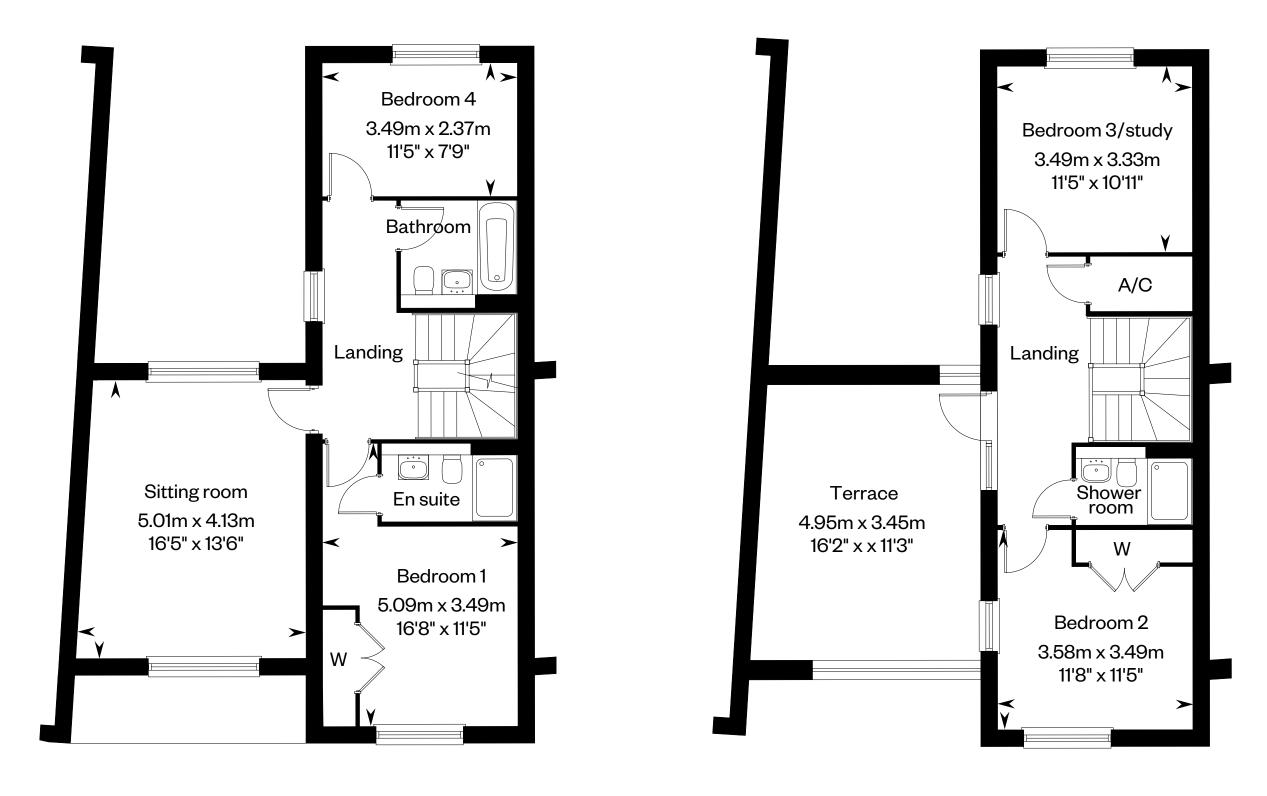

## The Hunter

4 bedroom mid terrace house

## **The Hunter**

Plots 17, 20, 22 & 23 – as shown

Ground floor

Please ask your Sales Consultant for further details. St: Store cupboard. W: Wardrobe. A/C: Airing Cupboard.

IMPORTANT NOTICE TO CUSTOMERS: The Consumer Protection from Unfair Trading Regulations 2008. Cala Homes (North Home Counties) Limited operates a policy of continual product development and the specifications outlined in this brochure are indicative only. The computer generated images and photographs do not necessarily represent the actual finishings/ elevation or treatments, landscaping, furnishings and fittings at this development. Information contained is accurate at date of publication on 04.04.23. See the main brochure for the full Consumer Protection statement. This is a Predicted Energy Assessment for properties that are incomplete. Once the property is completed, this rating will be updated and an official Energy Performance Certificate will be created for the property.

First floor

Second floor