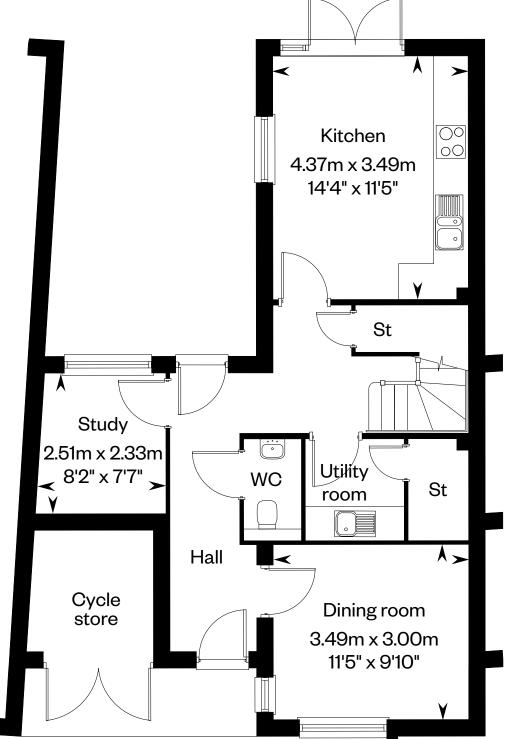

## **The Hunter**

Plots 17, 20, 22 & 23 – as shown

Ground floor

Please ask your Sales Consultant for further details. St: Store cupboard. W: Wardrobe. A/C: Airing Cupboard.

IMPORTANT NOTICE TO CUSTOMERS: The Consumer Protection from Unfair Trading Regulations 2008. Cala Homes (North Home Counties) Limited operates a policy of continual product development and the specifications outlined in this brochure are indicative only. The computer generated images and photographs do not necessarily represent the actual finishings/ elevation or treatments, landscaping, furnishings and fittings at this development. Information contained is accurate at date of publication on 04.04.23. See the main brochure for the full Consumer Protection statement. This is a Predicted Energy Assessment for properties that are incomplete. Once the property is completed, this rating will be updated and an official Energy Performance Certificate will be created for the property.