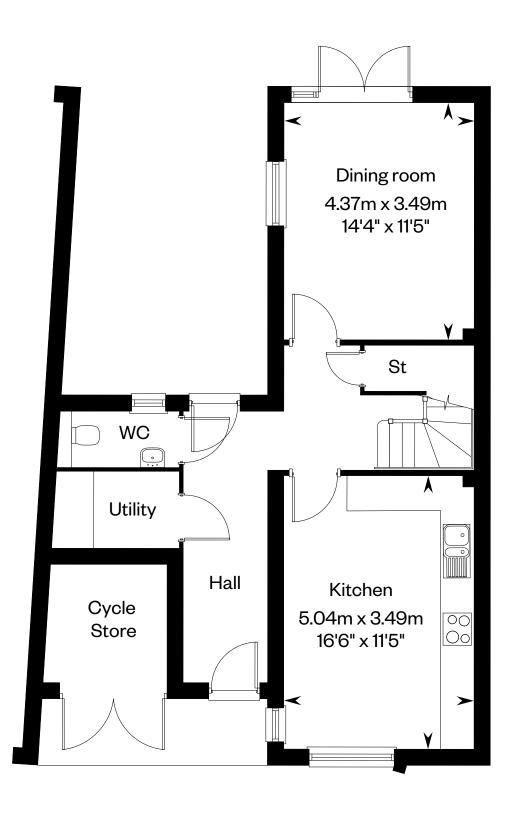

## The Javelin

Plots 16, 18, 19, 21 & 24 - as shown

Ground floor First floor Second floor

Please ask your Sales Consultant for further details. St: Store cupboard. W: Wardrobe. A/C: Airing Cupboard.

IMPORTANT NOTICE TO CUSTOMERS: The Consumer Protection from Unfair Trading Regulations 2008. Cala Homes (North Home Counties) Limited operates a policy of continual product development and the specifications outlined in this brochure are indicative only. The computer generated images and photographs do not necessarily represent the actual finishings elevation or treatments, landscaping, furnishings and fittings at this development. Information contained is accurate at date of publication on 24.04.23. See the main brochure for the full Consumer Protection statement. This is a Predicted Energy Assessment for properties that are incomplete. Once the property is completed, this rating will be updated and an official Energy Performance Certificate will be created for the property.