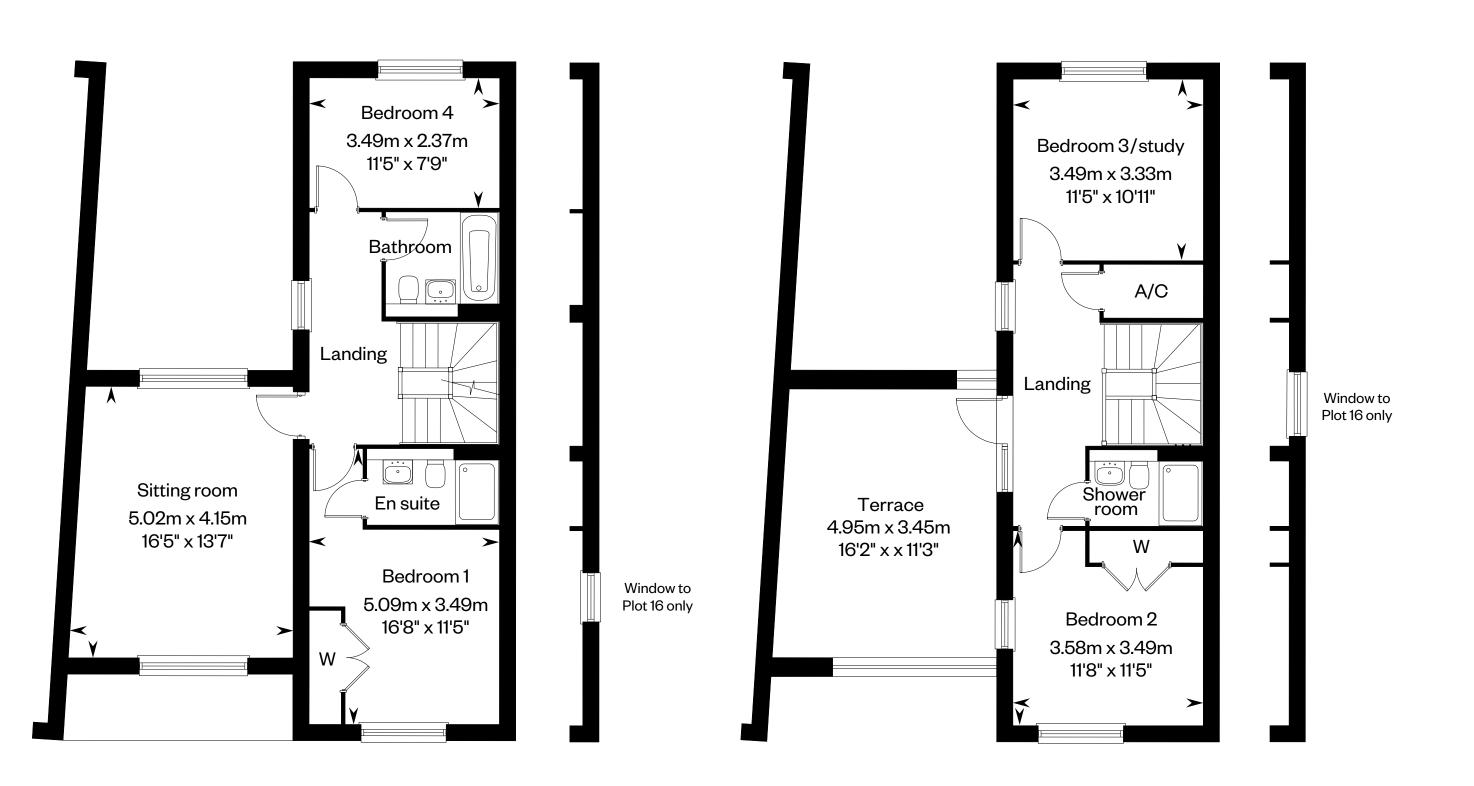

## The Javelin

4 bedroom mid and end terrace house

## The Javelin

Plots 16, 18, 19, 21 & 24 - as shown

Ground floor First floor Second floor

Please ask your Sales Consultant for further details. St: Store cupboard. W: Wardrobe. A/C: Airing Cupboard.

IMPORTANT NOTICE TO CUSTOMERS: The Consumer Protection from Unfair Trading Regulations 2008. Cala Homes (North Home Counties) Limited operates a policy of continual product development and the specifications outlined in this brochure are indicative only. The computer generated images and photographs do not necessarily represent the actual finishings elevation or treatments, landscaping, furnishings and fittings at this development. Information contained is accurate at date of publication on 24.04.23. See the main brochure for the full Consumer Protection statement. This is a Predicted Energy Assessment for properties that are incomplete. Once the property is completed, this rating will be updated and an official Energy Performance Certificate will be created for the property.