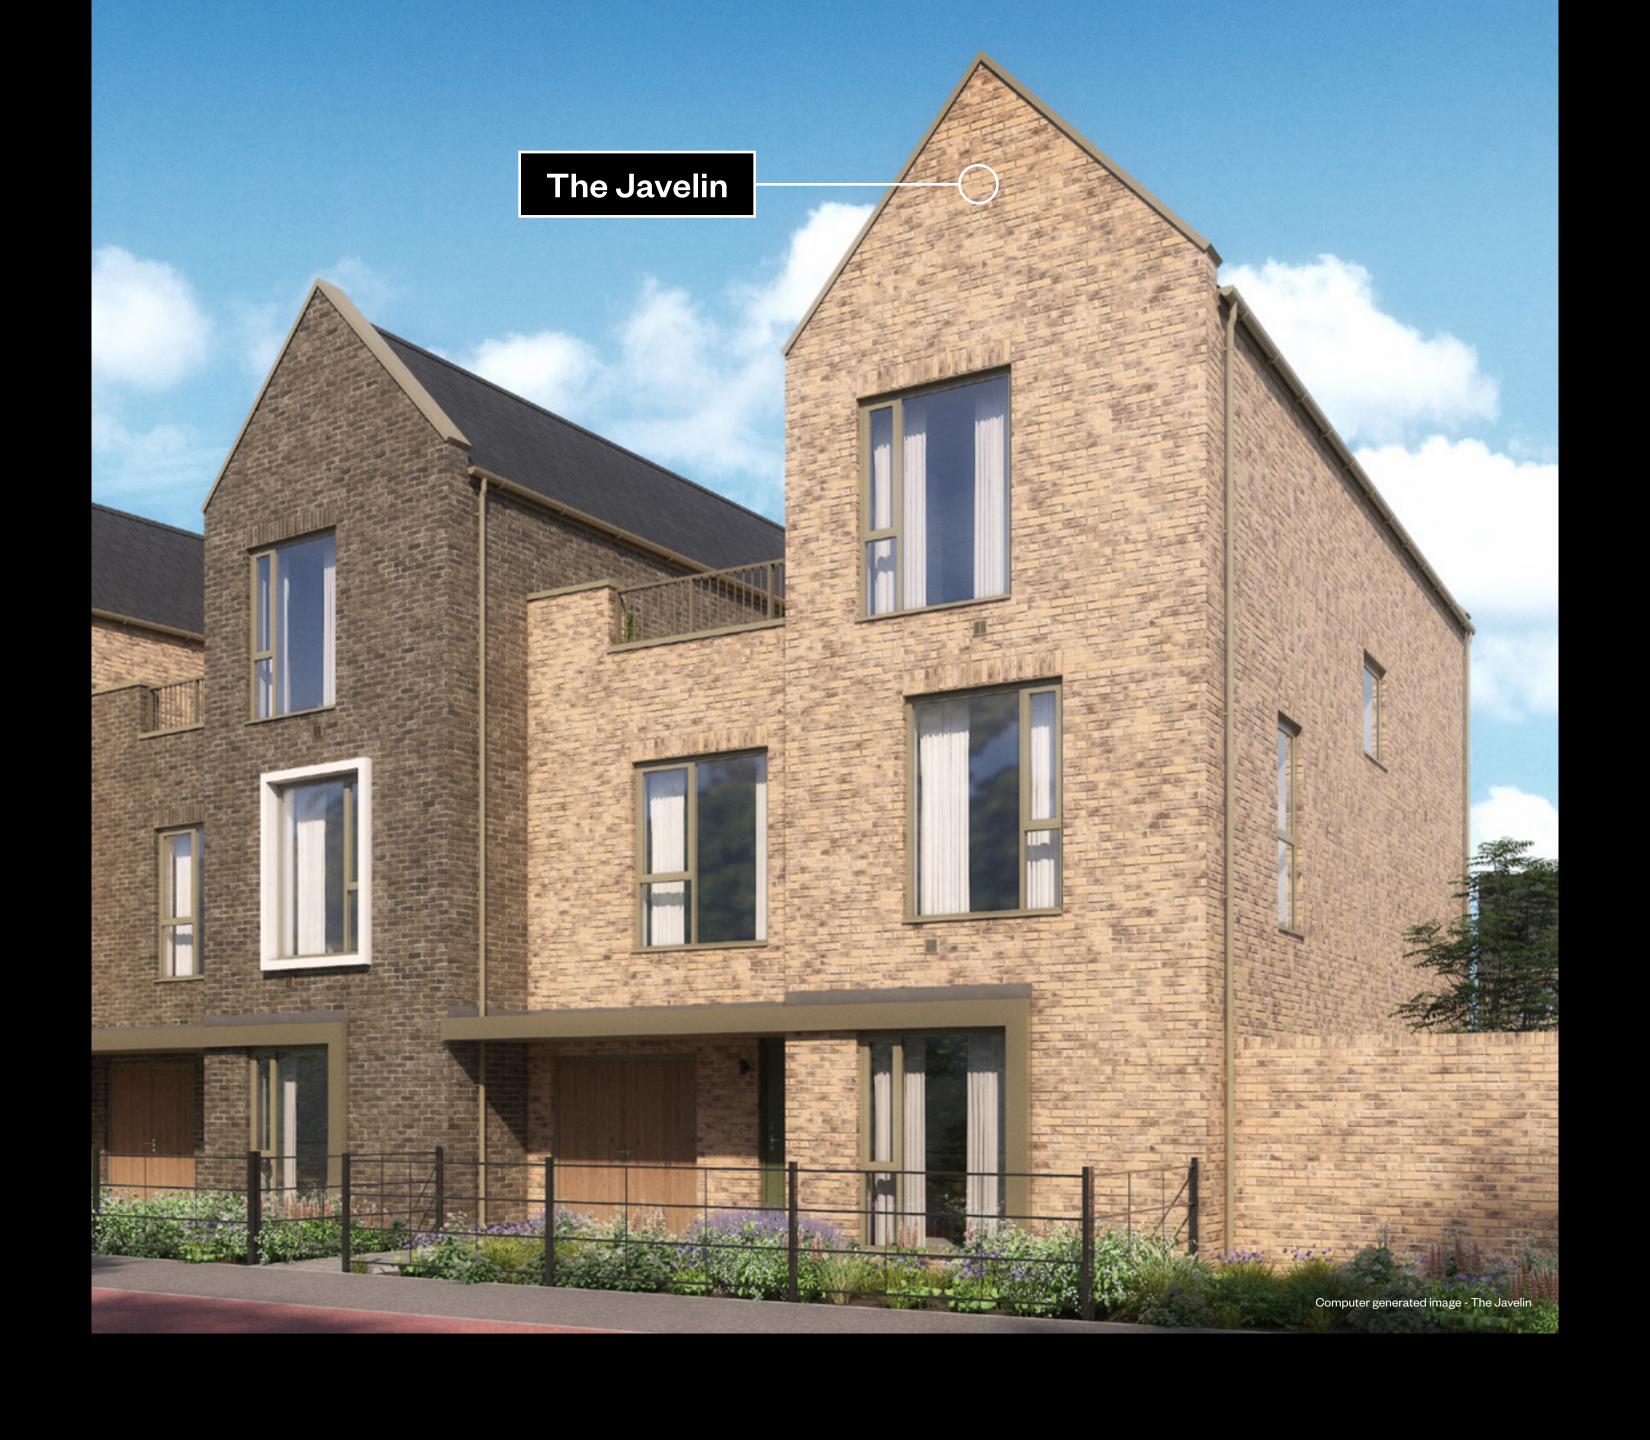

## The Javelin

4 bedroom mid and end terrace house

## The Javelin

Plots 16, 18, 19, 21 & 24 - as shown

Ground floor First floor Second floor

Please ask your Sales Consultant for further details. St: Store cupboard. W: Wardrobe. A/C: Airing Cupboard.

IMPORTANT NOTICE TO CUSTOMERS: The Consumer Protection from Unfair Trading Regulations 2008. Cala Homes (North Home Counties) Limited operates a policy of continual product development and the specifications outlined in this brochure are indicative only. The computer generated images and photographs do not necessarily represent the actual finishings elevation or treatments, landscaping, furnishings and fittings at this development. Information contained is accurate at date of publication on 24.04.23. See the main brochure for the full Consumer Protection statement. This is a Predicted Energy Assessment for properties that are incomplete. Once the property is completed, this rating will be updated and an official Energy Performance Certificate will be created for the property.