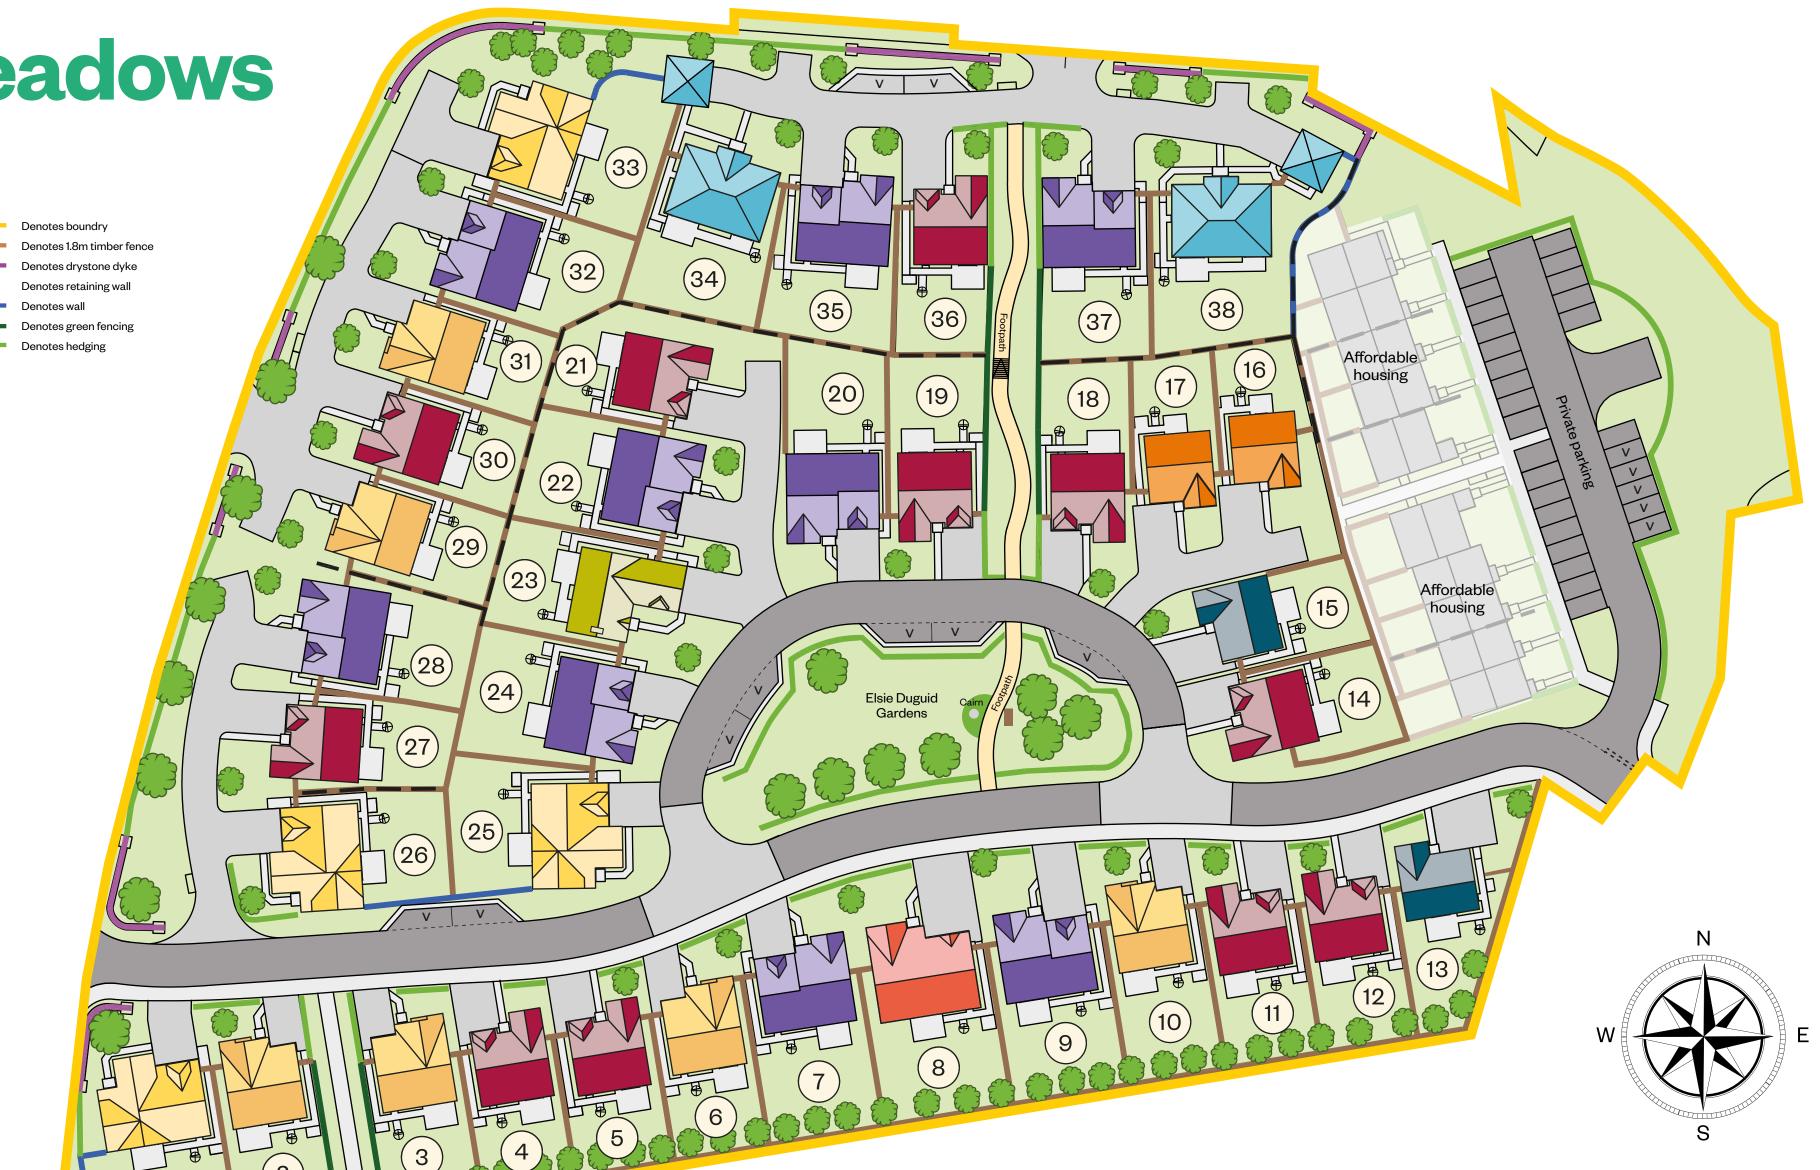

# Burnland Meadows

The development

Burnland Meadows Straik Road, Westhill, Aberdeenshire, AB32 6RN

The development

### **The Moncrief**

5 bedroom detached home

The above development layout is not drawn to scale and is for general guidance only. Road layouts, pathways and external treatments may differ.

IMPORTANT NOTICE TO CUSTOMERS: The Consumer Protection from Unfair Trading Regulations 2008. Cala Homes (North) Limited operates a policy of continual product development and the site layout shown in this brochure insert is indicative only. Information contained is accurate at time of going to press on 26.06.23.