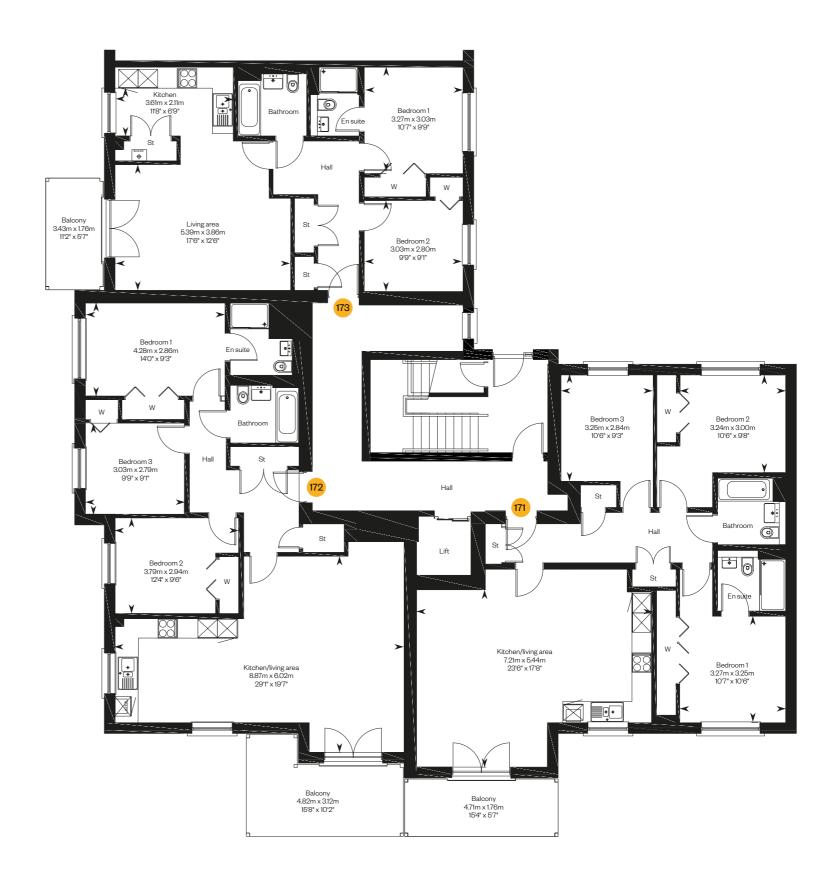

Edinburgh

The Mile 2 & 3 bedroom apartments



The Mile apartments

Type A
2 bedroom apartment

Ground floor - plot 170 First floor - plot 173 Second floor - plot 176 Third floor - plot 179



The Mile apartments

Type F
3 bedroom apartment

Ground floor - plot 169 First floor - plot 172 Second floor - plot 175 Third floor - plot 178



The Mile apartments

Type E 3 bedroom apartment

Ground floor - plot 168 First floor - plot 171 Second floor - plot 174 Third floor - plot 177



# The Mile apartments Ground floor

Plots 168, 169 & 170





# The Mile apartments First floor

Plots 171, 172 & 173





# The Mile apartments Second floor

Plots 174, 175 & 176





# The Mile apartments Third floor

Plots 177, 178 & 179





Mile apartments



### Mile apartments

2&3 bedroom apartments

Denotes 600mm retaining wall





The development layout is not drawn to scale and is for general guidance only. Road layouts, pathways, parking bays and external treatments may differ. Landscaping is indicative only. Please confirm the most up-to-date details with our Sales Consultant prior to reservation.

IMPORTANT NOTICE TO CUSTOMERS: The Consumer Protection from Unfair Trading Regulations 2008. Cala Homes (East) Limited operates a policy of continual product development and the site layout shown in this brochure insert is indicative only. Information contained is accurate at time of going to press o