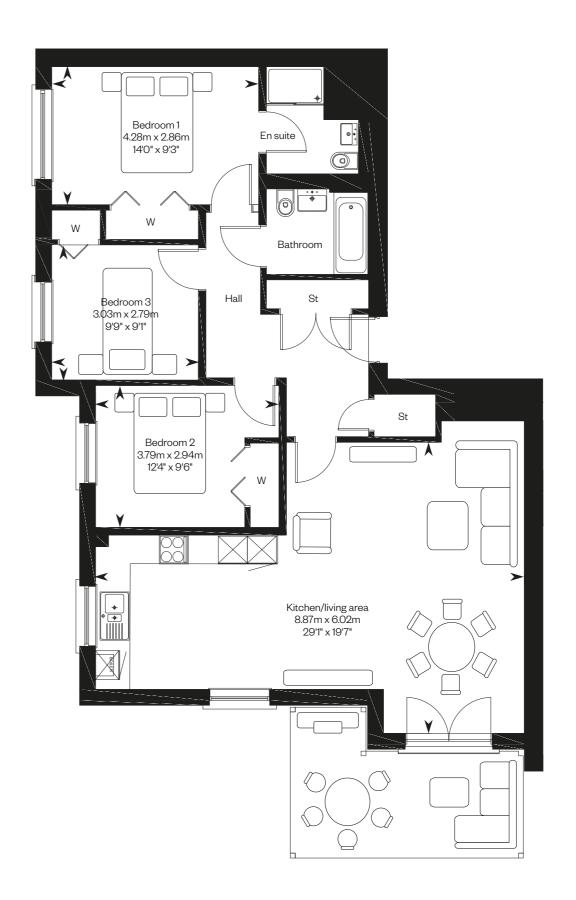

Edinburgh

The Mile 2 & 3 bedroom apartments

The Mile apartments

Type A
2 bedroom apartment

Ground floor - plot 170 First floor - plot 173 Second floor - plot 176 Third floor - plot 179

The Mile apartments

Type F
3 bedroom apartment

Ground floor - plot 169 First floor - plot 172 Second floor - plot 175 Third floor - plot 178

The Mile apartments

Type E 3 bedroom apartment

Ground floor - plot 168 First floor - plot 171 Second floor - plot 174 Third floor - plot 177