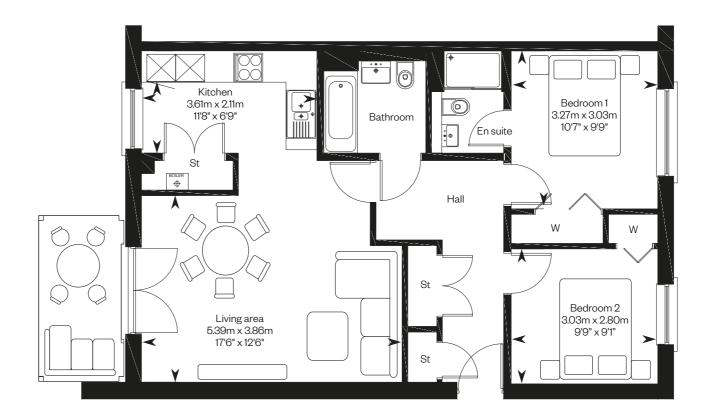

Edinburgh

The Mile 2 & 3 bedroom apartments

The Mile apartments

Type A
2 bedroom apartment

Ground floor - plot 170 First floor - plot 173 Second floor - plot 176 Third floor - plot 179

The Mile apartments

Type F
3 bedroom apartment