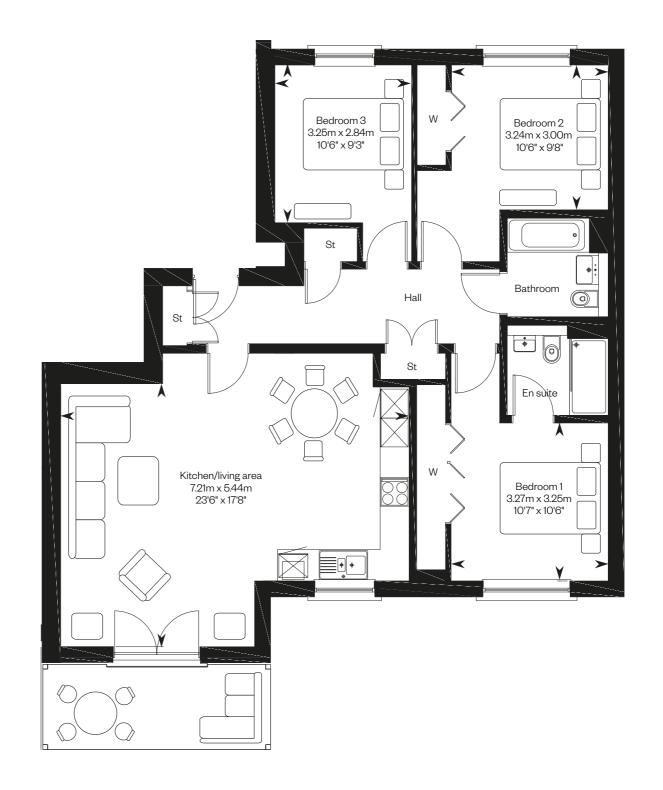

Edinburgh

The Mile 2 & 3 bedroom apartments

The Mile apartments

Type A
2 bedroom apartment

Ground floor - plot 170 First floor - plot 173 Second floor - plot 176 Third floor - plot 179

The Mile apartments

Type F
3 bedroom apartment

Ground floor - plot 169 First floor - plot 172 Second floor - plot 175 Third floor - plot 178

The Mile apartments

Type E 3 bedroom apartment

Ground floor - plot 168 First floor - plot 171 Second floor - plot 174 Third floor - plot 177