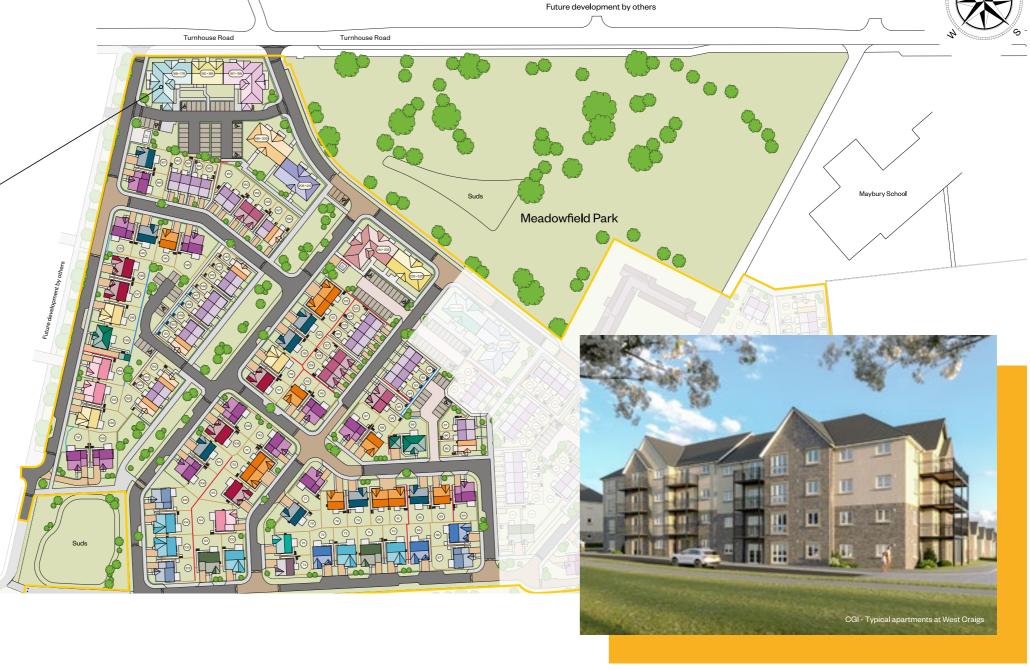

### Mile apartments

2&3 bedroom apartments

Denotes 600mm retaining wall

The development layout is not drawn to scale and is for general guidance only. Road layouts, pathways, parking bays and external treatments may differ. Landscaping is indicative only. Please confirm the most up-to-date details with our Sales Consultant prior to reservation.

# Welcome to your new home

Cala Homes at West Craigs, Turnhouse Road, EH12 OAX

Click here to arrange your viewing