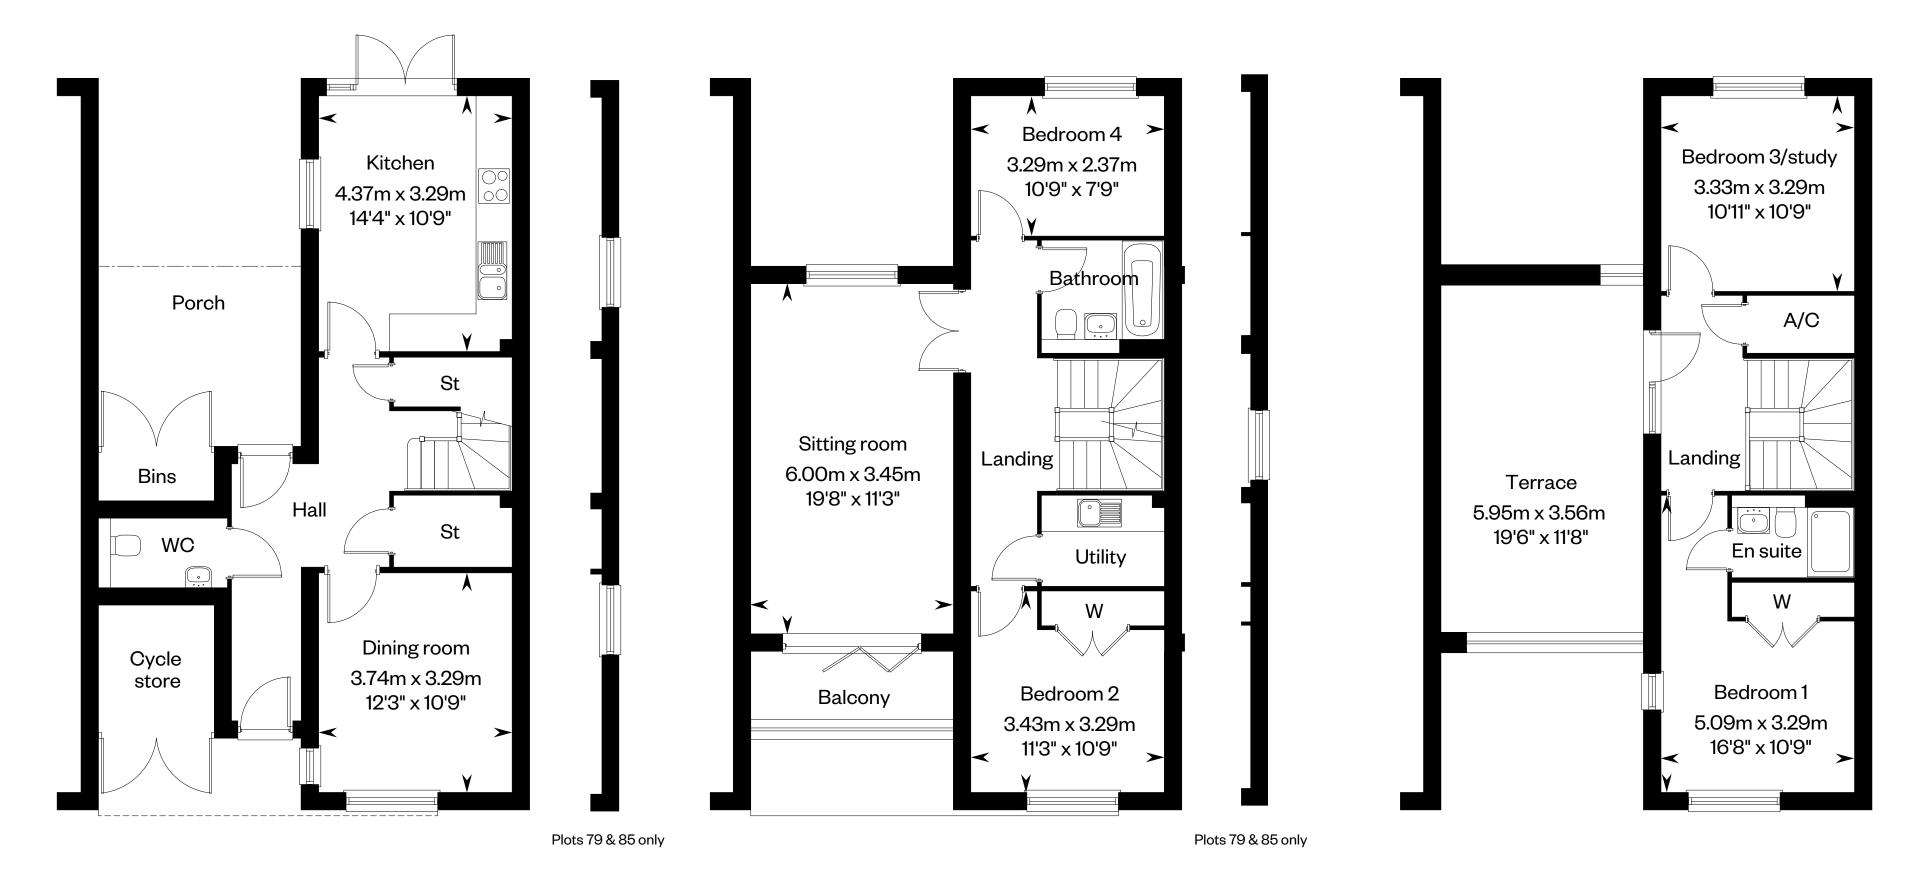

## The De Havilland

4 bedroom mid and end terrace house

## The De Havilland

Plots 79, 80, 81, 82, 83 & 84 - as shown Plot 85 - handed

Ground floor First floor Second floor

Please ask your Sales Consultant for further details. A/C: Airing Cupboard. St: Store cupboard. W: Wardrobe.