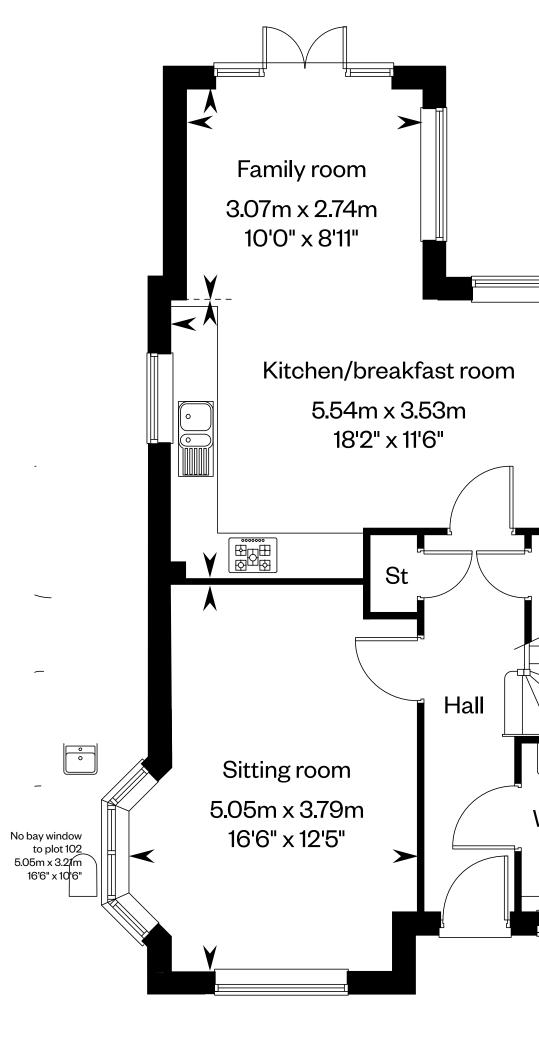

## **The Carrock**

Plot 89 – as shown Plot 102 – handed

Not environmentally friendly – higher CO2 emission

Ground floor

Please ask your Sales Consultant for further information. St: Storage cupboard. W: Wardrobe. 🛛 Roof light.

First floor