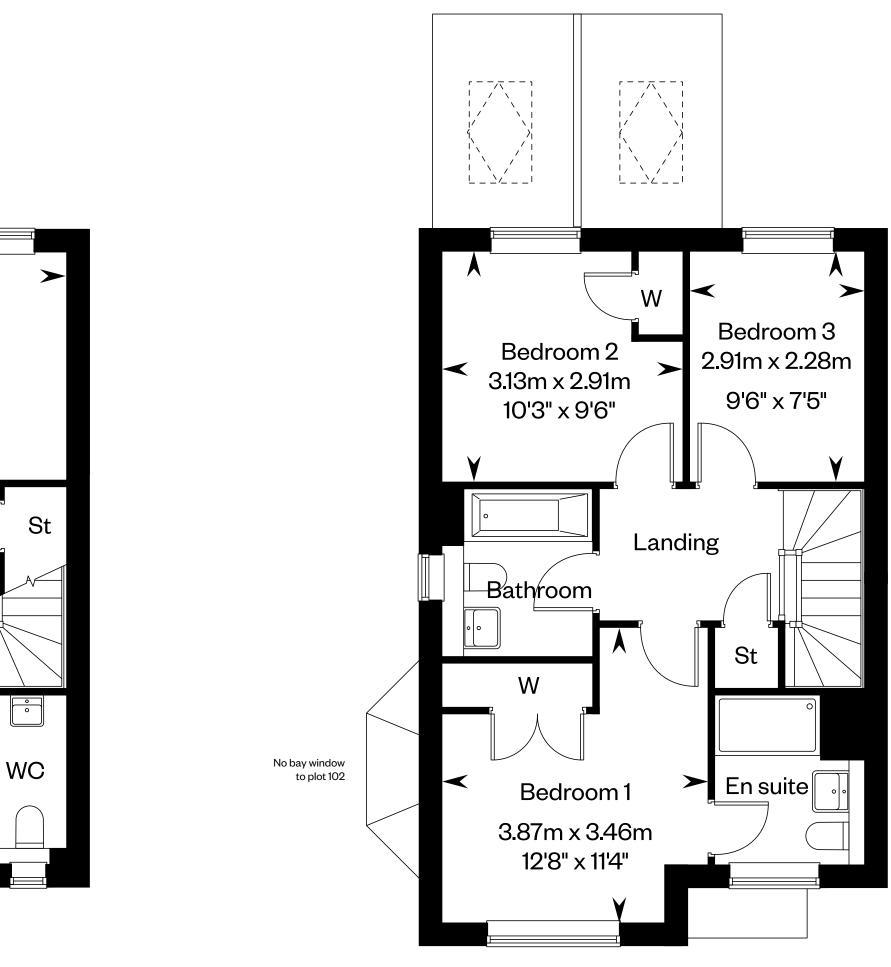

## **The Carrock**

Plot 89 – as shown Plot 102 – handed

Not environmentally friendly – higher CO2 emission

Ground floor

Please ask your Sales Consultant for further information. St: Storage cupboard. W: Wardrobe. 🛛 Roof light.

First floor