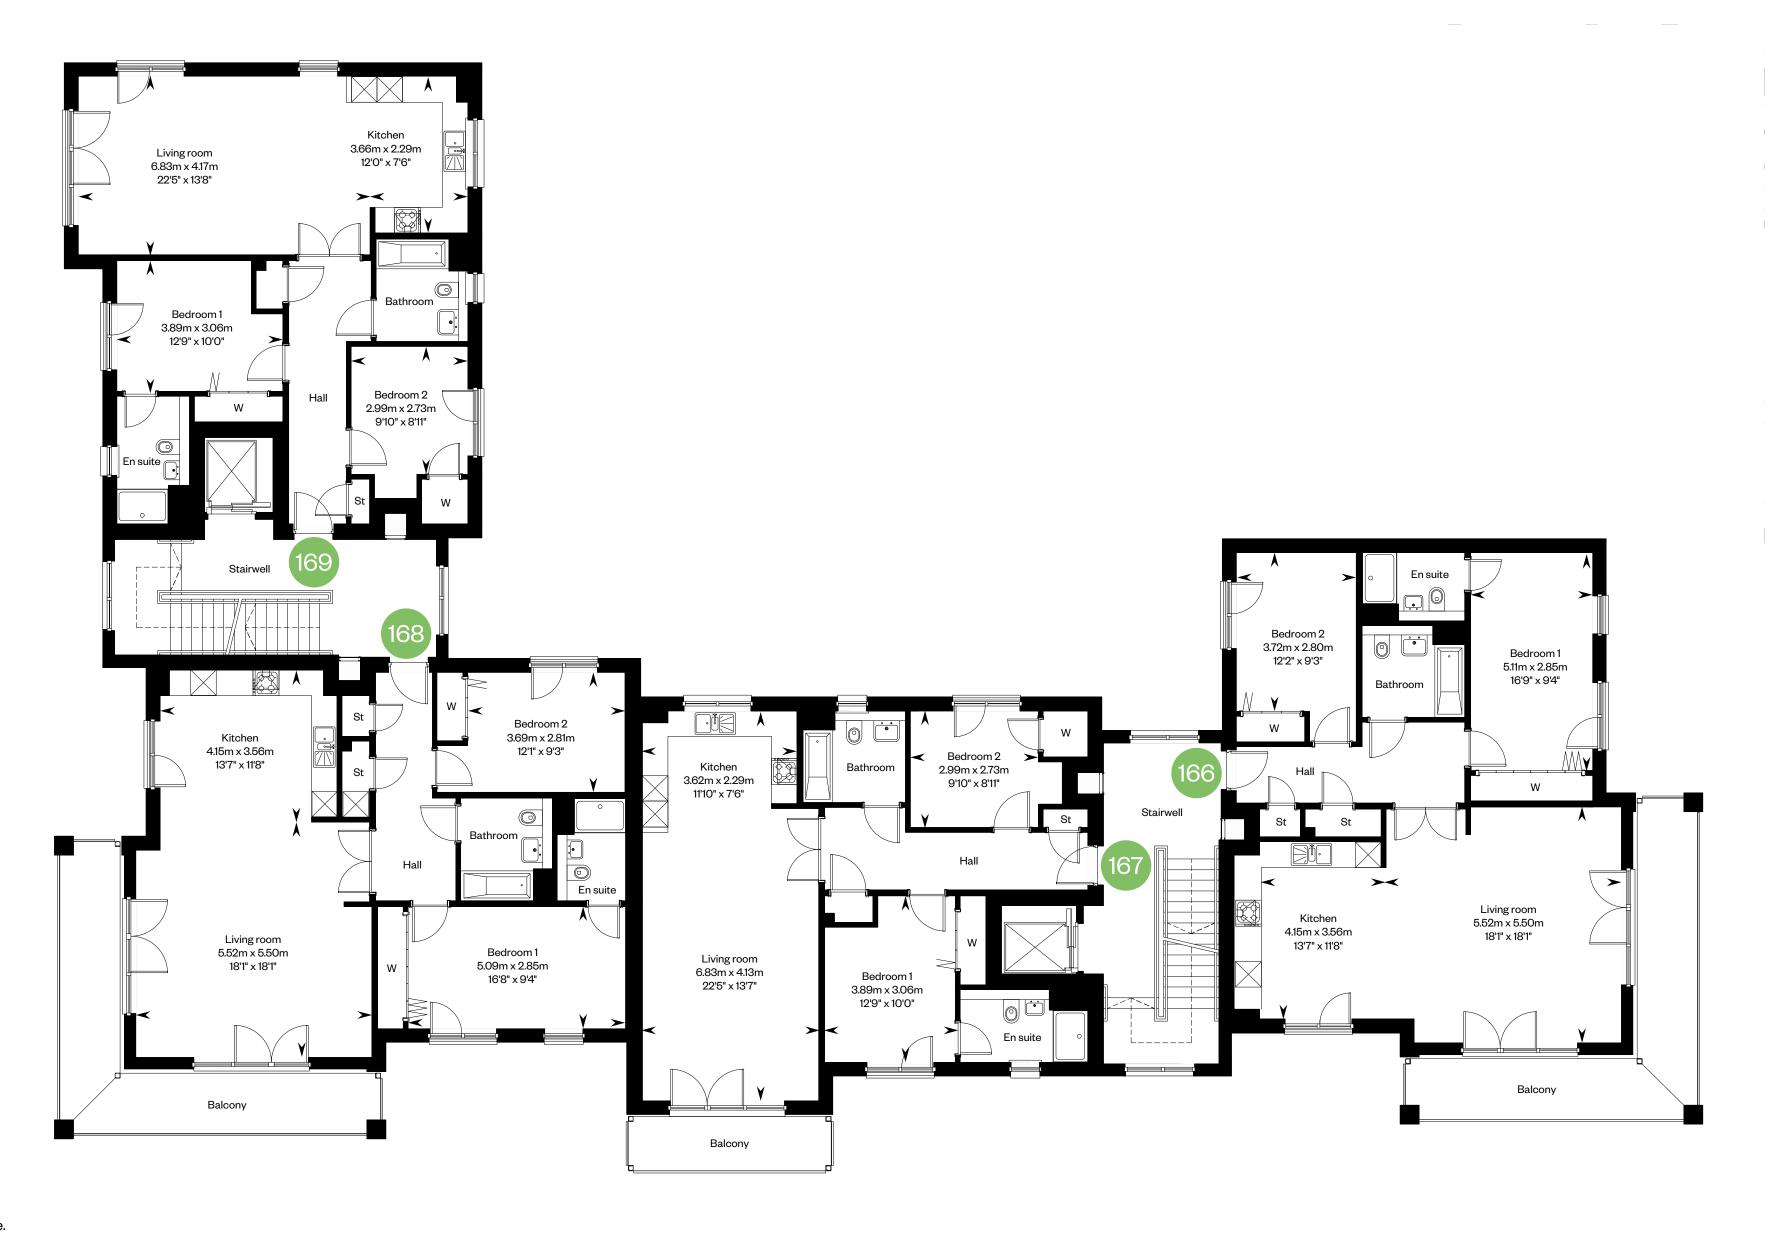

# **Rosemary apartments**

### First floor

Plots 166, 167, 168 & 169 – as shown

Please ask your Sales Consultant for further details. ST: Store cupboard. W: Wardrobe.

IMPORTANT NOTICE TO CUSTOMERS: The Consumer Protection from Unfair Trading Regulations 2008. Cala Homes (East) Limited operates a policy of continual product development and the specifications outlined in this brochure are indicative only. The computer generated images and photographs do not necessarily represent the actual finishings/elevation or treatments, landscaping, furnishings and fittings at this development. Information contained is accurate at date of publication 05.12.22. See the main brochure for the full Consumer Protection statement.