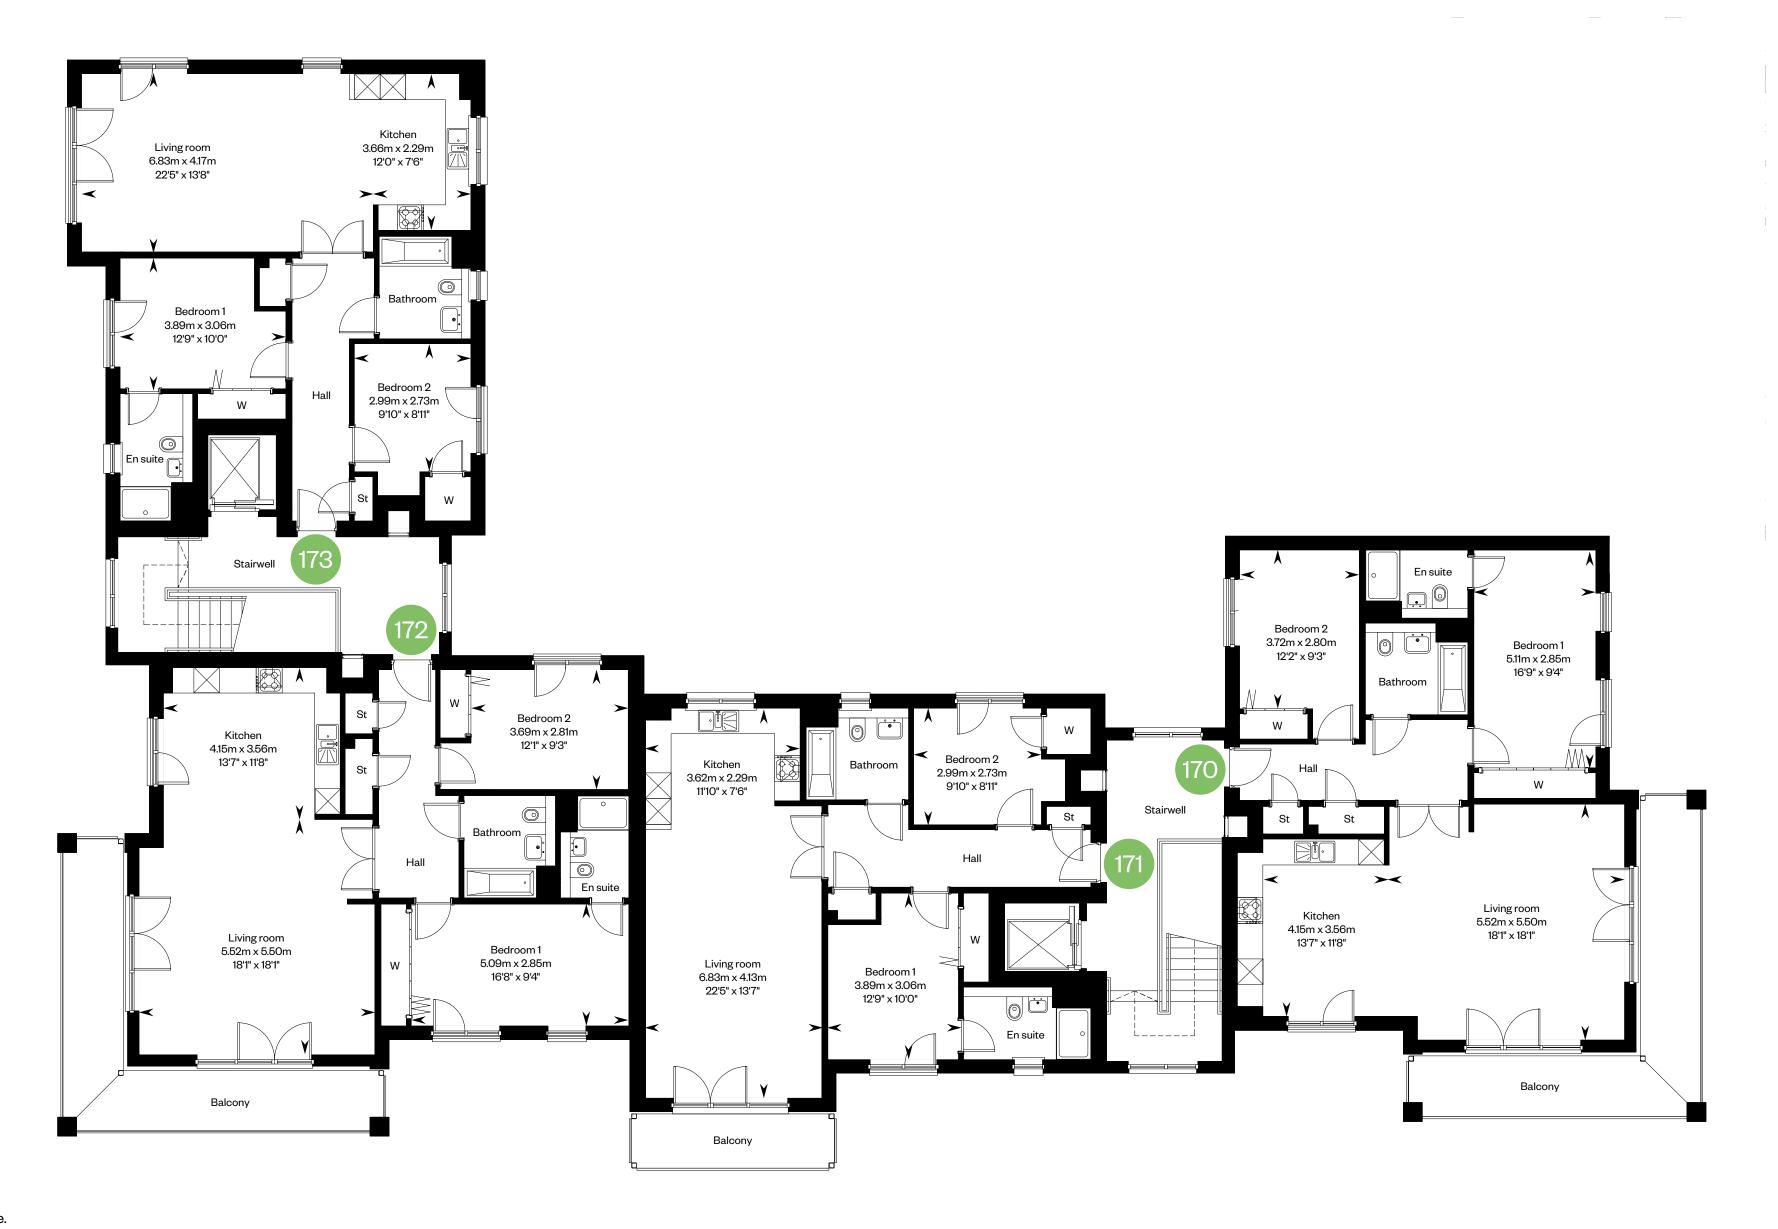

# **Rosemary apartments**

### Second floor

Plots 170, 171, 172 & 173 - as shown

Please ask your Sales Consultant for further details. ST: Store cupboard. W: Wardrobe.

IMPORTANT NOTICE TO CUSTOMERS: The Consumer Protection from Unfair Trading Regulations 2008. Cala Homes (East) Limited operates a policy of continual product development and the specifications outlined in this brochure are indicative only. The computer generated images and photographs do not necessarily represent the actual finishings/elevation or treatments, landscaping, furnishings and fittings at this development. Information contained is accurate at date of publication 05.12.22. See the main brochure for the full Consumer Protection statement.