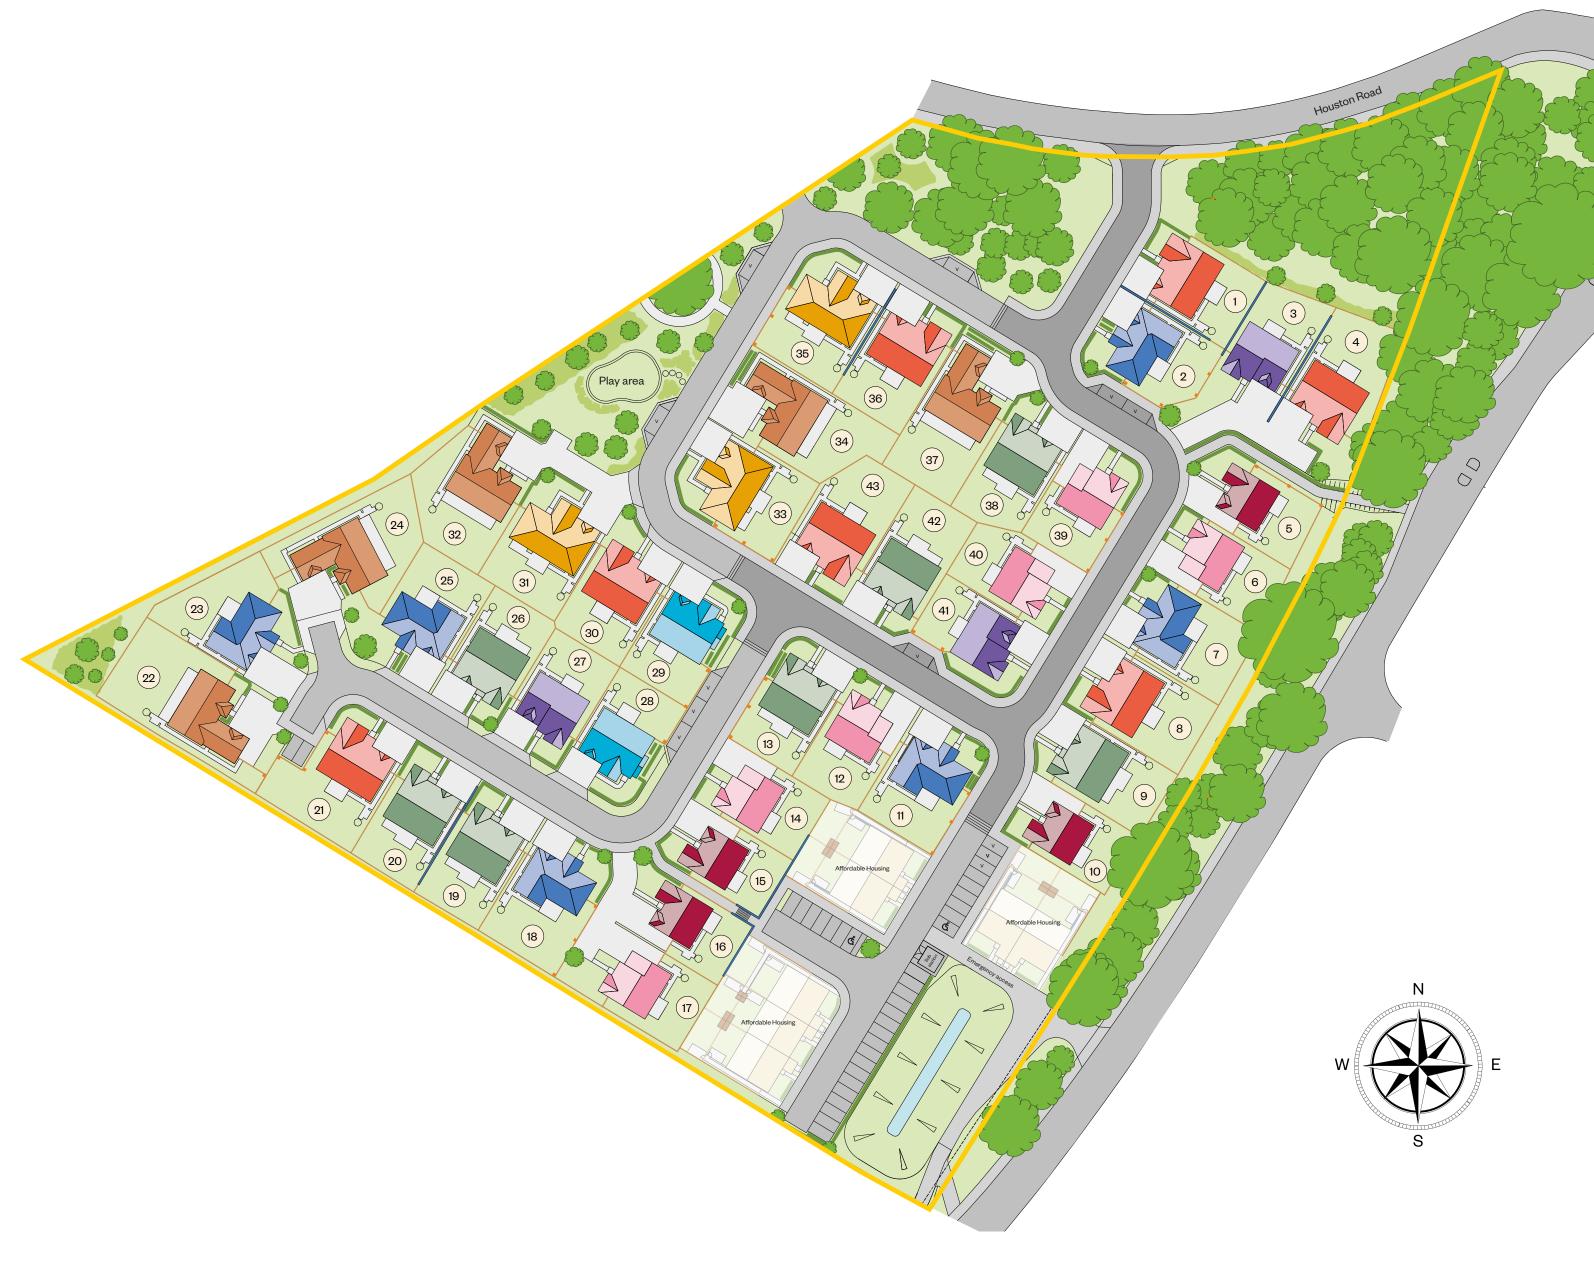

### The development

#### The Colville

4 bedroom detached home with study Plots 5, 10,15, 16

#### The Darroch

5 bedroom detached home Plots 6, 12, 14, 17, 39, 40

#### The Garvie

5 bedroom detached home Plots 3, 27, 41

#### The Kennedy

5 bedroom detached home Plots 2, 7, 11, 18, 23, 25

#### The Lewis

Denotes development boundary

Denotes retaining wall

Denotes 1.8m timber screen fence
Denotes feature piers/screen fence

5 bedroom detached home Plots 9, 13, 19, 20, 26, 38, 42

#### The Logan

5 bedroom detached home Plots 28, 29

#### The Moncrief

5 bedroom detached home Plots 1, 4, 8, 21, 30, 36, 43

#### The Ramsay

5 bedroom detached home Plots 31, 33, 35

#### The Ranald IC/SE

5 bedroom detached home IC Plots 22, 24 SE Plots 32, 34, 37

The above development layout is not drawn to scale and is for general guidance only. Road layouts, pathways and external treatments may differ. Landscaping is indicative only. Please confirm the most up-to-date details with our Sales Consultant prior to reservation.