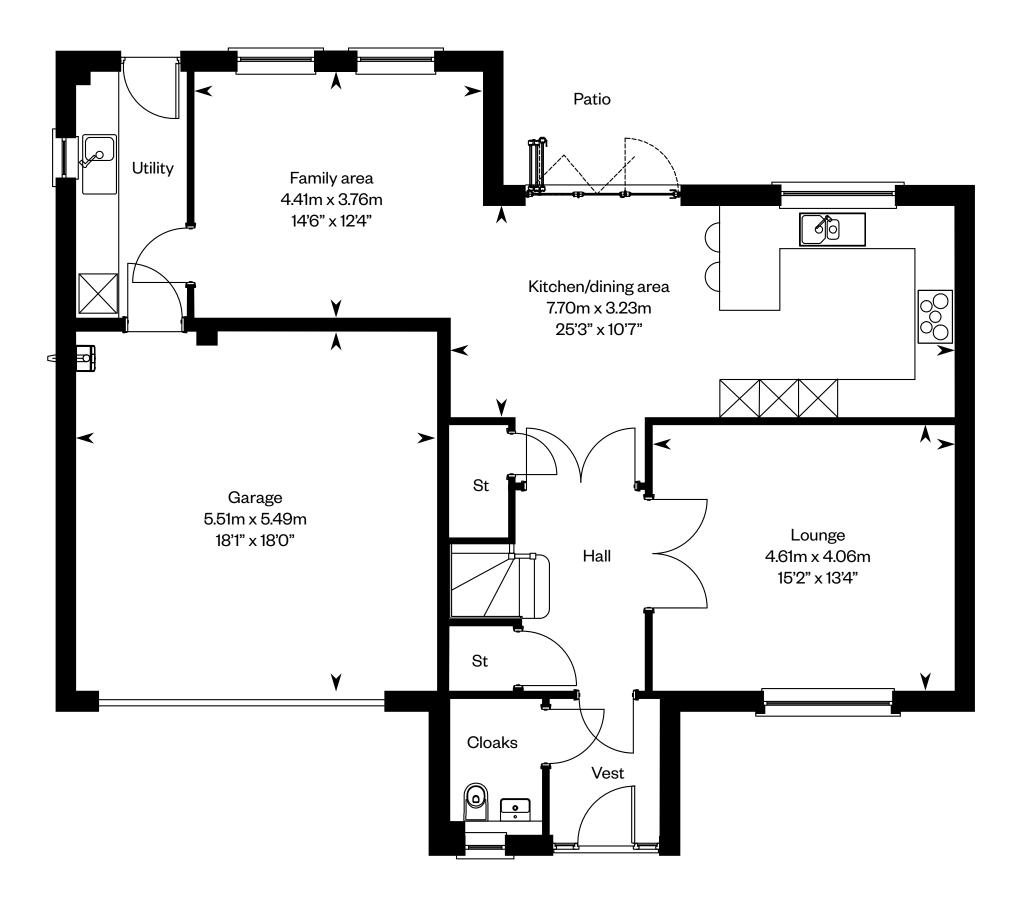

# The Lewis

### The Lewis

Plots 9, 13, 19, 20, 26, 38, 42 - as shown

This is a Predicted Energy Assessment for properties that are incomplete. Once the property is completed, this rating will be updated and an official Energy Performance Certificate will be created for the property. The figure shown is the lowest predicted assessment. Please speak to a Sales Consultant for plot specific details.

Ground floor First floor

Please ask your Sales Consultant for further details. ST: Store cupboard. W: Wardrobe.