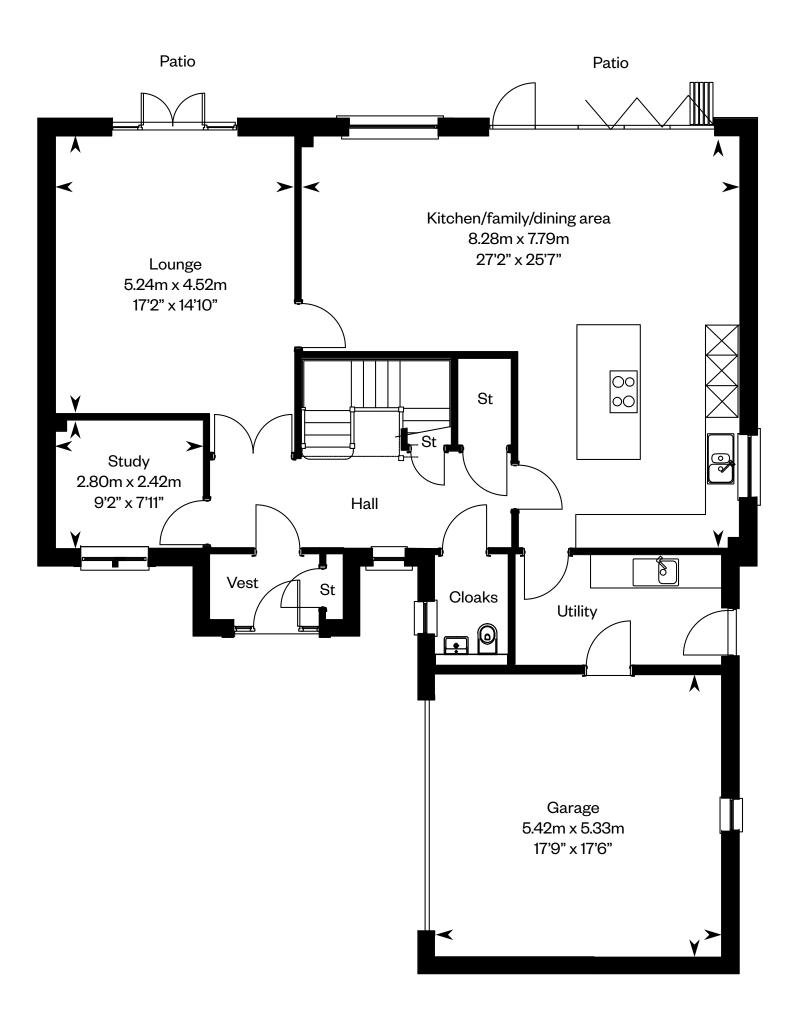

Ground floor First floor

Please ask your Sales Consultant for further details. ST: Store cupboard. W: Wardrobe.