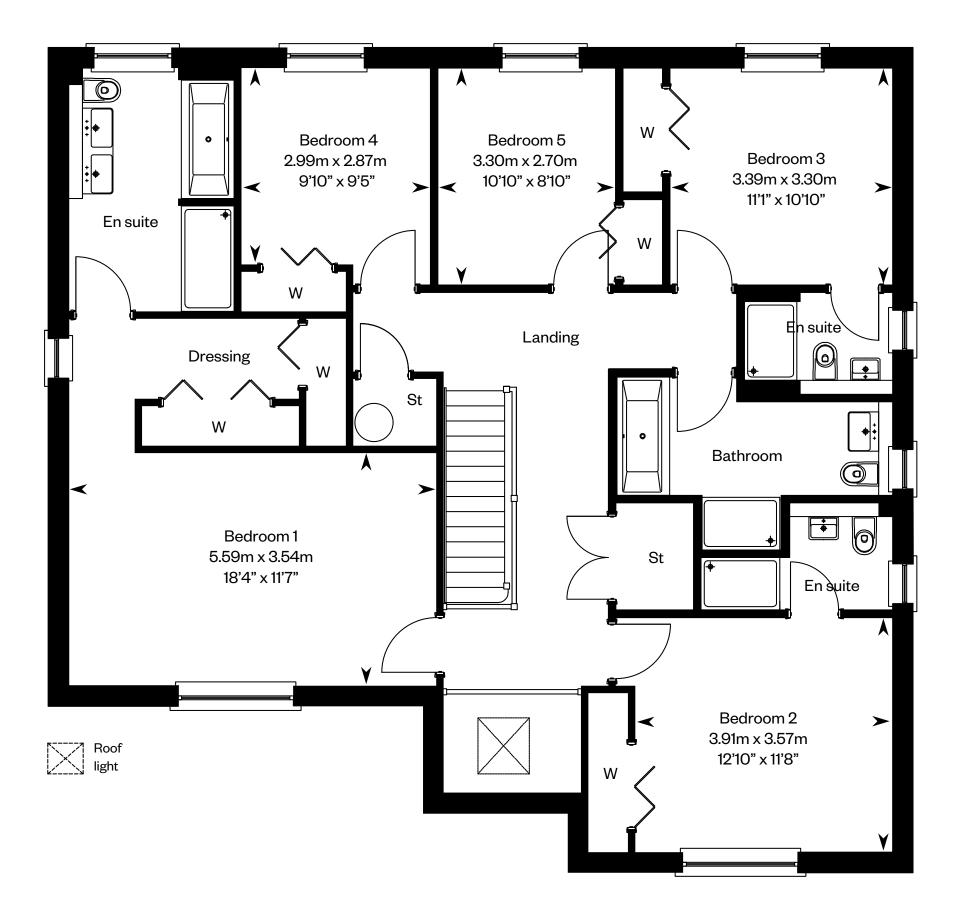

# The Ramsay

### The Ramsay

Plots 31, 33, 35 - as shown

This is a Predicted Energy Assessment for properties that are incomplete. Once the property is completed, this rating will be updated and an official Energy Performance Certificate will be created for the property. The figure shown is the lowest predicted assessment. Please speak to a Sales Consultant for plot specific details.

First floor

Please ask your Sales Consultant for further details. ST: Store cupboard. W: Wardrobe.