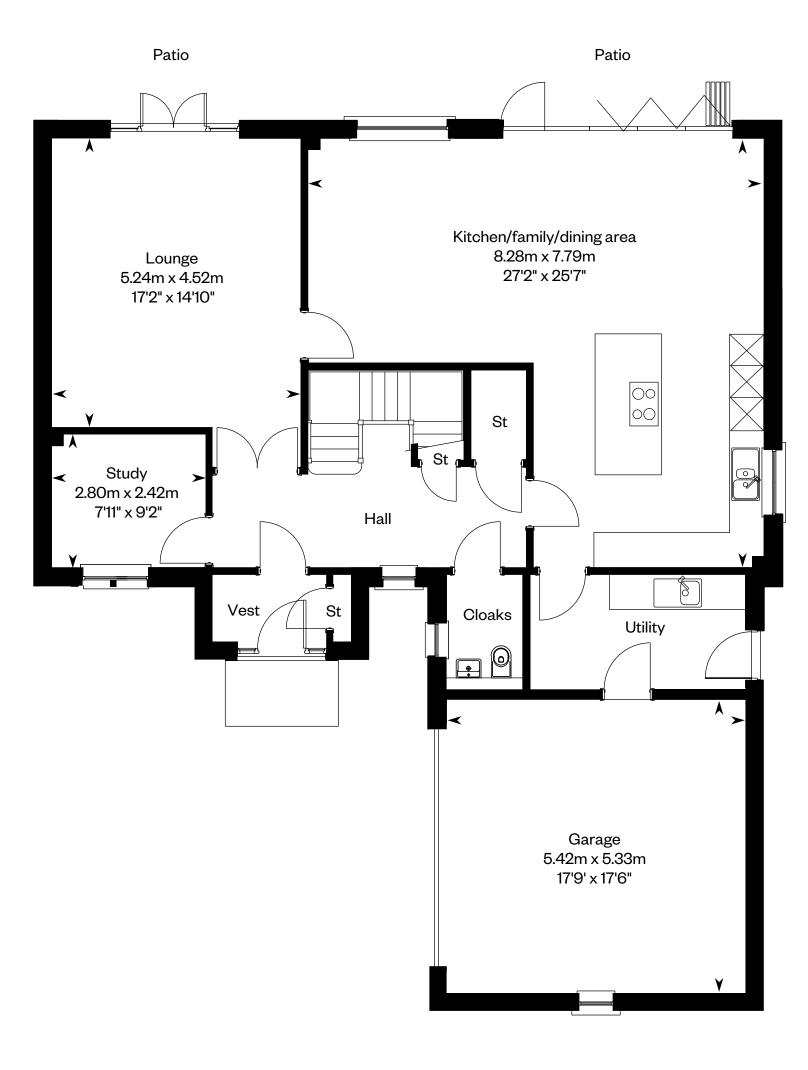

## The Ranald SE

### The Ranald SE

Plots 32, 33, 37- as shown

Plot 34 - handed

This is a Predicted Energy Assessment for properties that are incomplete. Once the property is completed, this rating will be updated and an official Energy Performance Certificate will be created for the property. The figure shown is the lowest predicted assessment. Please speak to a Sales Consultant for plot specific details.

Ground floor First floor

Please ask your Sales Consultant for further details. ST: Store cupboard. W: Wardrobe.