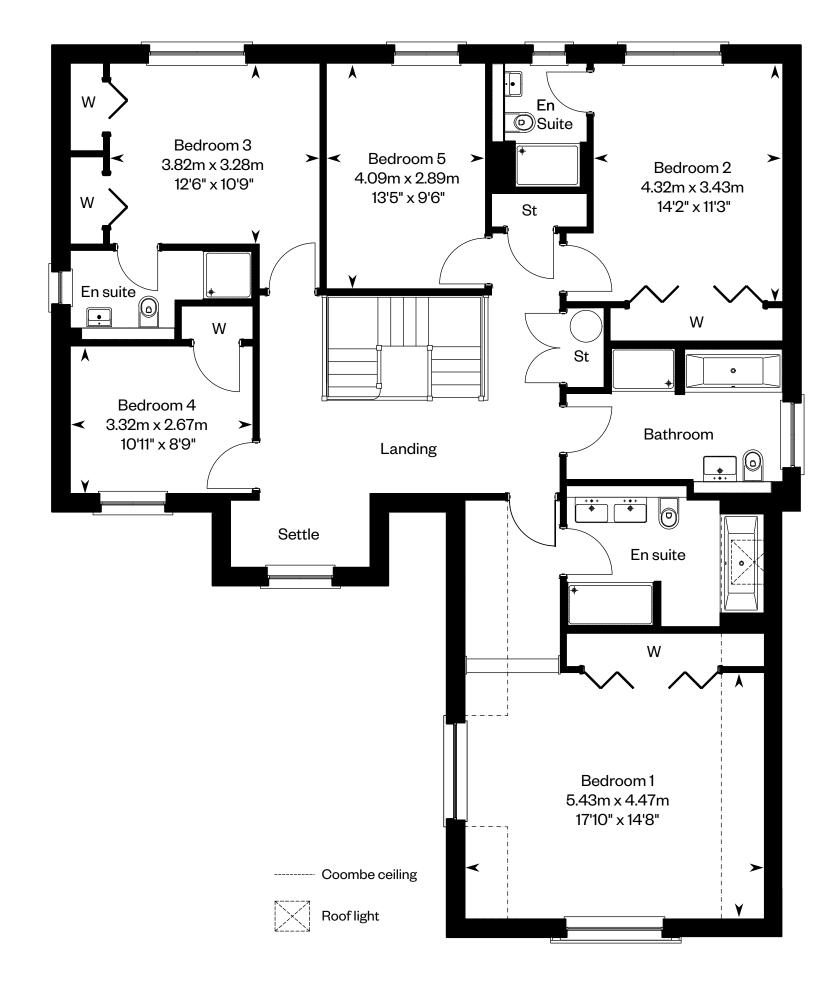

## The Ranald SE

### The Ranald SE

Plots 32, 33, 37- as shown

Plot 34 - handed

This is a Predicted Energy Assessment for properties that are incomplete. Once the property is completed, this rating will be updated and an official Energy Performance Certificate will be created for the property. The figure shown is the lowest predicted assessment. Please speak to a Sales Consultant for plot specific details.

Ground floor First floor

Please ask your Sales Consultant for further details. ST: Store cupboard. W: Wardrobe.