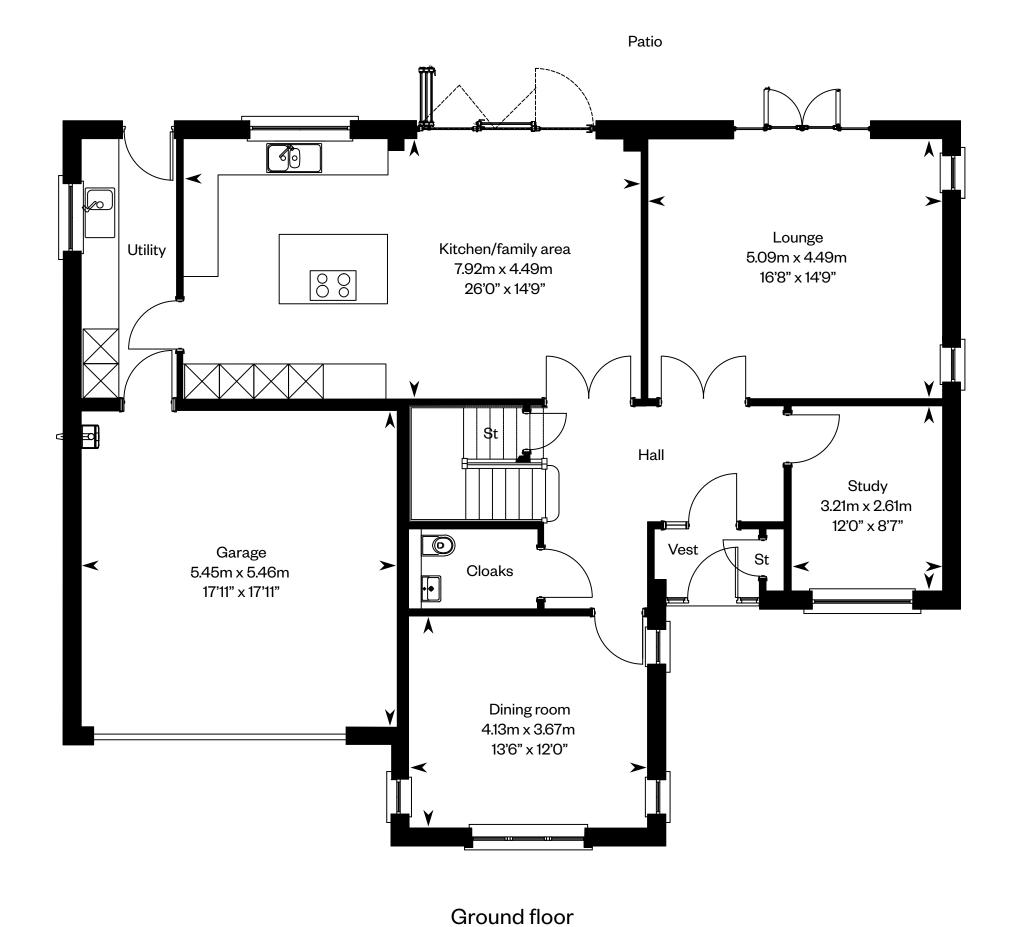

## The Ranald IC

### The Ranald IC

Plots 22, 24 - handed

This is a Predicted Energy Assessment for properties that are incomplete. Once the property is completed, this rating will be updated and an official Energy Performance Certificate will be created for the property. The figure shown is the lowest predicted assessment. Please speak to a Sales Consultant for plot specific details.

Ground floor First floor

Please ask your Sales Consultant for further details. ST: Store cupboard. W: Wardrobe.