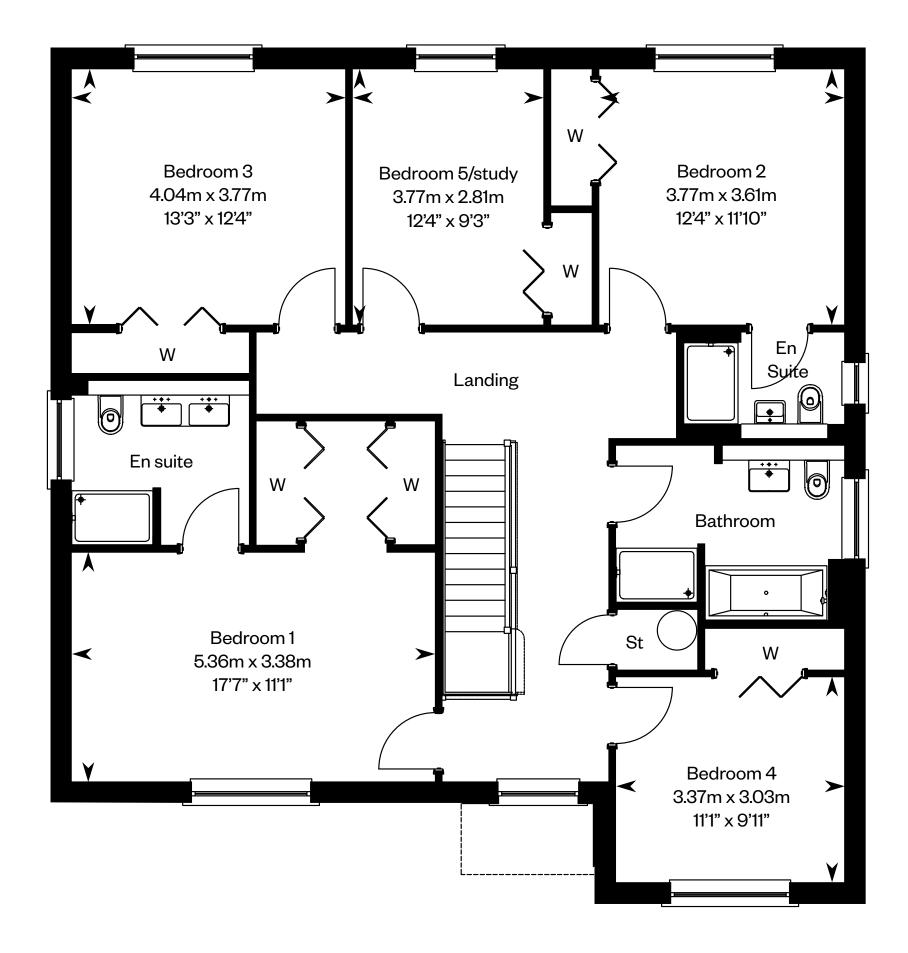

Ground floor First floor

Patios are designed to plot specific requirements and may vary in size. Please ask your Sales Consultant for further details. ST: Store cupboard. W: Wardrobe.