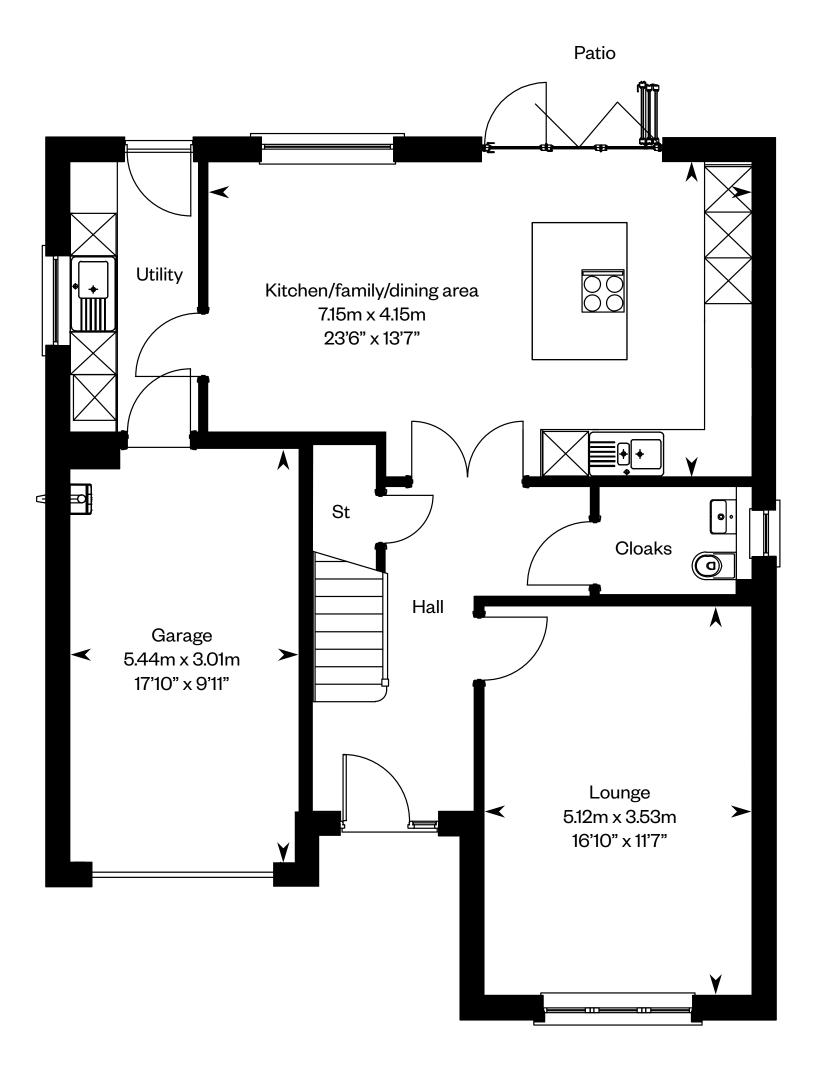

## The Colville

### **The Colville**

Plots 10, 15 - as shown

Plots 5, 16 - handed

This is a Predicted Energy Assessment for properties that are incomplete. Once the property is completed, this rating will be updated and an official Energy Performance Certificate will be created for the property. The figure shown is the lowest predicted assessment. Please speak to a Sales Consultant for plot specific details.

Ground floor First floor

Please ask your Sales Consultant for further details. ST: Store cupboard. W: Wardrobe.