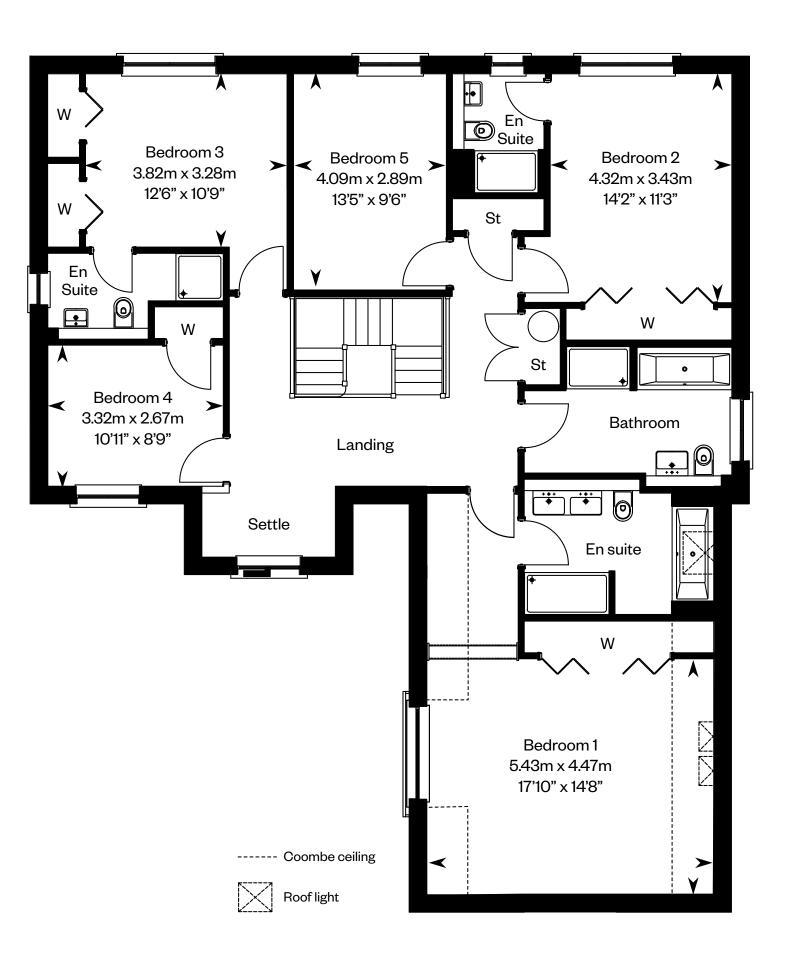

Ground floor First floor

Please ask your Sales Consultant for further details. ST: Store cupboard. W: Wardrobe.