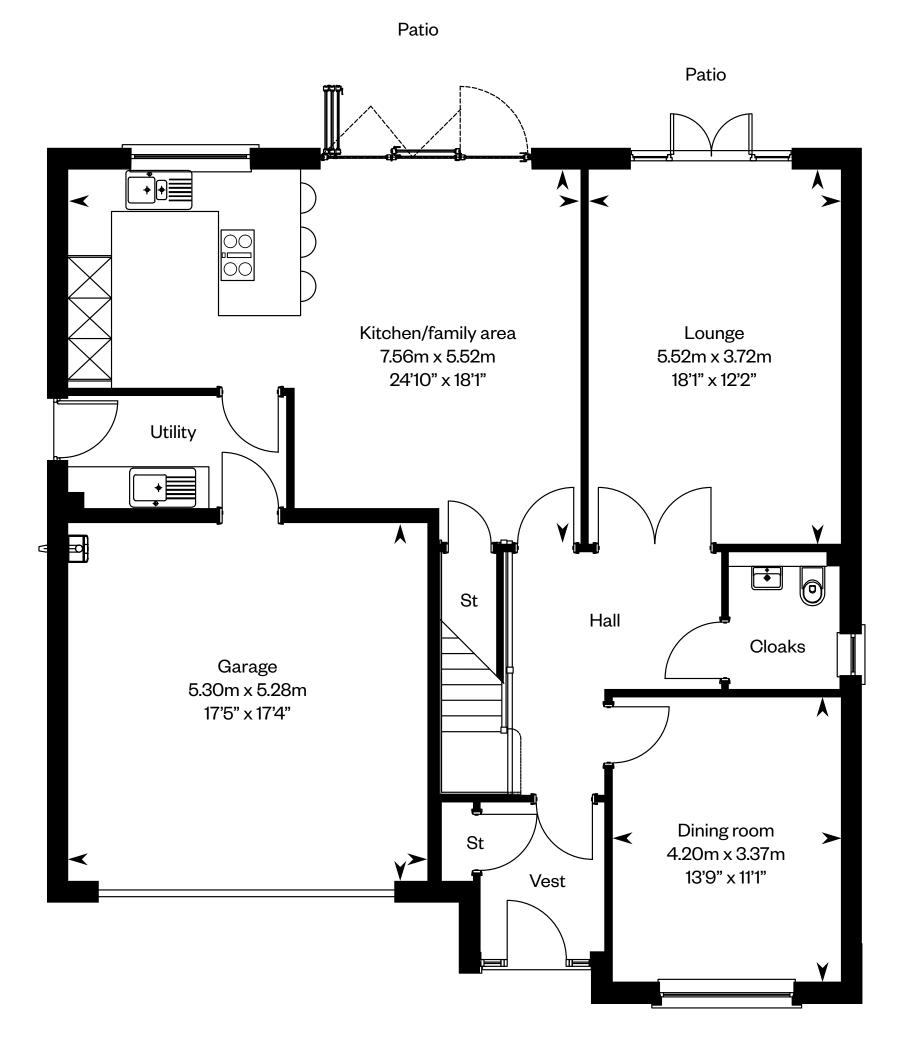

# The Logan

## The Logan

Plots 29 - as shown

Plots 28 - handed

This is a Predicted Energy Assessment for properties that are incomplete. Once the property is completed, this rating will be updated and an official Energy Performance Certificate will be created for the property. The figure shown is the lowest predicted assessment. Please speak to a Sales Consultant for plot specific details.

Ground floor First floor

Patios are designed to plot specific requirements and may vary in size. Please ask your Sales Consultant for further details. ST: Store cupboard. W: Wardrobe.