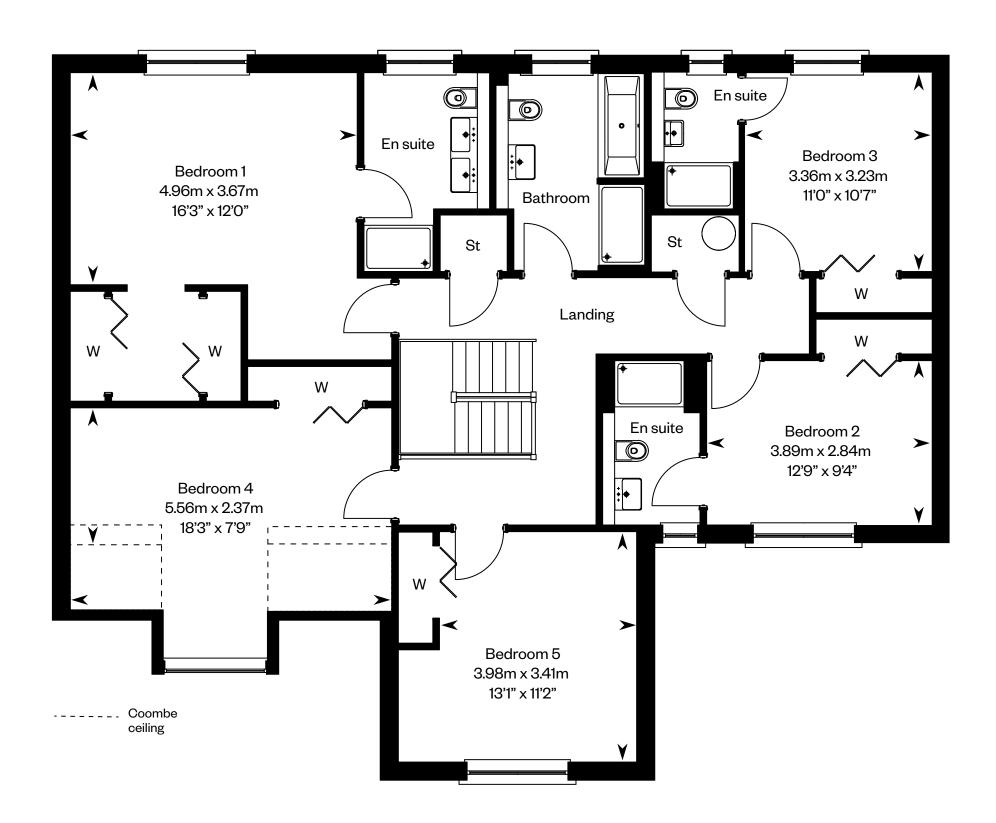

## The Ranald IC

### The Ranald IC

Plots 22, 24 - handed

This is a Predicted Energy Assessment for properties that are incomplete. Once the property is completed, this rating will be updated and an official Energy Performance Certificate will be created for the property. The figure shown is the lowest predicted assessment. Please speak to a Sales Consultant for plot specific details.

Ground floor First floor

Please ask your Sales Consultant for further details. ST: Store cupboard. W: Wardrobe.