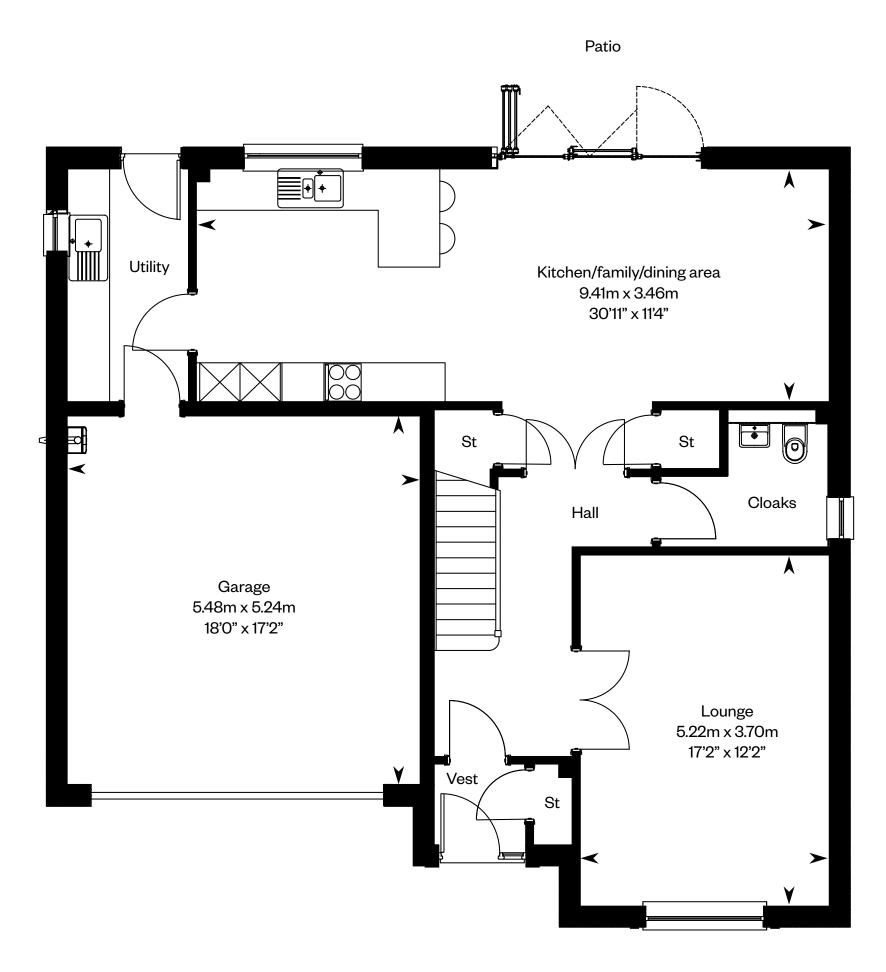

# The Kennedy

## The Kennedy

Plots 2, 23 - as shown

Plots 7, 11, 18, 25 - handed

This is a Predicted Energy Assessment for properties that are incomplete. Once the property is completed, this rating will be updated and an official Energy Performance Certificate will be created for the property. The figure shown is the lowest predicted assessment. Please speak to a Sales Consultant for plot specific details.

Ground floor First floor

Please ask your Sales Consultant for further details. ST: Store cupboard. W: Wardrobe.