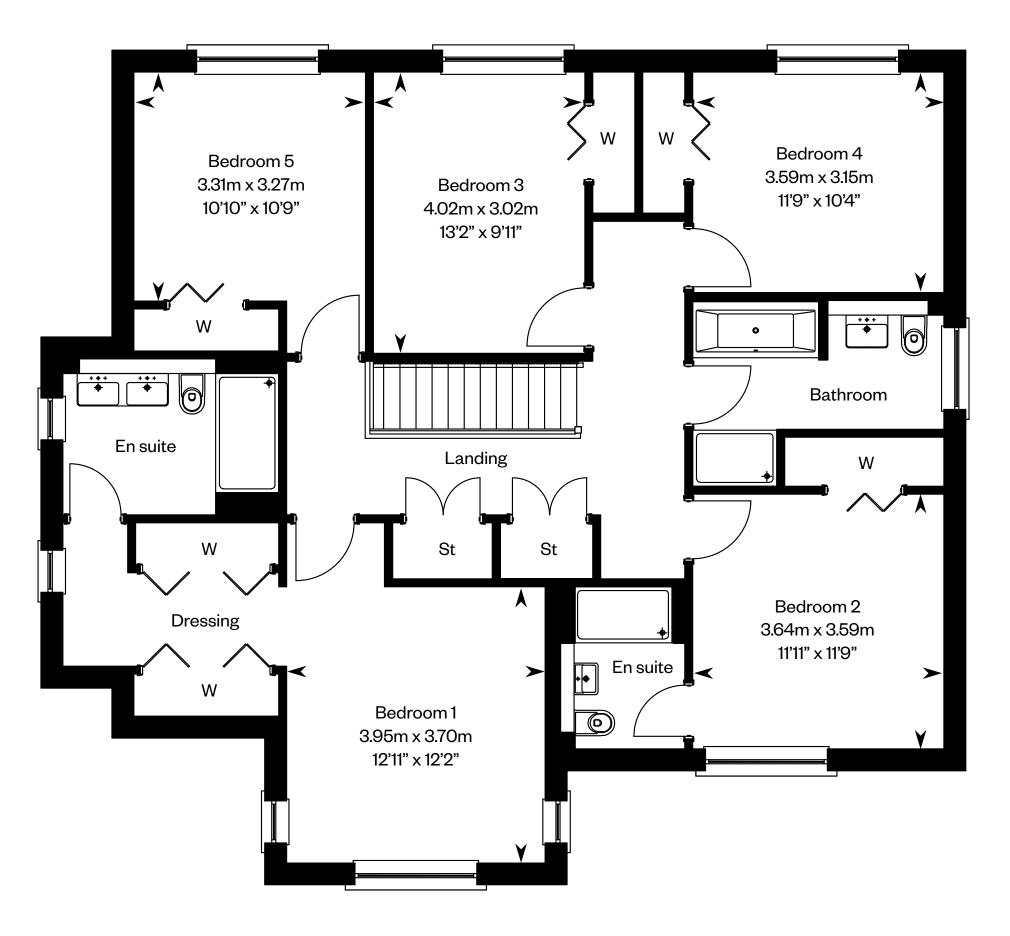

## The Moncrief

### **The Moncrief**

Plots 4, 8, 21, 30 - as shown

Plots 1, 36, 43 - handed

This is a Predicted Energy Assessment for properties that are incomplete. Once the property is completed, this rating will be updated and an official Energy Performance Certificate will be created for the property. The figure shown is the lowest predicted assessment. Please speak to a Sales Consultant for plot specific details.

Ground floor First floor

Please ask your Sales Consultant for further details. ST: Store cupboard. W: Wardrobe.