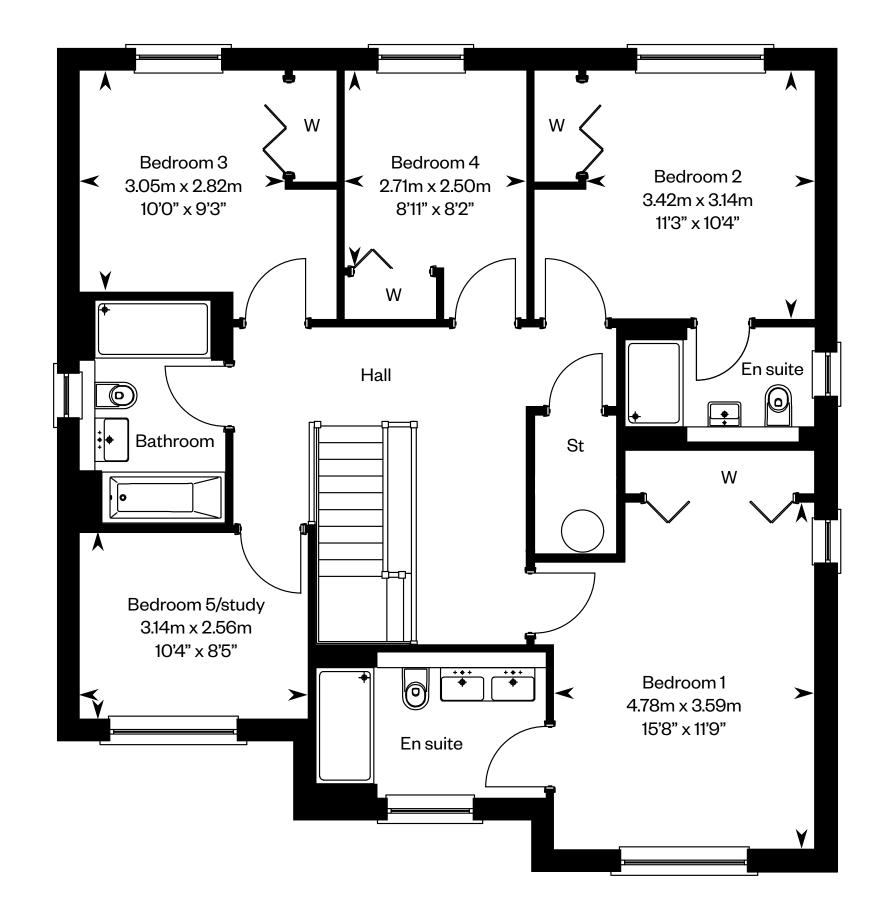

## The Darroch

### **The Darroch**

Plots 12, 14, 17 - as shown Plots 6, 39, 40 - handed

This is a Predicted Energy Assessment for properties that are incomplete. Once the property is completed, this rating will be updated and an official Energy Performance Certificate will be created for the property. The figure shown is the lowest predicted assessment. Please speak to a Sales Consultant for plot specific details.

Ground floor First floor

Please ask your Sales Consultant for further details. ST: Store cupboard. W: Wardrobe.