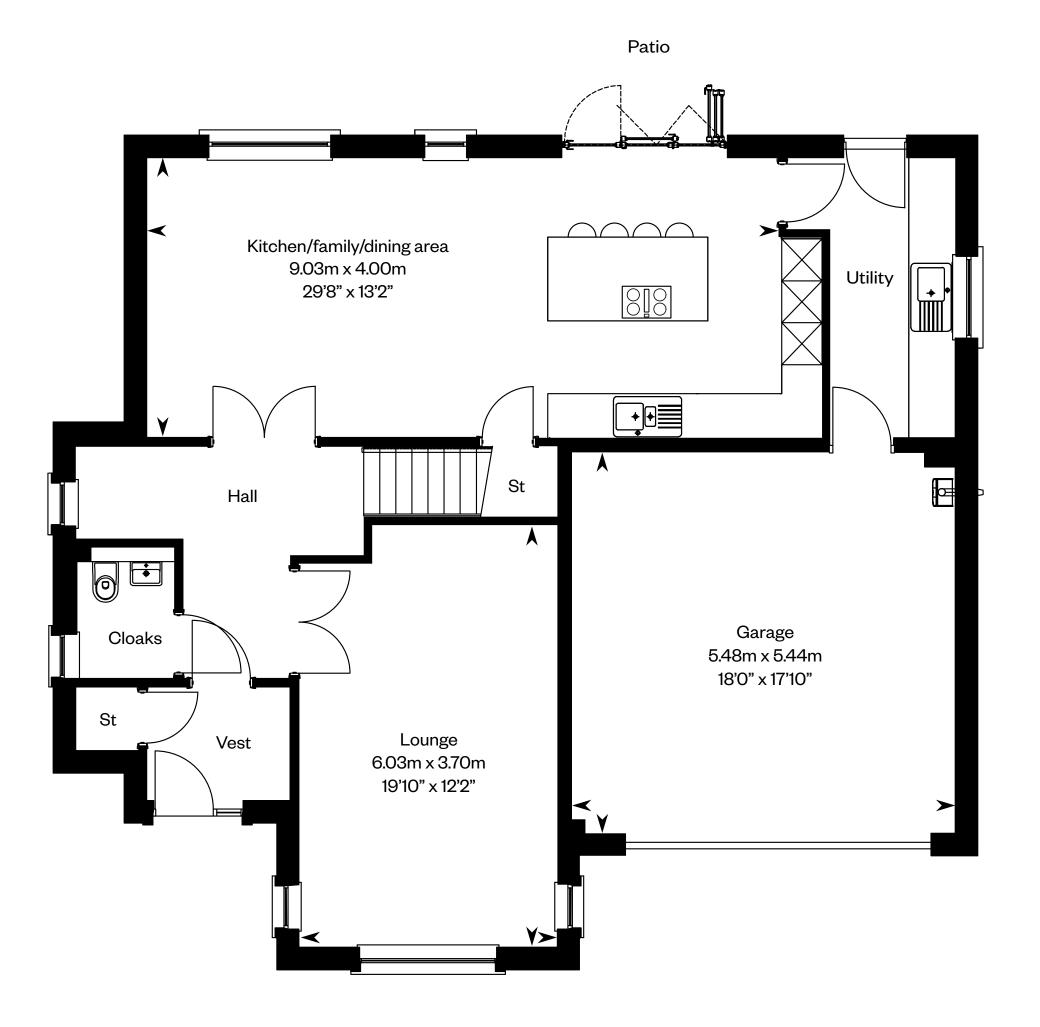

## The Moncrief

### **The Moncrief**

Plots 4, 8, 21, 30 - as shown

Plots 1, 36, 43 - handed

This is a Predicted Energy Assessment for properties that are incomplete. Once the property is completed, this rating will be updated and an official Energy Performance Certificate will be created for the property. The figure shown is the lowest predicted assessment. Please speak to a Sales Consultant for plot specific details.

Ground floor First floor

Please ask your Sales Consultant for further details. ST: Store cupboard. W: Wardrobe.