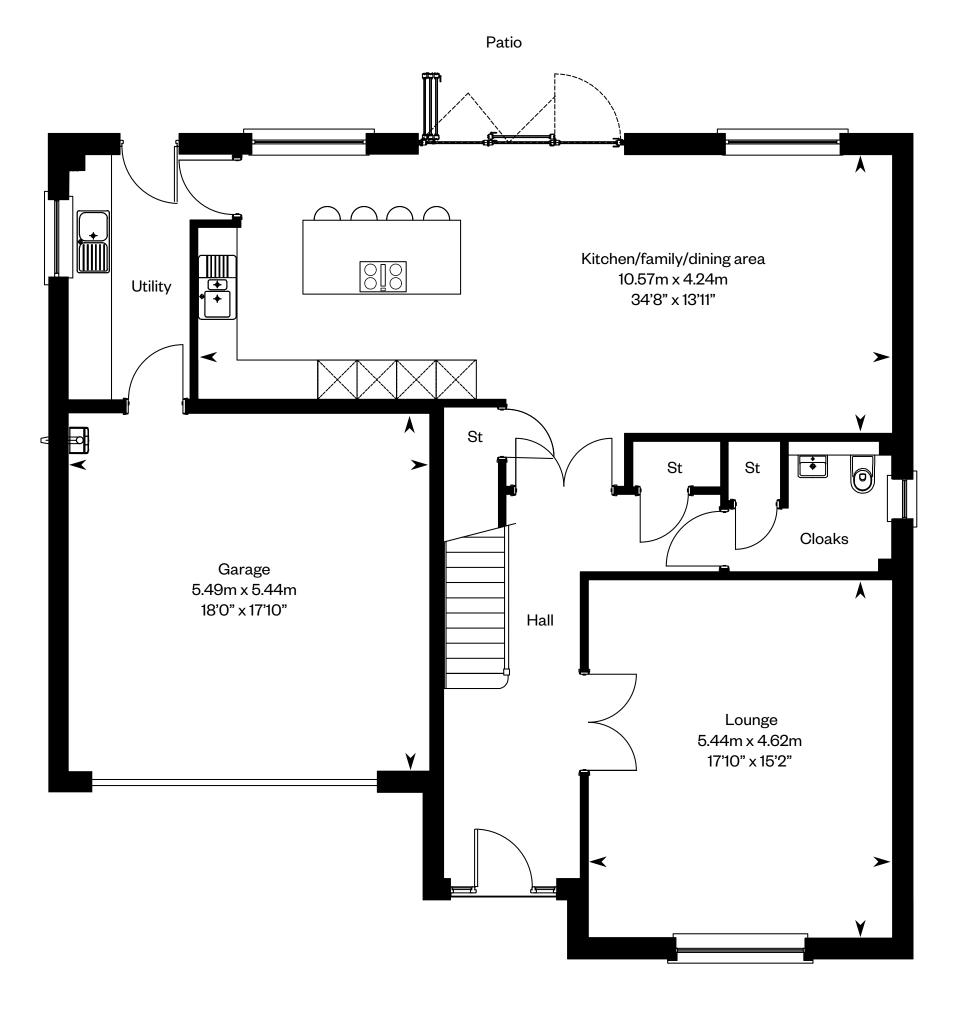

# The Ramsay

### The Ramsay

Plots 31, 33, 35 - as shown

This is a Predicted Energy Assessment for properties that are incomplete. Once the property is completed, this rating will be updated and an official Energy Performance Certificate will be created for the property. The figure shown is the lowest predicted assessment. Please speak to a Sales Consultant for plot specific details.

First floor

Please ask your Sales Consultant for further details. ST: Store cupboard. W: Wardrobe.