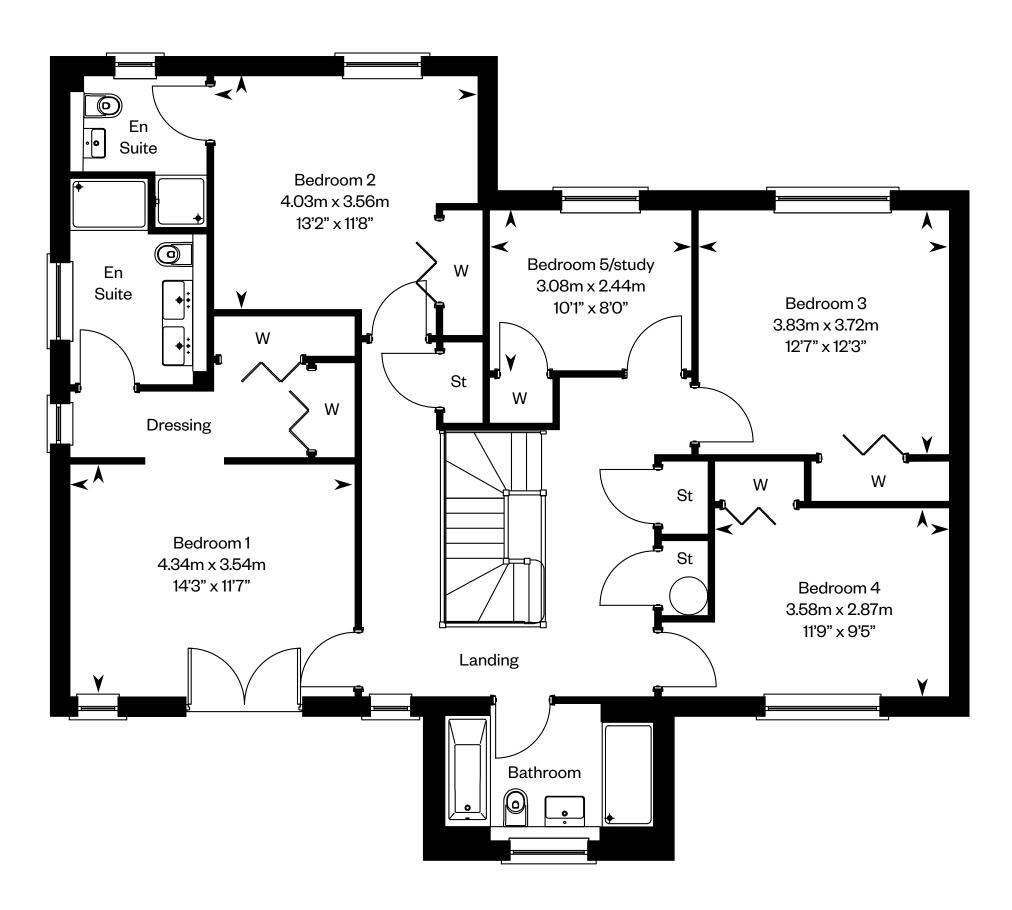

# The Lewis

### The Lewis

Plots 9, 13, 19, 20, 26, 38, 42 - as shown

This is a Predicted Energy Assessment for properties that are incomplete. Once the property is completed, this rating will be updated and an official Energy Performance Certificate will be created for the property. The figure shown is the lowest predicted assessment. Please speak to a Sales Consultant for plot specific details.

Ground floor First floor

Please ask your Sales Consultant for further details. ST: Store cupboard. W: Wardrobe.