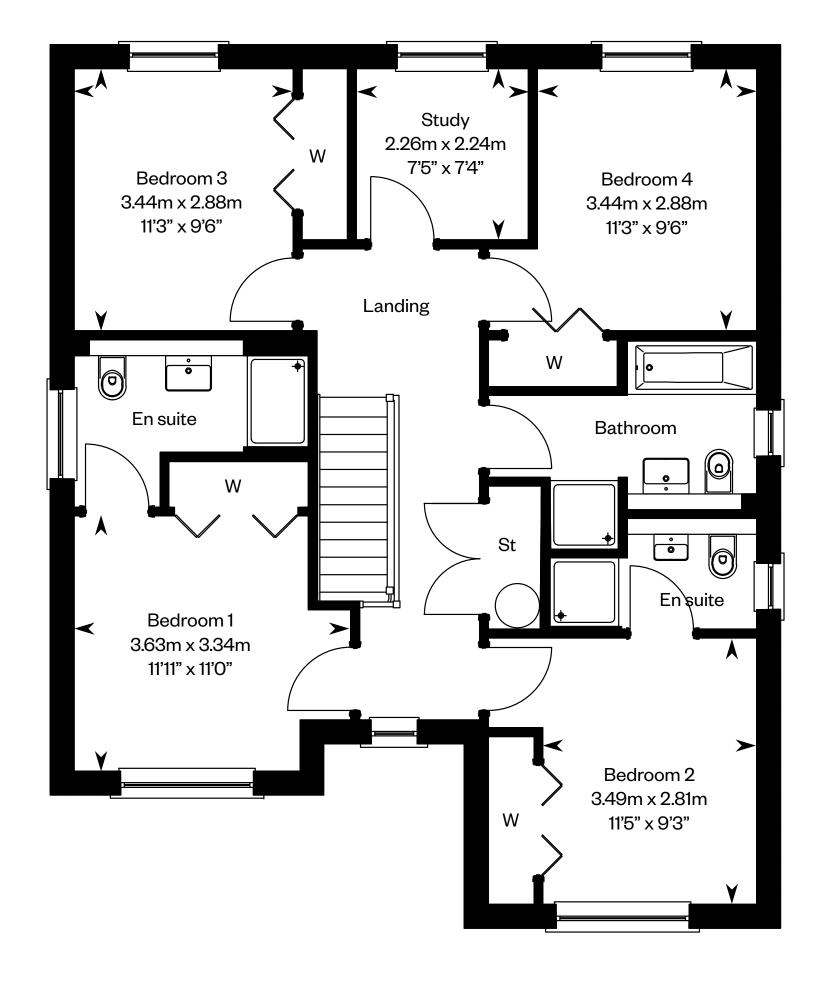

## The Colville

### **The Colville**

Plots 10, 15 - as shown

Plots 5, 16 - handed

This is a Predicted Energy Assessment for properties that are incomplete. Once the property is completed, this rating will be updated and an official Energy Performance Certificate will be created for the property. The figure shown is the lowest predicted assessment. Please speak to a Sales Consultant for plot specific details.

Ground floor First floor

Please ask your Sales Consultant for further details. ST: Store cupboard. W: Wardrobe.