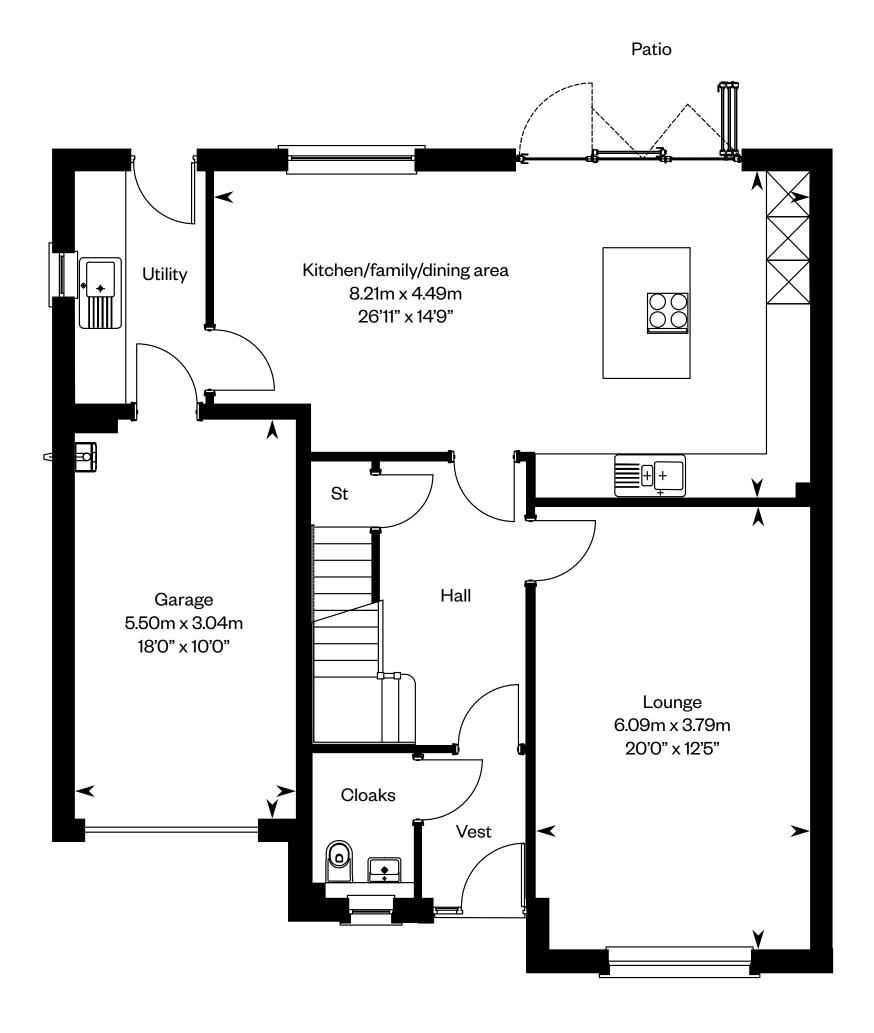

## The Darroch

### **The Darroch**

Plots 12, 14, 17 - as shown Plots 6, 39, 40 - handed

This is a Predicted Energy Assessment for properties that are incomplete. Once the property is completed, this rating will be updated and an official Energy Performance Certificate will be created for the property. The figure shown is the lowest predicted assessment. Please speak to a Sales Consultant for plot specific details.

Ground floor First floor

Please ask your Sales Consultant for further details. ST: Store cupboard. W: Wardrobe.