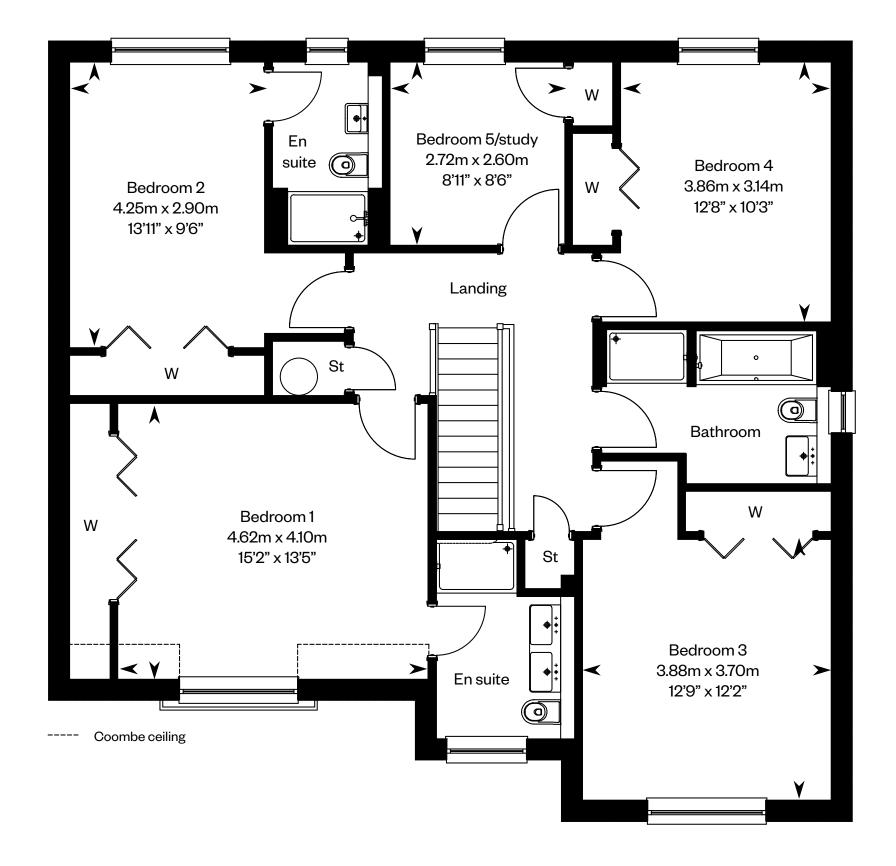

# The Kennedy

## The Kennedy

Plots 2, 23 - as shown

Plots 7, 11, 18, 25 - handed

This is a Predicted Energy Assessment for properties that are incomplete. Once the property is completed, this rating will be updated and an official Energy Performance Certificate will be created for the property. The figure shown is the lowest predicted assessment. Please speak to a Sales Consultant for plot specific details.

Ground floor First floor

Please ask your Sales Consultant for further details. ST: Store cupboard. W: Wardrobe.