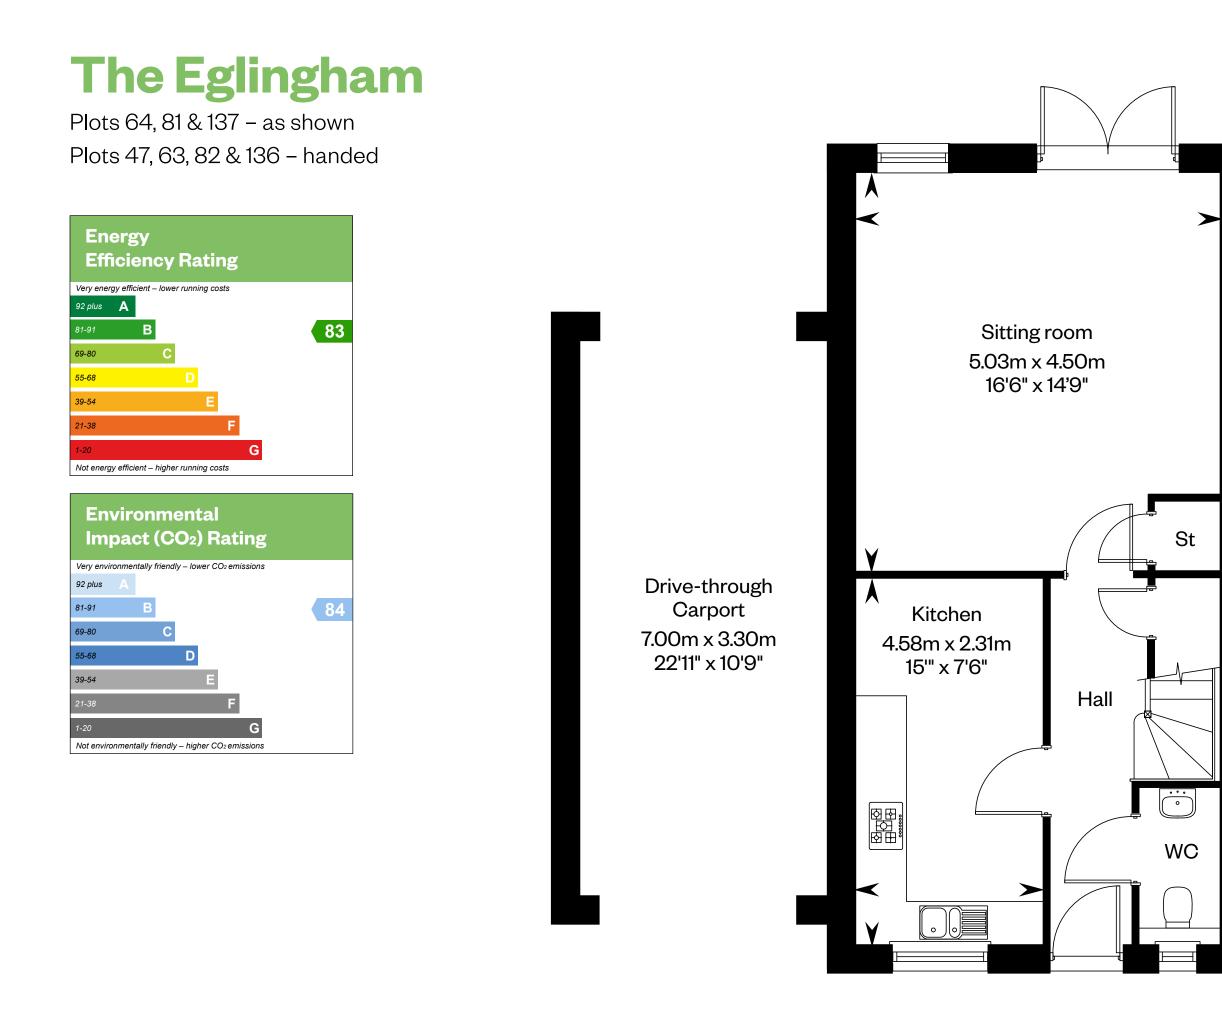

## The Eglingham

3 bedroom semi-detached, mid & end-terrace house with drive-through carport

## CALA

Ground floor

Please ask your Sales Consultant for further information. St: Storage cupboard. W: Wardrobe.

IMPORTANT NOTICE TO CUSTOMERS: The Consumer Protection from Unfair Trading Regulations 2008. Cala Homes (North Home Counties) Limited operates a policy of continual product development and the specifications outlined in this brochure are indicative only. The computer generated images and photographs do not necessarily represent the actual finishings/ elevation or treatments, landscaping, furnishings and fittings at this development. Information contained is accurate at date of publication on 25.11.22. See the main brochure for the full Consumer Protection statement. This is a Predicted Energy Assessment for properties that are incomplete. Once the property is completed, this rating will be updated and an official Energy Performance Certificate will be created for the property