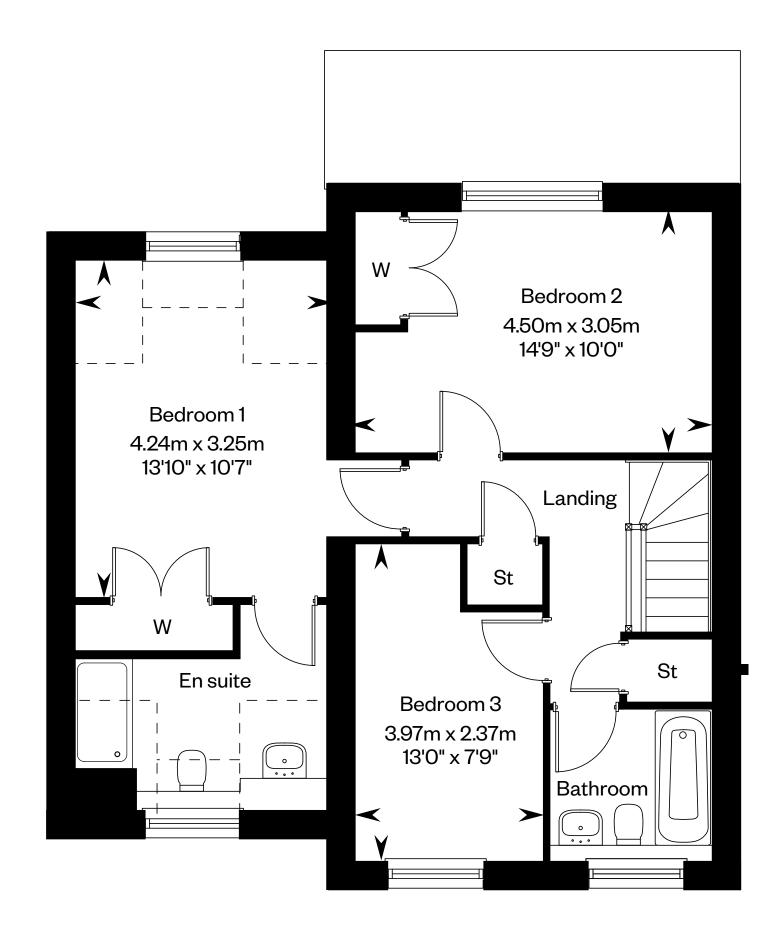

## The Eglingham

3 bedroom semi-detached, mid & end-terrace house with drive-through carport

First floor