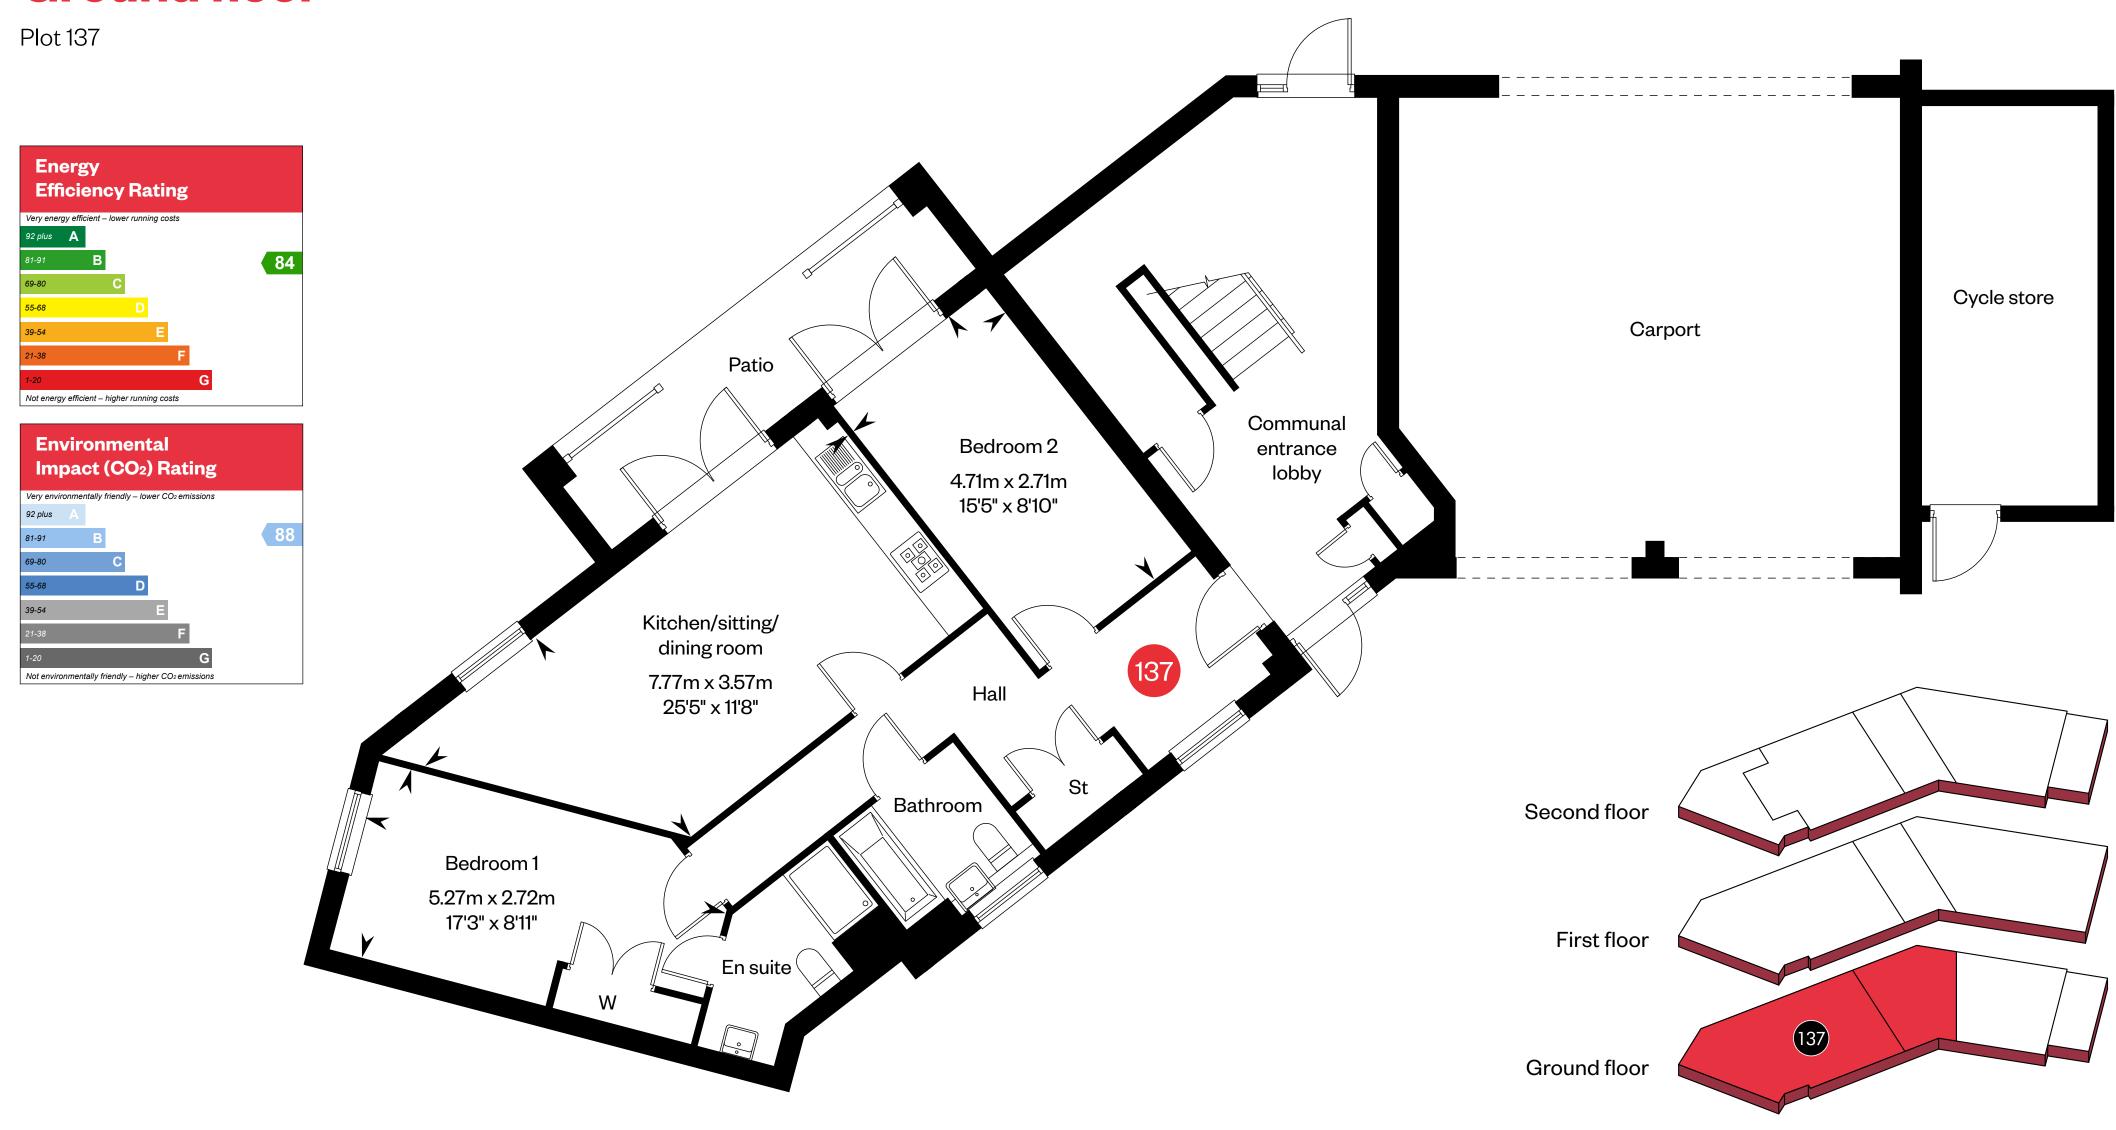

## **Ground floor**

## Second floor

Plot 139

St: Storage cupboard. W: Wardrobe. Please ask your Sales Consultant for further details.

IMPORTANT NOTICE TO CUSTOMERS: The Consumer Protection from Unfair Trading Regulations 2008. Cala Homes (North Home Counties) Limited operates a policy of continual product development and the specifications outlined in this brochure are indicative only. The computer generated images and photographs do not necessarily represent the actual finishings/elevation or treatments, landscaping, furnishings and fittings at this development. Information contained is accurate at date of publication on 06.07.22. See the main brochure for the full Consumer Protection statement. This is a Predicted Energy Assessment for properties that are incomplete. Once the property is completed, this rating will be updated and an official Energy Performance Certificate will be created for the property.