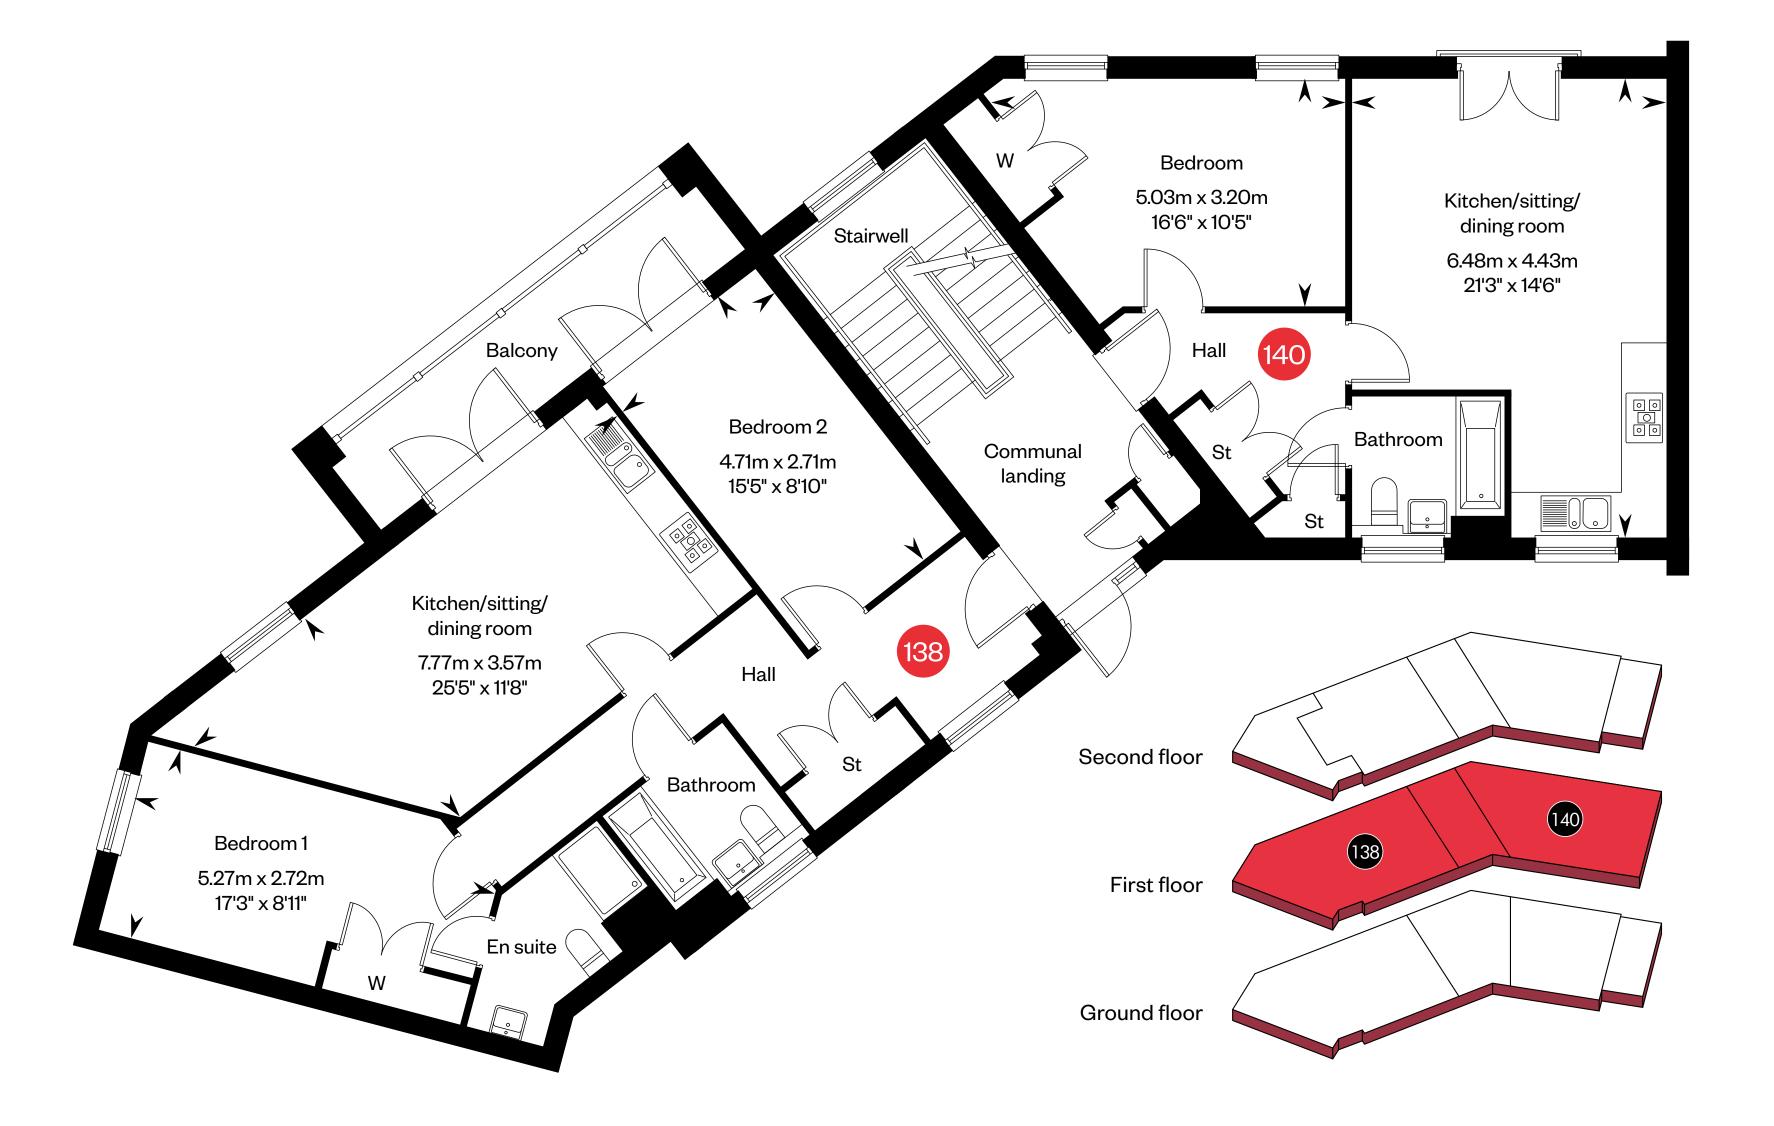

## Vega Apartments

2 bedroom apartments with parking 1 bedroom apartment with parking

## First floor

Plots 138 & 140