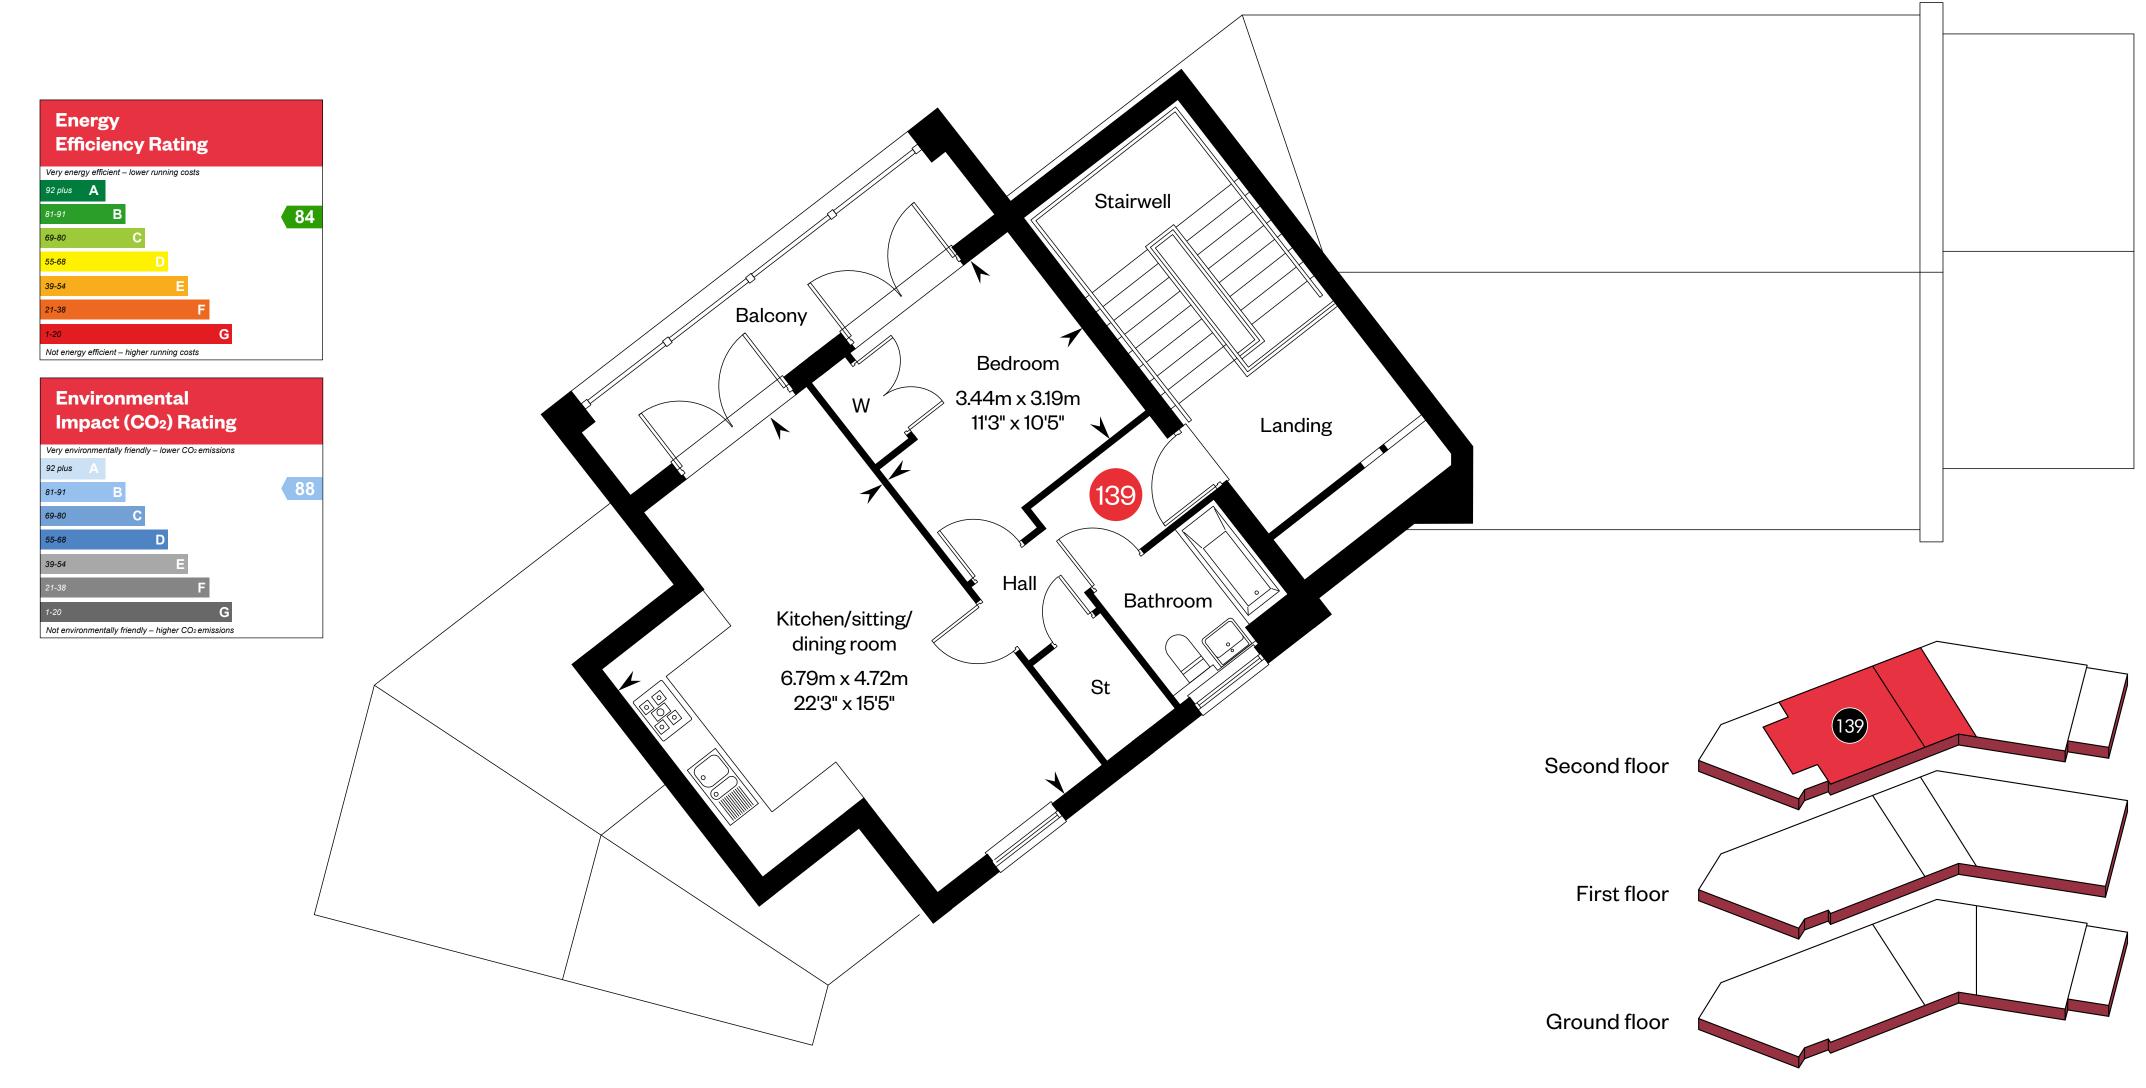

## Vega Apartments

2 bedroom apartments with parking 1 bedroom apartment with parking

## Second floor

Plot 139

St: Storage cupboard. W: Wardrobe. Please ask your Sales Consultant for further details.

IMPORTANT NOTICE TO CUSTOMERS: The Consumer Protection from Unfair Trading Regulations 2008. Cala Homes (North Home Counties) Limited operates a policy of continual product development and the specifications outlined in this brochure are indicative only. The computer generated images and photographs do not necessarily represent the actual finishings/elevation or treatments, landscaping, furnishings and fittings at this development. Information contained is accurate at date of publication on 06.07.22. See the main brochure for the full Consumer Protection statement. This is a Predicted Energy Assessment for properties that are incomplete. Once the property is completed, this rating will be updated and an official Energy Performance Certificate will be created for the property.