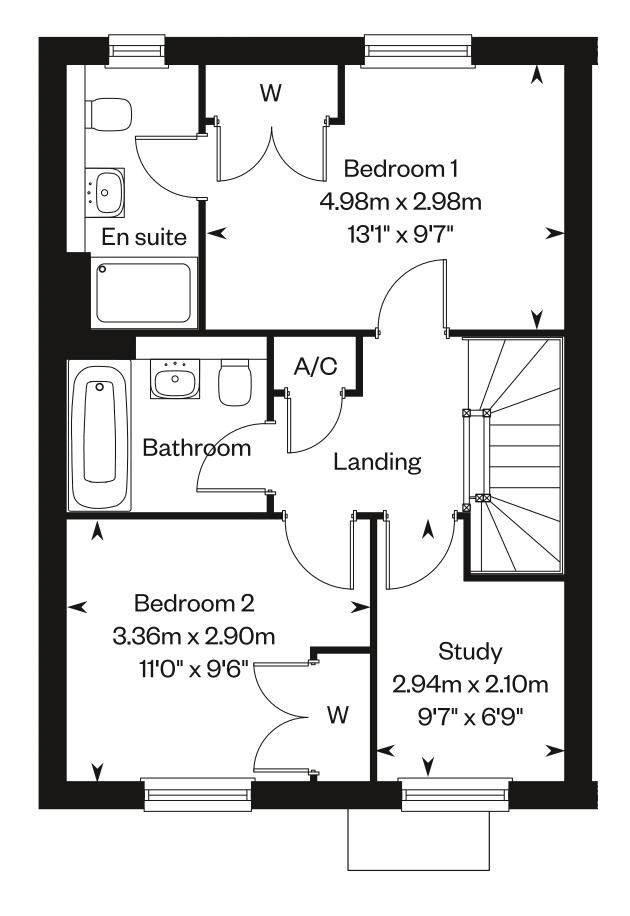

## The Himscot

2 bedroom semi-detached house with study

## **The Himscot**

Plots 31 & 83 - as shown Plots 30 & 82 - handed

Ground floor First floor

Please ask your Sales Consultant for further details. A/C: Airing cupboard. St: Store cupboard. W: Wardrobe.

IMPORTANT NOTICE TO CUSTOMERS: The Consumer Protection from Unfair Trading Regulations 2008. Cala Homes (North Home Counties) Limited operates a policy of continual product development and the specifications outlined in this brochure are indicative only. The computer generated images and photographs do not necessarily represent the actual finishings elevation or treatments, landscaping, furnishings and fittings at this development. Information contained is accurate at date of publication on 03.05.2022. See the main brochure for the full Consumer Protection statement. This is a Predicted Energy Assessment for property is completed, this rating will be updated and an official Energy Performance Certificate will be created for the property.