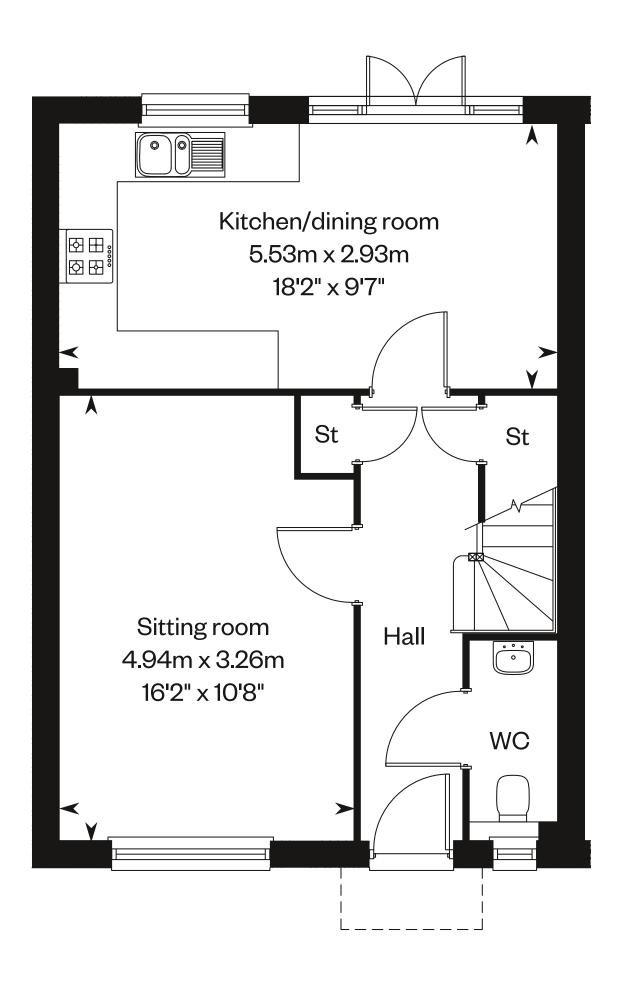

## **The Himscot**

Plots 31 & 83 - as shown Plots 30 & 82 - handed

Ground floor First floor

Please ask your Sales Consultant for further details. A/C: Airing cupboard. St: Store cupboard. W: Wardrobe.

IMPORTANT NOTICE TO CUSTOMERS: The Consumer Protection from Unfair Trading Regulations 2008. Cala Homes (North Home Counties) Limited operates a policy of continual product development and the specifications outlined in this brochure are indicative only. The computer generated images and photographs do not necessarily represent the actual finishings elevation or treatments, landscaping, furnishings and fittings at this development. Information contained is accurate at date of publication on 03.05.2022. See the main brochure for the full Consumer Protection statement. This is a Predicted Energy Assessment for property is completed, this rating will be updated and an official Energy Performance Certificate will be created for the property.