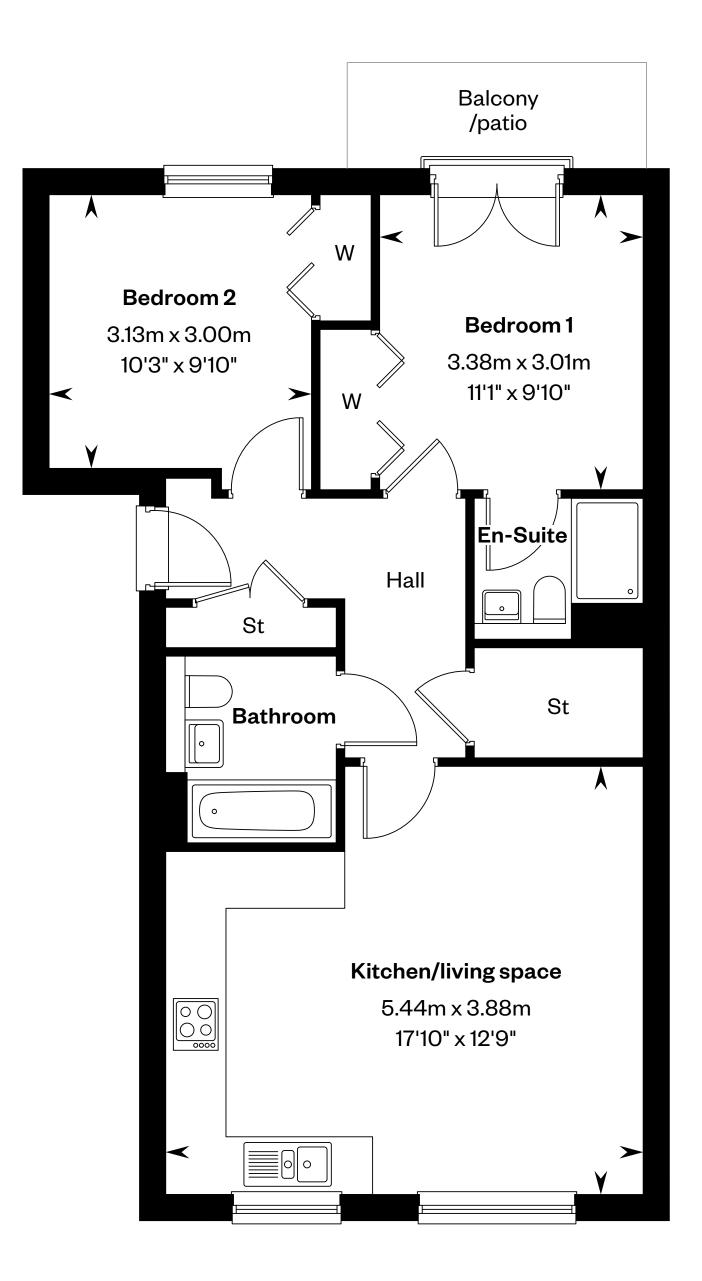

### 2 bedroom apartment

First Floor Plot 181 - as shown Plot 182 - Handed

This is a Predicted Energy Assessment for properties that are incomplete.
Once the property is completed, this rating will be updated and an official Energy Performance Certificate will be created for the property.

<sup>\*</sup>Plot disclaimer goes here. Please ask your Sales Consultant for further details. St: Store cupboard. W: Wardrobe.