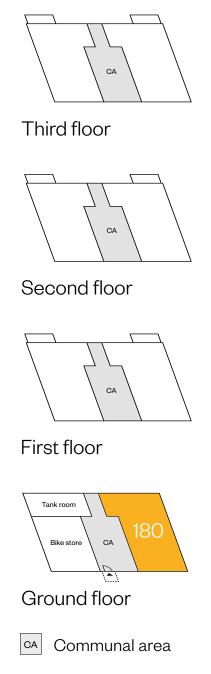

### 2 bedroom apartment

Ground Floor Plot 180 - as shown

This is a Predicted Energy Assessment for properties that are incomplete.
Once the property is completed, this rating will be updated and an official Energy Performance Certificate will be created for the property.

<sup>\*</sup>Plot disclaimer goes here. Please ask your Sales Consultant for further details. St: Store cupboard. W: Wardrobe.