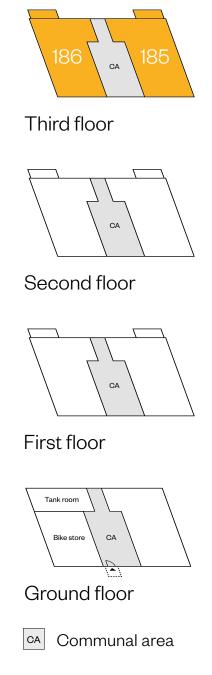

### 2 bedroom apartment

Third floor Plot 185 - as shown Plot 186 - handed

This is a Predicted Energy Assessment for properties that are incomplete.
Once the property is completed, this rating will be updated and an official Energy Performance Certificate will be created for the property.

<sup>\*</sup>Plot disclaimer goes here. Please ask your Sales Consultant for further details. St: Store cupboard. W: Wardrobe.