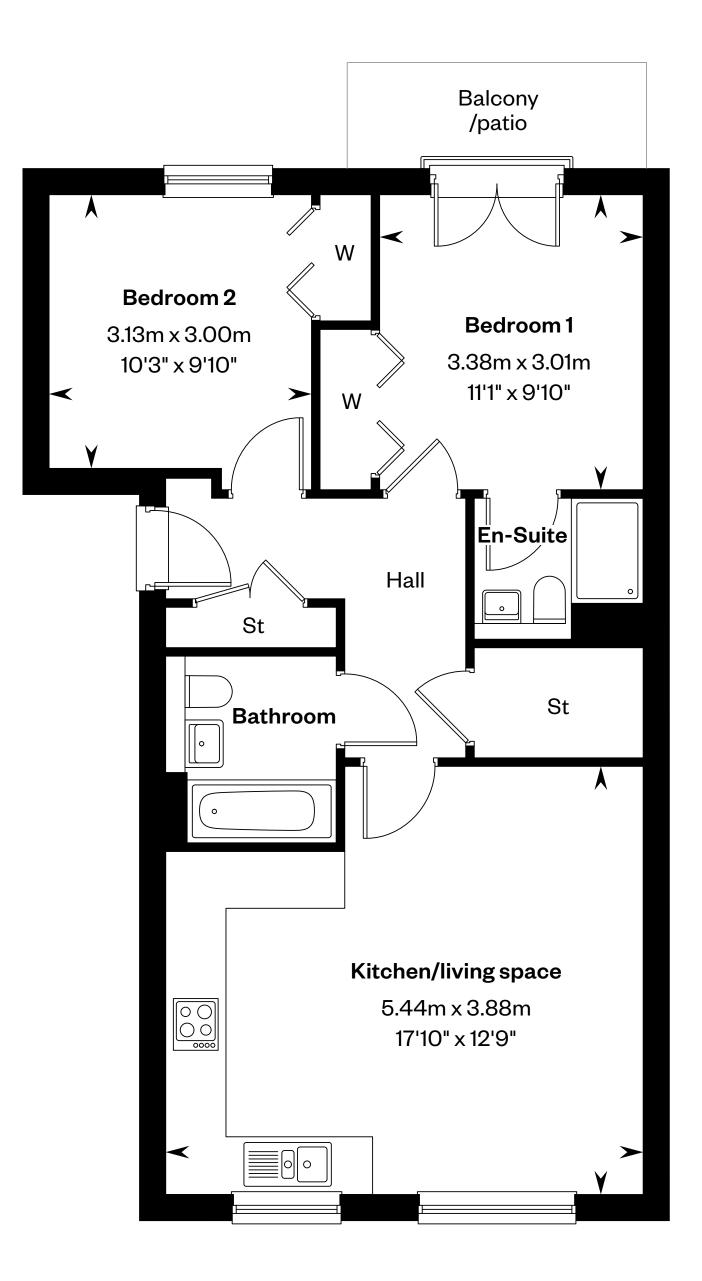

### 2 bedroom apartment

Ground Floor Plot 180 - as shown

This is a Predicted Energy Assessment for properties that are incomplete.
Once the property is completed, this rating will be updated and an official Energy Performance Certificate will be created for the property.

<sup>\*</sup>Plot disclaimer goes here. Please ask your Sales Consultant for further details. St: Store cupboard. W: Wardrobe.