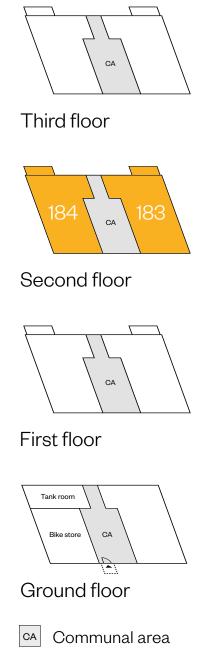

### 2 bedroom apartment

Second floor Plot 183 - as shown Plot 184 - handed

This is a Predicted Energy Assessment for properties that are incomplete.
Once the property is completed, this rating will be updated and an official Energy Performance Certificate will be created for the property.

<sup>\*</sup>Plot disclaimer goes here. Please ask your Sales Consultant for further details. St: Store cupboard. W: Wardrobe.