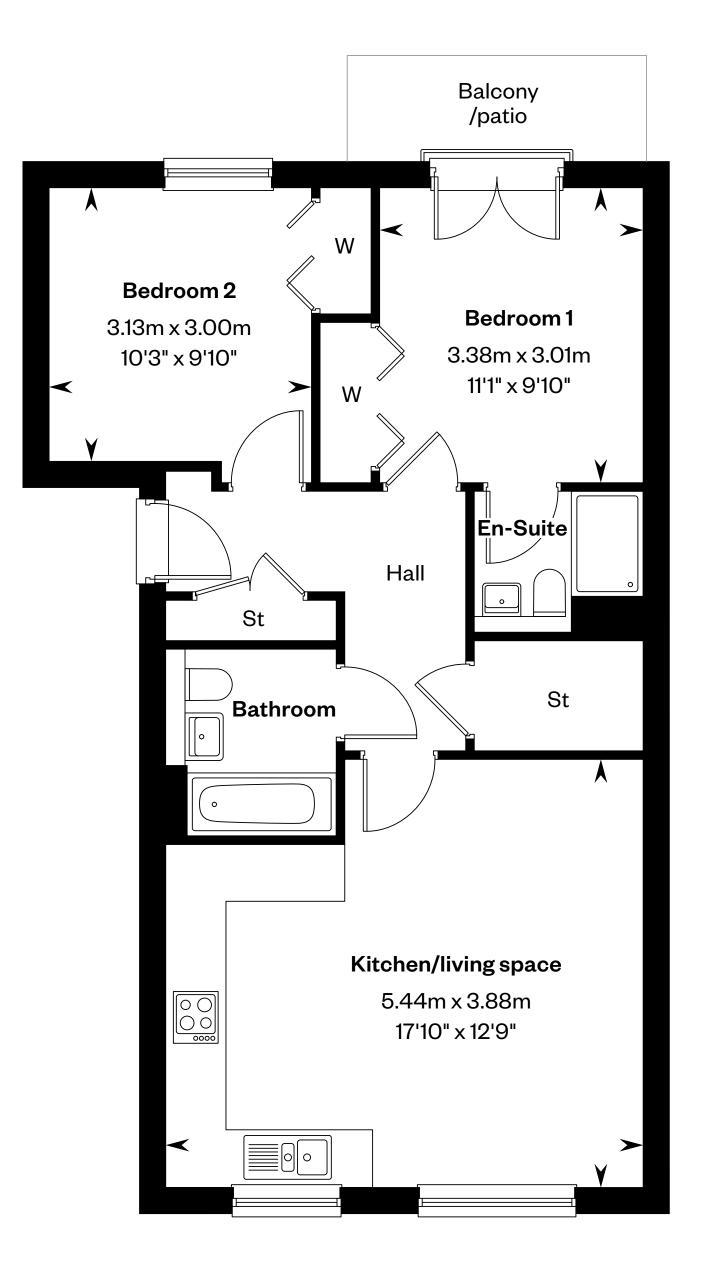

### 2 bedroom apartment

Ground Floor Plot 180 - as shown

This is a Predicted Energy Assessment for properties that are incomplete.
Once the property is completed, this rating will be updated and an official Energy Performance Certificate will be created for the property.

<sup>\*</sup>Plot disclaimer goes here. Please ask your Sales Consultant for further details. St: Store cupboard. W: Wardrobe.