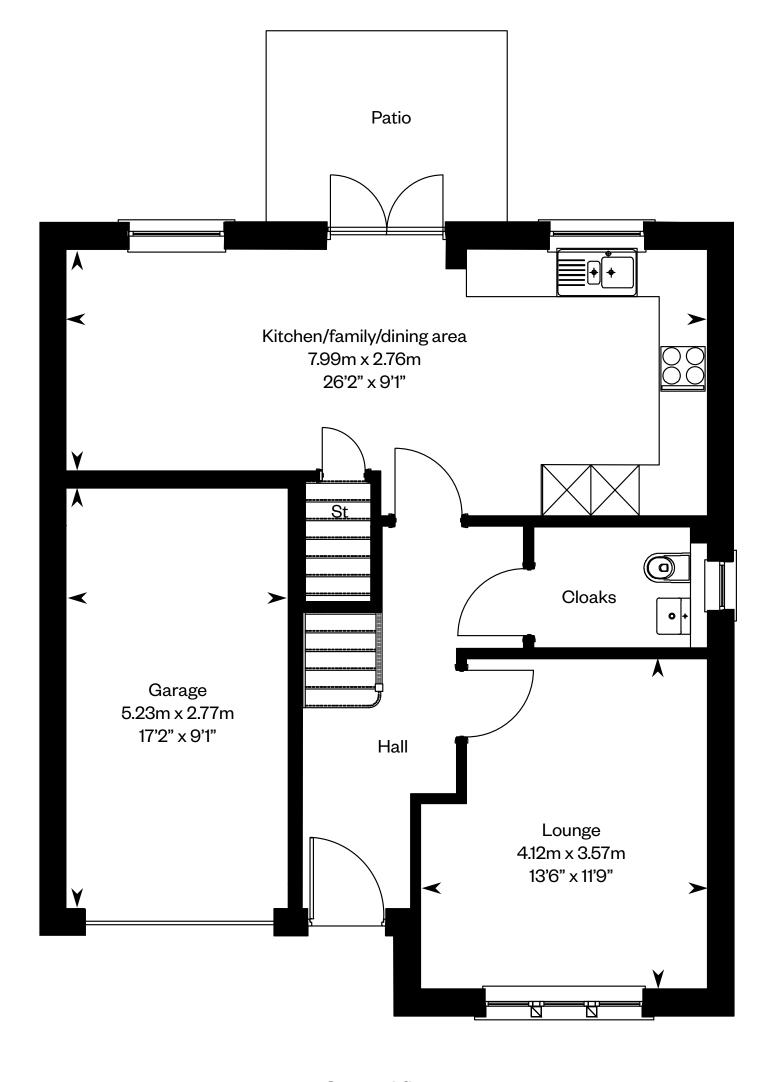

# The Bargower

4 bedroom semi-detached home

Ground floor First floor

Please ask your Sales Consultant for further details. ST: Store cupboard. W: Wardrobe.

Ground floor First floor

Please ask your Sales Consultant for further details. ST: Store cupboard. W: Wardrobe.

# The Bargower