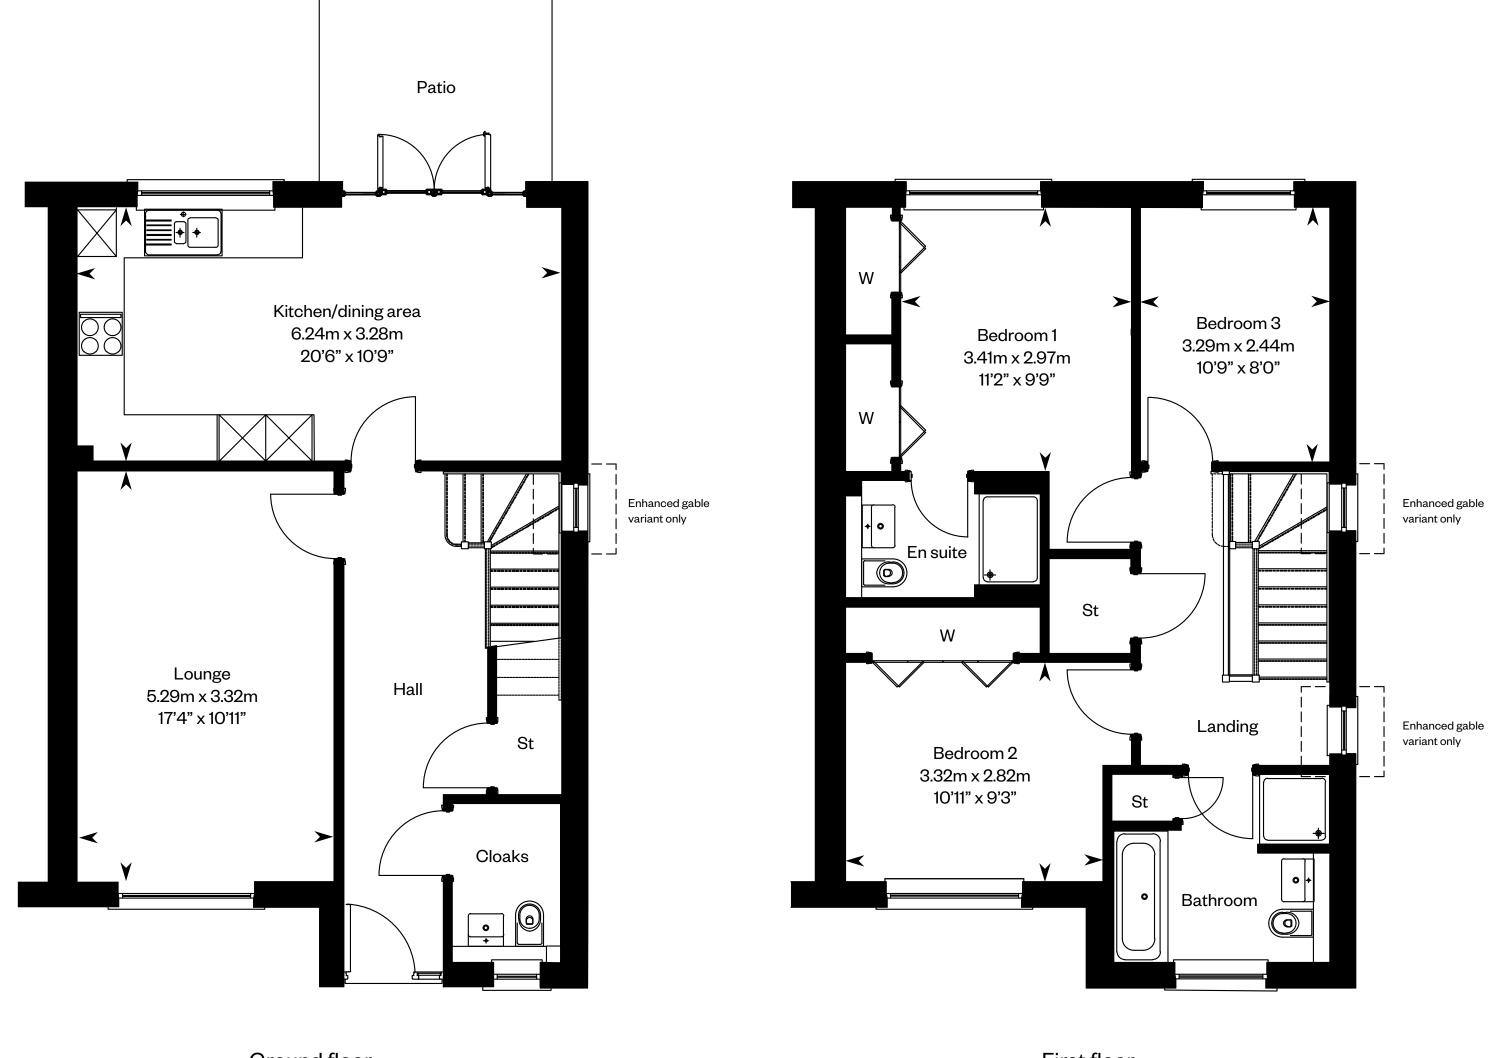

#### **The Banton**

Plot 14 – as shown

Plots 48, 55, 57 - handed

Ground floor First floor

Plot 57 The Banton ET1 has an additional two windows. Please ask your Sales Consultant for plot specific details. ST: Store cupboard. W: Wardrobe.

#### **The Banton**

Plot 15 - as shown

Plots 49, 54, 56 - handed

Ground floor First floor

Plot 54 has a different window configuration. Please ask your Sales Consultant for plot specific details. ST: Store cupboard. W: Wardrobe.