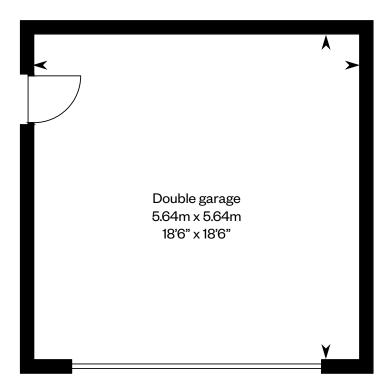

## The MacRae

5 bedroom detached home with study

#### The MacRae

Plots 31, 36 - as shown

Plot 51 - handed

Plot 31 has a different window configuration. Please ask your Sales Consultant for further details. ST: Store cupboard. W: Wardrobe.