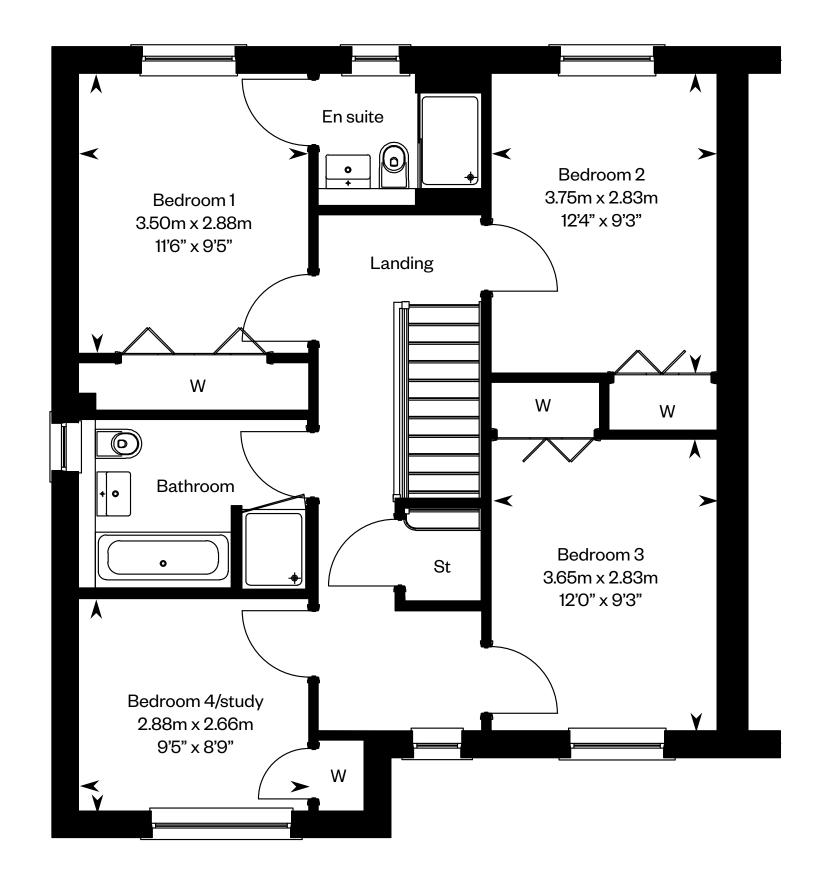

# The Bargower

4 bedroom semi-detached home

Ground floor First floor

Please ask your Sales Consultant for further details. ST: Store cupboard. W: Wardrobe.

Ground floor First floor

Please ask your Sales Consultant for further details. ST: Store cupboard. W: Wardrobe.

# The Bargower