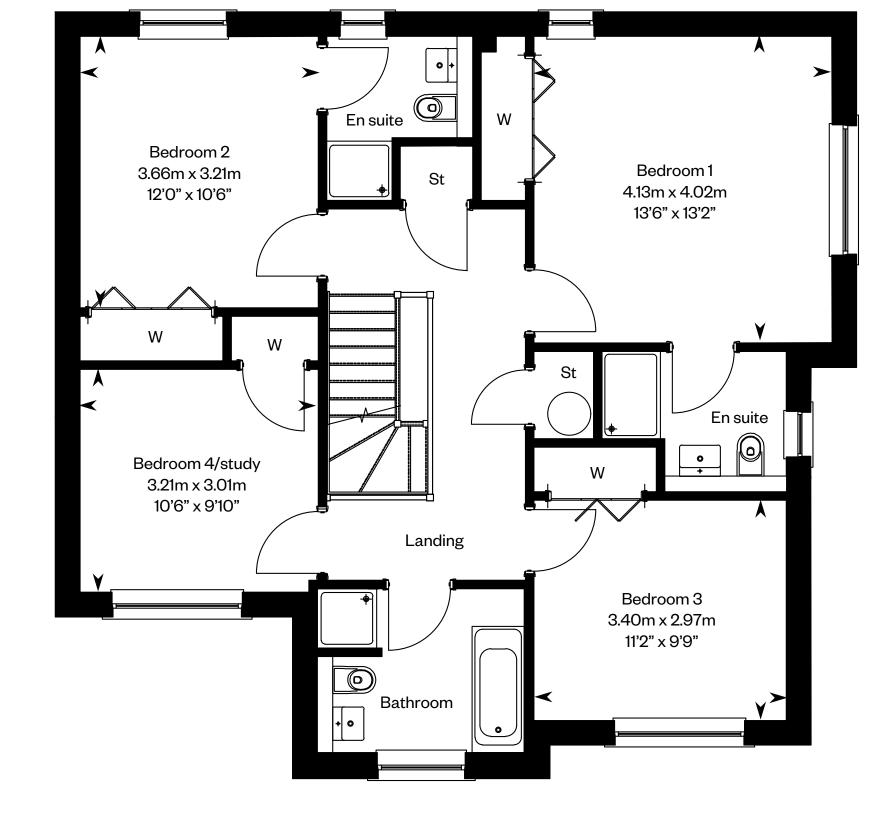

### **The Cairn**

Plots 2, 53 - as shown

Plot 47 - handed

Ground floor First floor

Please ask your Sales Consultant for further details. ST: Store cupboard. W: Wardrobe.