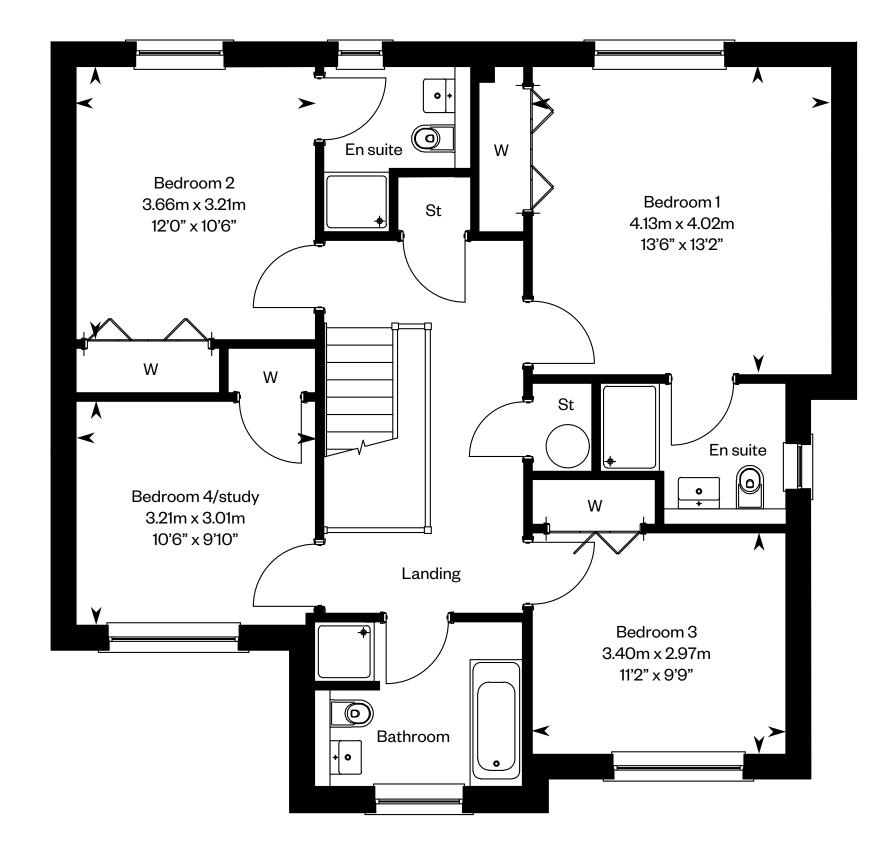

### The Bryce

Plots 17, 18, 44 – as shown Plots 22, 23, 60, 61 – handed

En suite

Landing

Bathroom

0

Bedroom 1

4.13m x 3.40m

13'7" x 11'2"

En suite

Bedroom 3 3.40m x 2.97m 11'2" x 9'9"

Bedroom 2

3.66m x 3.21m

12'0" x 10'6"

Bedroom 4/study 3.21m x 3.01m 10'6" x 9'10"

Please ask your Sales Consultant for further details. ST: Store cupboard. W: Wardrobe.