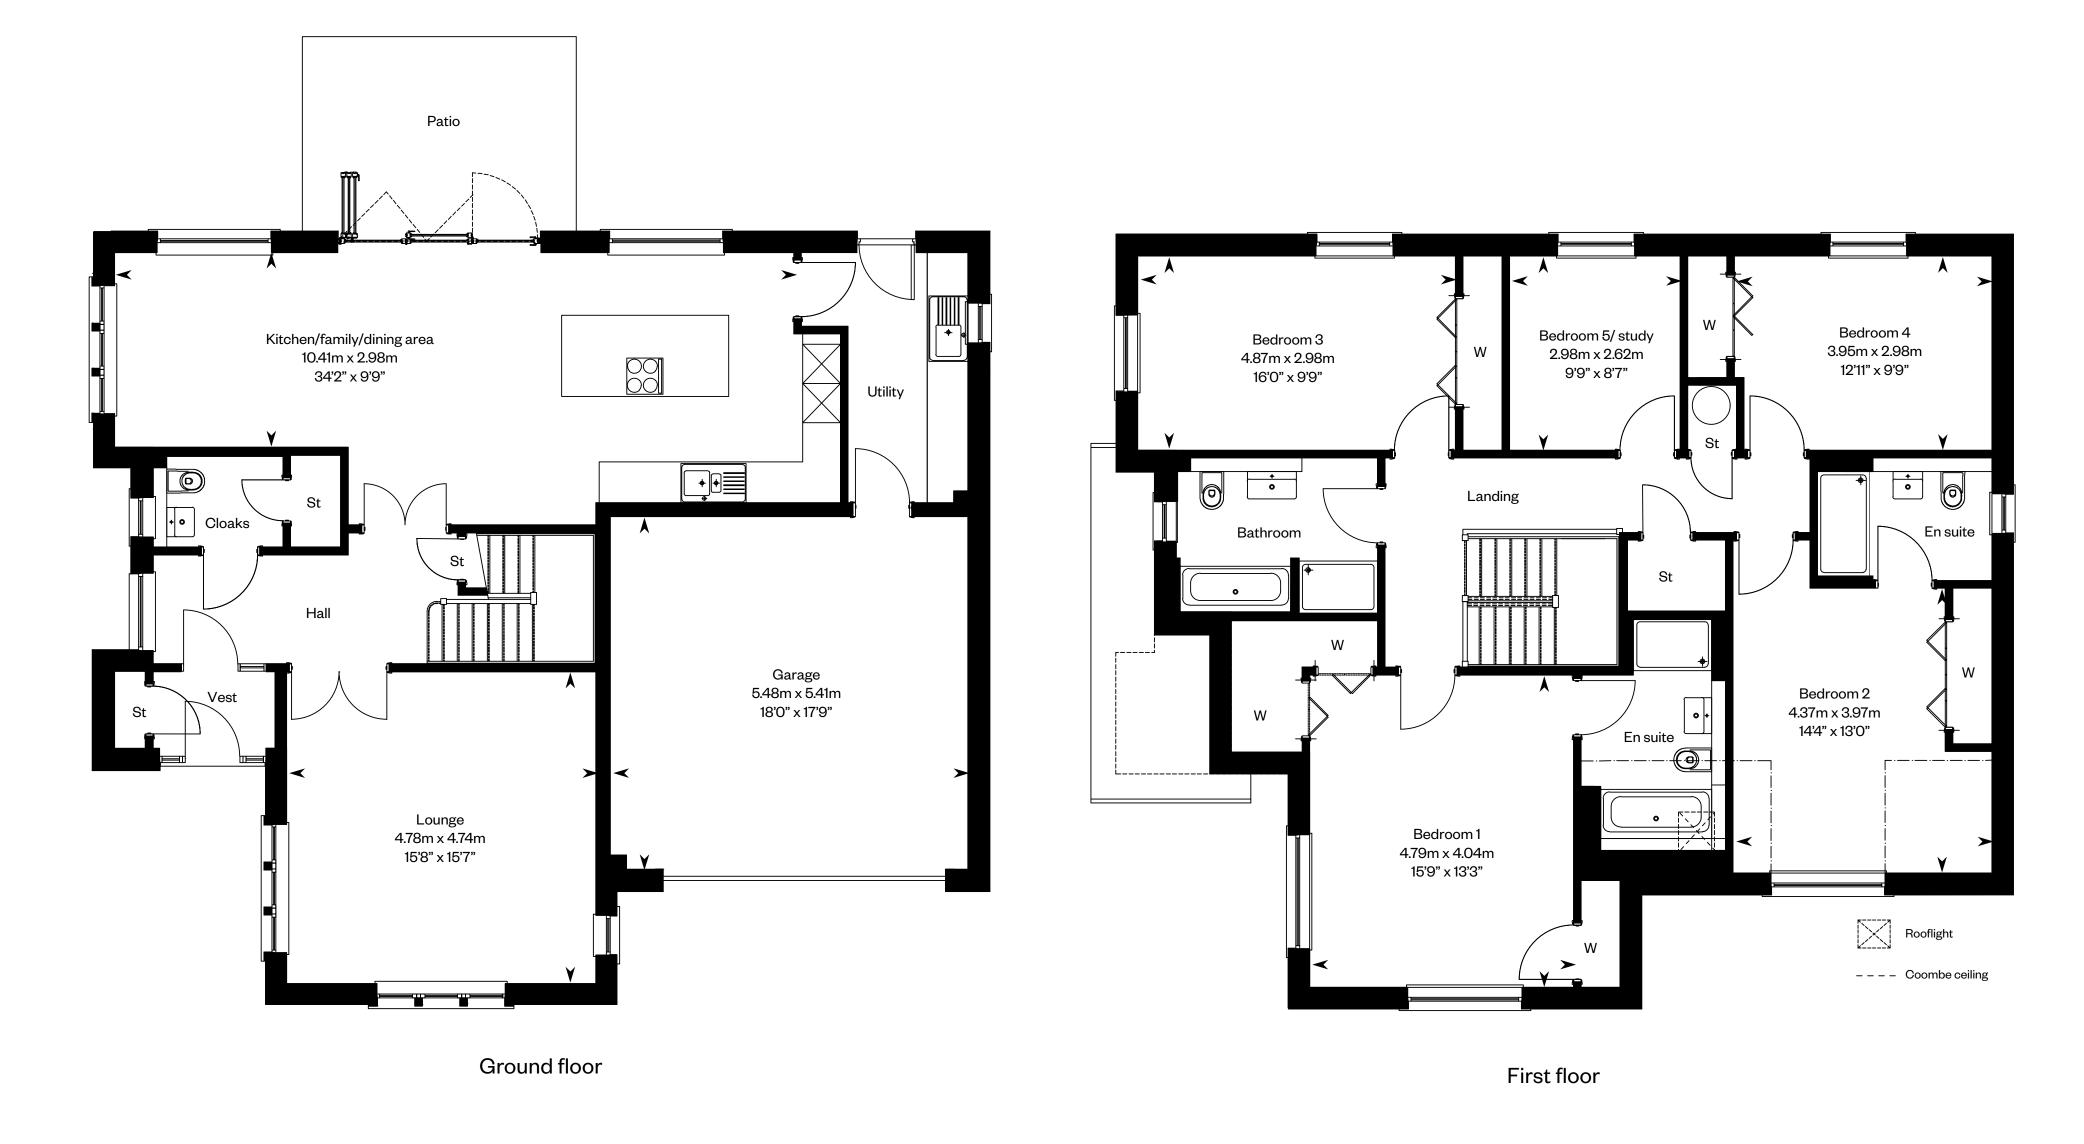

## The MacRae

5 bedroom detached home with study

#### The MacRae

Plots 31, 36 - as shown

Plot 51 - handed

Plot 31 has a different window configuration. Please ask your Sales Consultant for further details. ST: Store cupboard. W: Wardrobe.