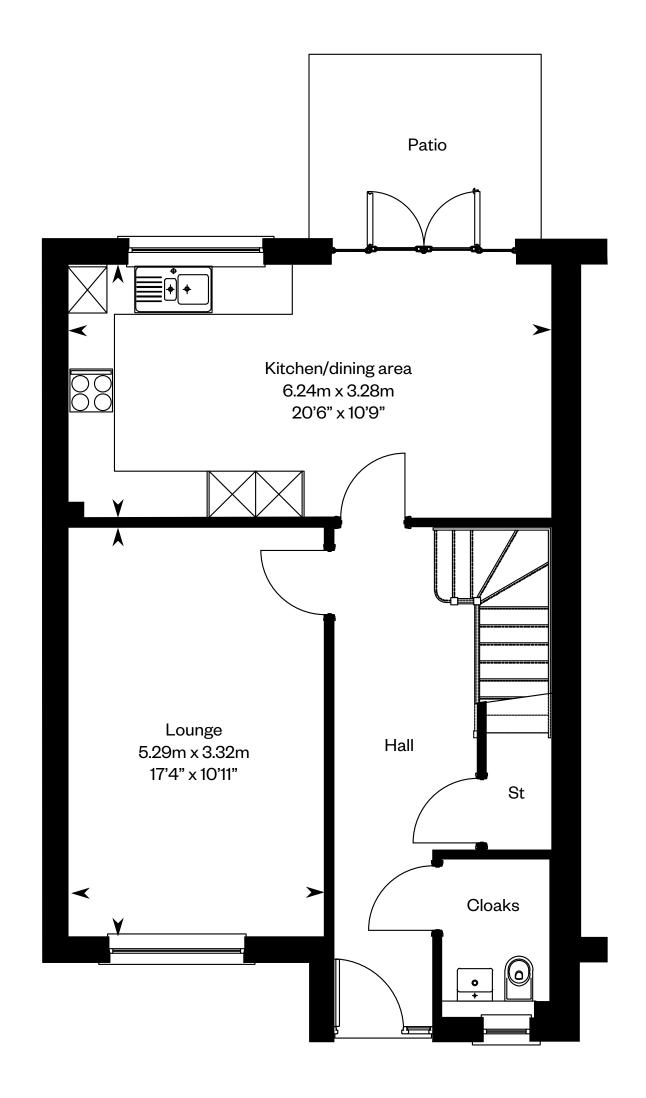

#### **The Banton**

Plot 14 – as shown

Plots 48, 55, 57 - handed

Ground floor First floor

Plot 57 The Banton ET1 has an additional two windows. Please ask your Sales Consultant for plot specific details. ST: Store cupboard. W: Wardrobe.