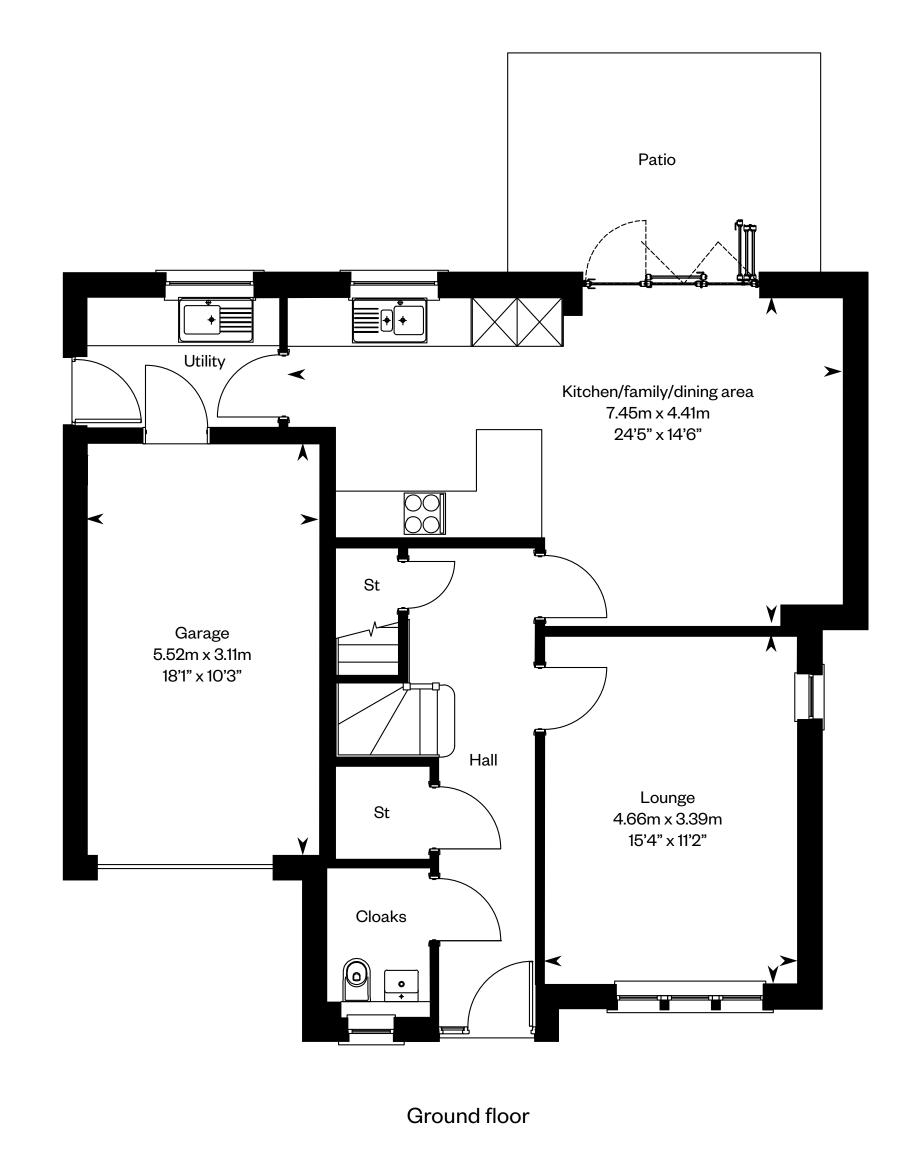

### The Bryce

Plots 17, 18, 44 – as shown Plots 22, 23, 60, 61 – handed

En suite

Landing

Bathroom

0

Bedroom 1

4.13m x 3.40m

13'7" x 11'2"

En suite

Bedroom 3 3.40m x 2.97m 11'2" x 9'9"

Bedroom 2

3.66m x 3.21m

12'0" x 10'6"

Bedroom 4/study 3.21m x 3.01m 10'6" x 9'10"

Please ask your Sales Consultant for further details. ST: Store cupboard. W: Wardrobe.