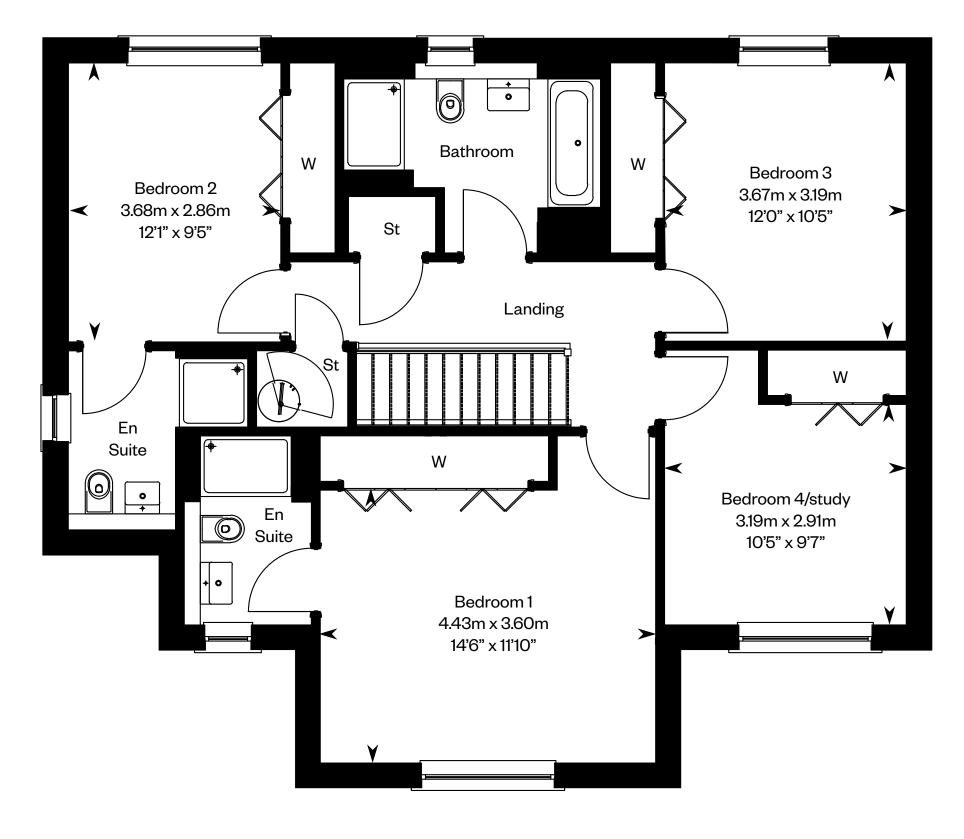

#### **The Crichton**

Plots 21, 25, 52 - as shown

Plots 4, 13 - handed

Ground floor First floor

Please ask your Sales Consultant for further details. ST: Store cupboard. W: Wardrobe.