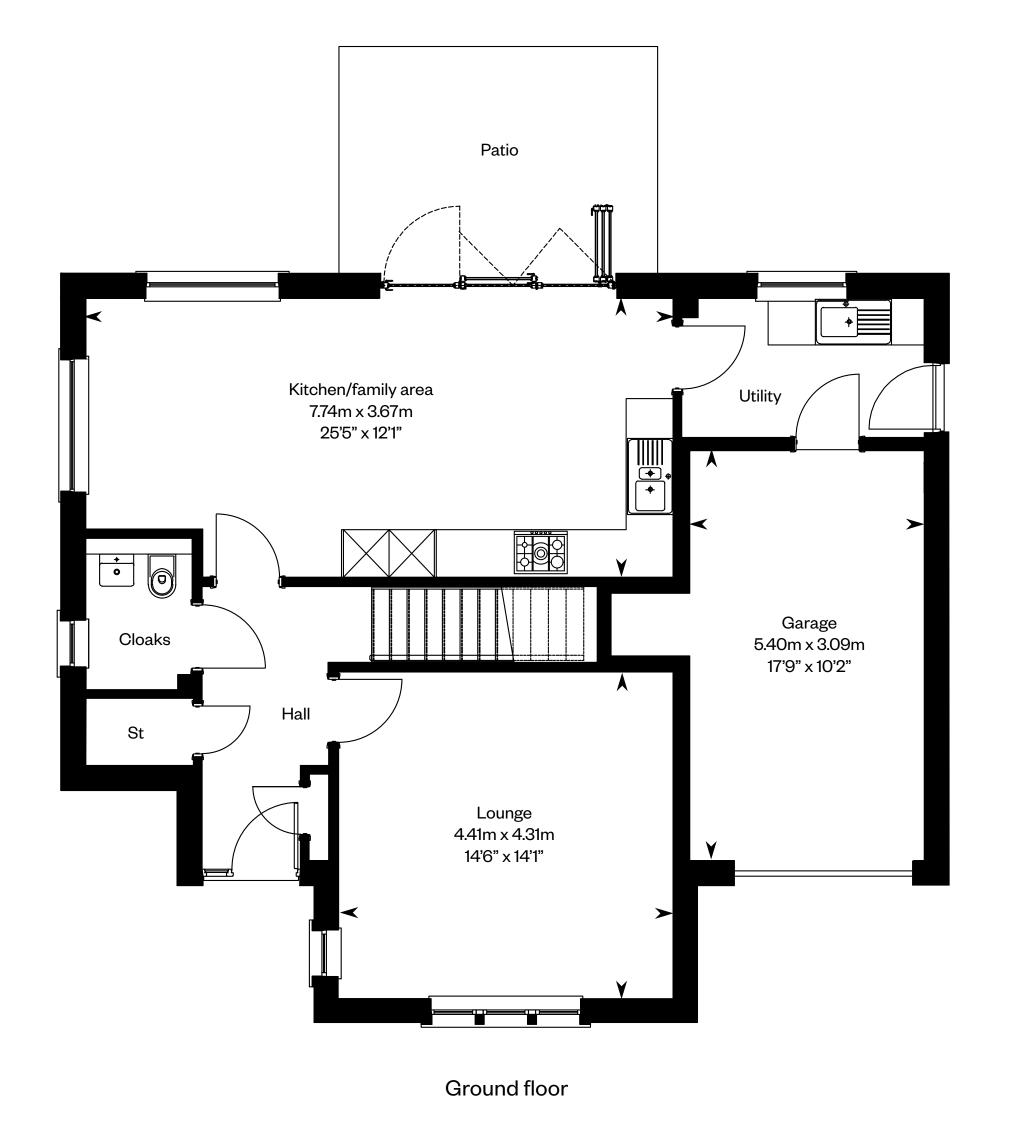

### The Bryce

Plots 17, 18, 44 – as shown Plots 22, 23, 60, 61 – handed

En suite

Landing

Bathroom

0

Bedroom 1

4.13m x 3.40m

13'7" x 11'2"

En suite

Bedroom 3 3.40m x 2.97m 11'2" x 9'9"

Bedroom 2

3.66m x 3.21m

12'0" x 10'6"

Bedroom 4/study 3.21m x 3.01m 10'6" x 9'10"

Please ask your Sales Consultant for further details. ST: Store cupboard. W: Wardrobe.