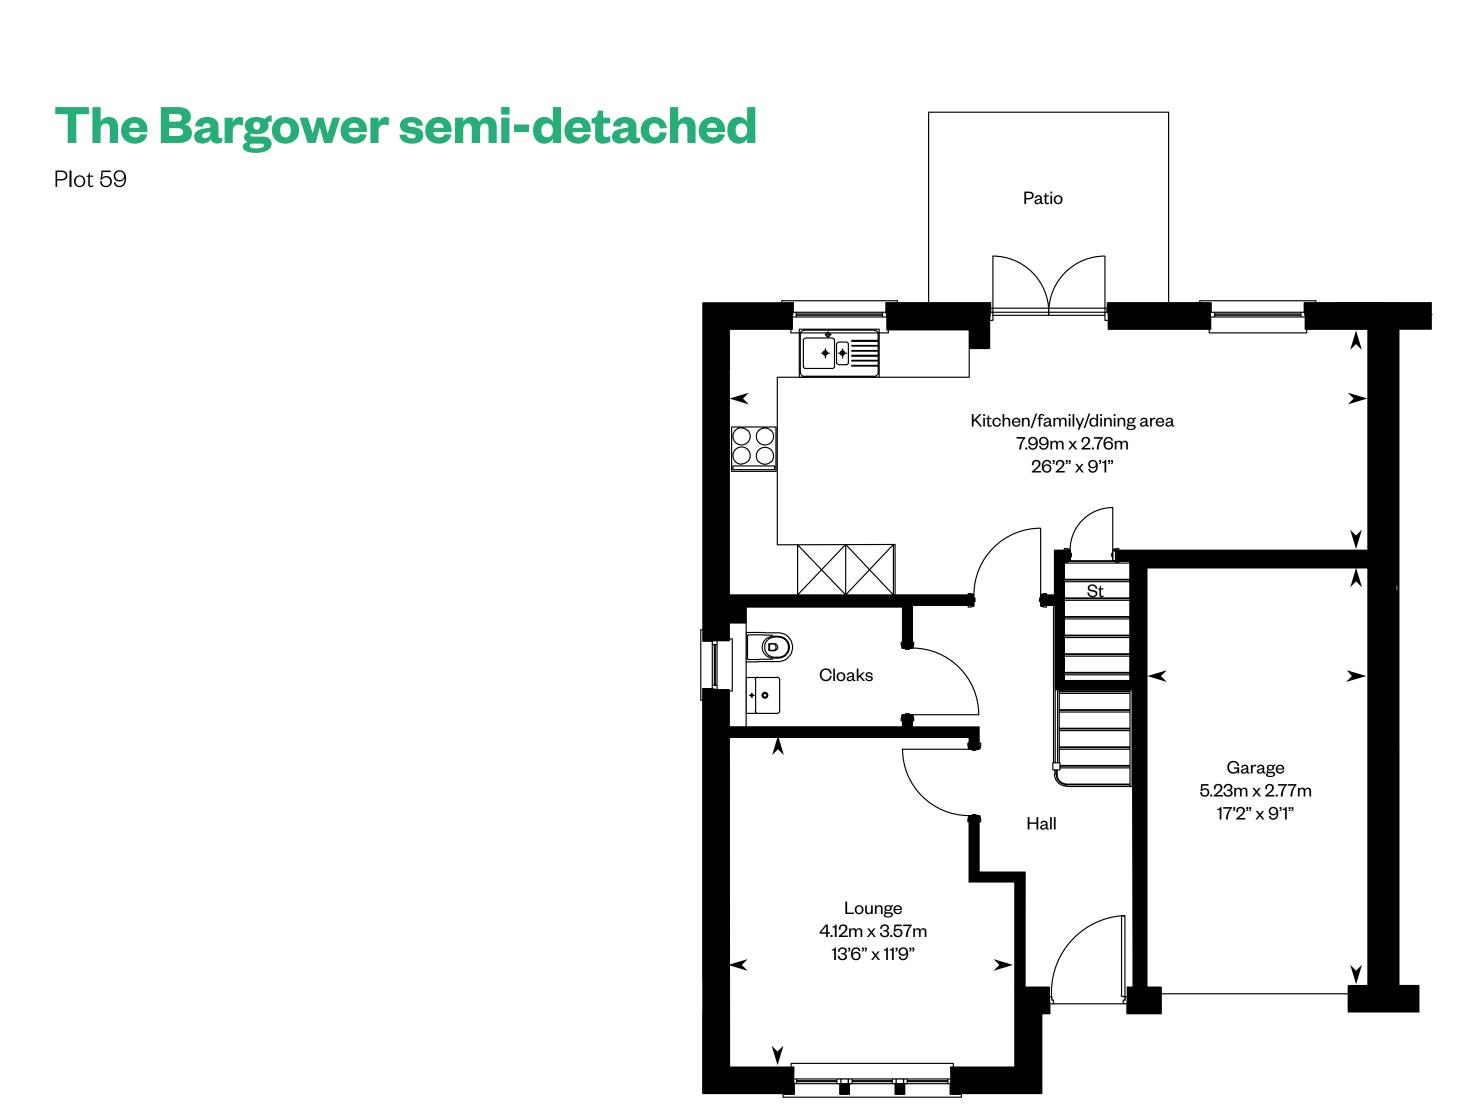

# The Bargower

4 bedroom semi-detached home

Ground floor First floor

Please ask your Sales Consultant for further details. ST: Store cupboard. W: Wardrobe.

Ground floor First floor

Please ask your Sales Consultant for further details. ST: Store cupboard. W: Wardrobe.

# The Bargower