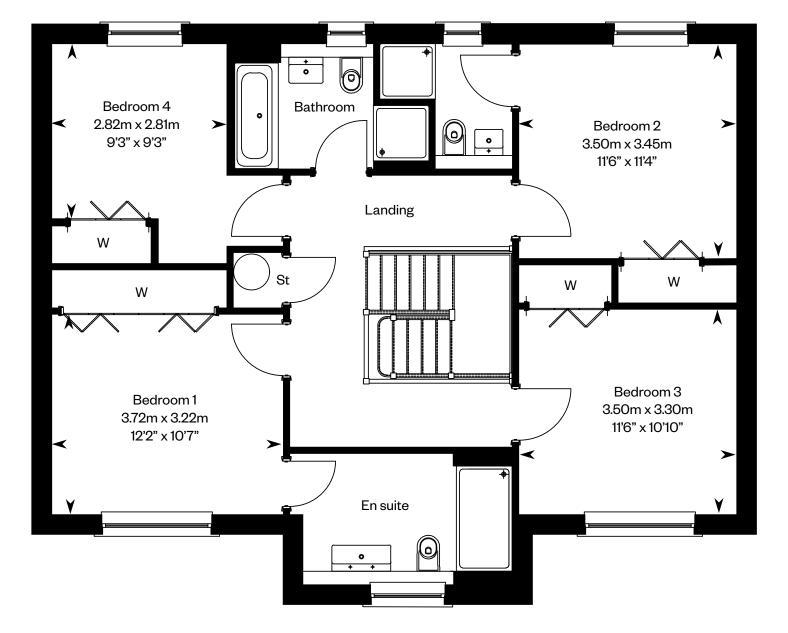

## The MacRae

5 bedroom detached home with study

#### The MacRae

Plots 31, 36 - as shown

Plot 51 - handed

Plot 31 has a different window configuration. Please ask your Sales Consultant for further details. ST: Store cupboard. W: Wardrobe.