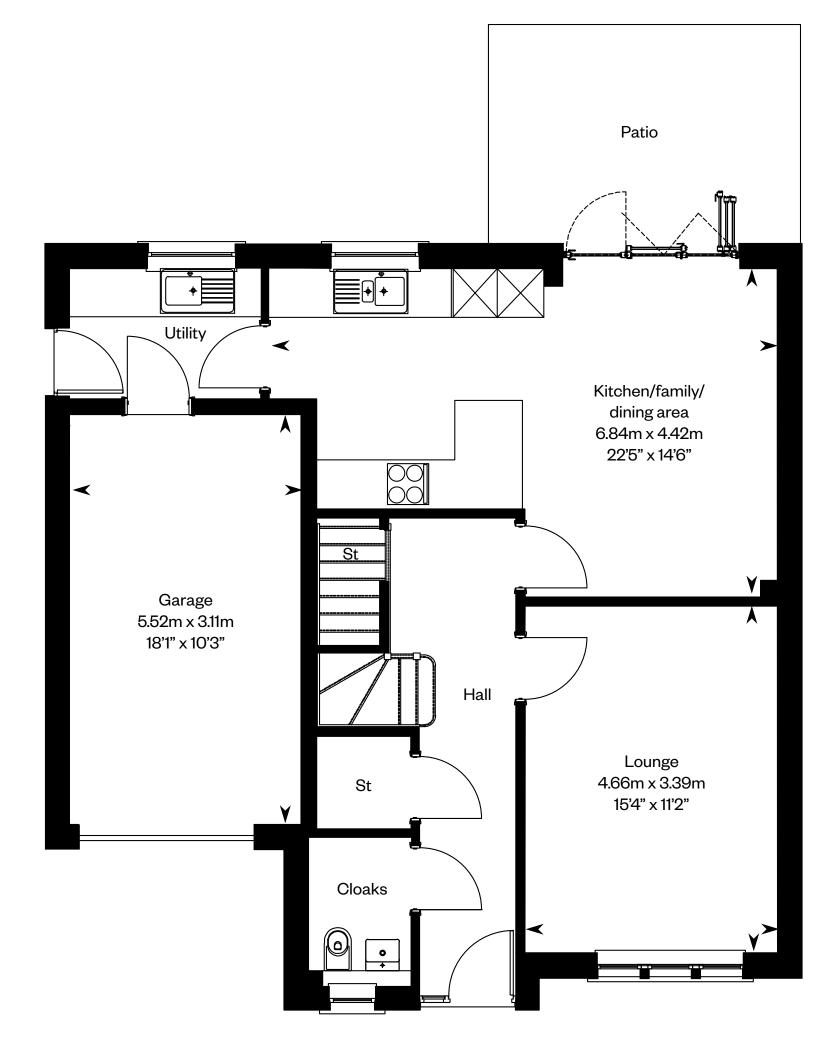

### **The Cairn**

Plots 2, 53 - as shown

Plot 47 - handed

Ground floor First floor

Please ask your Sales Consultant for further details. ST: Store cupboard. W: Wardrobe.