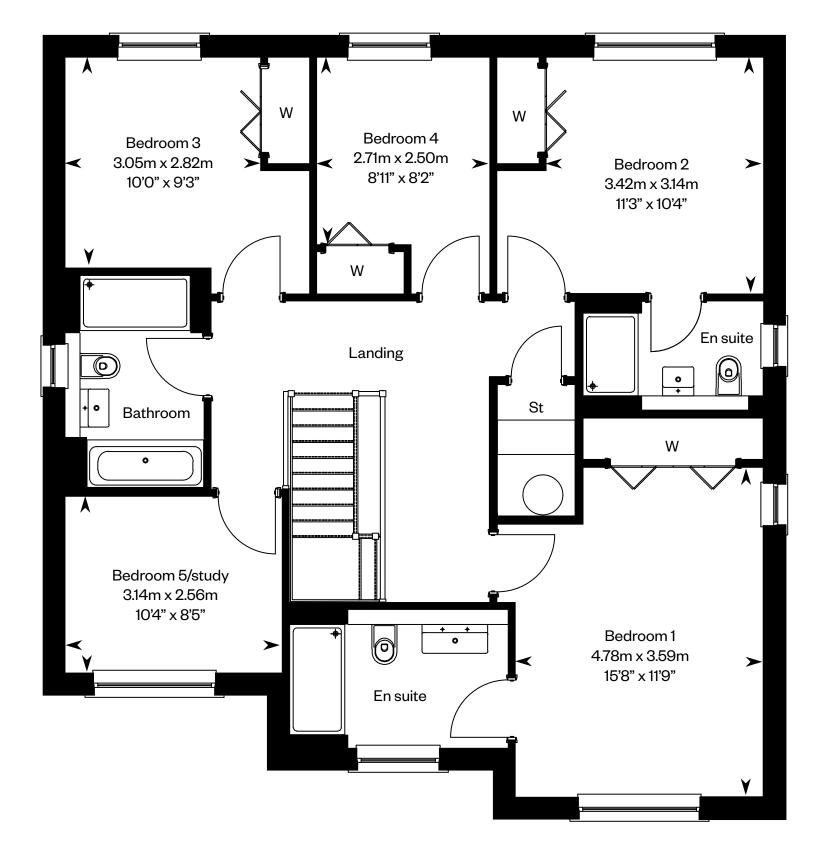

### The Darroch

#### **The Darroch**

Plots 5, 38, 46 - as shown

Plots 24, 28, 35, 45 - handed

Ground floor First floor

Please ask your Sales Consultant for further details. ST: Store cupboard. W: Wardrobe.