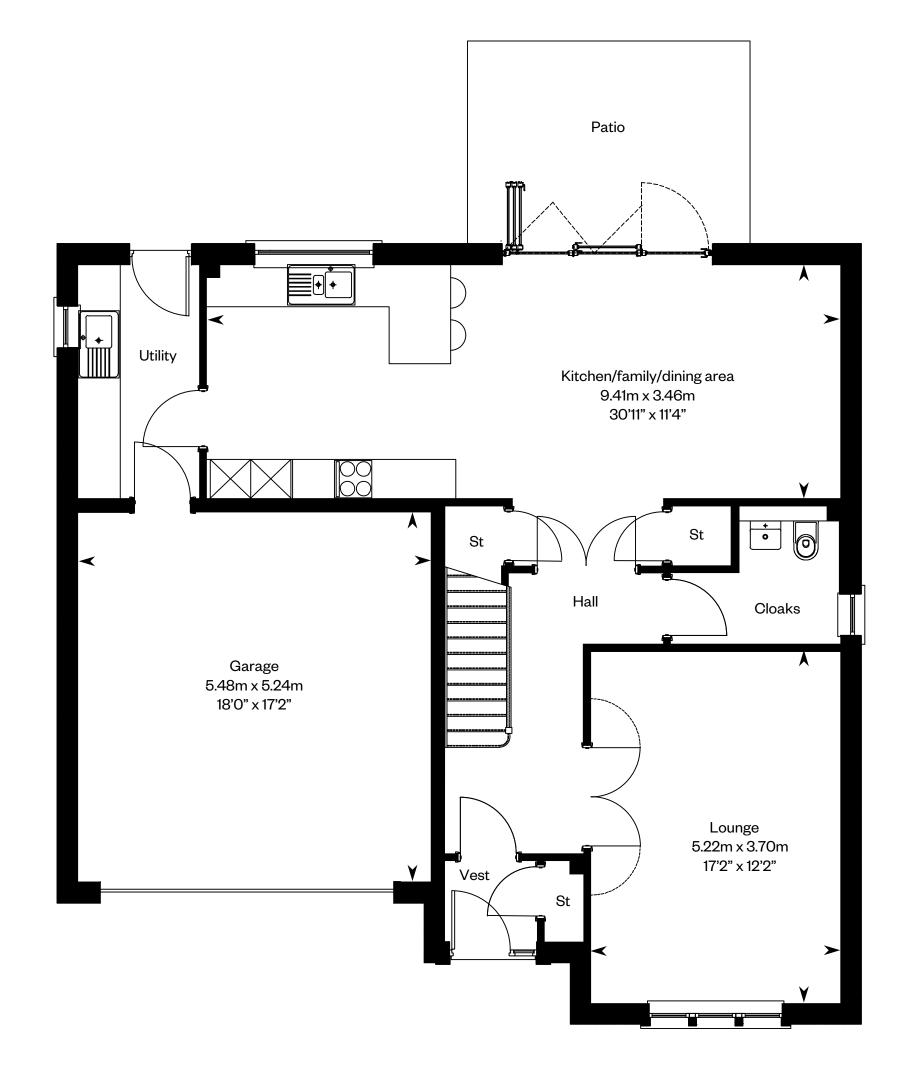

### The Lowther

#### **The Lowther**

Plot 3 - as shown

Plots 30, 34 - handed

Please ask your Sales Consultant for further details. ST: Store cupboard. W: Wardrobe.