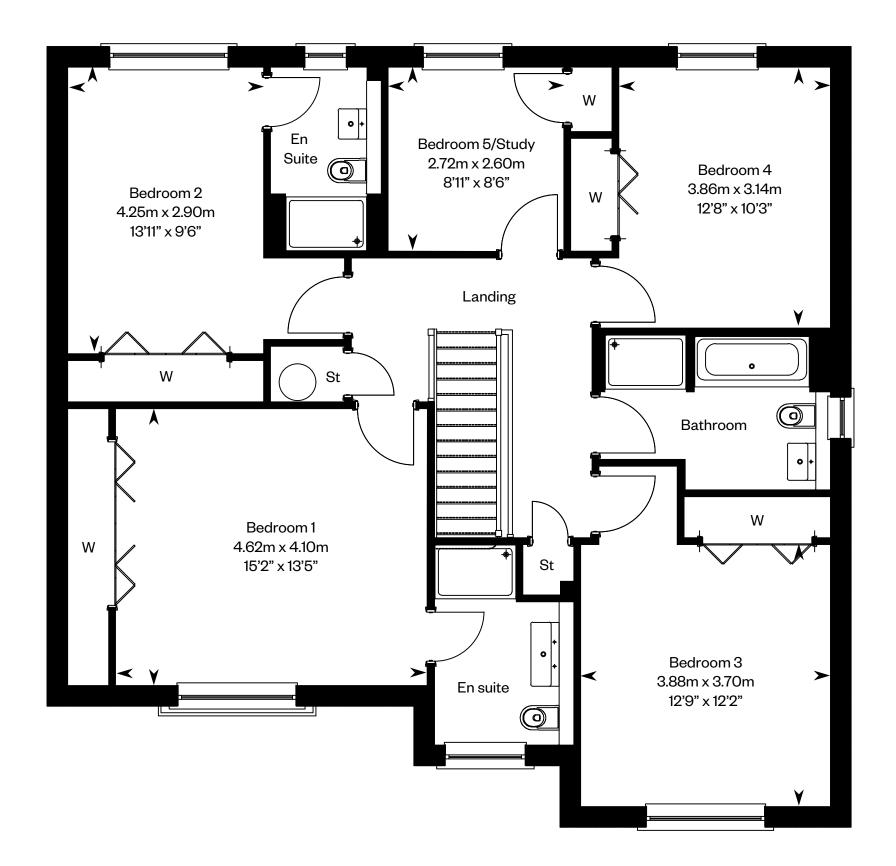

### The Lowther

#### **The Lowther**

Plot 3 - as shown

Plots 30, 34 - handed

Please ask your Sales Consultant for further details. ST: Store cupboard. W: Wardrobe.