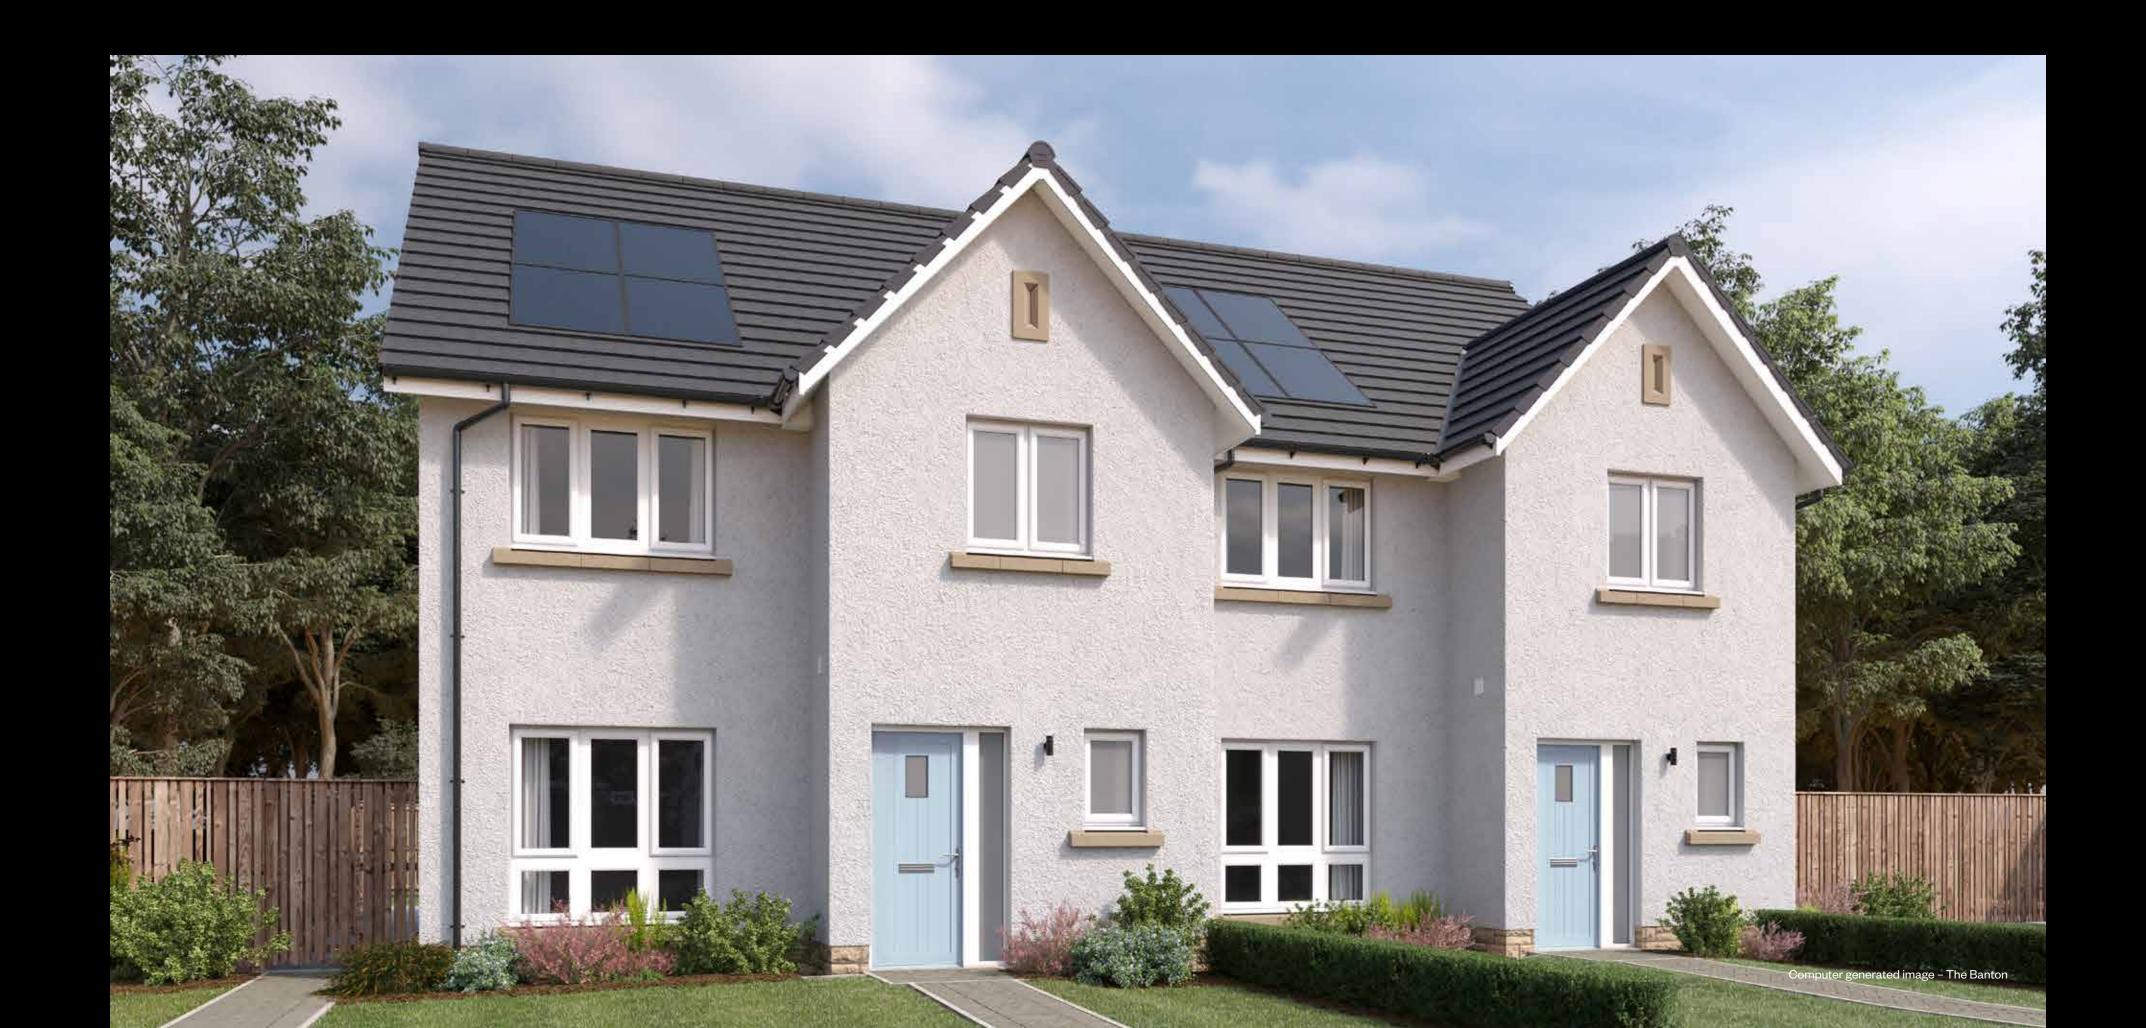

## The Banton

3 bedroom semi-detached home





#### **The Banton**

Plot 14 – as shown

Plots 48, 55, 57 - handed





Ground floor First floor

Plot 57 The Banton ET1 has an additional two windows. Please ask your Sales Consultant for plot specific details. ST: Store cupboard. W: Wardrobe.

#### **The Banton**

Plot 15 - as shown

Plots 49, 54, 56 - handed



Ground floor First floor

Plot 54 has a different window configuration. Please ask your Sales Consultant for plot specific details. ST: Store cupboard. W: Wardrobe.

# The Bargower

4 bedroom semi-detached home









Ground floor First floor

Please ask your Sales Consultant for further details. ST: Store cupboard. W: Wardrobe.





Ground floor First floor

Please ask your Sales Consultant for further details. ST: Store cupboard. W: Wardrobe.

# The Bargower





### The Ba