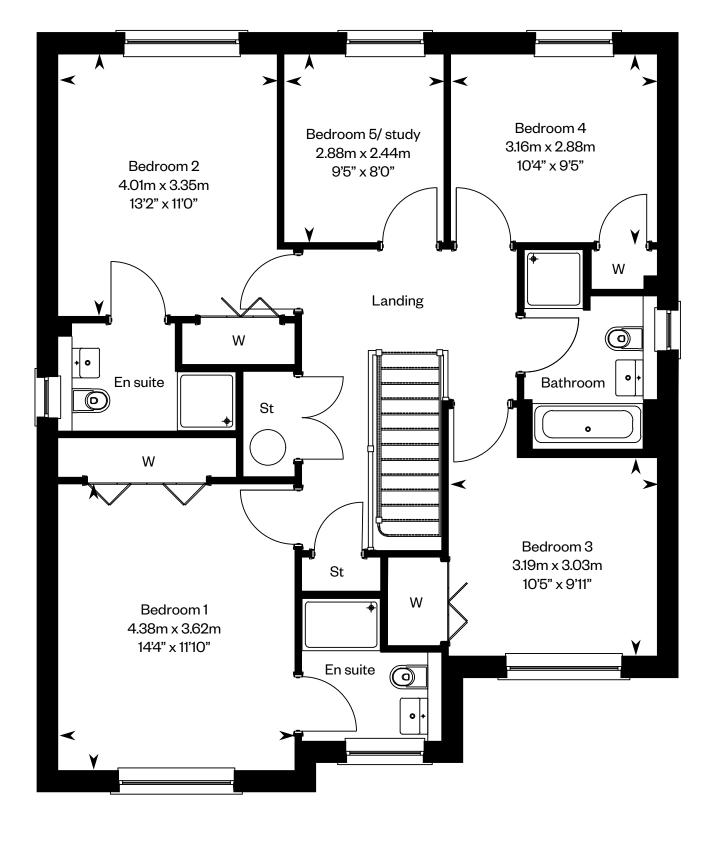

#### **The Crichton**

Plots 21, 25, 52 - as shown

Plots 4, 13 - handed

Ground floor First floor

Please ask your Sales Consultant for further details. ST: Store cupboard. W: Wardrobe.