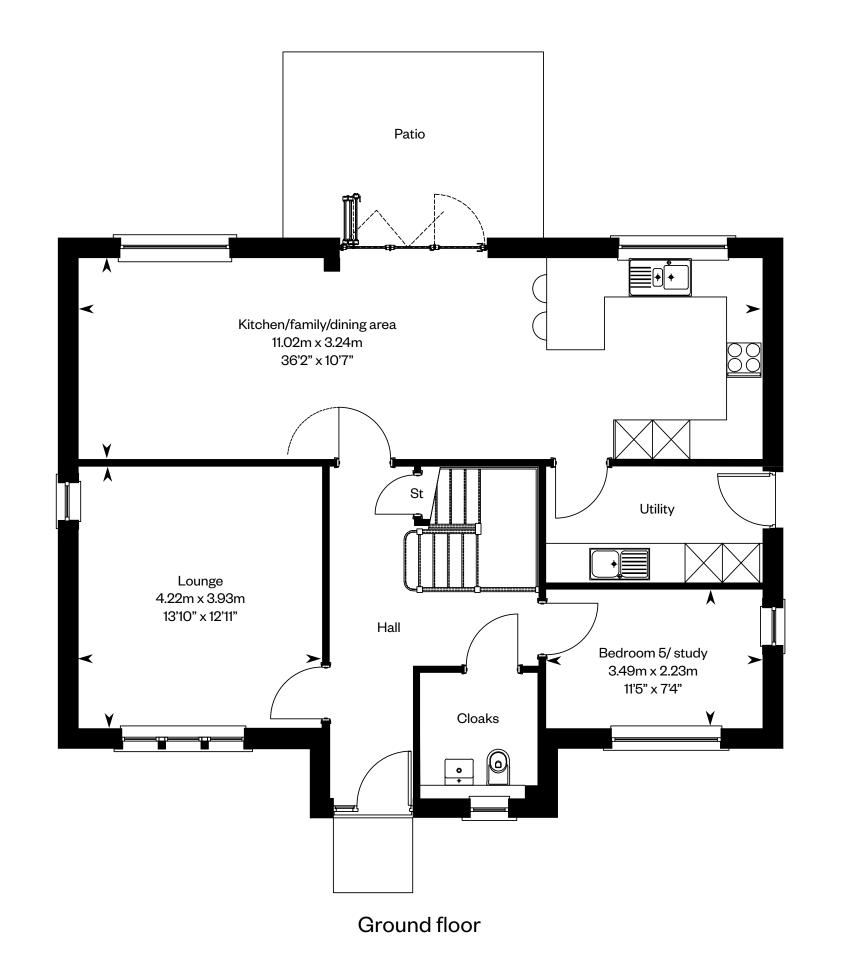

## The MacRae

5 bedroom detached home with study

#### The MacRae

Plots 31, 36 - as shown

Plot 51 - handed

Plot 31 has a different window configuration. Please ask your Sales Consultant for further details. ST: Store cupboard. W: Wardrobe.