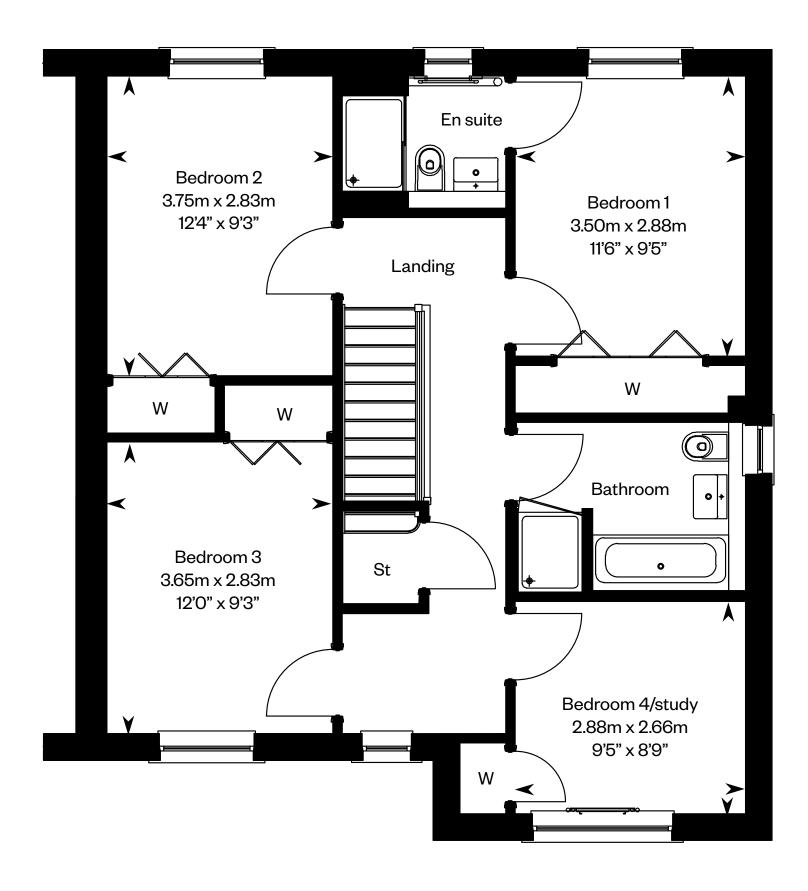

# The Bargower

4 bedroom semi-detached home

Ground floor First floor

Please ask your Sales Consultant for further details. ST: Store cupboard. W: Wardrobe.

Ground floor First floor

Please ask your Sales Consultant for further details. ST: Store cupboard. W: Wardrobe.

# The Bargower