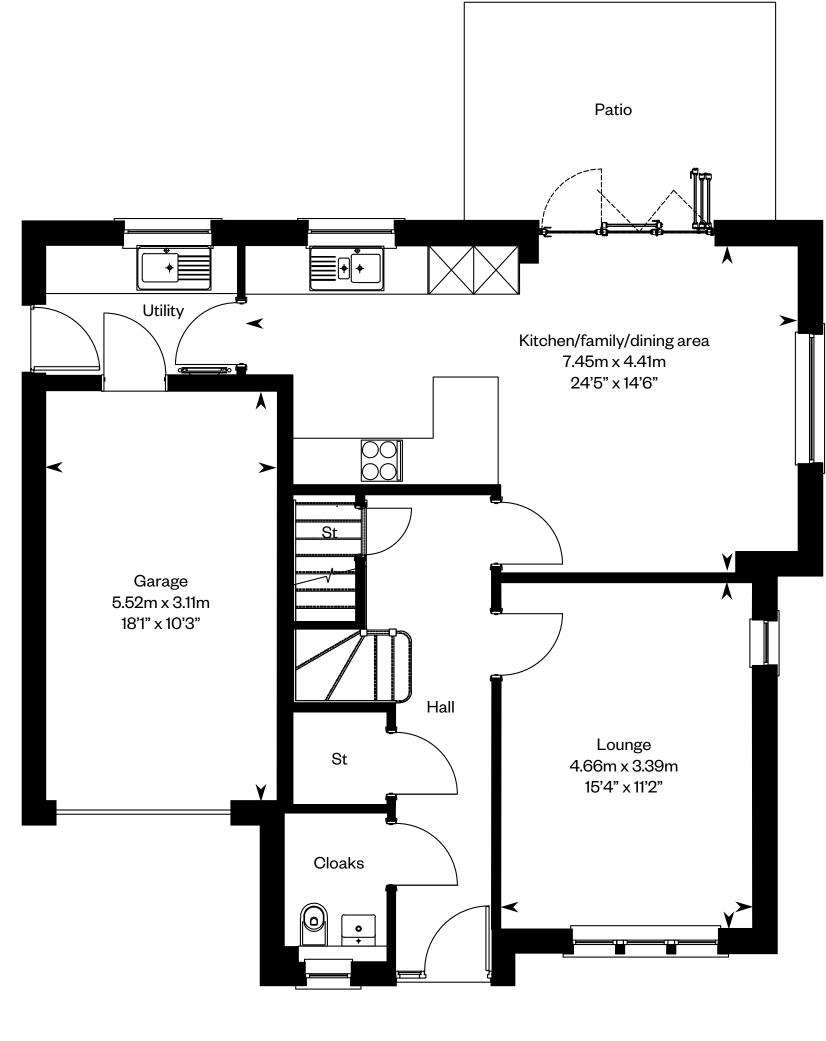

#### **The Cairn**

Plot 27 - as shown

Plot 26 - handed

First floor

Please ask your Sales Consultant for further details. ST: Store cupboard. W: Wardrobe.