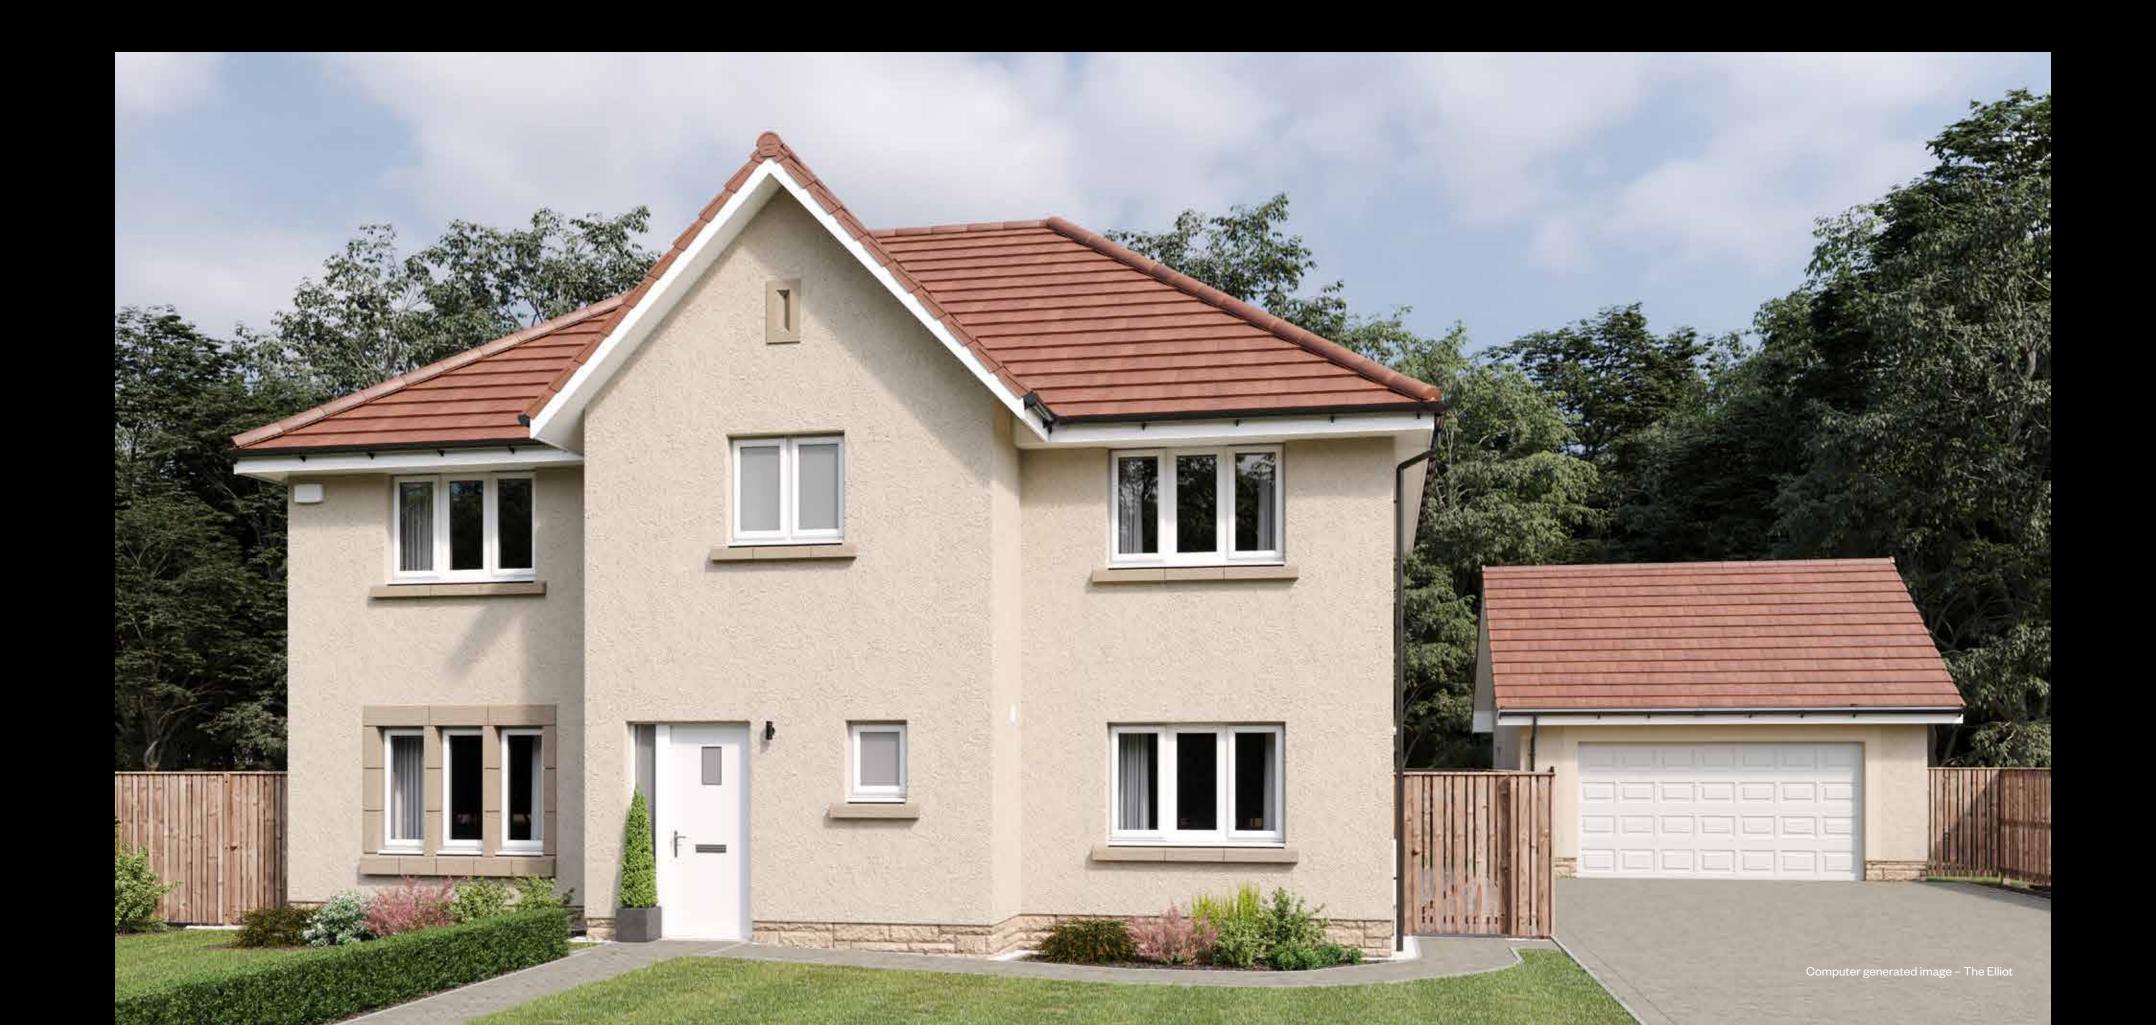

## The Elliot

4 bedroom detached home with study

#### The Elliot

Plot 32 - as shown

Plots 1, 6, 9, 40, 43 - handed

First floor

Plot 32 has a different window configuration. Please ask your Sales Consultant for further details. ST: Store cupboard. W: Wardrobe.