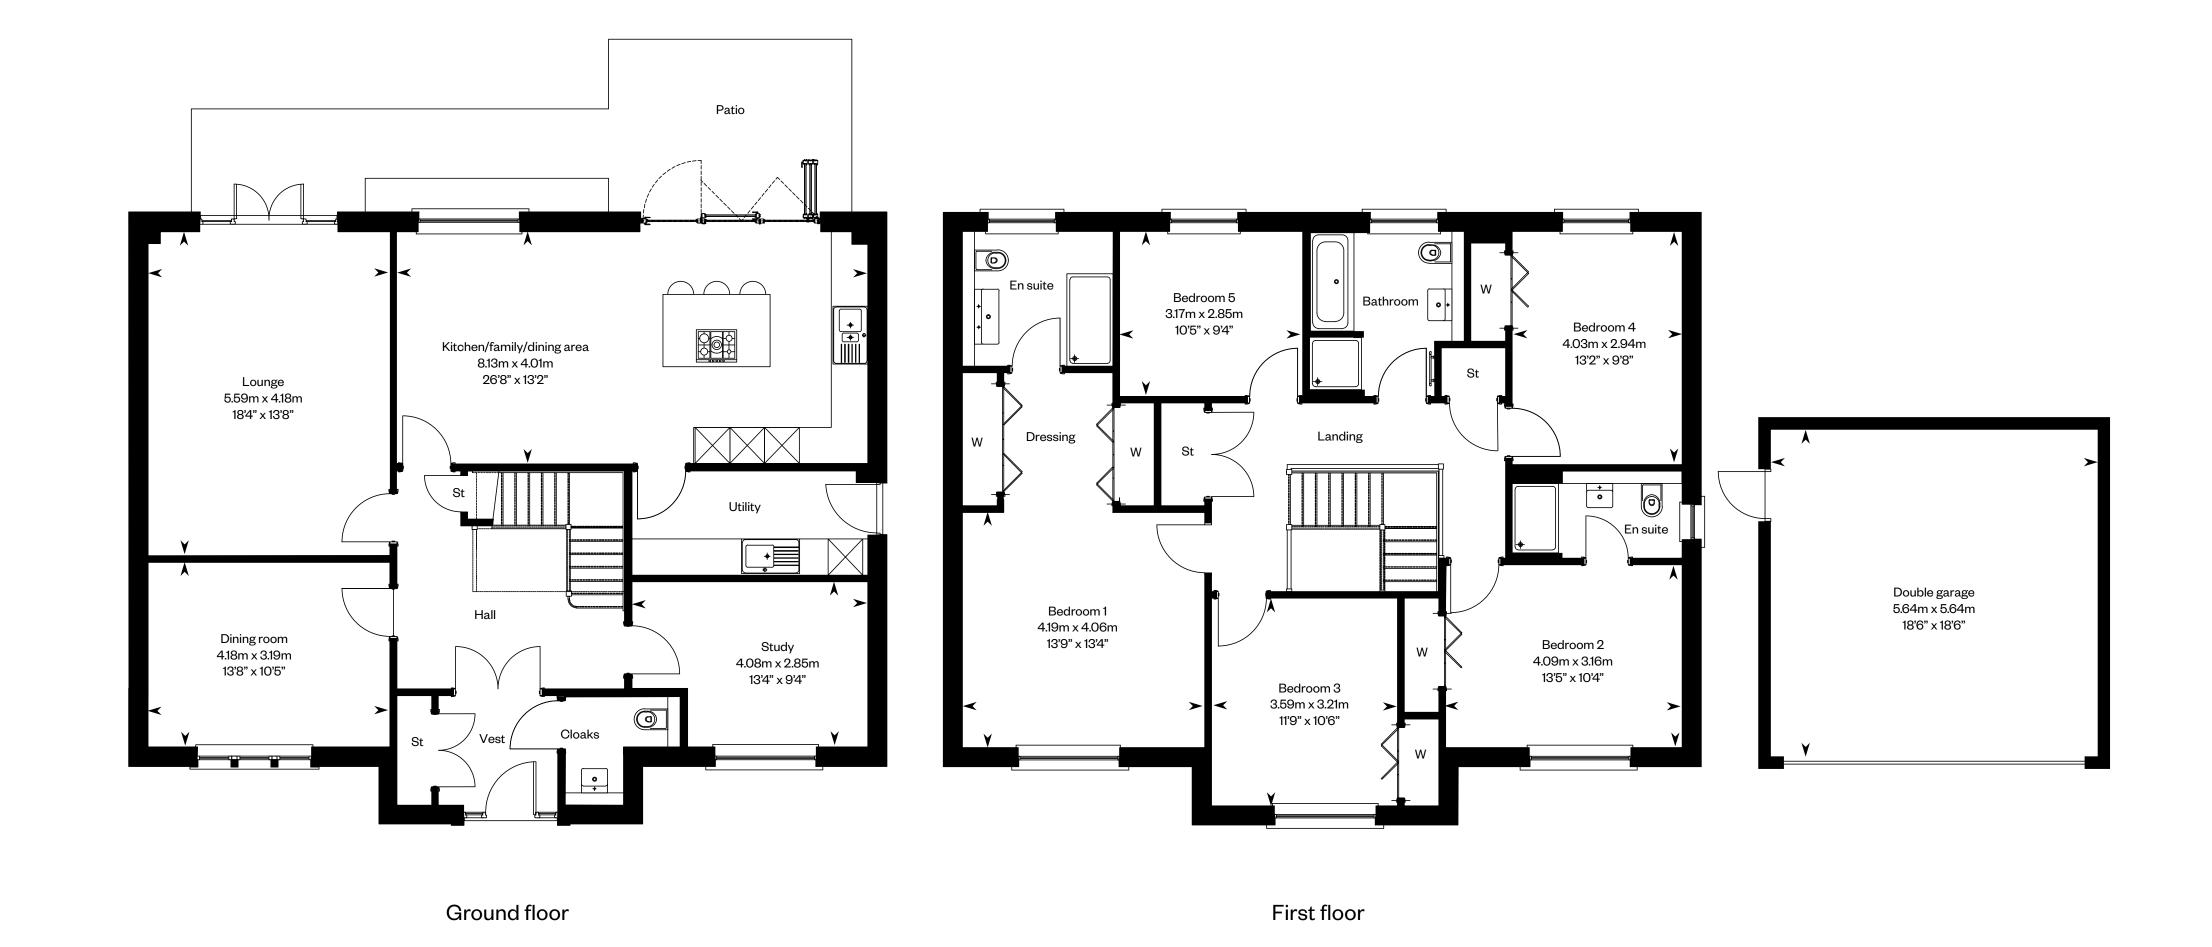

## The MacRae

5 bedroom detached home with study

#### The MacRae

Plots 31, 36 - as shown

Plot 51 - handed

Plot 31 has a different window configuration. Please ask your Sales Consultant for further details. ST: Store cupboard. W: Wardrobe.