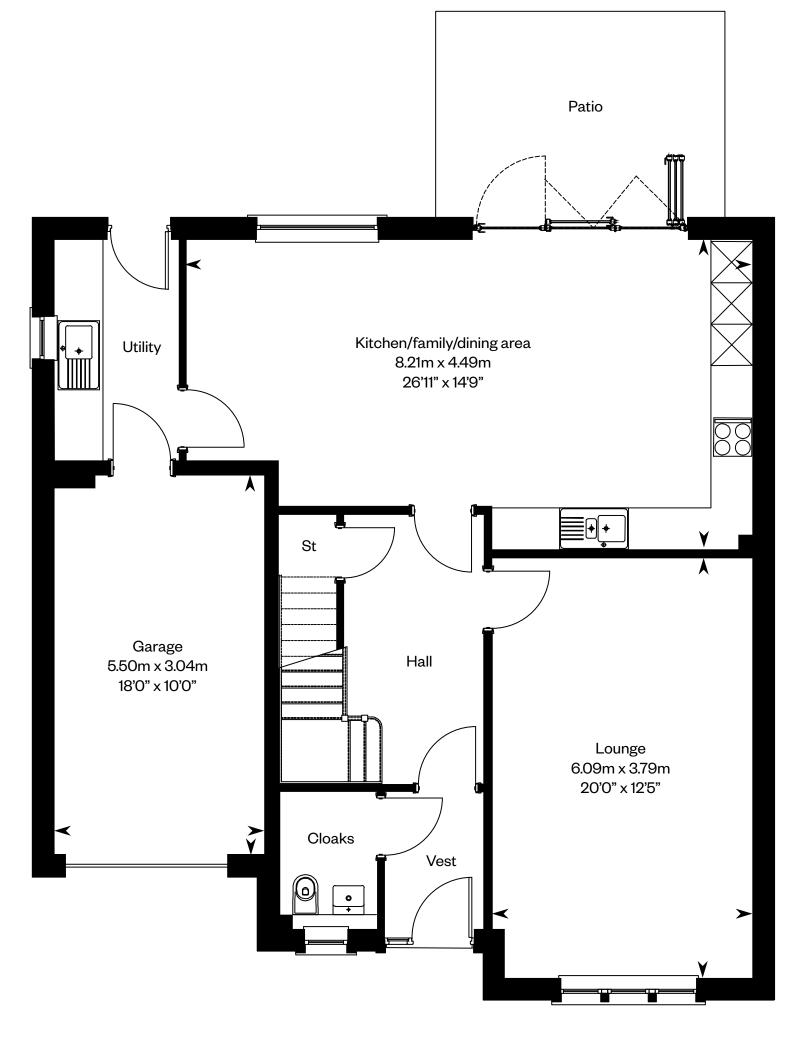

### The Darroch

#### **The Darroch**

Plots 5, 38, 46 - as shown

Plots 24, 28, 35, 45 - handed

Ground floor First floor

Please ask your Sales Consultant for further details. ST: Store cupboard. W: Wardrobe.