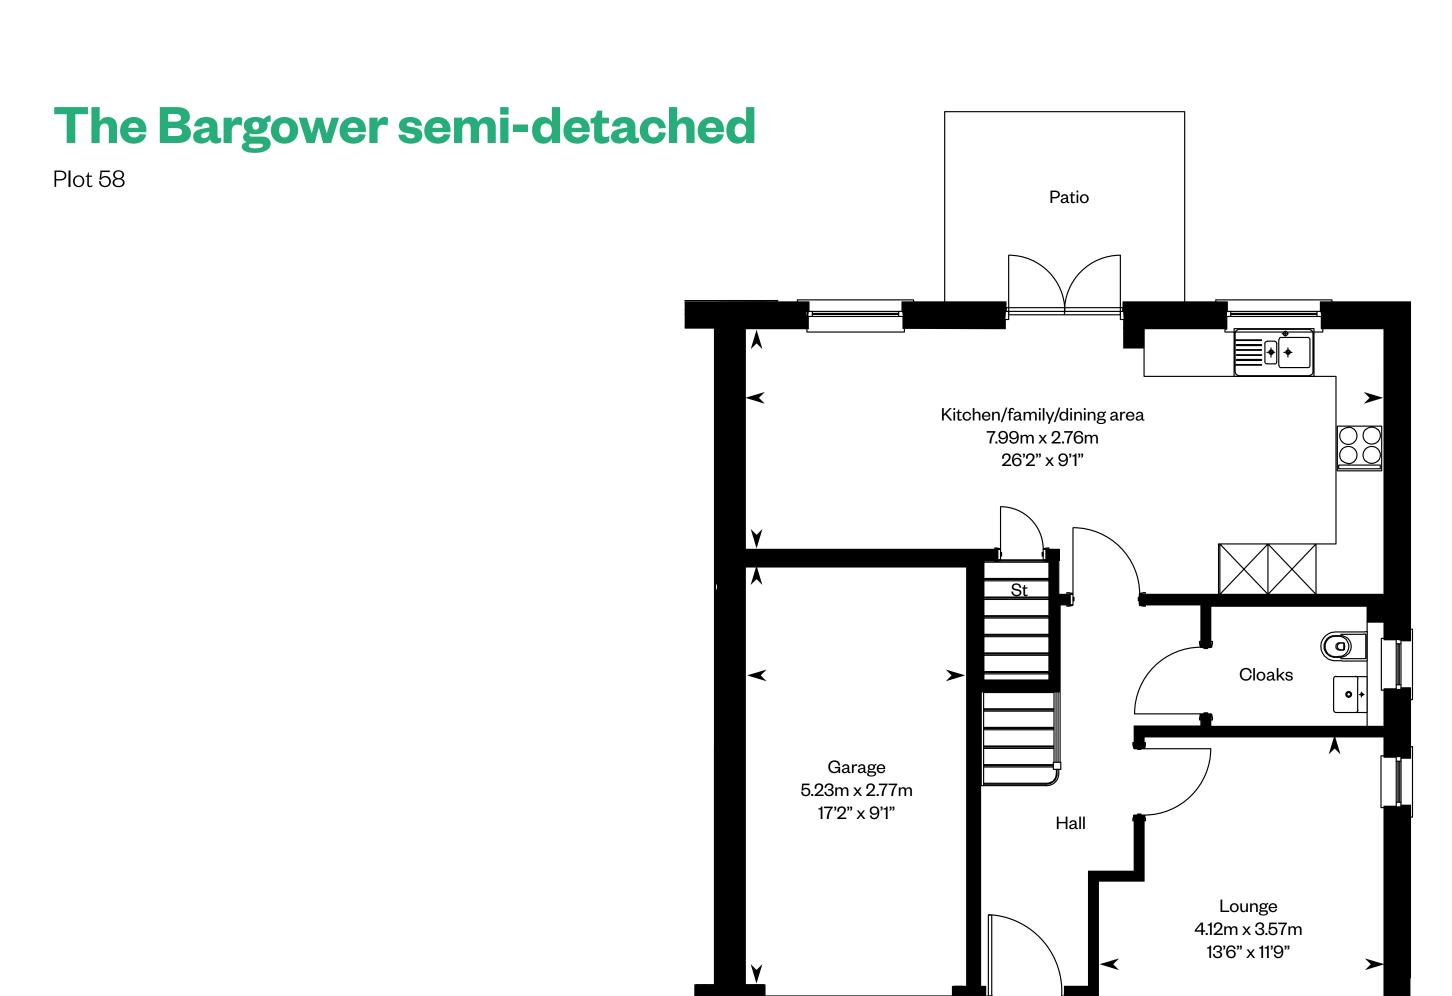

# The Bargower

4 bedroom semi-detached home

Ground floor First floor

Please ask your Sales Consultant for further details. ST: Store cupboard. W: Wardrobe.

Ground floor First floor

Please ask your Sales Consultant for further details. ST: Store cupboard. W: Wardrobe.

# The Bargower