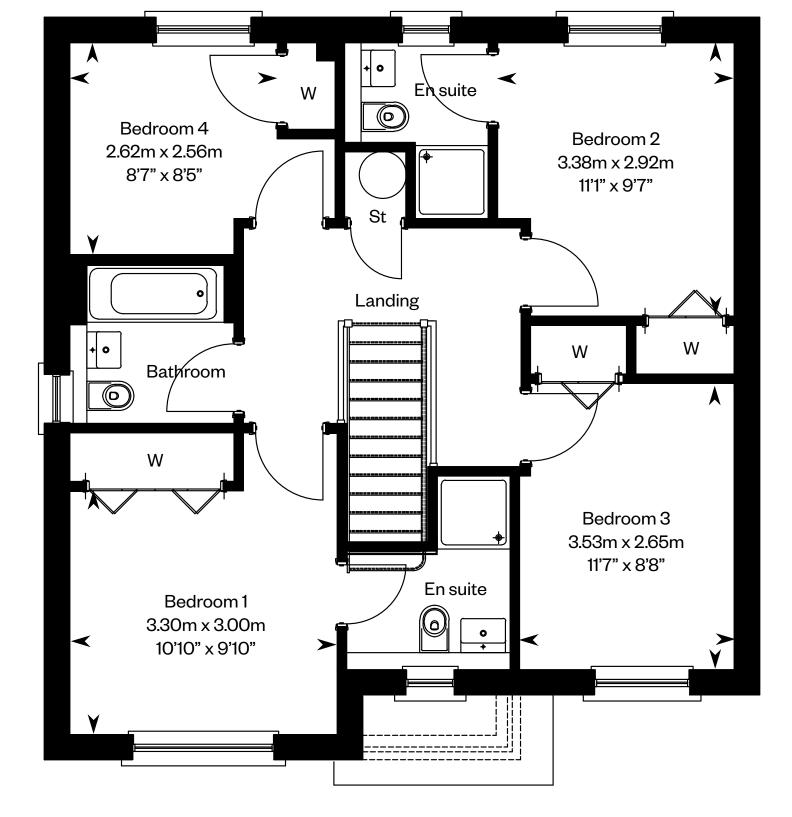

#### The Blair

Plots 7, 42 - as shown

Plots 8, 41 - handed

First floor

Please ask your Sales Consultant for further details. ST: Store cupboard. W: Wardrobe.