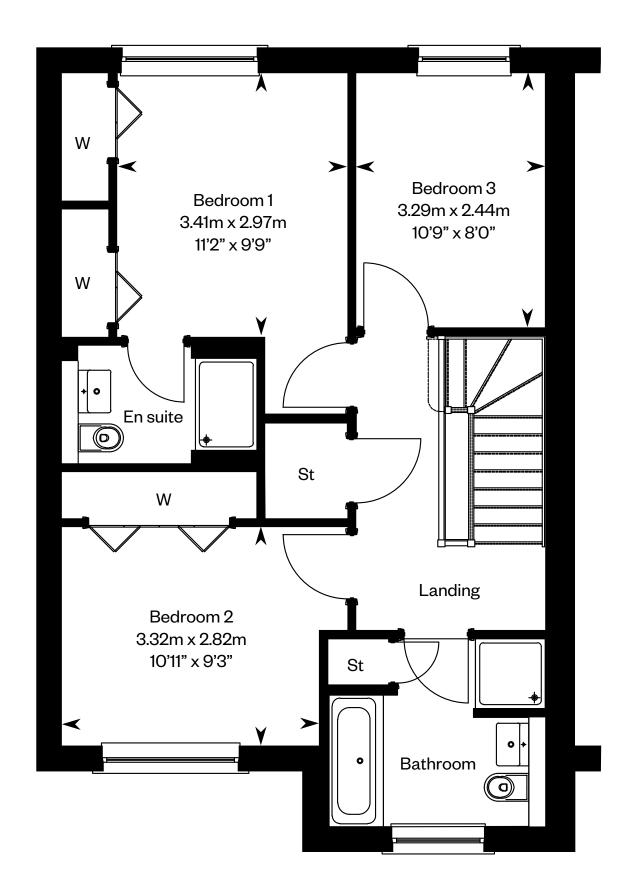

#### **The Banton**

Plot 14 – as shown

Plots 48, 55, 57 - handed

Ground floor First floor

Plot 57 The Banton ET1 has an additional two windows. Please ask your Sales Consultant for plot specific details. ST: Store cupboard. W: Wardrobe.