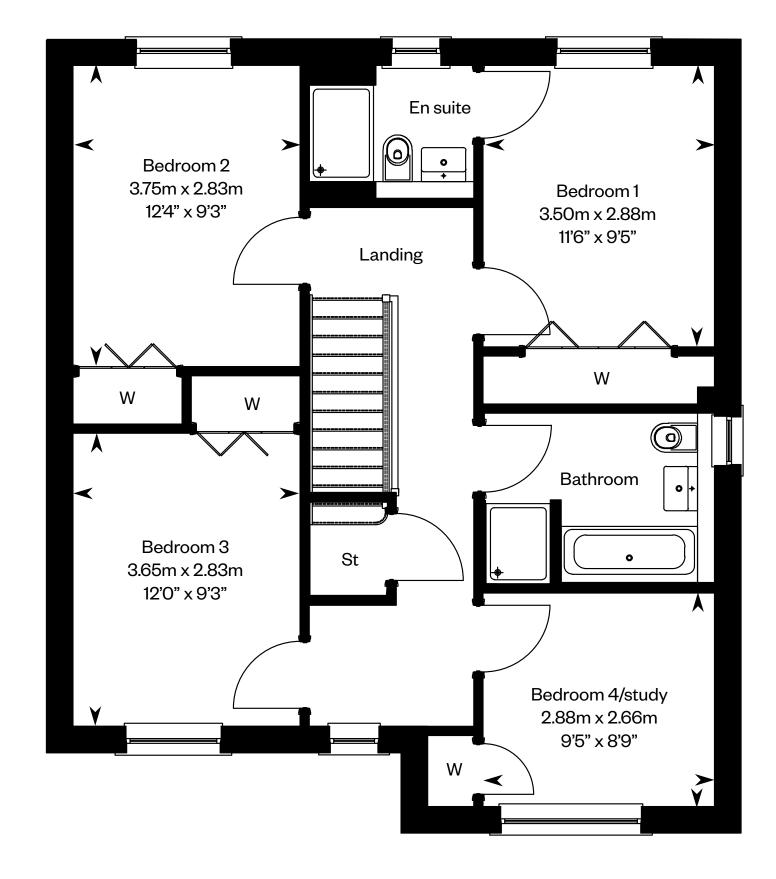

# The Bargower

4 bedroom semi-detached home

Ground floor First floor

Please ask your Sales Consultant for further details. ST: Store cupboard. W: Wardrobe.

Ground floor First floor

Please ask your Sales Consultant for further details. ST: Store cupboard. W: Wardrobe.

# The Bargower