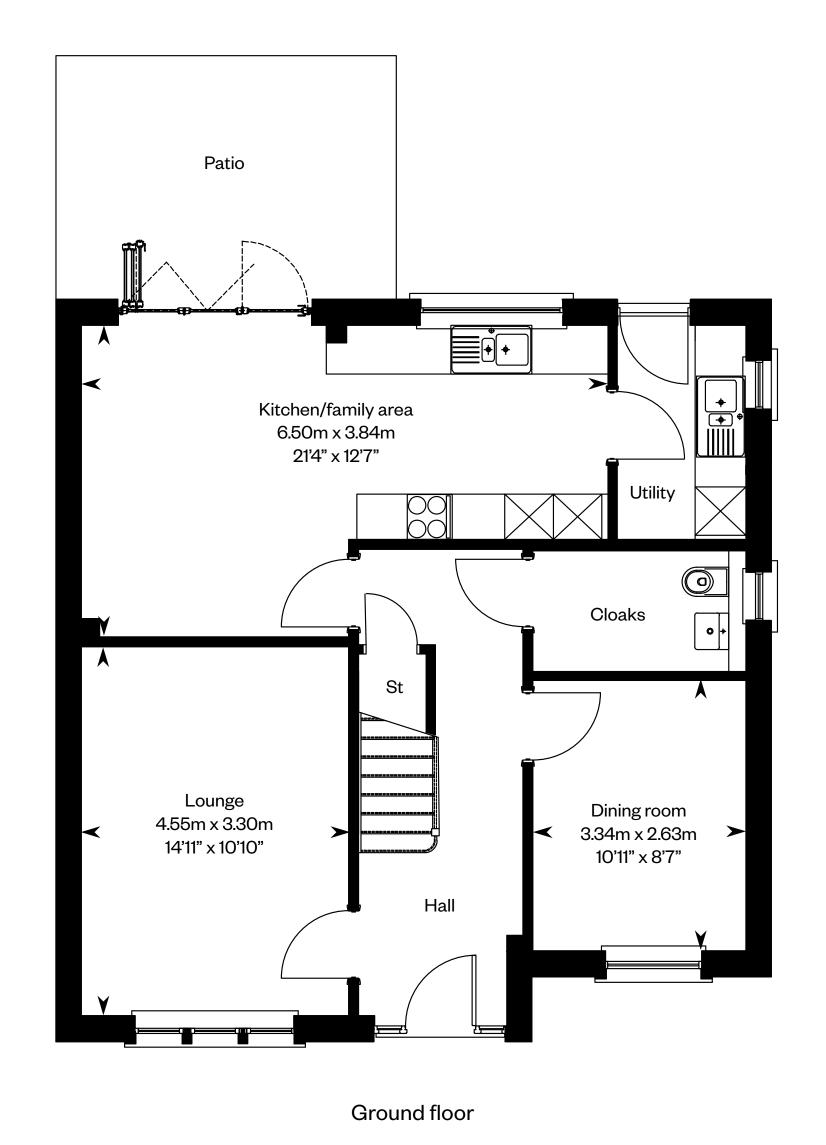

#### The Blair

Plots 7, 42 - as shown

Plots 8, 41 - handed

First floor

Please ask your Sales Consultant for further details. ST: Store cupboard. W: Wardrobe.