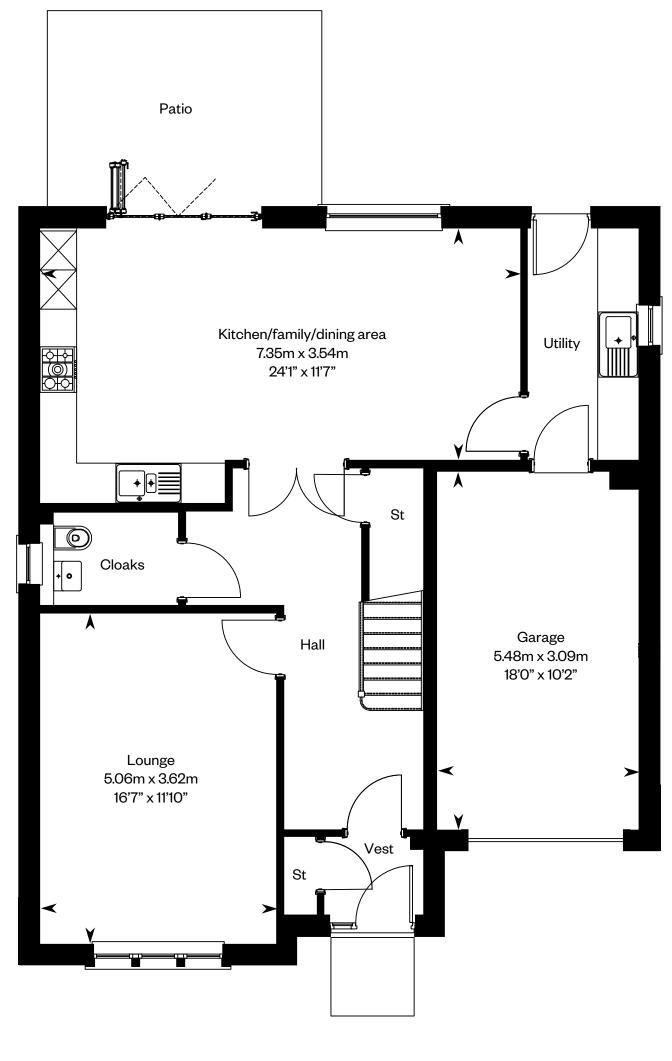

#### **The Crichton**

Plots 21, 25, 52 - as shown

Plots 4, 13 - handed

Ground floor First floor

Please ask your Sales Consultant for further details. ST: Store cupboard. W: Wardrobe.