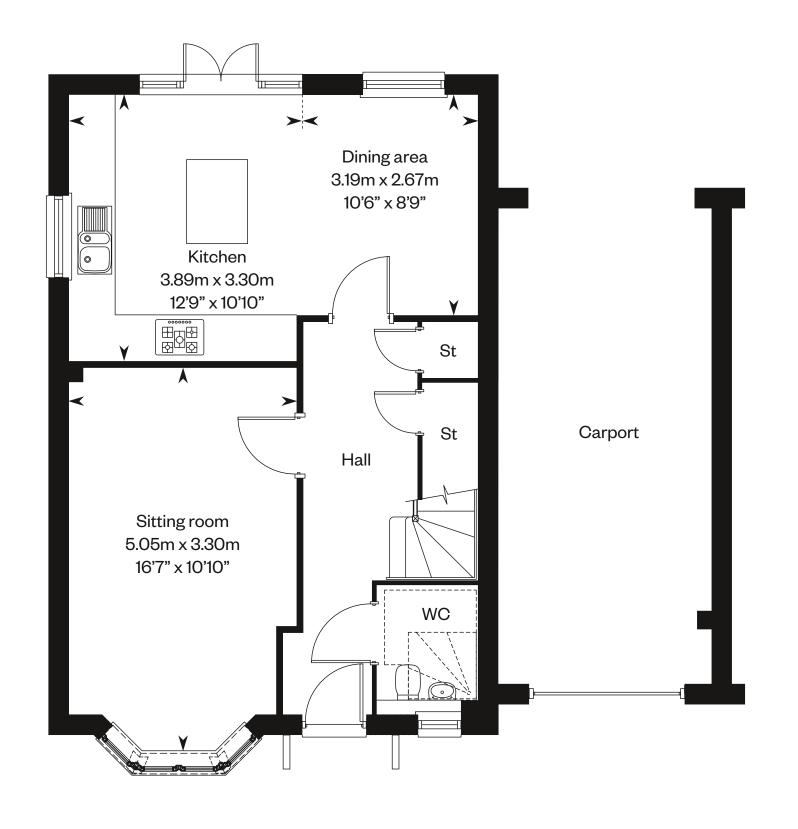

## The Bespoke Lulworth

Plot 45 - as shown Plot 44 - handed

Ground floor First floor

Please ask your Sales Consultant for further details. A/C: Airing cupboard. St: Store cupboard. W: Wardrobe.

IMPORTANT NOTICE TO CUSTOMERS: The Consumer Protection from Unfair Trading Regulations 2008. Cala Homes (North Home Counties) Limited operates a policy of continual product development and the specifications outlined in this brochure are indicative only. The computer generated images and photographs do not necessarily represent the actual finishings elevation or treatments, landscaping, furnishings and fittings at this development. Information contained is accurate at date of publication on 03.05.2022. See the main brochure for the full Consumer Protection statement. This is a Predicted Energy Assessment for property is completed, this rating will be updated and an official Energy Performance Certificate will be created for the property.