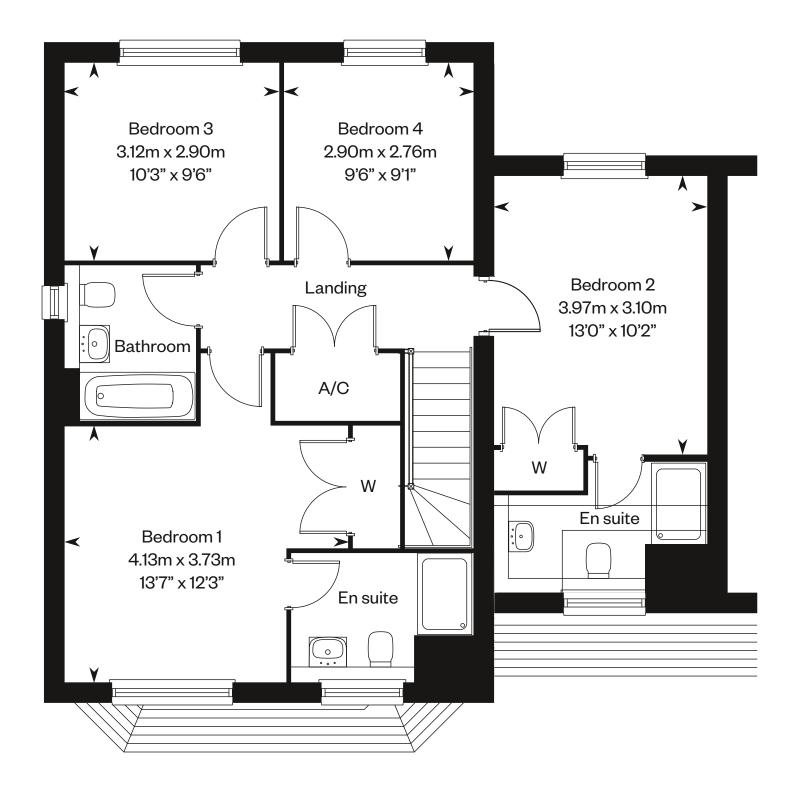

## The Bespoke Lulworth

Plot 45 - as shown Plot 44 - handed

Ground floor First floor

Please ask your Sales Consultant for further details. A/C: Airing cupboard. St: Store cupboard. W: Wardrobe.

IMPORTANT NOTICE TO CUSTOMERS: The Consumer Protection from Unfair Trading Regulations 2008. Cala Homes (North Home Counties) Limited operates a policy of continual product development and the specifications outlined in this brochure are indicative only. The computer generated images and photographs do not necessarily represent the actual finishings elevation or treatments, landscaping, furnishings and fittings at this development. Information contained is accurate at date of publication on 03.05.2022. See the main brochure for the full Consumer Protection statement. This is a Predicted Energy Assessment for property is completed, this rating will be updated and an official Energy Performance Certificate will be created for the property.