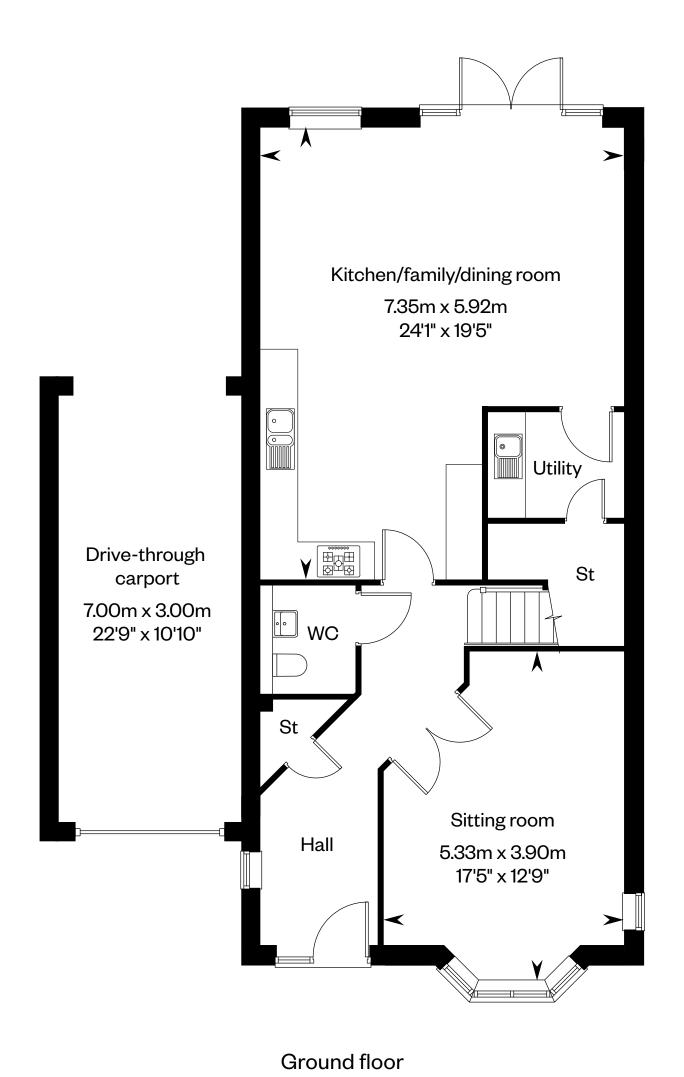

## The Cawledge

Plot 31 – as shown

First floor

Dotted lines denotes reduced head height or structure above and approximate position of 1800mm ceiling height. Please ask your Sales Consultant for further information. A/C: Airing cupboard. St: Storage cupboard. W: Wardrobe. Roof light.