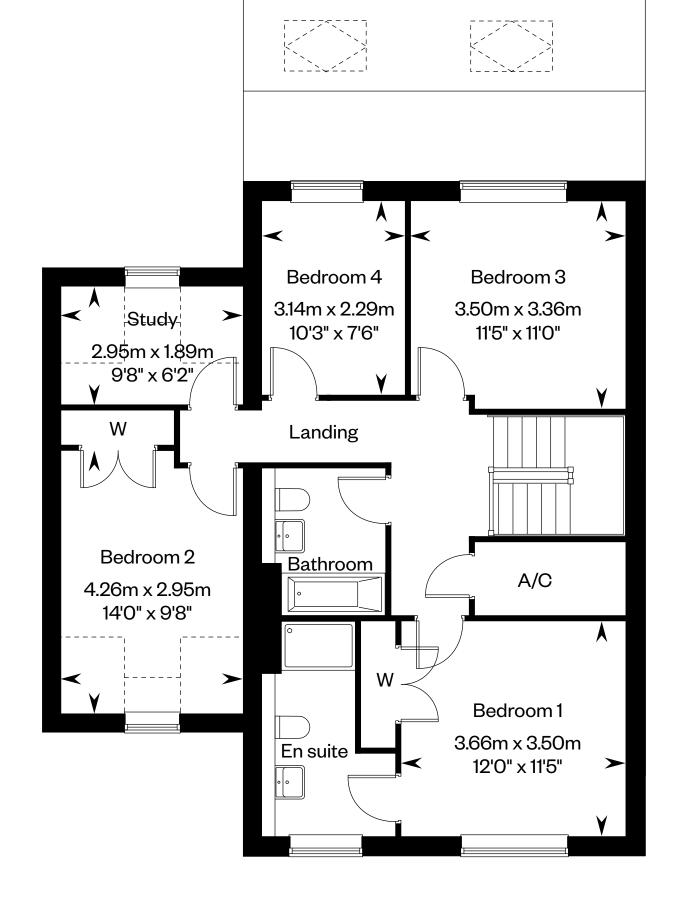

## The Cawledge

Plot 31 – as shown

First floor

Dotted lines denotes reduced head height or structure above and approximate position of 1800mm ceiling height. Please ask your Sales Consultant for further information. A/C: Airing cupboard. St: Storage cupboard. W: Wardrobe. Roof light.