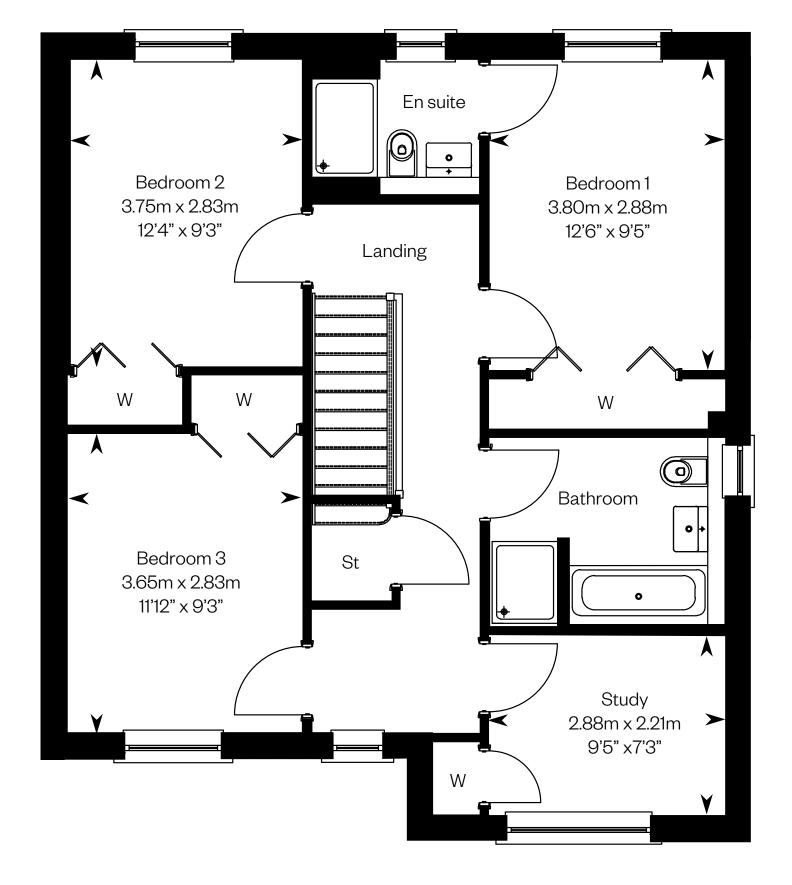

Ground floor First floor

Please ask your Sales Consultant for further details. ST: Store cupboard. W: Wardrobe.