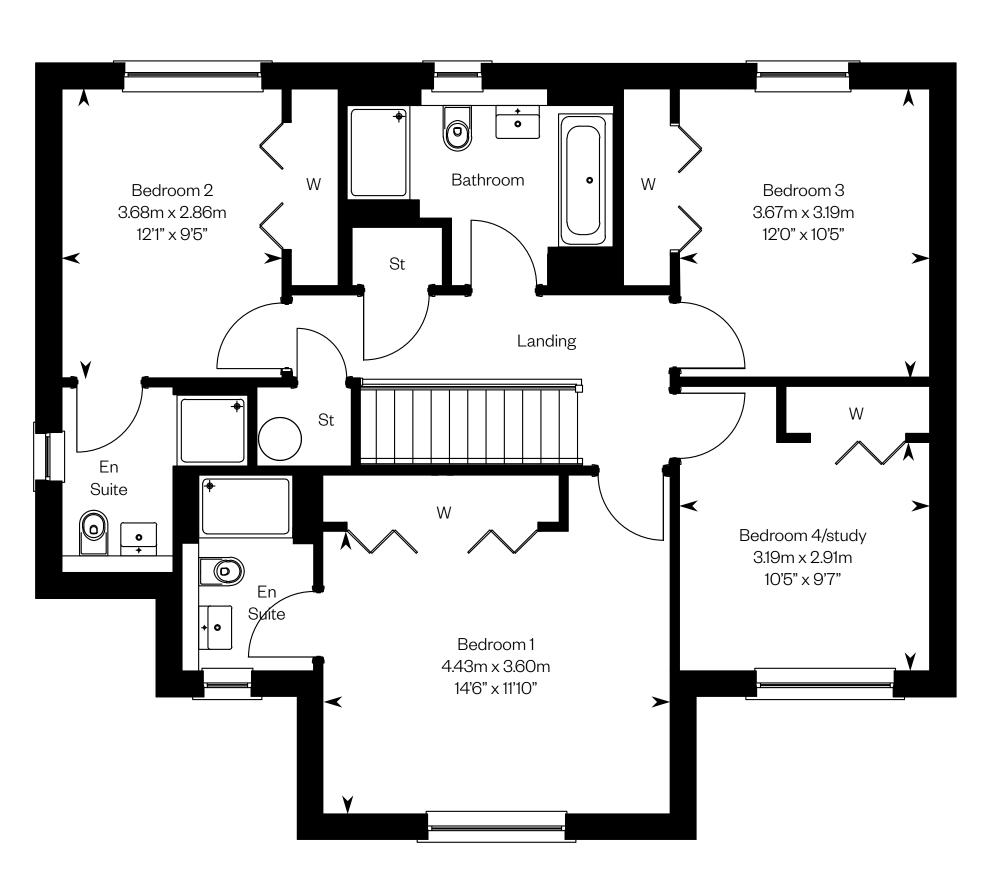

# The Cleland

#### The Cleland

Plots 10, 20, 90

This is a Predicted Energy Assessment for properties that are incomplete. Once the property is completed, this rating will be updated and an official Energy Performance Certificate will be created for the property.