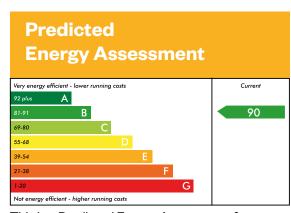

#### **The Barrie**

Plot 39 – as shown

Plots 64, 81 - handed

This is a Predicted Energy Assessment for properties that are incomplete. Once the property is completed, this rating will be updated and an official Energy Performance Certificate will be created for the property.