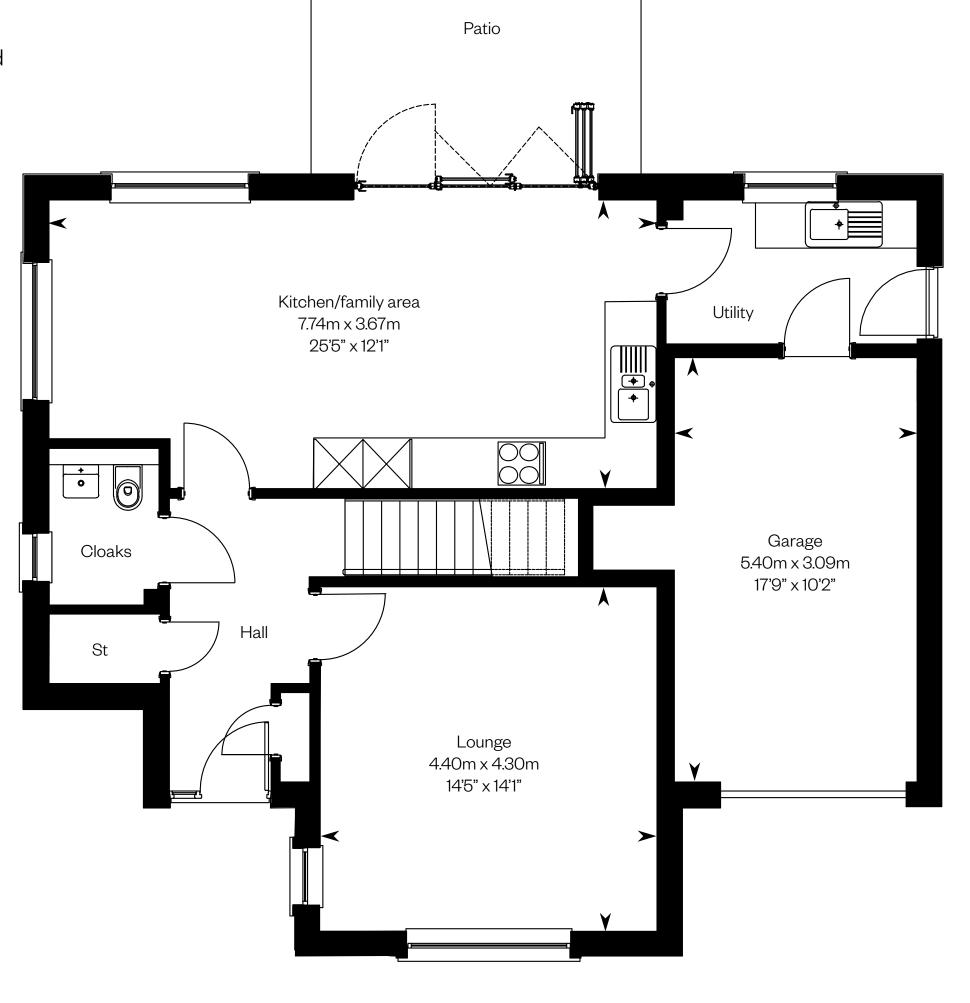

ertificate will be created for the property.





Plots 9 & 40

Ground floor First floor

Please ask your Sales Consultant for further details. ST: Store cupboard. W: Wardrobe.

# The Cleland





#### The Cleland

Plots 10, 20, 90



This is a Predicted Energy Assessment for properties that are incomplete. Once the property is completed, this rating will be updated and an official Energy Performance Certificate will be created for the property.







# The Cleland B

4 bedroom brick finish detached home







Plots 1, 30, 97 - as shown

Plots 19, 29, 44, 63, 103 - handed



This is a Predicted Energy Assessment for properties that are incomplete. Once the property is completed, this rating will be updated and an official Energy Performance Certificate will be created for the property.



Ground floor



First floor

Please ask your Sales Consultant for further details. ST: Store cupboard. W: Wardrobe.

### The Colville

4 bedroom detached home with study





#### The Colville

Plots 15, 18, 23, 45, 53, 59, 65, 70 - as shown

Plots 22, 31, 52, 61, 67, 85, 95 - handed



This is a Predicted Energy Assessment for properties that are incomplete. Once the property is completed, this rating will be updated and an official Energy Performance Certificate will be created for the property.





Ground floor First floor

### The Colville B

4 bedroom brick finish detached home with study





#### The Colville B

Plot 88 - as shown

Plot 87 - handed



This is a Predicted Energy Assessment for properties that are incomplete. Once the property is completed, this rating will be upda