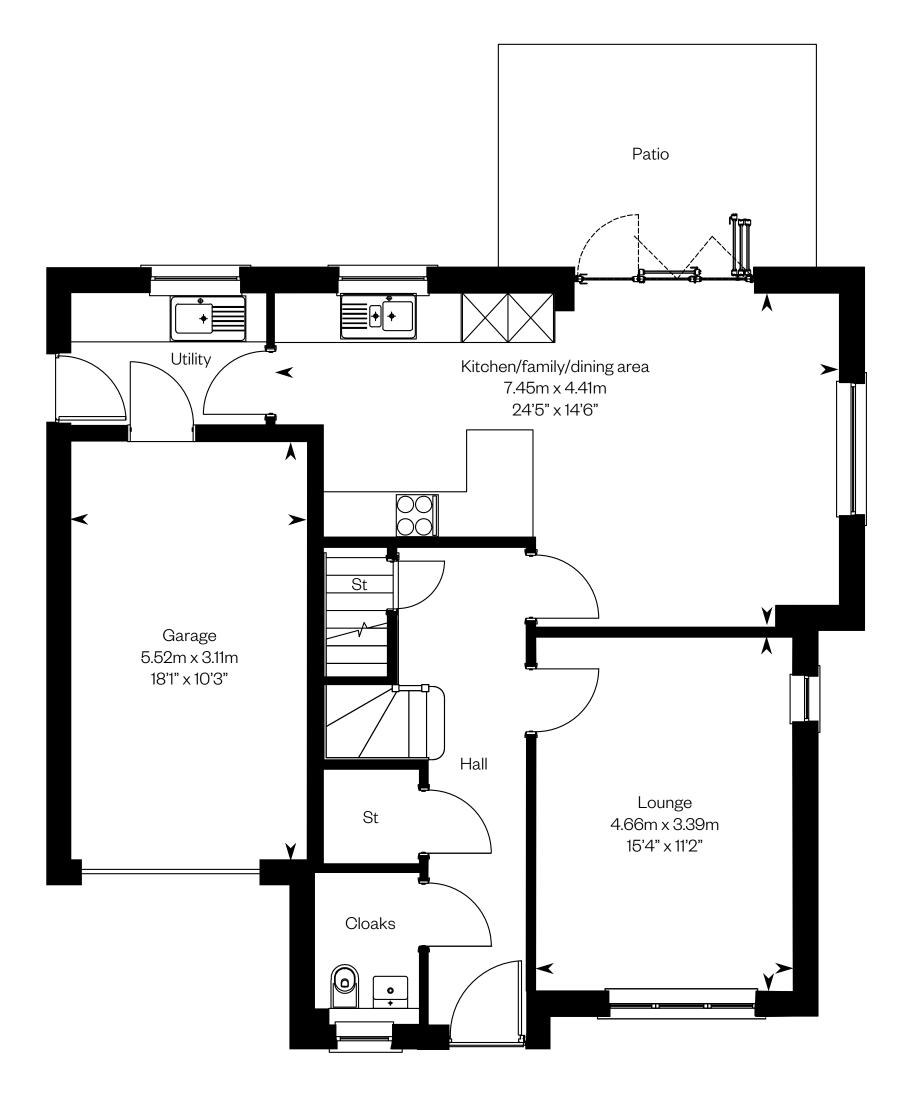

# The Cairn

#### **The Cairn**

Plots 62, 91, 94 - as shown

Plots 75, 102 - handed

Plots 75 and 102 have additional window details. Please speak to a sales advisor for details.

This is a Predicted Energy Assessment for properties that are incomplete. Once the property is completed, this rating will be updated and an official Energy Performance Certificate will be created for the property.

Ground floor First floor

Please ask your Sales Consultant for further details. ST: Store cupboard. W: Wardrobe.