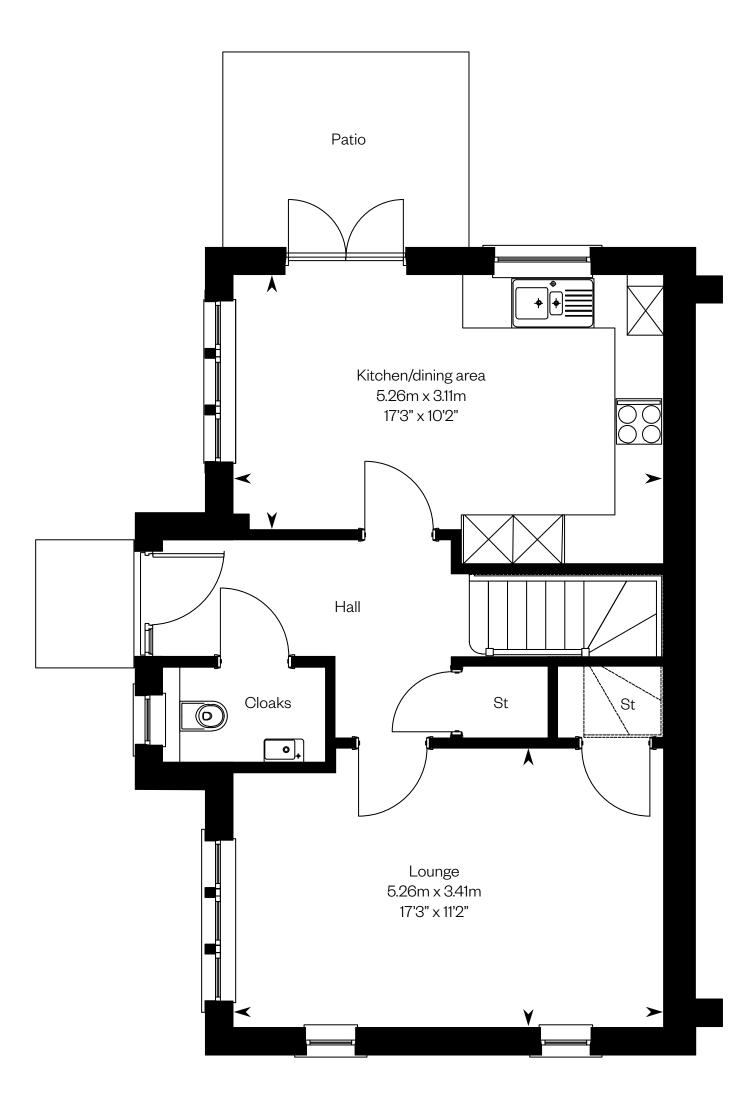

Ground floor First floor

First floor

Please ask your Sales Consultant for further details. ST: Store cupboard. W: Wardrobe.