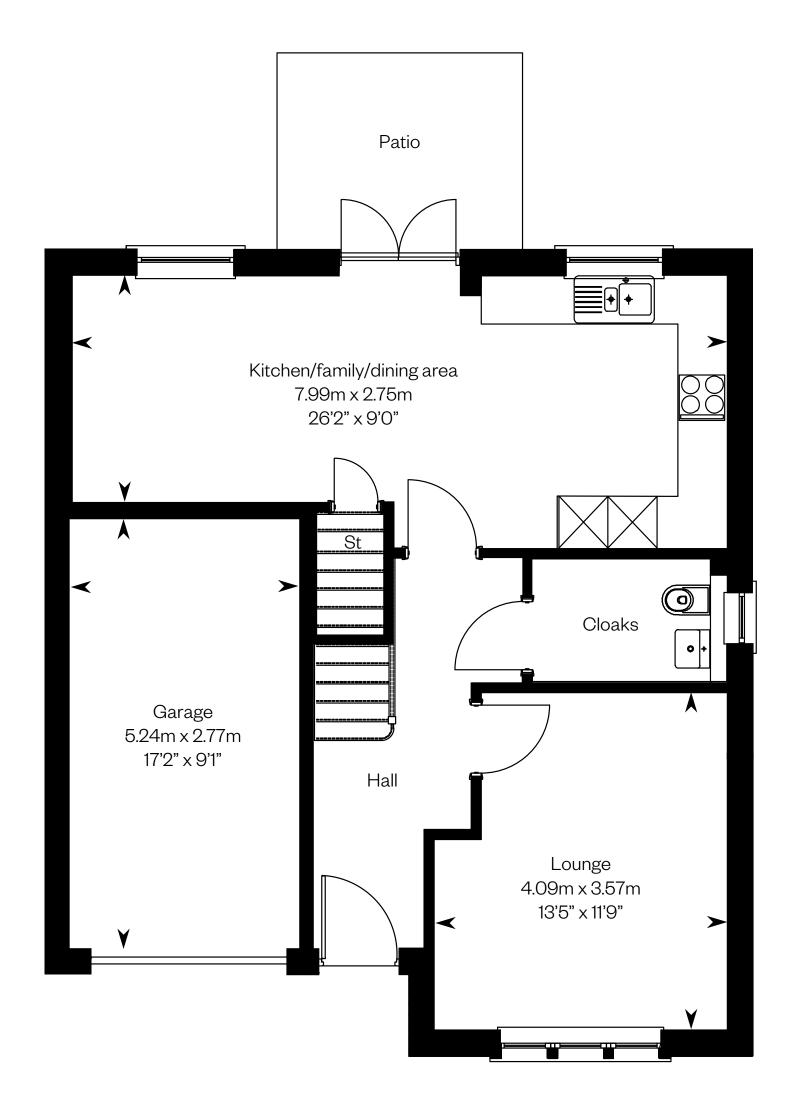

Ground floor First floor

Please ask your Sales Consultant for further details. ST: Store cupboard. W: Wardrobe.