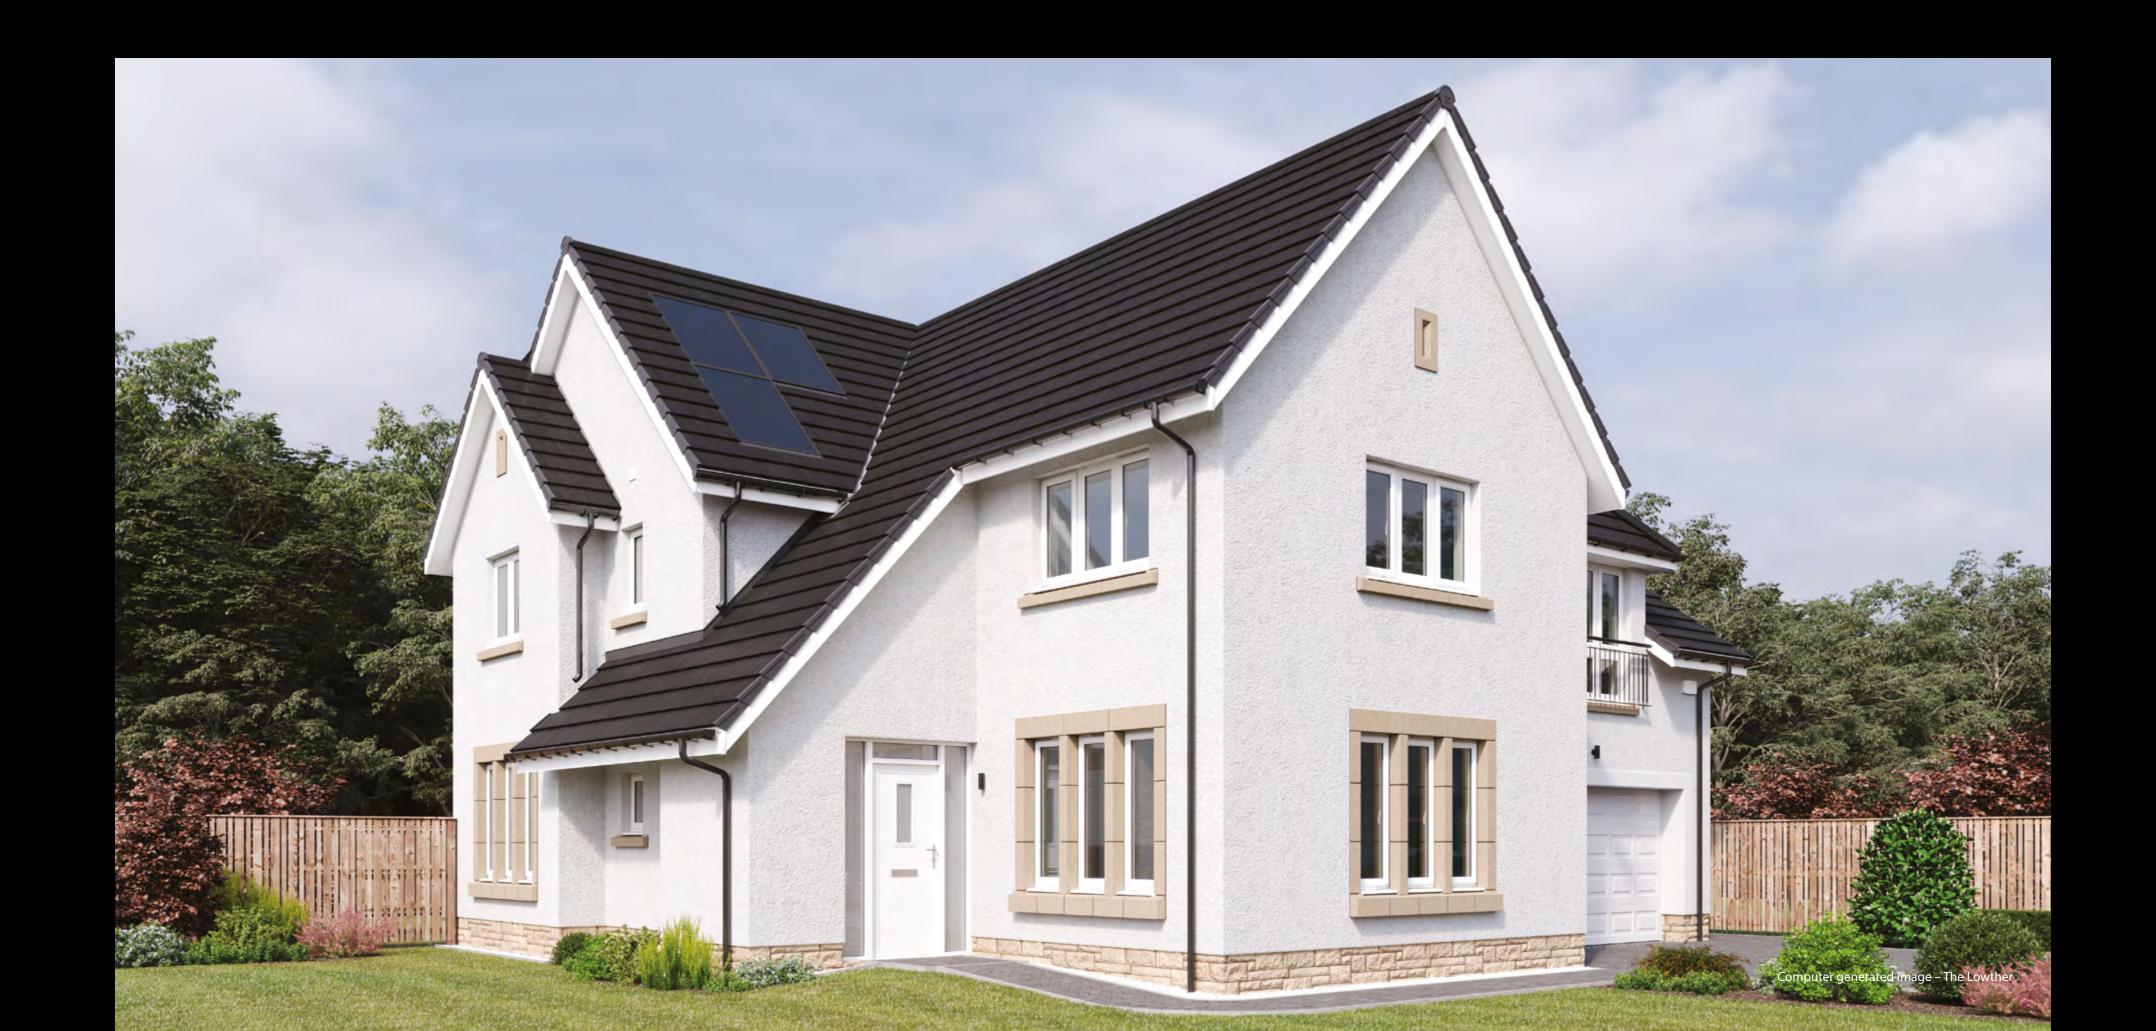

### The Lowther

Please ask your Sales Consultant for further details. ST: Store cupboard. W: Wardrobe.