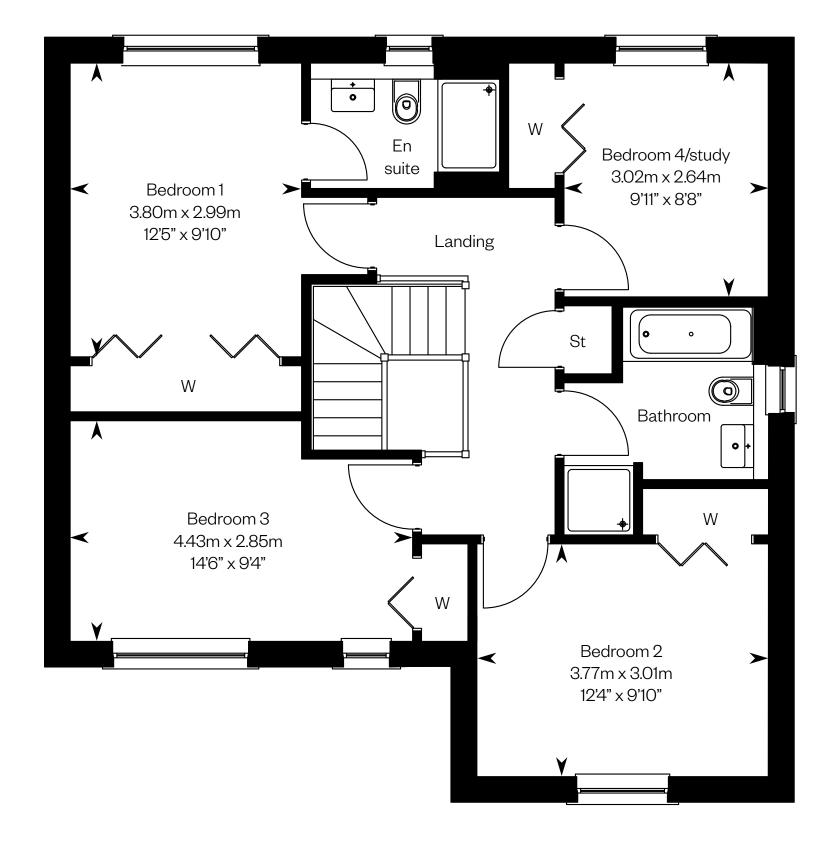

### The Blackadder

3 bedroom detached home with study

#### The Blackadder

Plots 77, 92 - as shown

Plots 76, 80, 82, 93 - handed

Plot 82 has a different external treatment. Please speak to a sales advisor for details.

This is a Predicted Energy Assessment for properties that are incomplete. Once the property is completed, this rating will be updated and an official Energy Performance Certificate will be created for the property.

Ground floor First floor