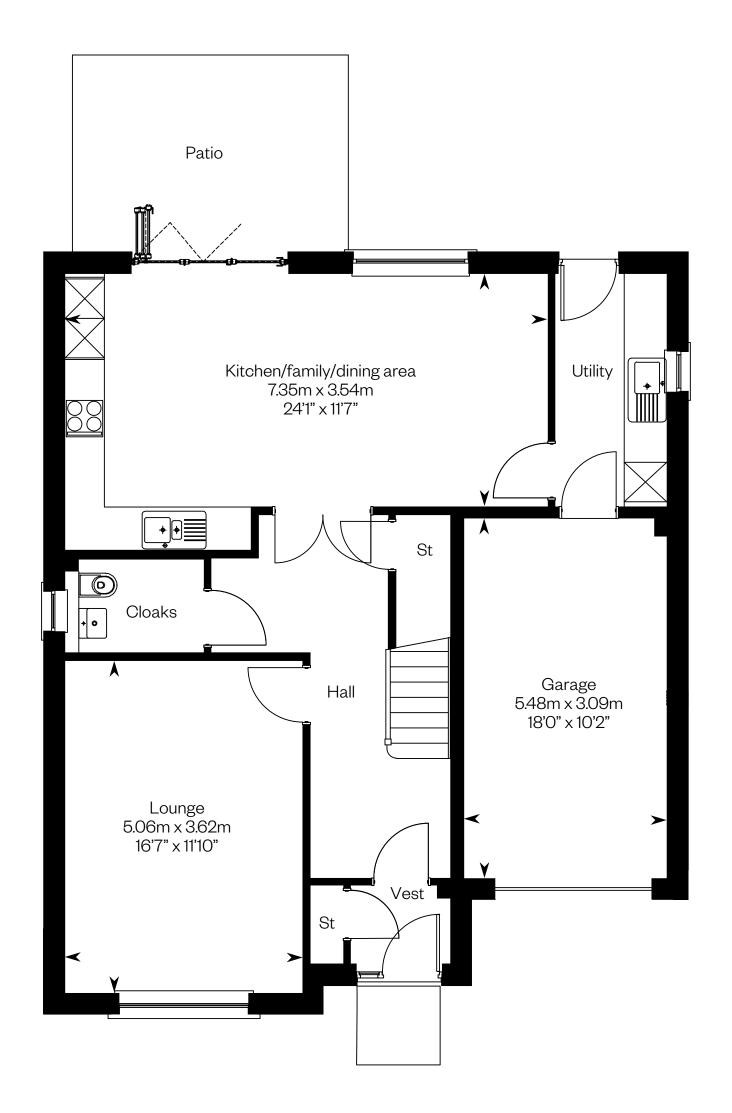

# The Crichton B

5 bedroom brick finish detached home

Ground floor First floor

Please ask your Sales Consultant for further details. ST: Store cupboard. W: Wardrobe.