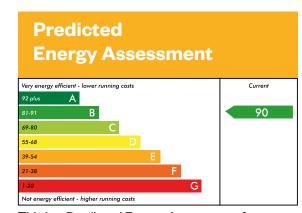

#### The Colville

Plots 15, 18, 23, 45, 53, 59, 65, 70 - as shown

Plots 22, 31, 52, 61, 67, 85, 95 - handed

This is a Predicted Energy Assessment for properties that are incomplete. Once the property is completed, this rating will be updated and an official Energy Performance Certificate will be created for the property.