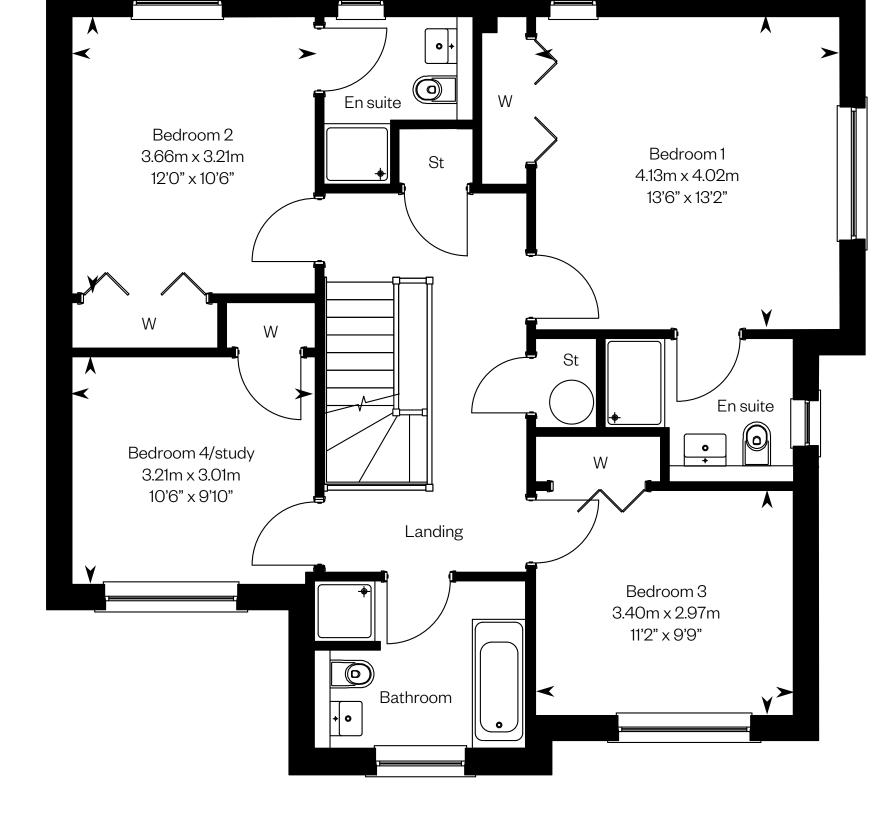

# The Cairn C

4 bedroom cladding finish detached home

#### The Cairn C

Plots 9, 38, 79, 83, 104 - as shown

Plots 40, 43, 78 - handed

#### Plots 9 & 40 have additional gable windows. Please speak to a sales advisor for details.

This is a Predicted Energy Assessment for properties that are incomplete. Once the property is completed, this rating will be updated and an official Energy Performance Certificate will be created for the property.

Plots 9 & 40

Ground floor First floor

Please ask your Sales Consultant for further details. ST: Store cupboard. W: Wardrobe.