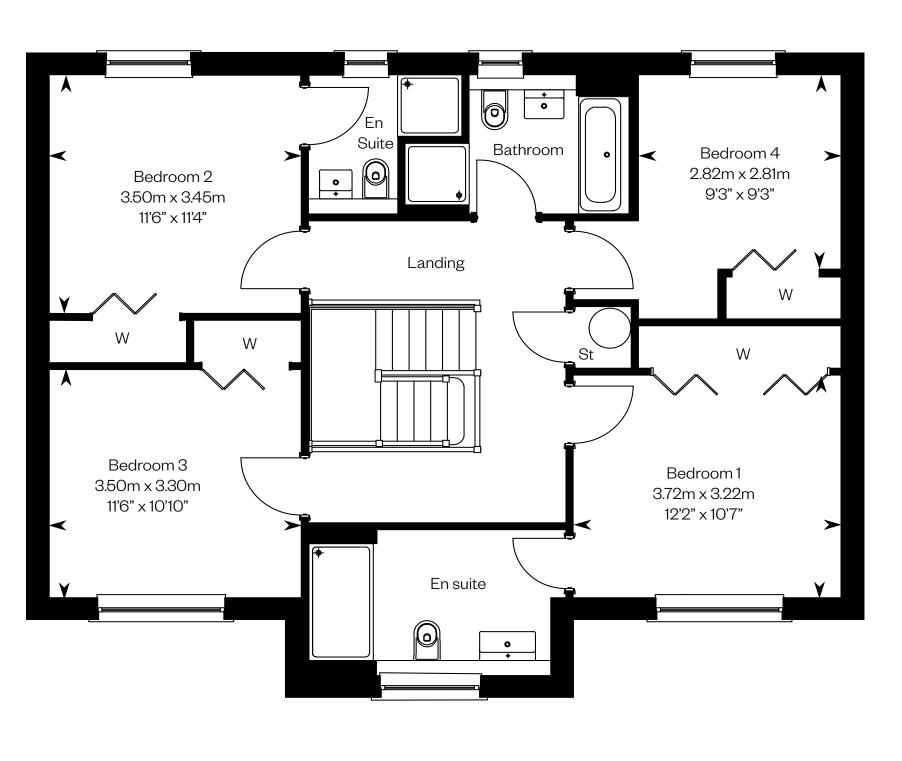

### The Garvie

#### **The Garvie**

Plots 2, 32 - as shown

This is a Predicted Energy Assessment for properties that are incomplete. Once the property is completed, this rating will be updated and an official Energy Performance Certificate will be created for the property.