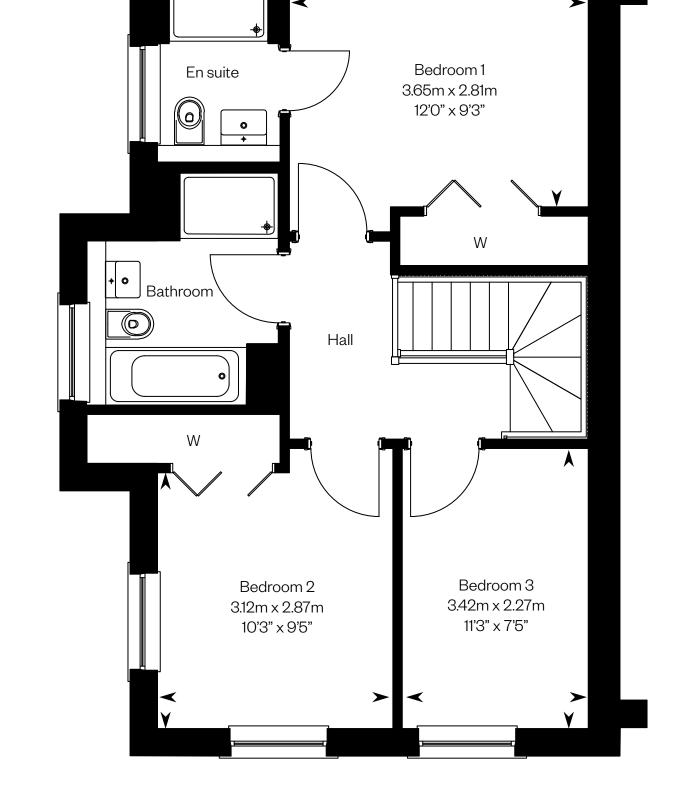

Ground floor First floor

First floor

Please ask your Sales Consultant for further details. ST: Store cupboard. W: Wardrobe.