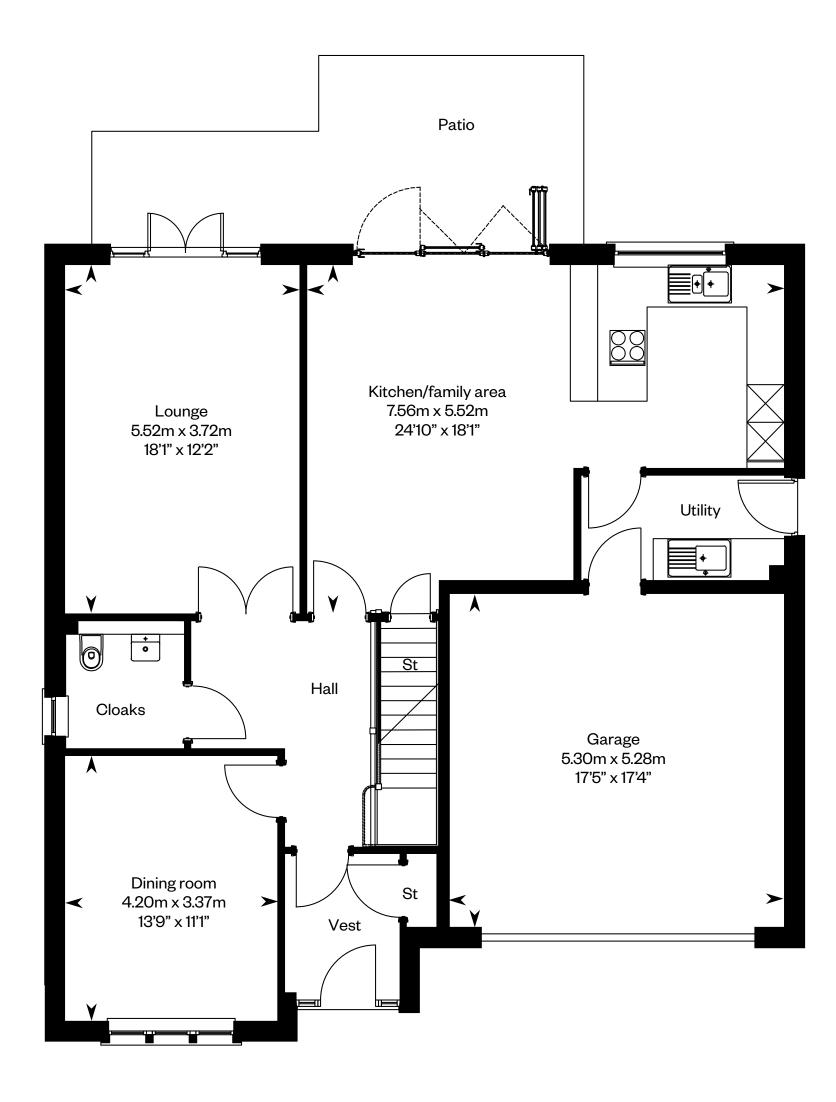

ating will be updated and an official Energy Performance Certificate will be created for the property.







Ground floor First floor

Please ask your Sales Consultant for further details. ST: Store cupboard. W: Wardrobe.

### The Garvie





#### **The Garvie**

Plots 2, 32 - as shown



This is a Predicted Energy Assessment for properties that are incomplete. Once the property is completed, this rating will be updated and an official Energy Performance Certificate will be created for the property.





Ground floor First floor

# The Lewis





#### **The Lewis**

Plot 3



This is a Predicted Energy Assessment for properties that are incomplete. Once the property is completed, this rating will be updated and an official Energy Performance Certificate will be created for the property.





Ground floor First floor

### The Lowther







Please ask your Sales Consultant for further details. ST: Store cupboard. W: Wardrobe.