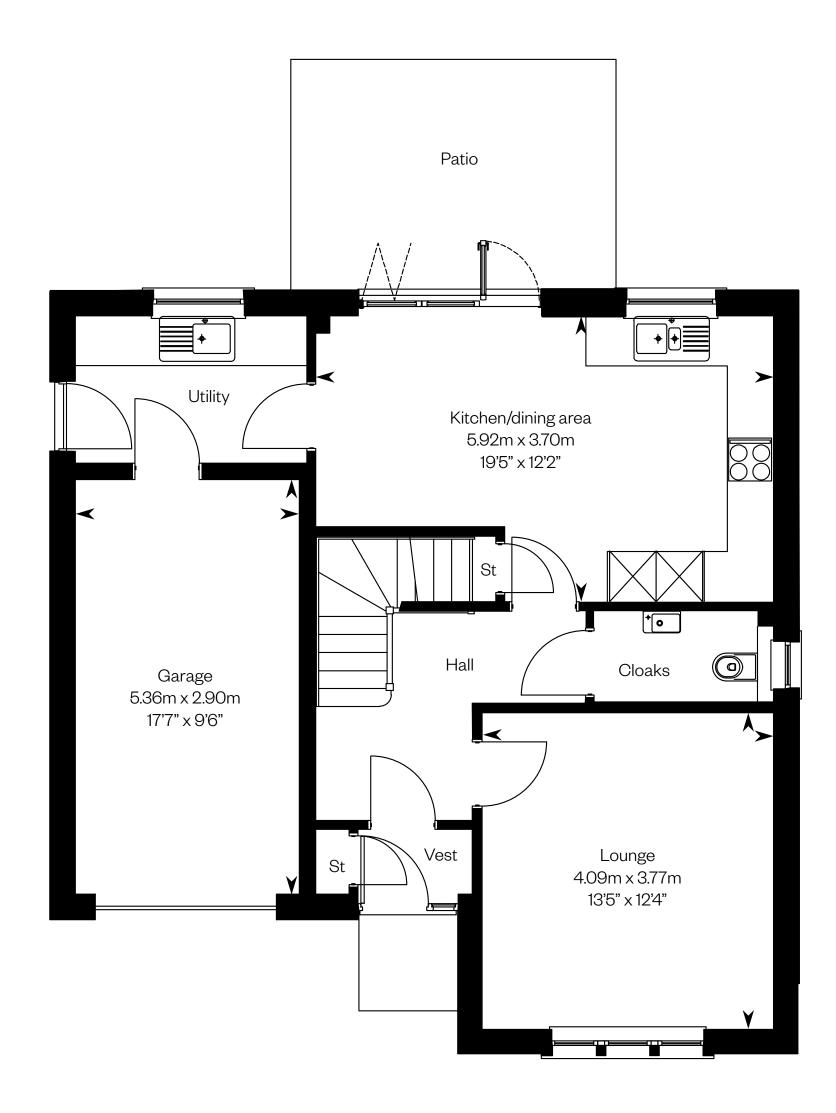

### The Blackadder

3 bedroom detached home with study

#### The Blackadder

Plots 77, 92 - as shown

Plots 76, 80, 82, 93 - handed

Plot 82 has a different external treatment. Please speak to a sales advisor for details.

This is a Predicted Energy Assessment for properties that are incomplete. Once the property is completed, this rating will be updated and an official Energy Performance Certificate will be created for the property.

Ground floor First floor