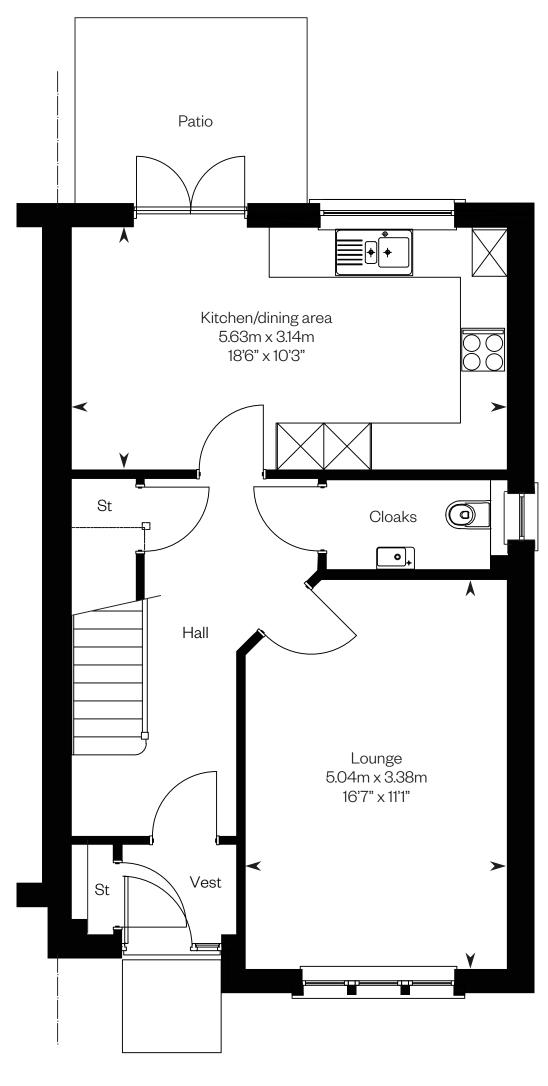

### The Arran

3 bedroom semi-detached or terraced home





#### The Arran

Plots 37, 98 – as shown

Plots 34, 101 - handed



This is a Predicted Energy Assessment for properties that are incomplete. Once the property is completed, this rating will be updated and an official Energy Performance Certificate will be created for the property.





Ground floor First floor

### The Avon

3 bedroom terraced home





#### The Avon

Plots 36, 99 - as shown

Plots 35, 100 - handed



This is a Predicted Energy Assessment for properties that are incomplete. Once the property is completed, this rating will be updated and an official Energy Performance Certificate will be created for the property.







First floor

Please ask your Sales Consultant for further details. ST: Store cupboard. W: Wardrobe.

## The Barrie





#### **The Barrie**

Plot 39 – as shown

Plots 64, 81 - handed



This is a Predicted Energy Assessment for properties that are incomplete. Once the property is completed, this rating will be updated and an official Energy Performance Certificate will be created for the property.





Ground floor First floor

### The Blackadder

3 bedroom detached home with study





#### The Blackadder

Plots 77, 92 - as shown

Plots 76, 80, 82, 93 - handed

Plot 82 has a different external treatment. Please speak to a sales advisor for details.



This is a Predicted Energy Assessment for properties that are incomplete. Once the property is completed, this rating will be updated