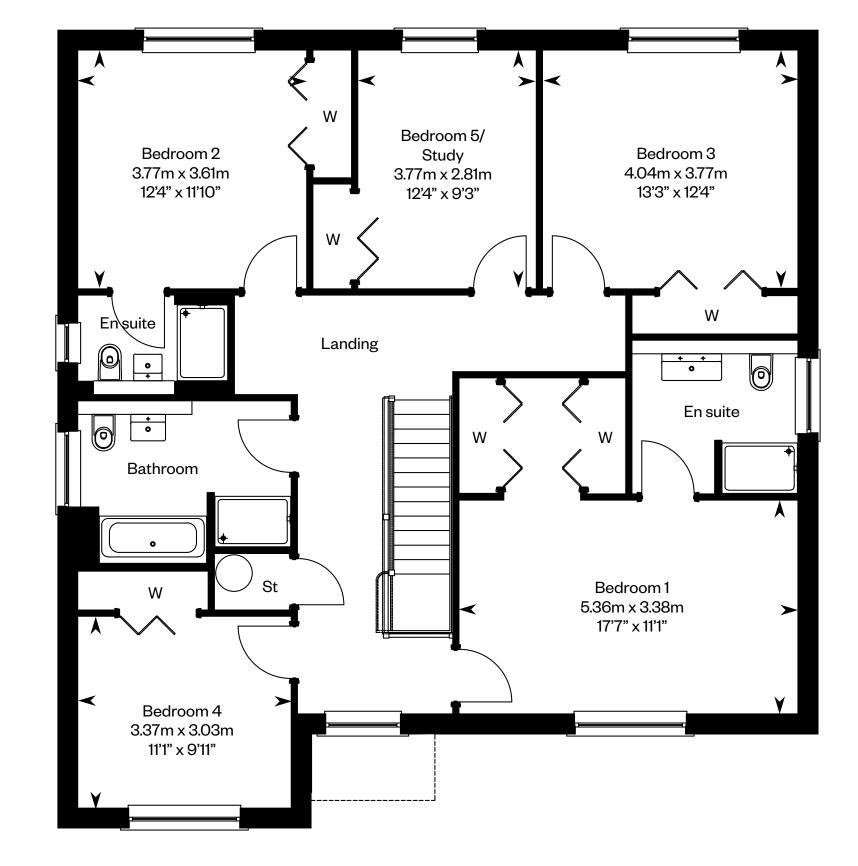

ing will be updated and an official Energy Performance Certificate will be created for the property.







Ground floor First floor

Please ask your Sales Consultant for further details. ST: Store cupboard. W: Wardrobe.

### The Garvie





#### **The Garvie**

Plots 2, 32 - as shown



This is a Predicted Energy Assessment for properties that are incomplete. Once the property is completed, this rating will be updated and an official Energy Performance Certificate will be created for the property.





Ground floor First floor

# The Lewis





#### **The Lewis**

Plot 3



This is a Predicted Energy Assessment for properties that are incomplete. Once the property is completed, this rating will be updated and an official Energy Performance Certificate will be created for the property.





Ground floor First floor

### The Lowther







Please ask your Sales Consultant for further details. ST: Store cupboard. W: Wardrobe.