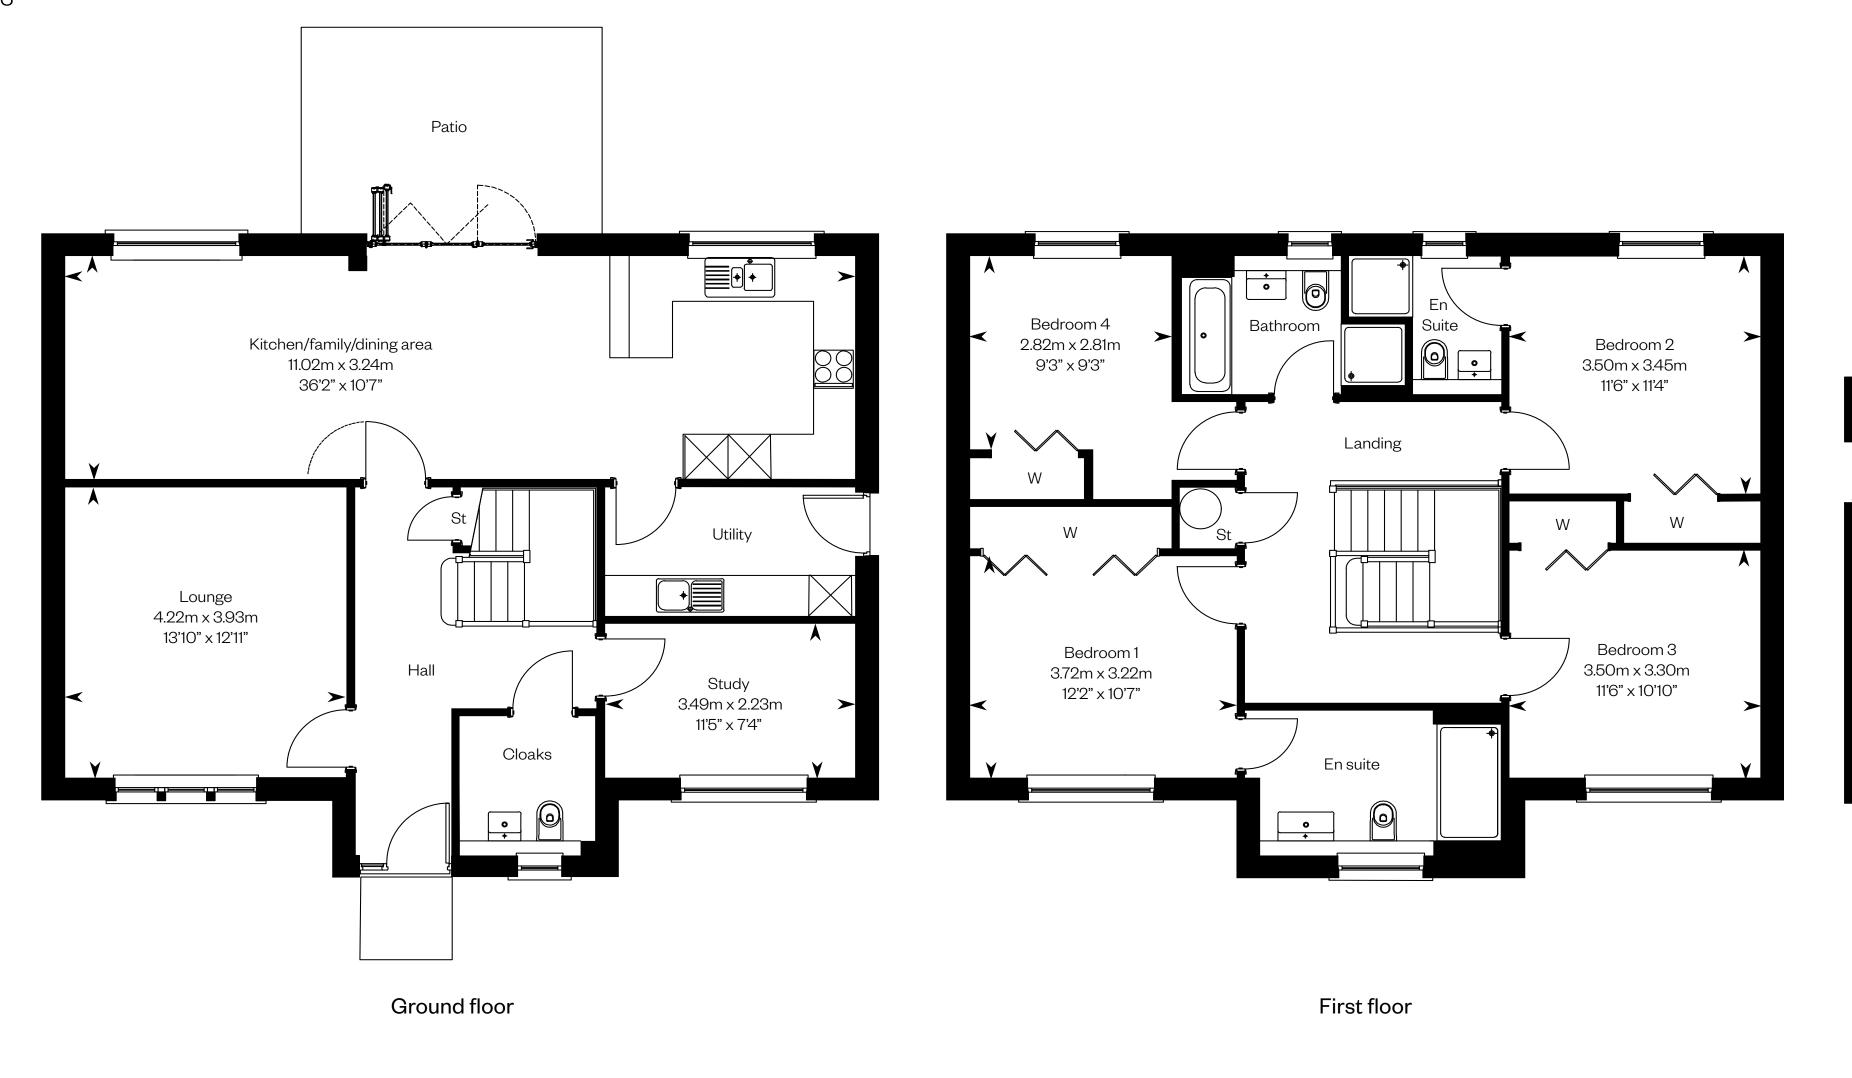

## The Elliot

4 bedroom detached home with study

#### **The Elliot**

Plot 73

This is a Predicted Energy Assessment for properties that are incomplete. Once the property is completed, this rating will be updated and an official Energy Performance Certificate will be created for the property.

Please ask your Sales Consultant for further details. ST: Store cupboard. W: Wardrobe.