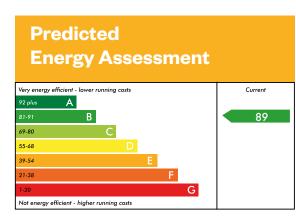

#### The Blackadder

Plots 77, 92 - as shown

Plots 76, 80, 82, 93 - handed

Plot 82 has a different external treatment. Please speak to a sales advisor for details.

This is a Predicted Energy Assessment for properties that are incomplete. Once the property is completed, this rating will be updated and an official Energy Performance Certificate will be created for the property.