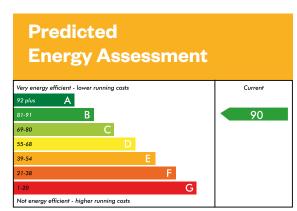

#### **The Cairn**

Plots 62, 91, 94 - as shown

Plots 75, 102 - handed

Plots 75 and 102 have additional window details. Please speak to a sales advisor for details.

This is a Predicted Energy Assessment for properties that are incomplete. Once the property is completed, this rating will be updated and an official Energy Performance Certificate will be created for the property.