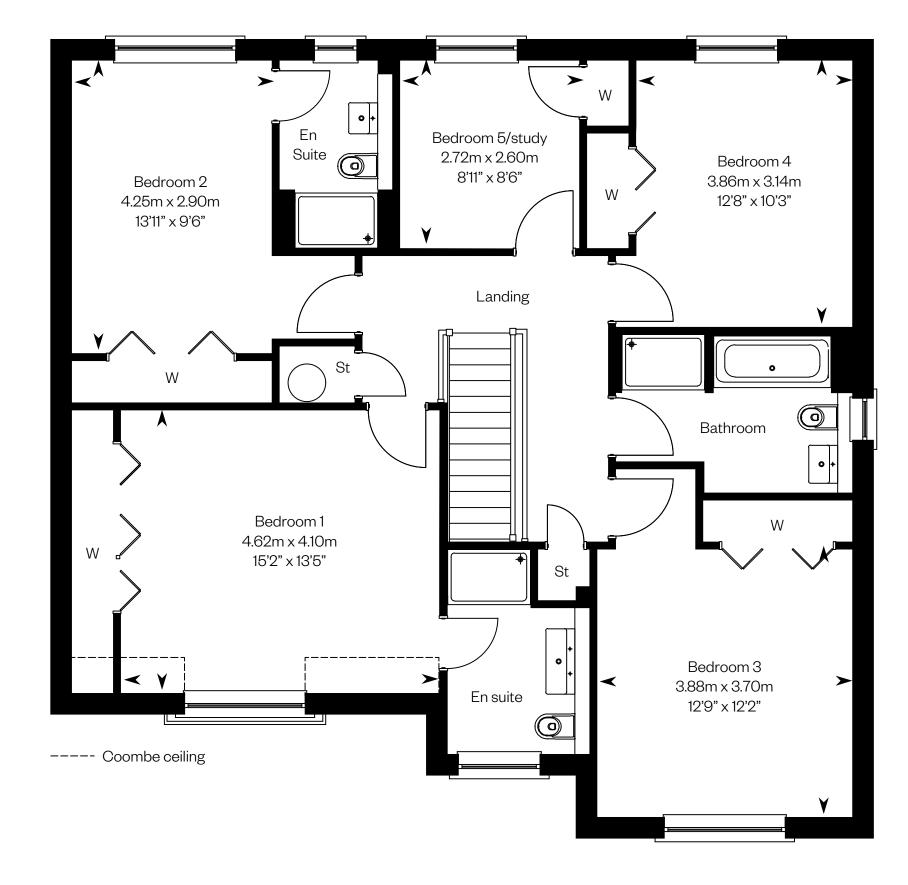

### The Garvie

#### **The Garvie**

Plots 2, 32 - as shown

This is a Predicted Energy Assessment for properties that are incomplete. Once the property is completed, this rating will be updated and an official Energy Performance Certificate will be created for the property.