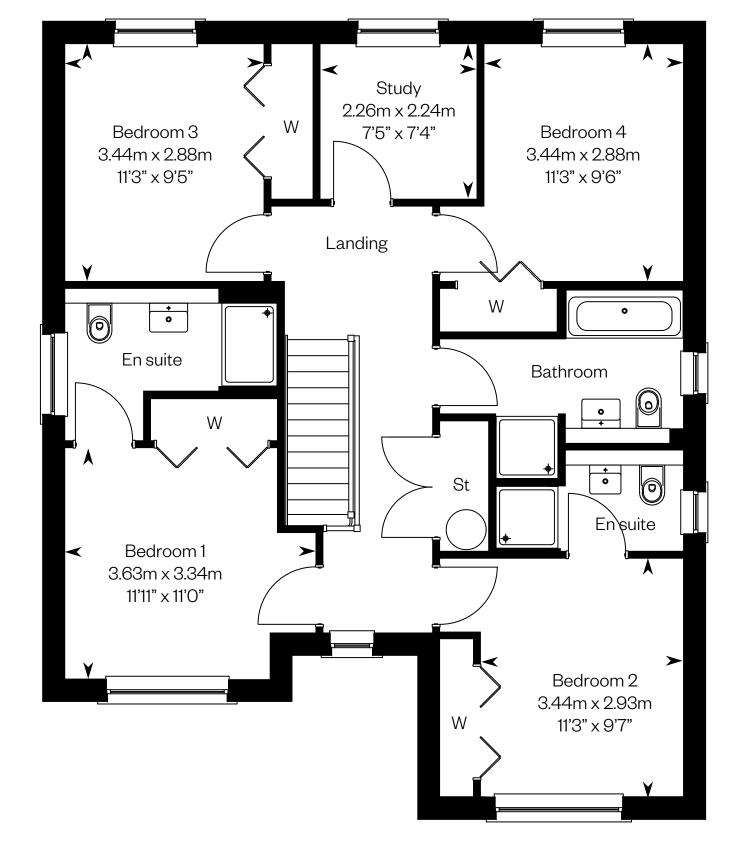

First floor

Please ask your Sales Consultant for further details. ST: Store cupboard. W: Wardrobe.