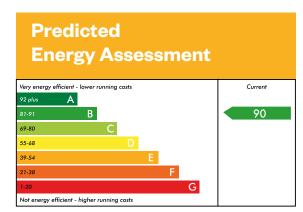

# The Crichton B

5 bedroom brick finish detached home

#### **The Crichton B**

Plot 48 - as shown

Plots 57, 84 - handed

This is a Predicted Energy Assessment for properties that are incomplete. Once the property is completed, this rating will be updated and an official Energy Performance Certificate will be created for the property.