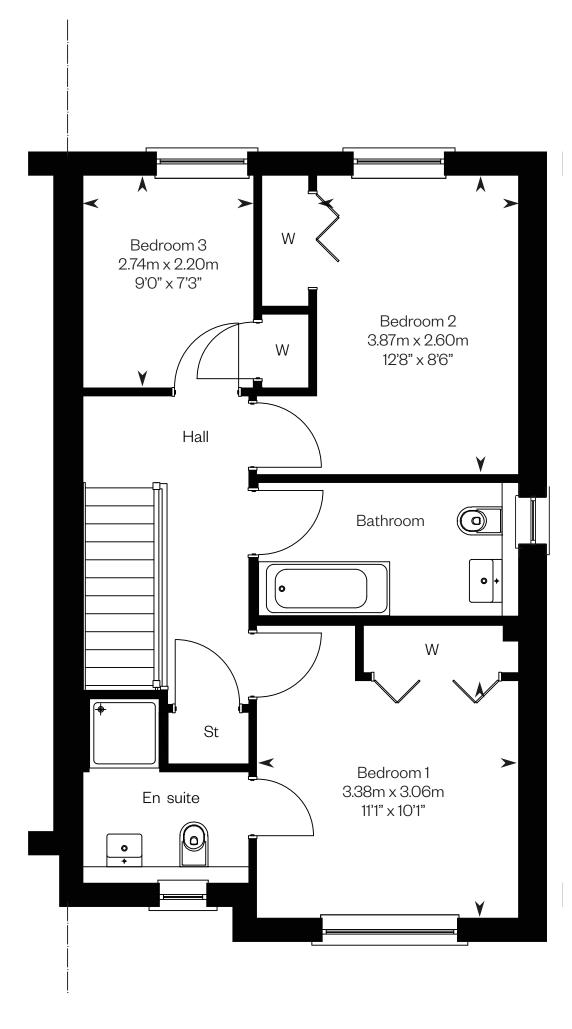

### The Arran

3 bedroom semi-detached or terraced home





#### The Arran

Plots 37, 98 – as shown

Plots 34, 101 - handed



This is a Predicted Energy Assessment for properties that are incomplete. Once the property is completed, this rating will be updated and an official Energy Performance Certificate will be created for the property.





Ground floor First floor

### The Avon

3 bedroom terraced home





#### The Avon

Plots 36, 99 - as shown

Plots 35, 100 - handed



This is a Predicted Energy Assessment for properties that are incomplete. Once the property is completed, this rating will be updated and an official Energy Performance Certificate will be created for the property.







First floor

Please ask your Sales Consultant for further details. ST: Store cupboard. W: Wardrobe.

## The Barrie





#### **The Barrie**

Plot 39 – as shown

Plots 64, 81 - handed



This is a Predicted Energy Assessment for properties that are incomplete. Once the property is completed, this rating will be updated and an official Energy Performance Certificate will be created for the property.





Ground floor First floor

### The Blackadder

3 bedroom detached home with study





#### The Blackadder

Plots 77, 92 - as shown

Plots 76, 80, 82, 93 - handed

Plot 82 has a different external treatment. Please speak to a sales advisor for details.



This is a Predicted Energy Assessment for properties that are incomplete. Once the property is completed, this rating will be updated and