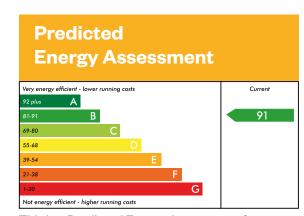

#### The Arran

Plots 37, 98 – as shown

Plots 34, 101 - handed

This is a Predicted Energy Assessment for properties that are incomplete. Once the property is completed, this rating will be updated and an official Energy Performance Certificate will be created for the property.