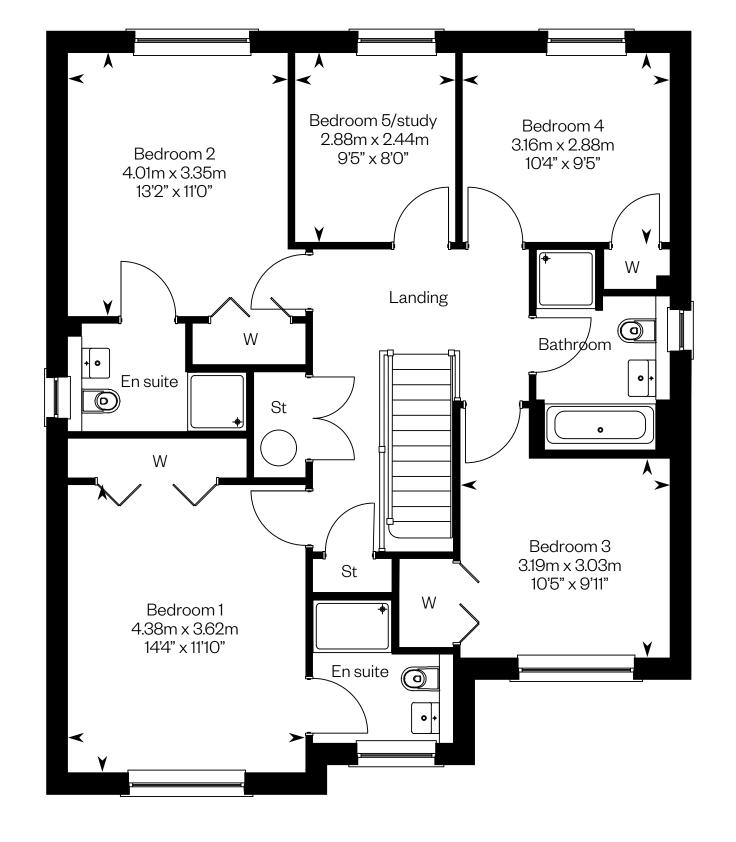

First floor

Please ask your Sales Consultant for further details. ST: Store cupboard. W: Wardrobe.