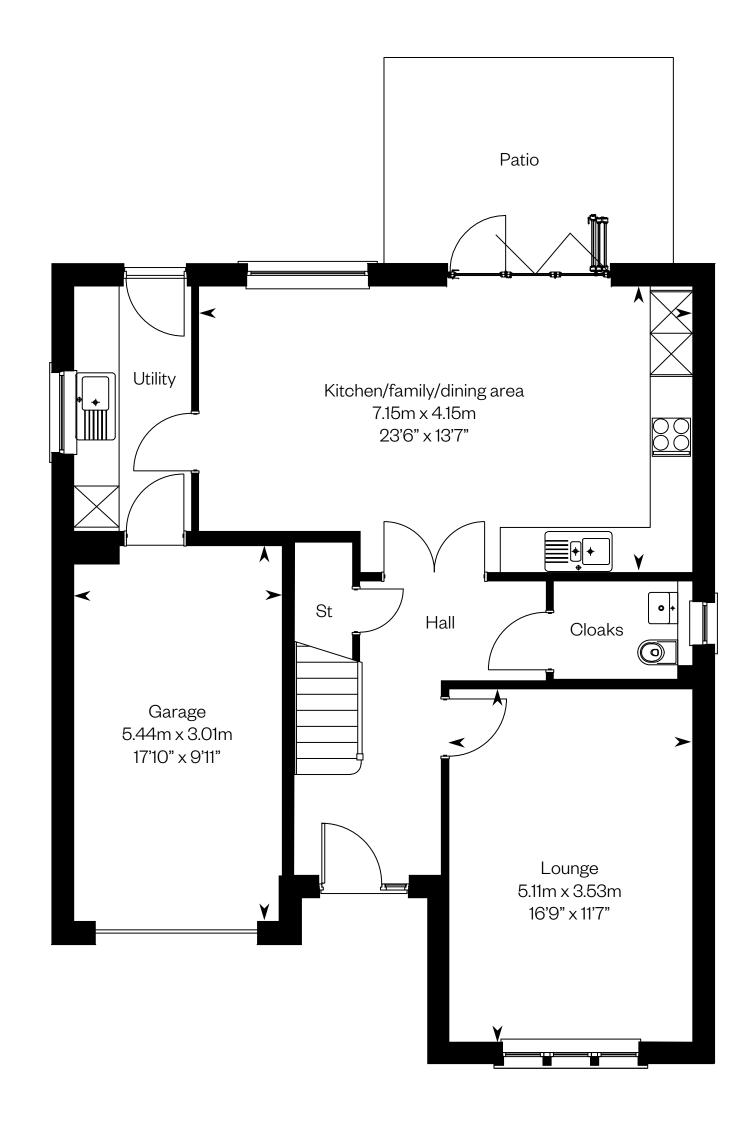

#### The Colville

Plots 15, 18, 23, 45, 53, 59, 65, 70 - as shown

Plots 22, 31, 52, 61, 67, 85, 95 - handed

This is a Predicted Energy Assessment for properties that are incomplete. Once the property is completed, this rating will be updated and an official Energy Performance Certificate will be created for the property.

Ground floor First floor