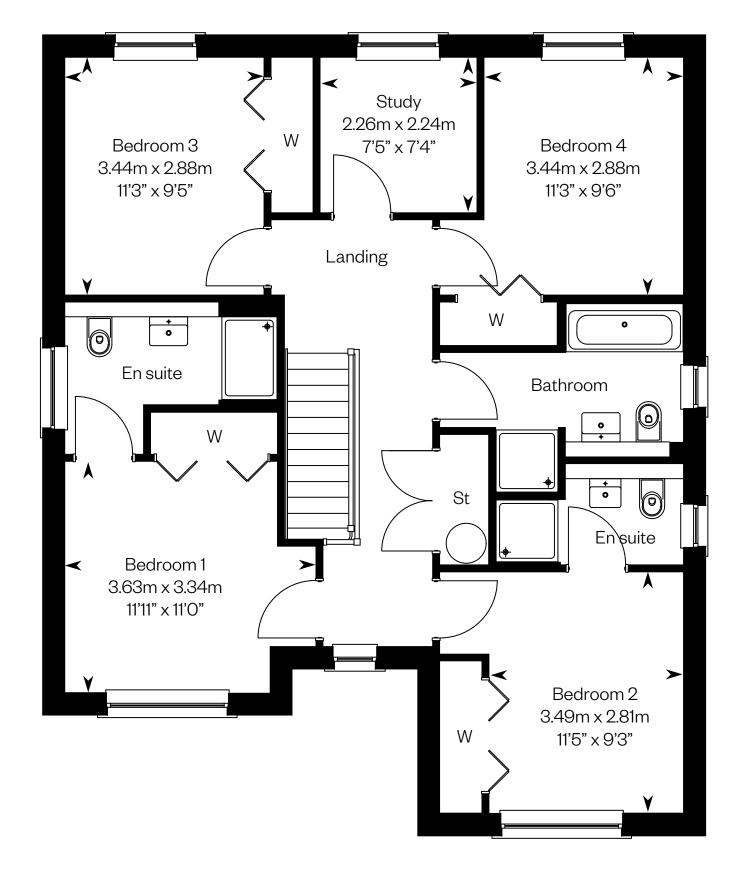

#### The Colville

Plots 15, 18, 23, 45, 53, 59, 65, 70 - as shown

Plots 22, 31, 52, 61, 67, 85, 95 - handed

This is a Predicted Energy Assessment for properties that are incomplete. Once the property is completed, this rating will be updated and an official Energy Performance Certificate will be created for the property.

Ground floor First floor