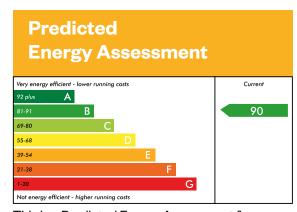

#### **The Cairn**

Plots 62, 91, 94 - as shown

Plots 75, 102 - handed

Plots 75 and 102 have additional window details. Please speak to a sales advisor for details.

This is a Predicted Energy Assessment for properties that are incomplete. Once the property is completed, this rating will be updated and an official Energy Performance Certificate will be created for the property.