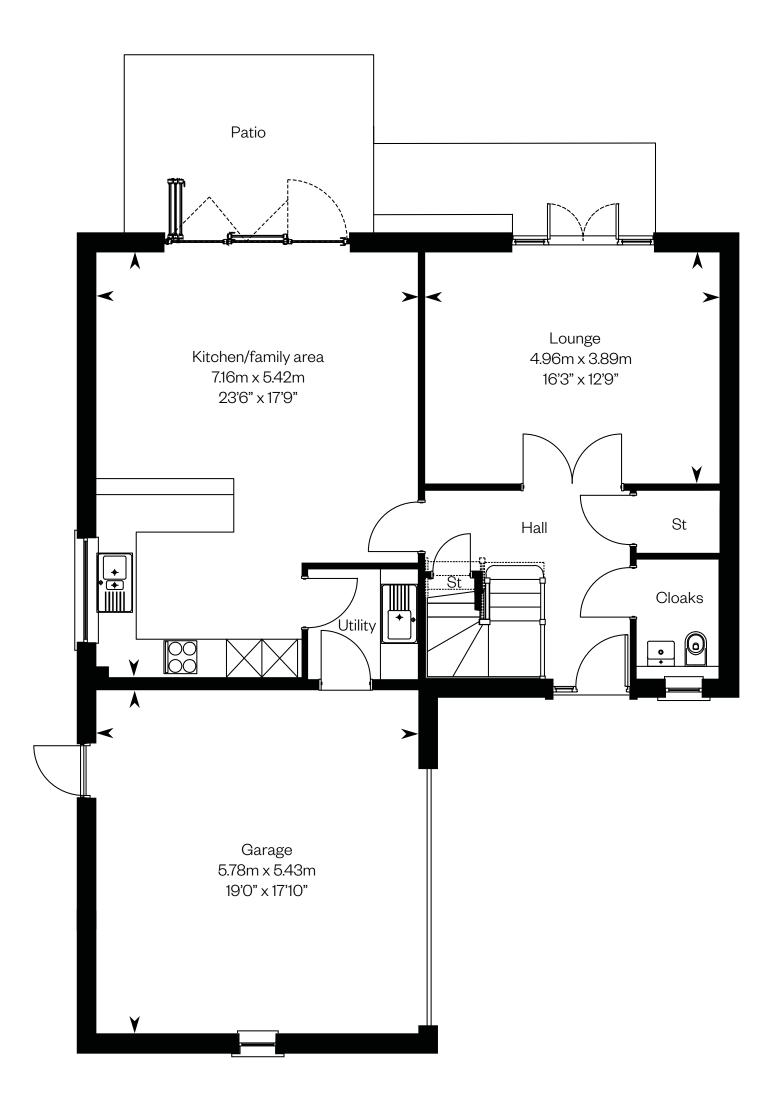

### The Dewar

### **The Dewar**

Plot 11

This is a Predicted Energy Assessment for properties that are incomplete. Once the property is completed, this rating will be updated and an official Energy Performance Certificate will be created for the property.

Ground floor First floor

Please ask your Sales Consultant for further details. ST: Store cupboard. W: Wardrobe.