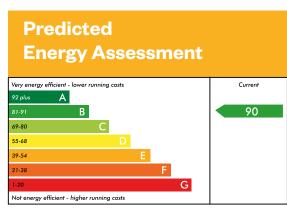

#### The Cleland

Plots 10, 20, 90

This is a Predicted Energy Assessment for properties that are incomplete. Once the property is completed, this rating will be updated and an official Energy Performance Certificate will be created for the property.