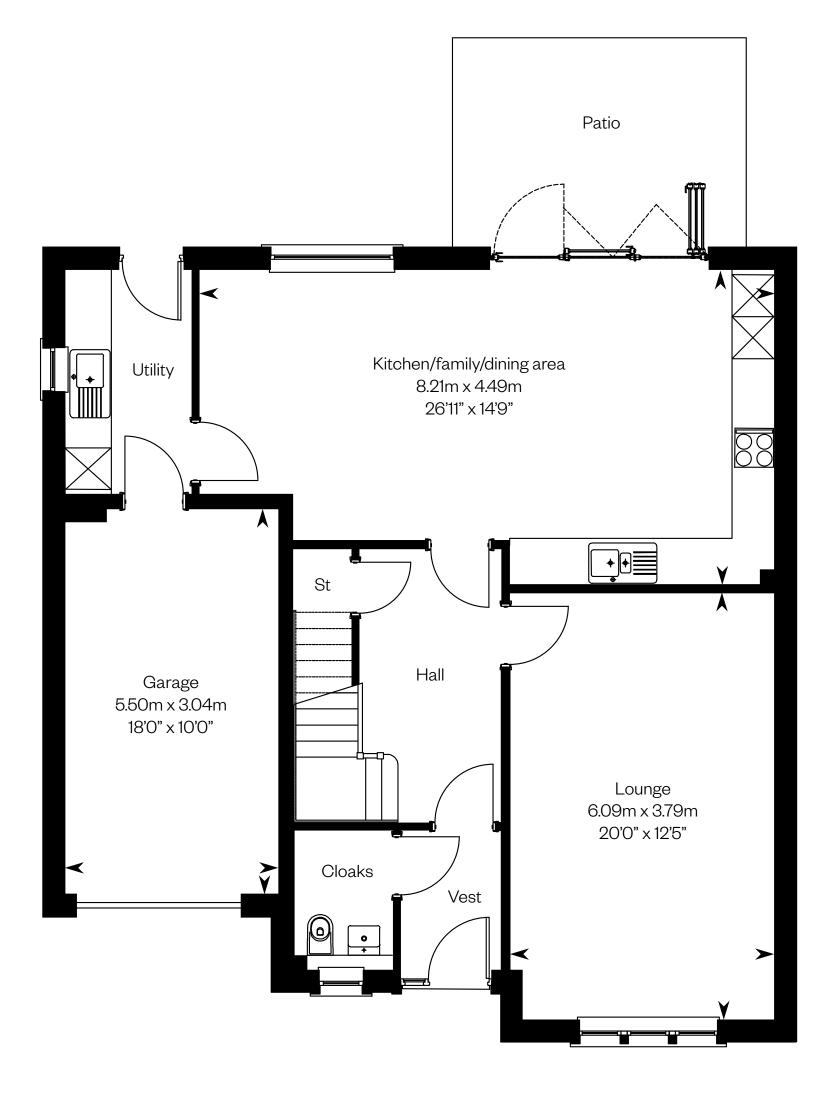

84 - handed



This is a Predicted Energy Assessment for properties that are incomplete. Once the property is completed, this rating will be updated and an official Energy Performance Certificate will be created for the property.





Ground floor First floor

Please ask your Sales Consultant for further details. ST: Store cupboard. W: Wardrobe.

### The Darroch





#### **The Darroch**

Plots 6, 13, 16, 27, 51, 69 – as shown Plots 14, 17, 28, 46, 50, 54, 60, 68 – handed

Plots 6, 16 & 68 have a different elevational treatment. Please speak to a sales advisor for details.



This is a Predicted Energy Assessment for properties that are incomplete. Once the property is completed, this rating will be updated and an official Energy Performance Certificate will be created for the property.







### The Dewar





### **The Dewar**

Plot 11



This is a Predicted Energy Assessment for properties that are incomplete. Once the property is completed, this rating will be updated and an official Energy Performance Certificate will be created for the property.



Ground floor First floor



Please ask your Sales Consultant for further details. ST: Store cupboard. W: Wardrobe.

## The Elliot

4 bedroom detached home with study





#### **The Elliot**

Plot 73





This is a Predicted Energy Assessment for properties that are incomplete. Once the property is completed, this rating will be updated and an official Energy Performance Certificate will be created for the property.



Please ask your Sales Consultant for further details. ST: Store cupboard. W: Wardrobe.

## The Elliot B