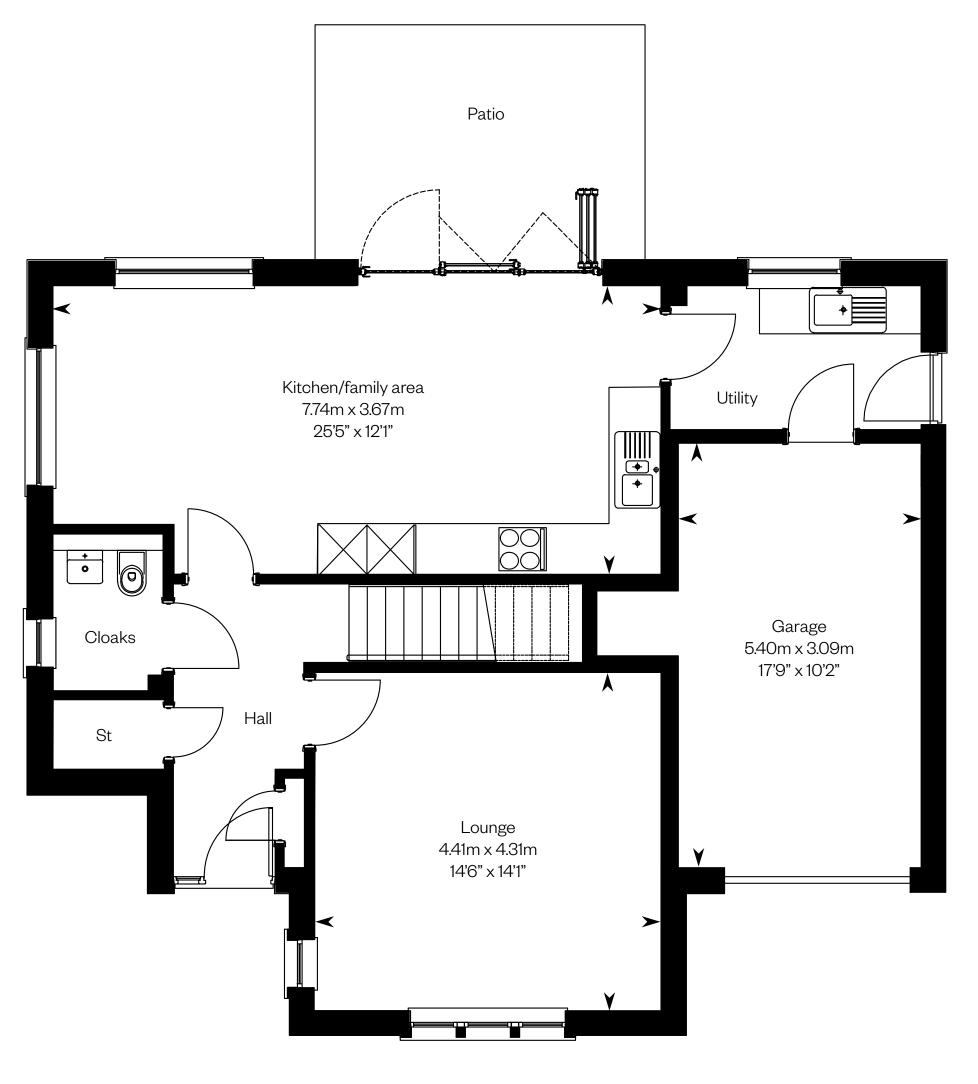

# The Cleland

#### The Cleland

Plots 10, 20, 90

This is a Predicted Energy Assessment for properties that are incomplete. Once the property is completed, this rating will be updated and an official Energy Performance Certificate will be created for the property.