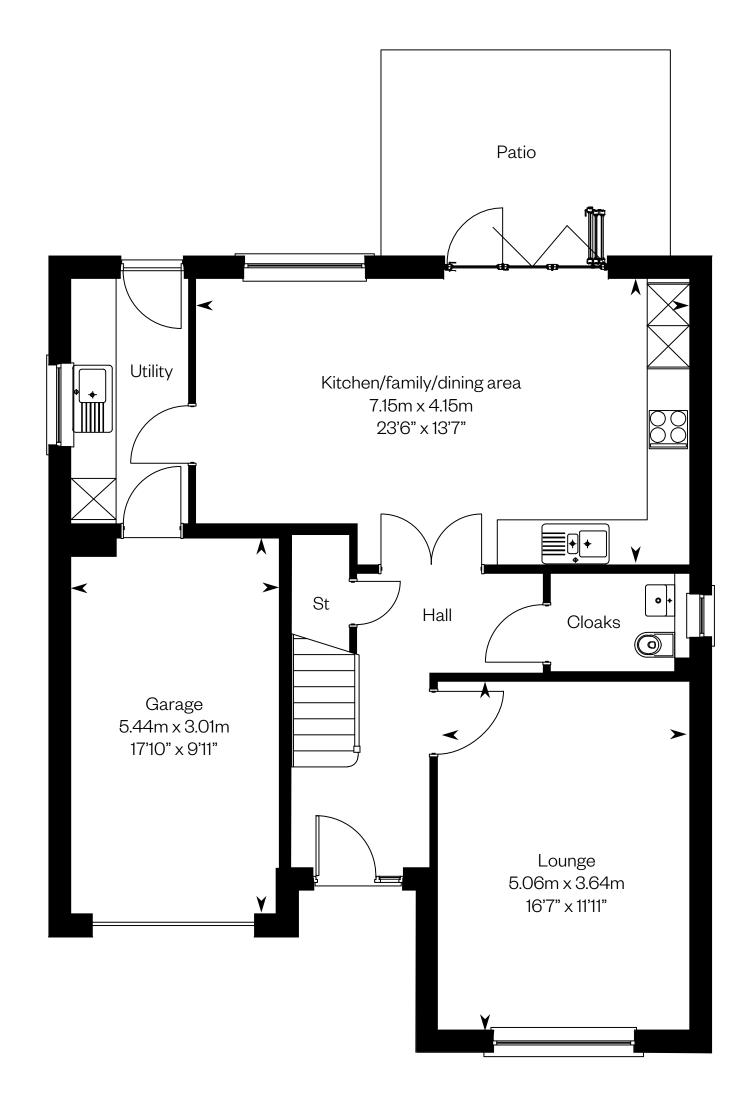

Ground floor First floor

### The Colville

4 bedroom detached home with study

#### The Colville

Plots 15, 18, 23, 45, 53, 59, 65, 70 - as shown

Plots 22, 31, 52, 61, 67, 85, 95 - handed

This is a Predicted Energy Assessment for properties that are incomplete. Once the property is completed, this rating will be updated and an official Energy Performance Certificate will be created for the property.