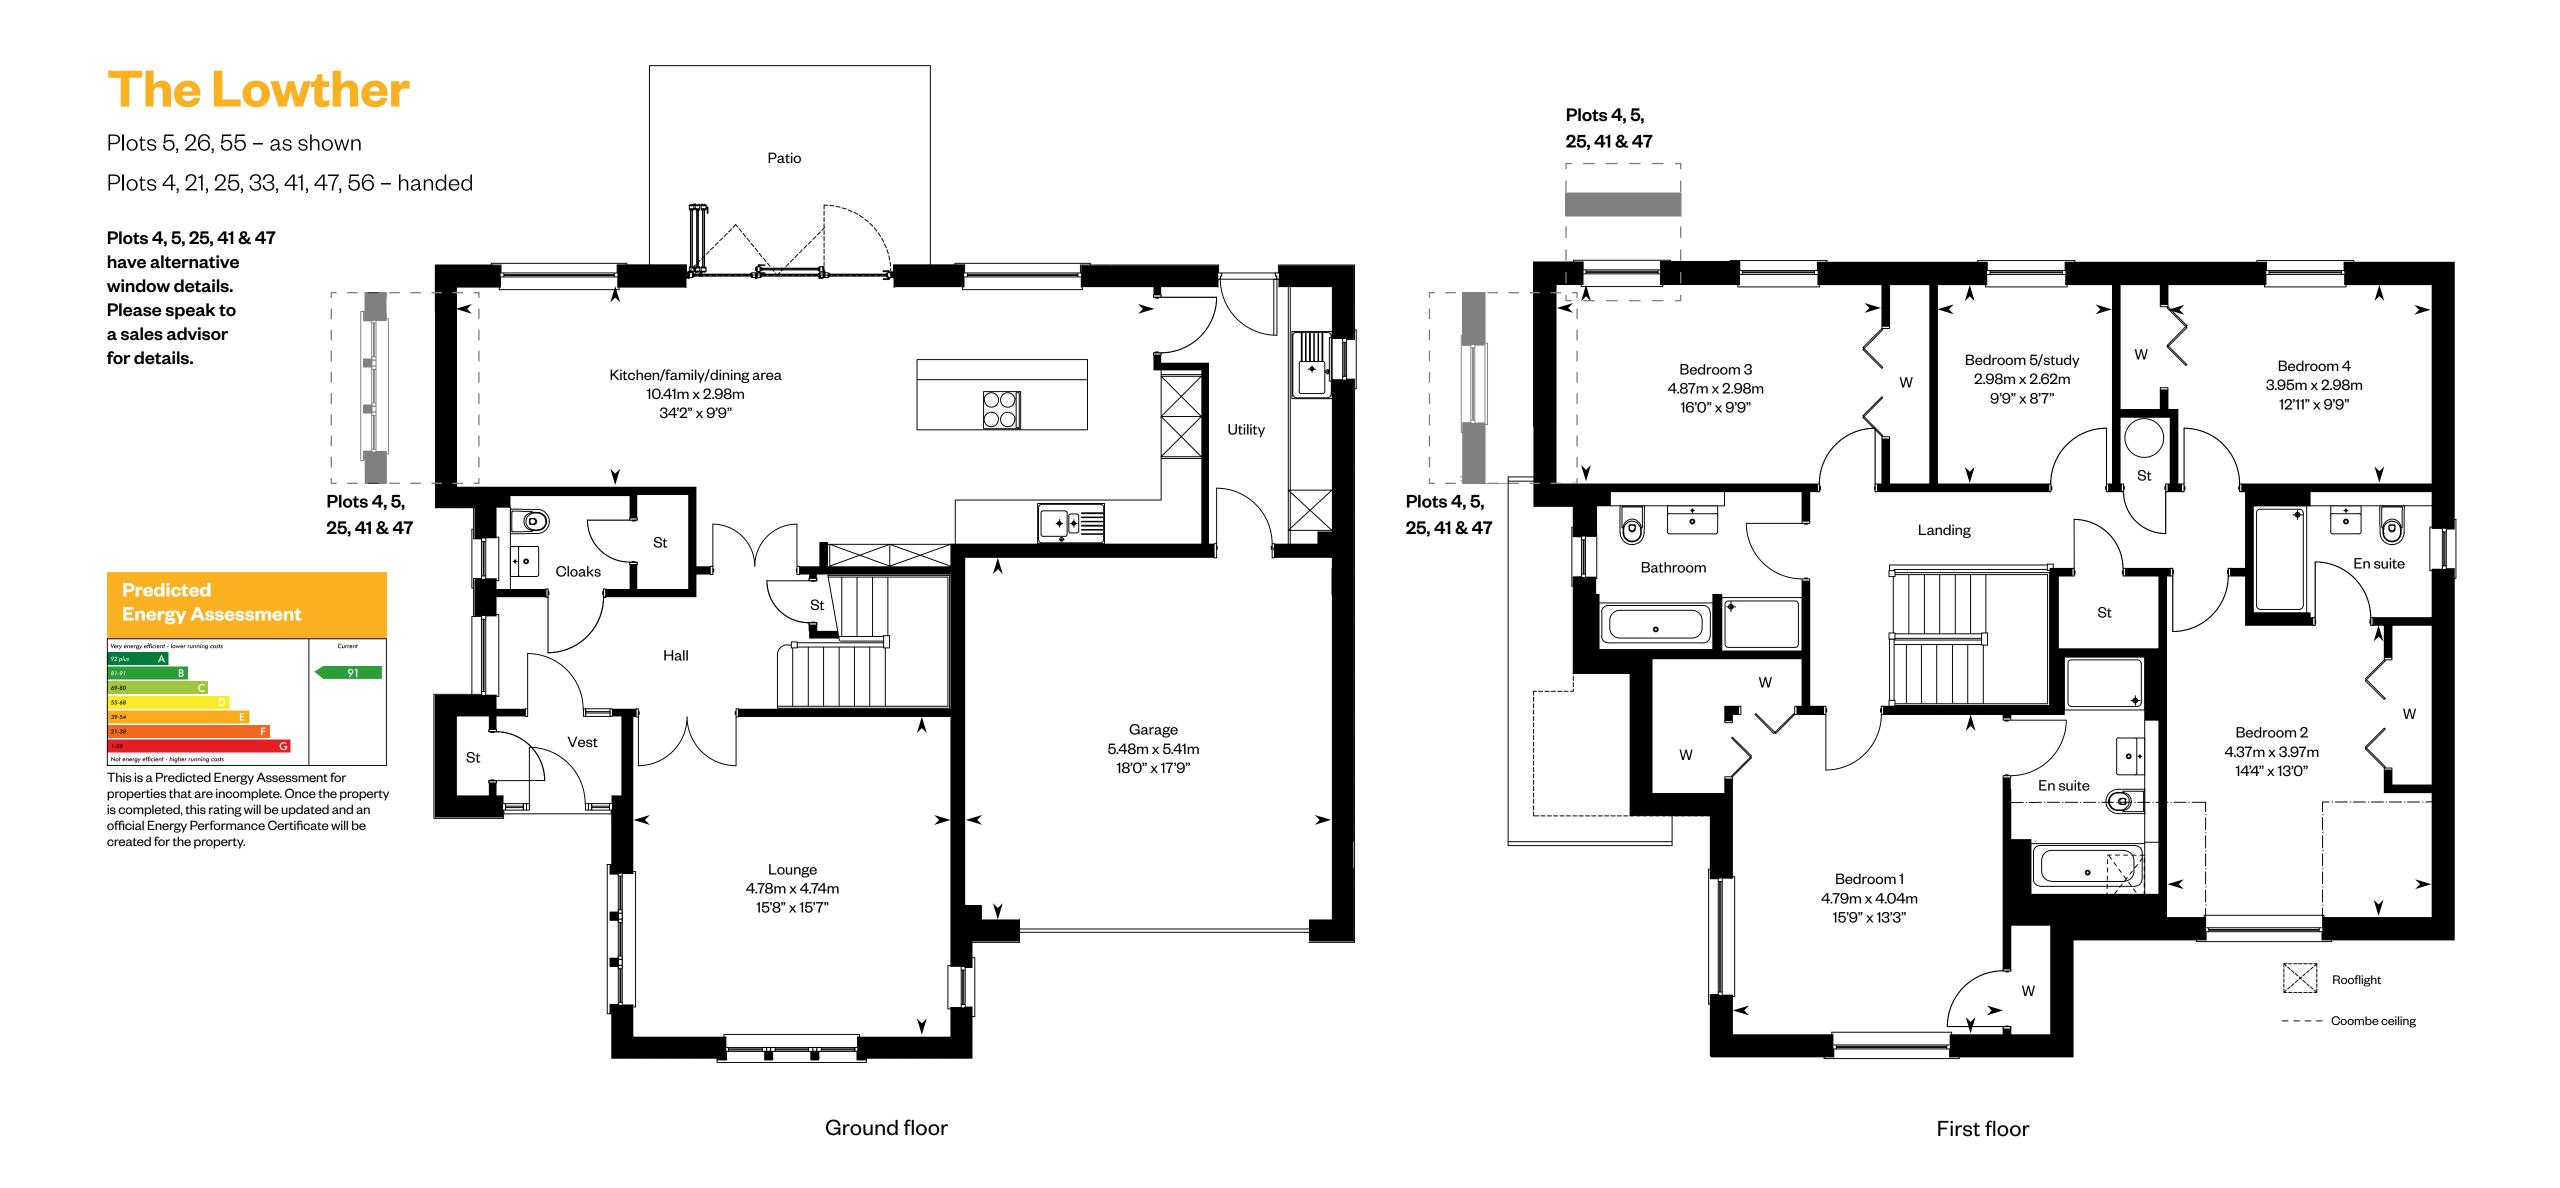

### The Lowther

Please ask your Sales Consultant for further details. ST: Store cupboard. W: Wardrobe.