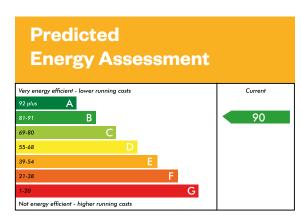

# The Crichton B

5 bedroom brick finish detached home

#### **The Crichton B**

Plot 48 - as shown

Plots 57, 84 - handed

This is a Predicted Energy Assessment for properties that are incomplete. Once the property is completed, this rating will be updated and an official Energy Performance Certificate will be created for the property.