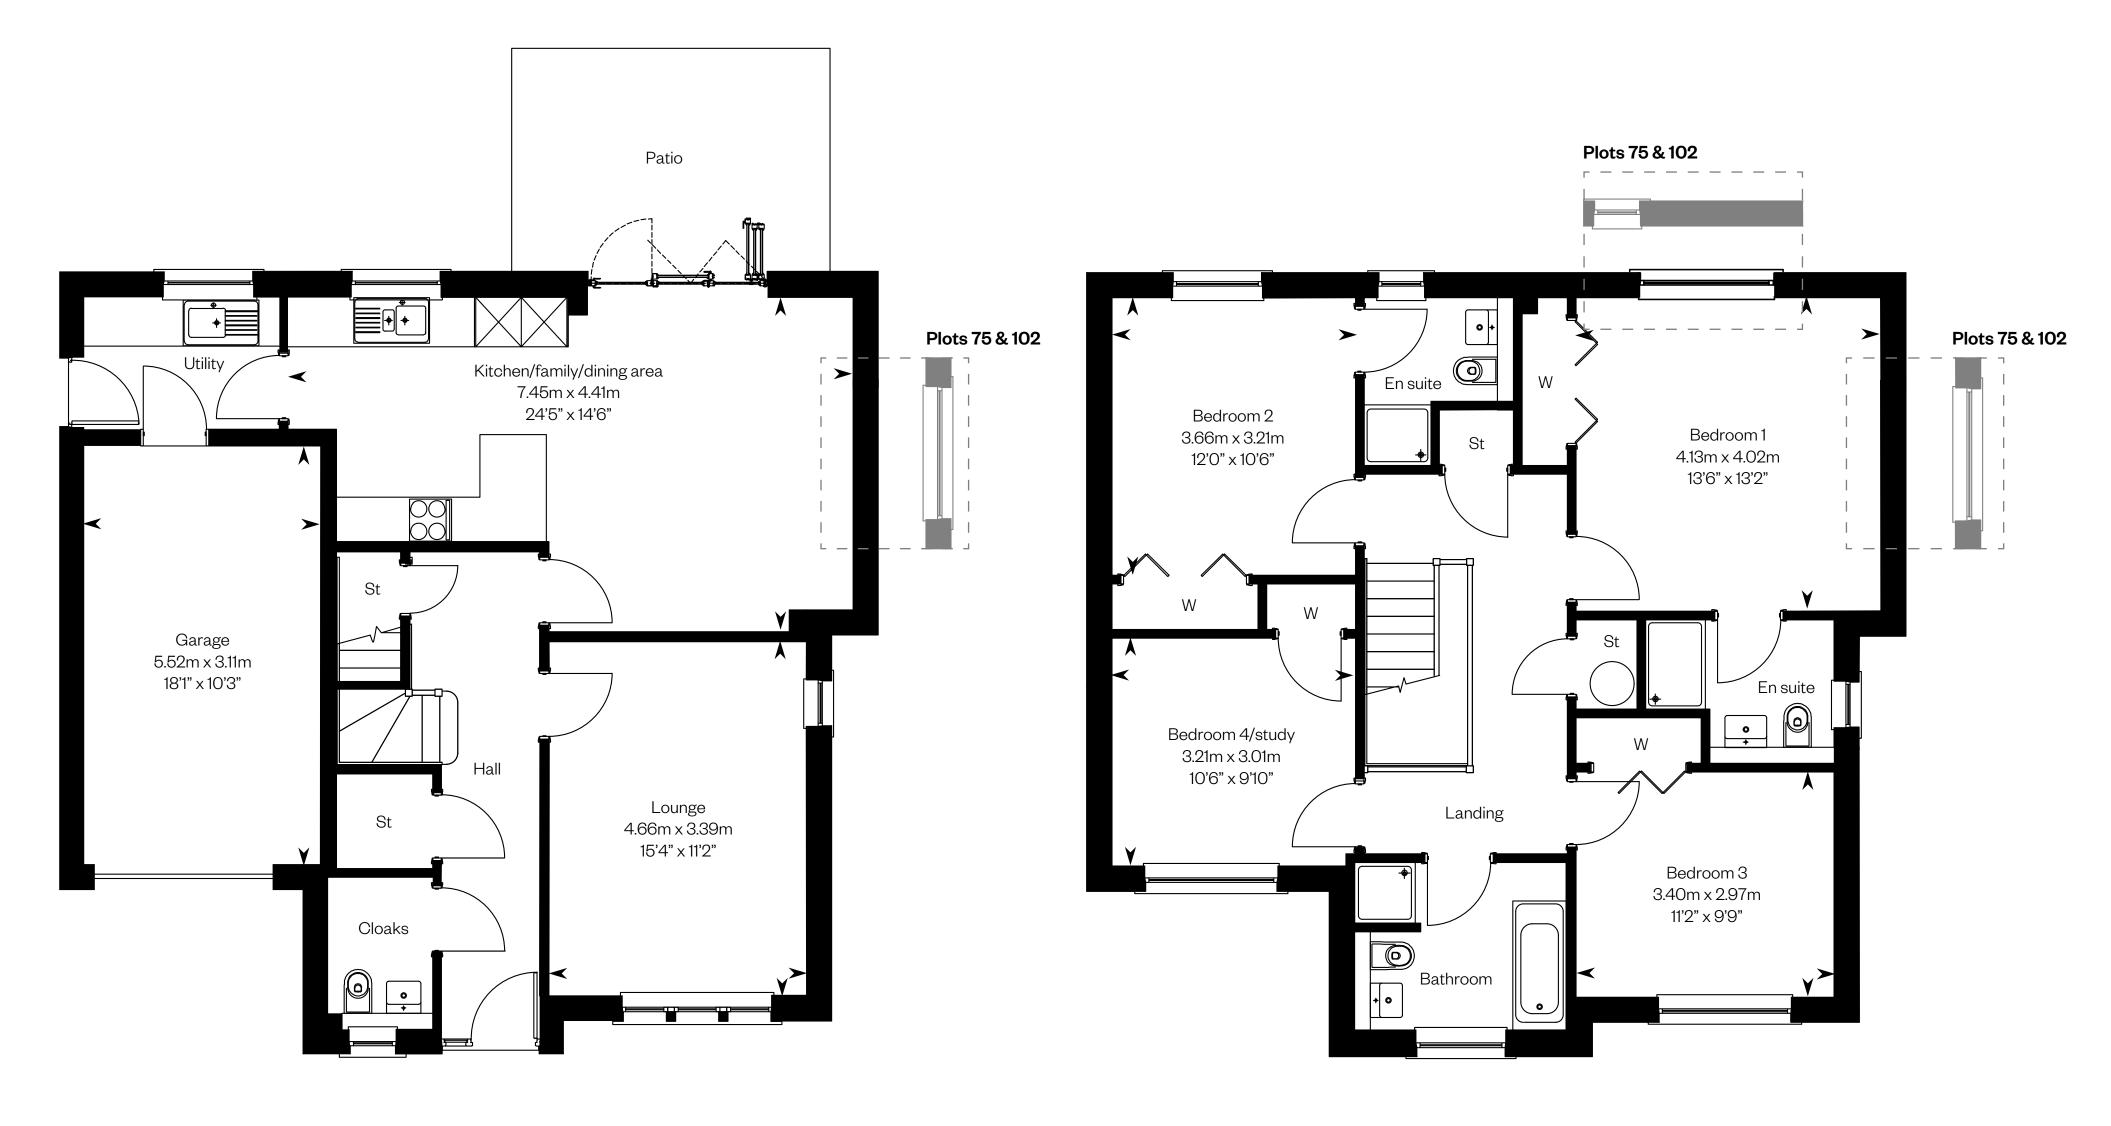

# The Cairn

#### **The Cairn**

Plots 62, 91, 94 - as shown

Plots 75, 102 - handed

Plots 75 and 102 have additional window details. Please speak to a sales advisor for details.

This is a Predicted Energy Assessment for properties that are incomplete. Once the property is completed, this rating will be updated and an official Energy Performance Certificate will be created for the property.

Ground floor First floor

Please ask your Sales Consultant for further details. ST: Store cupboard. W: Wardrobe.