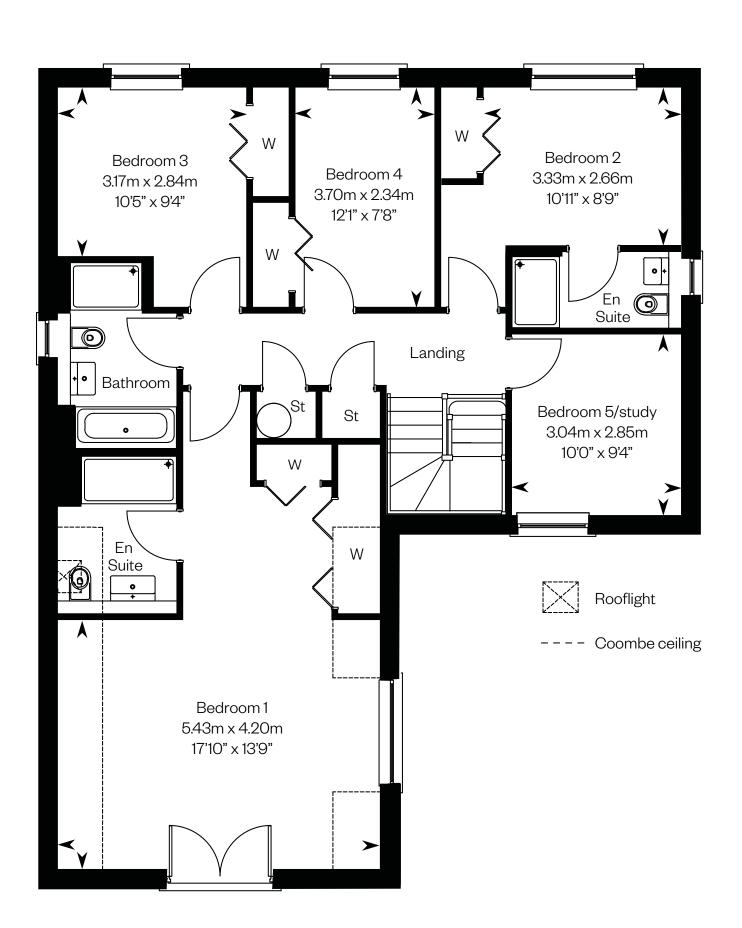

## The Elliot

4 bedroom detached home with study

#### **The Elliot**

Plot 73

This is a Predicted Energy Assessment for properties that are incomplete. Once the property is completed, this rating will be updated and an official Energy Performance Certificate will be created for the property.

Please ask your Sales Consultant for further details. ST: Store cupboard. W: Wardrobe.