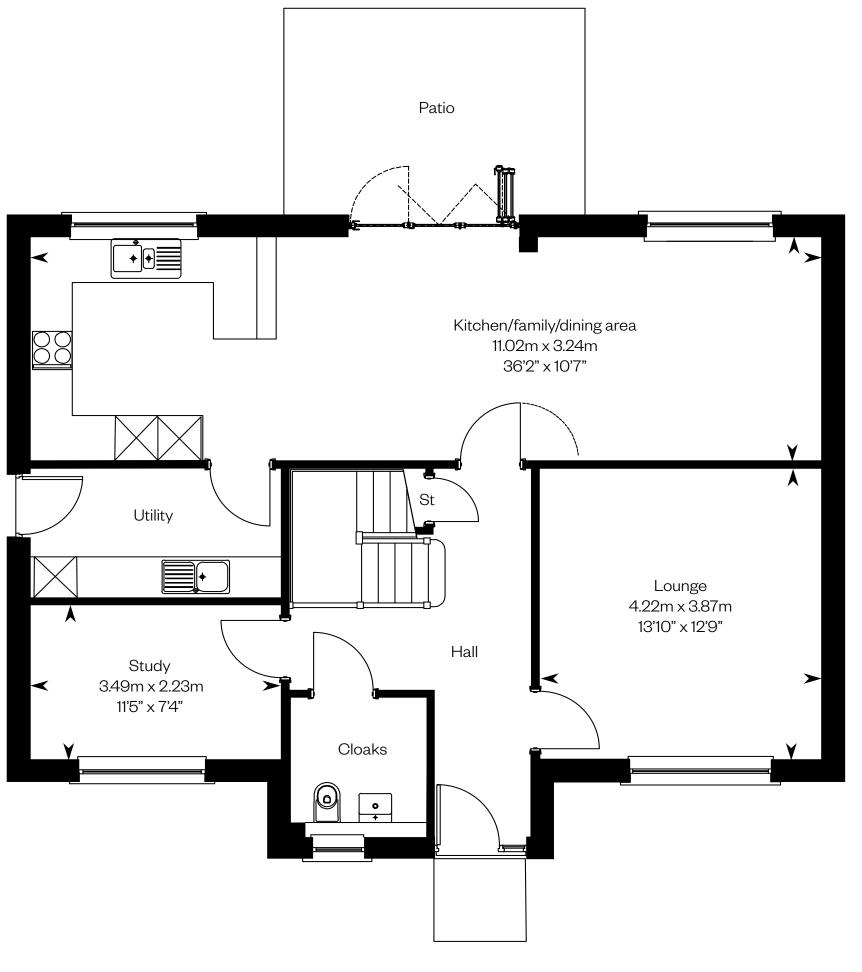

## The Elliot B

4 bedroom brick finish detached home with study

#### The Elliot B

#### Plot 72

This is a Predicted Energy Assessment for properties that are incomplete. Once the property is completed, this rating will be updated and an official Energy Performance Certificate will be created for the property.