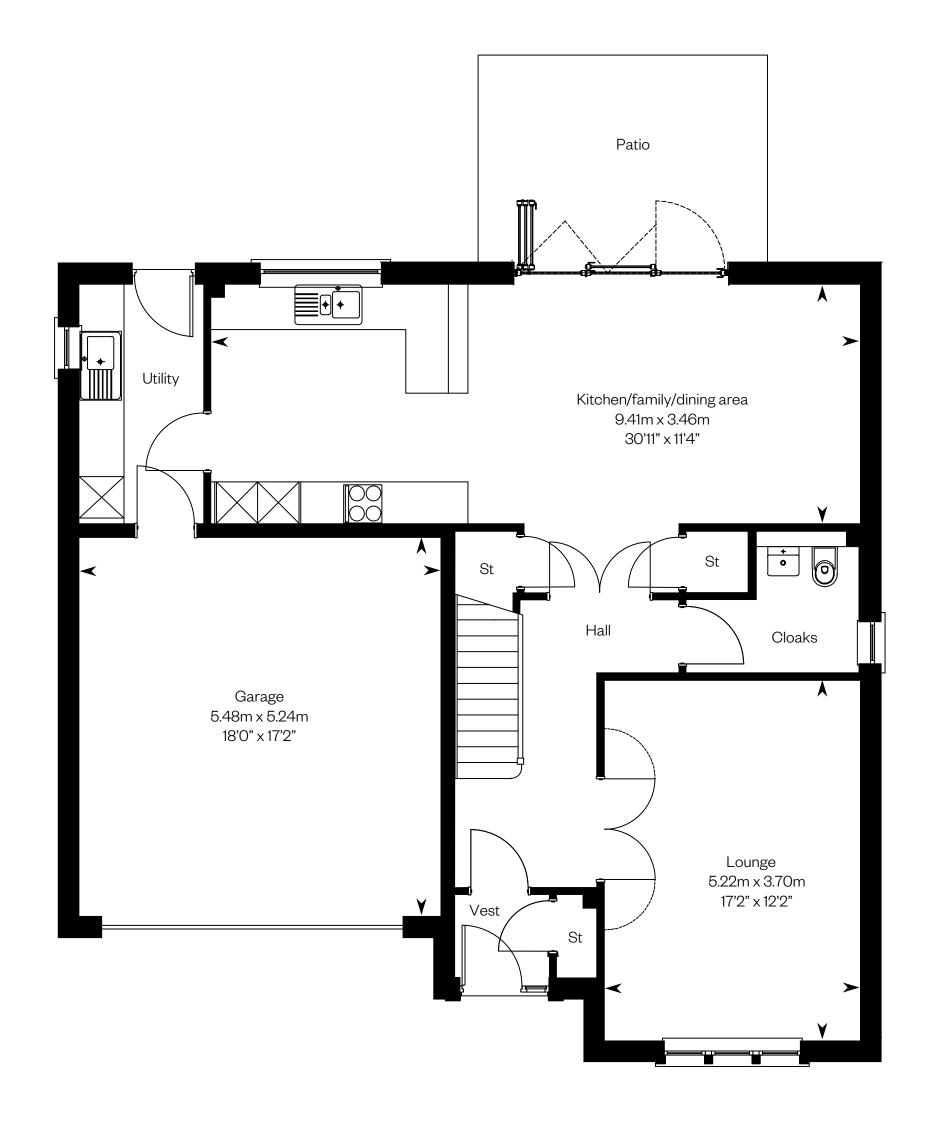

### The Garvie

#### **The Garvie**

Plots 2, 32 - as shown

This is a Predicted Energy Assessment for properties that are incomplete. Once the property is completed, this rating will be updated and an official Energy Performance Certificate will be created for the property.