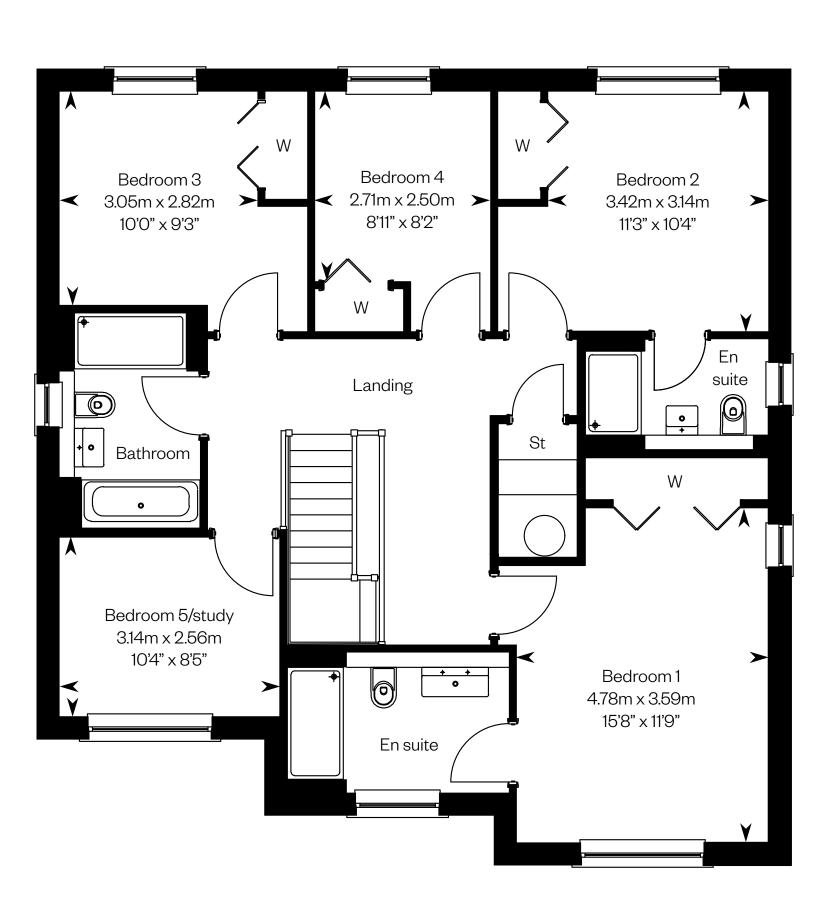

### The Dewar

### **The Dewar**

Plot 11

This is a Predicted Energy Assessment for properties that are incomplete. Once the property is completed, this rating will be updated and an official Energy Performance Certificate will be created for the property.

Ground floor First floor

Please ask your Sales Consultant for further details. ST: Store cupboard. W: Wardrobe.