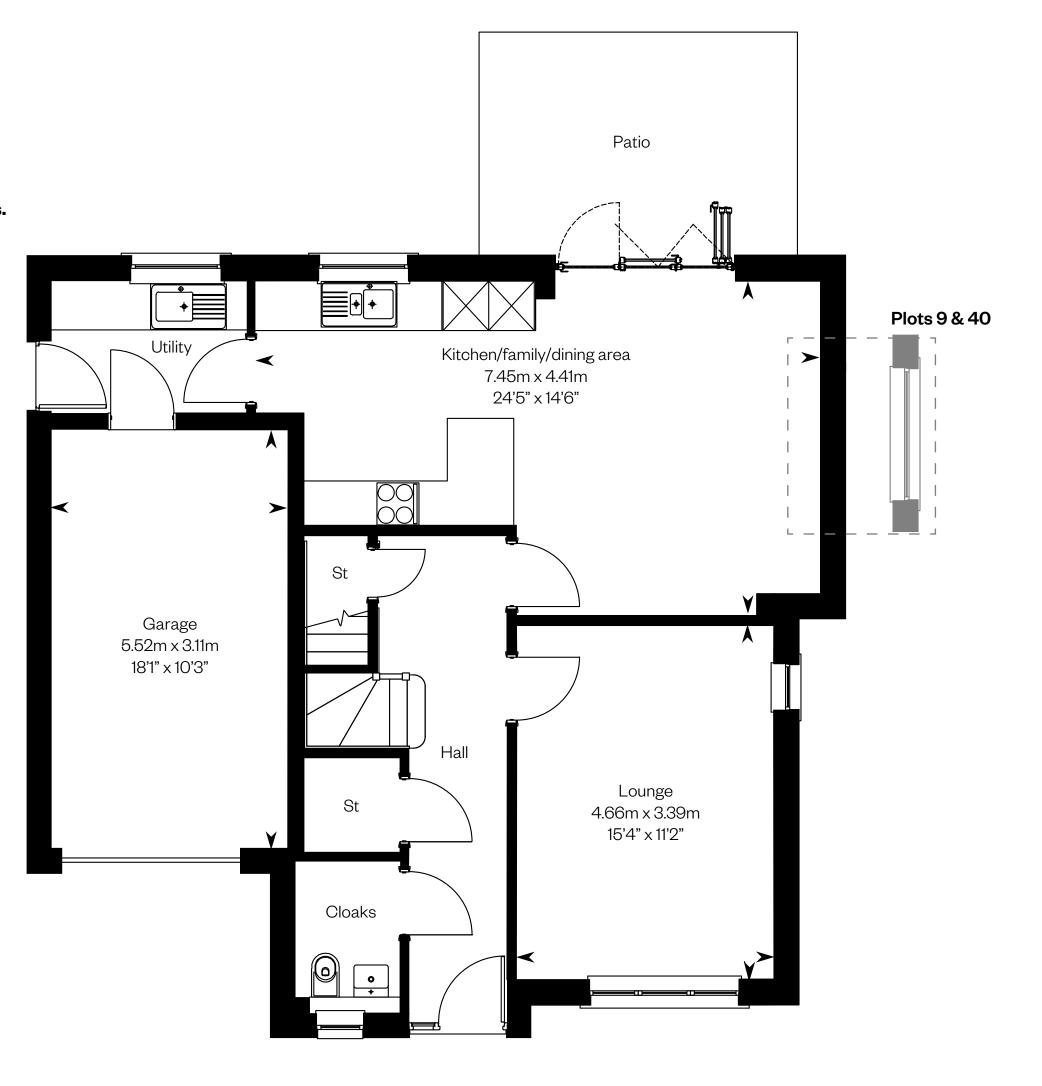

# The Cairn C

4 bedroom cladding finish detached home

#### The Cairn C

Plots 9, 38, 79, 83, 104 - as shown

Plots 40, 43, 78 - handed

#### Plots 9 & 40 have additional gable windows. Please speak to a sales advisor for details.

This is a Predicted Energy Assessment for properties that are incomplete. Once the property is completed, this rating will be updated and an official Energy Performance Certificate will be created for the property.

Plots 9 & 40

Ground floor First floor

Please ask your Sales Consultant for further details. ST: Store cupboard. W: Wardrobe.