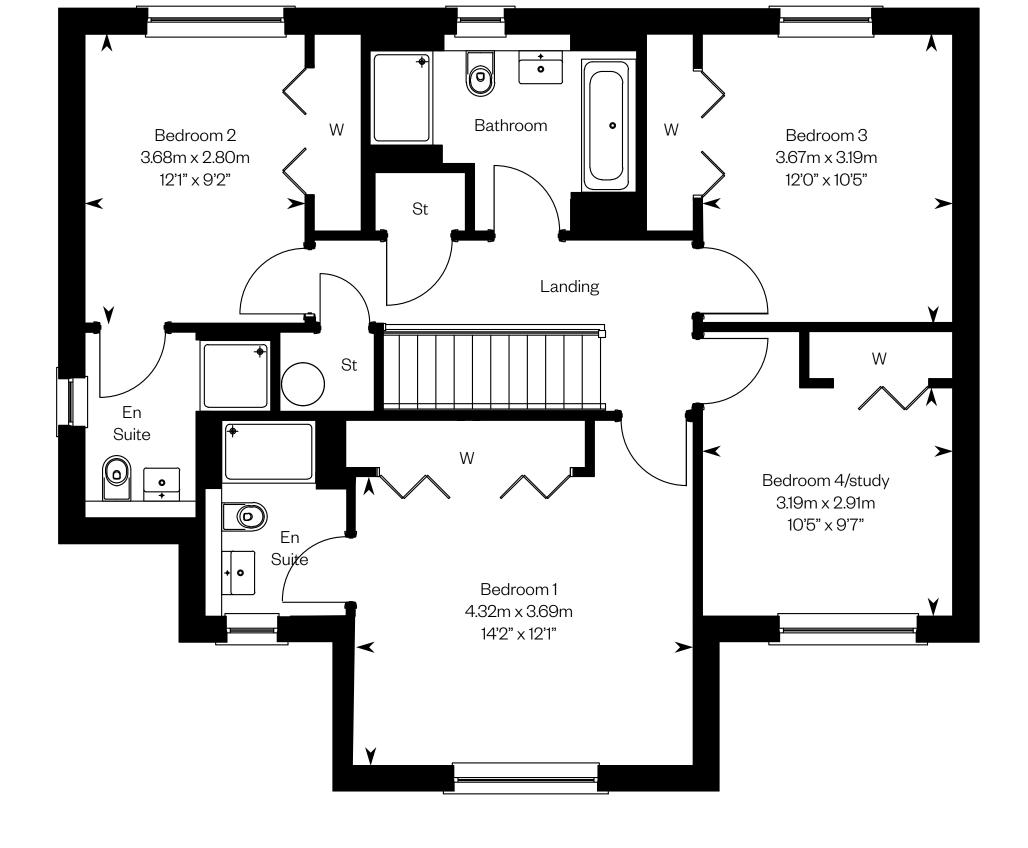

be created for the property.





Plots 9 & 40

Ground floor First floor

Please ask your Sales Consultant for further details. ST: Store cupboard. W: Wardrobe.

# The Cleland





#### The Cleland

Plots 10, 20, 90



This is a Predicted Energy Assessment for properties that are incomplete. Once the property is completed, this rating will be updated and an official Energy Performance Certificate will be created for the property.







# The Cleland B

4 bedroom brick finish detached home







Plots 1, 30, 97 - as shown

Plots 19, 29, 44, 63, 103 - handed



This is a Predicted Energy Assessment for properties that are incomplete. Once the property is completed, this rating will be updated and an official Energy Performance Certificate will be created for the property.



Ground floor



First floor

Please ask your Sales Consultant for further details. ST: Store cupboard. W: Wardrobe.

### The Colville

4 bedroom detached home with study





#### The Colville

Plots 15, 18, 23, 45, 53, 59, 65, 70 - as shown

Plots 22, 31, 52, 61, 67, 85, 95 - handed



This is a Predicted Energy Assessment for properties that are incomplete. Once the property is completed, this rating will be updated and an official Energy Performance Certificate will be created for the property.





Ground floor First floor

### The Colville B

4 bedroom brick finish detached home with study





#### The Colville B

Plot 88 - as shown

Plot 87 - handed



This is a Predicted Energy Assessment for properties that are incomplete. Once the property is completed, this rating will be updated and an offic