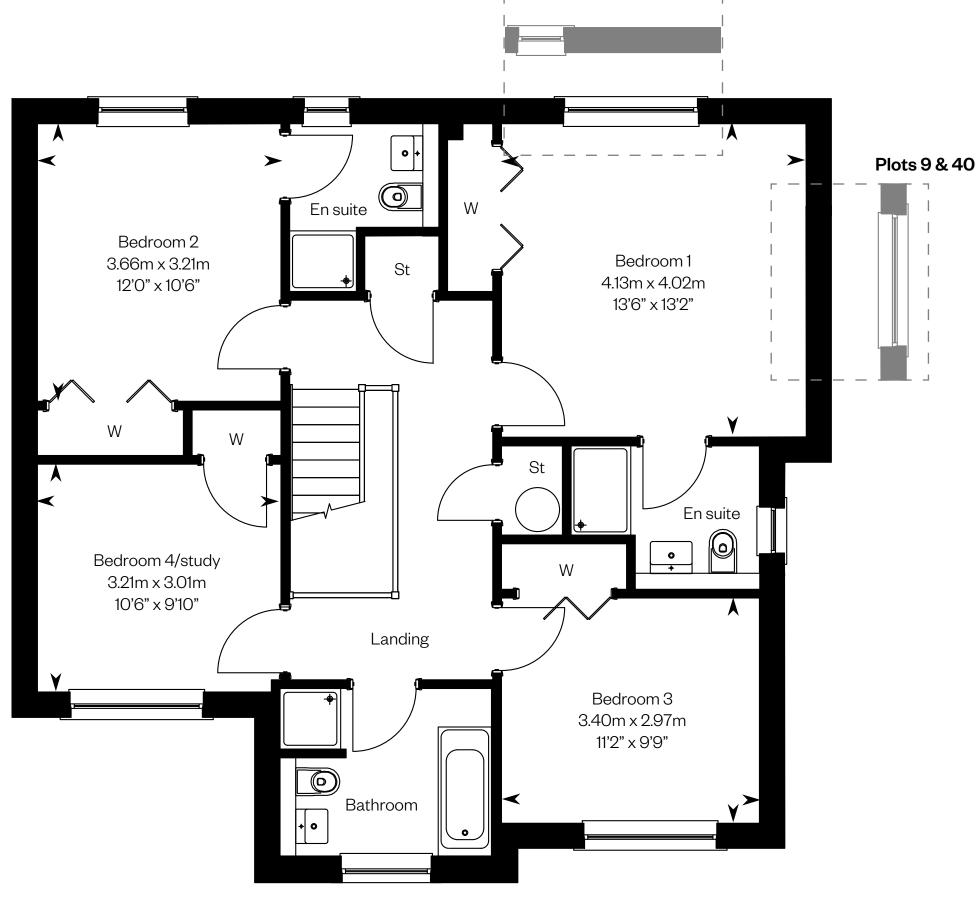

# The Cairn C

4 bedroom cladding finish detached home

#### The Cairn C

Plots 9, 38, 79, 83, 104 - as shown

Plots 40, 43, 78 - handed

#### Plots 9 & 40 have additional gable windows. Please speak to a sales advisor for details.

This is a Predicted Energy Assessment for properties that are incomplete. Once the property is completed, this rating will be updated and an official Energy Performance Certificate will be created for the property.

Plots 9 & 40

Ground floor First floor

Please ask your Sales Consultant for further details. ST: Store cupboard. W: Wardrobe.