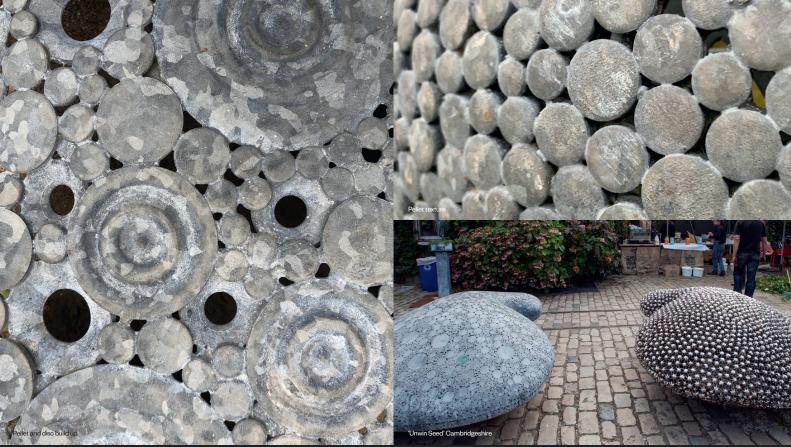

This 'Pod of Peas' design pays homage to that heritage. A series of human scale spherical steel 'peas' around an open space which can be used for meeting, seating or play.

Inspired by local agriculture and particularly seed production. A human scale collection of **super-sized seeds** that can be used as seating, meeting or play structures upon a raised area of grass within the central space.

**'Mound'** rises to 500mm high turf covered.

1 metre diaméter Spheres of multi component welded steel. Hot dip galvanised. Colour: white/grey patina.