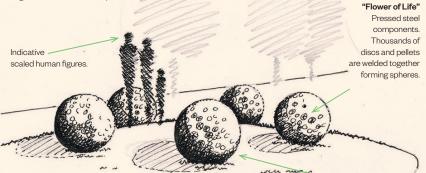

This 'Pod of Peas' design pays homage to that heritage. A series of human scale spherical steel 'peas' around an open space which can be used for meeting, seating or play.

Inspired by local agriculture and particularly seed production. A human scale collection of **super-sized seeds** that can be used as seating, meeting or play structures upon a raised area of grass within the central space.

**'Mound'** rises to 500mm high turf covered.

1 metre diaméter Spheres of multi component welded steel. Hot dip galvanised. Colour: white/grey patina.