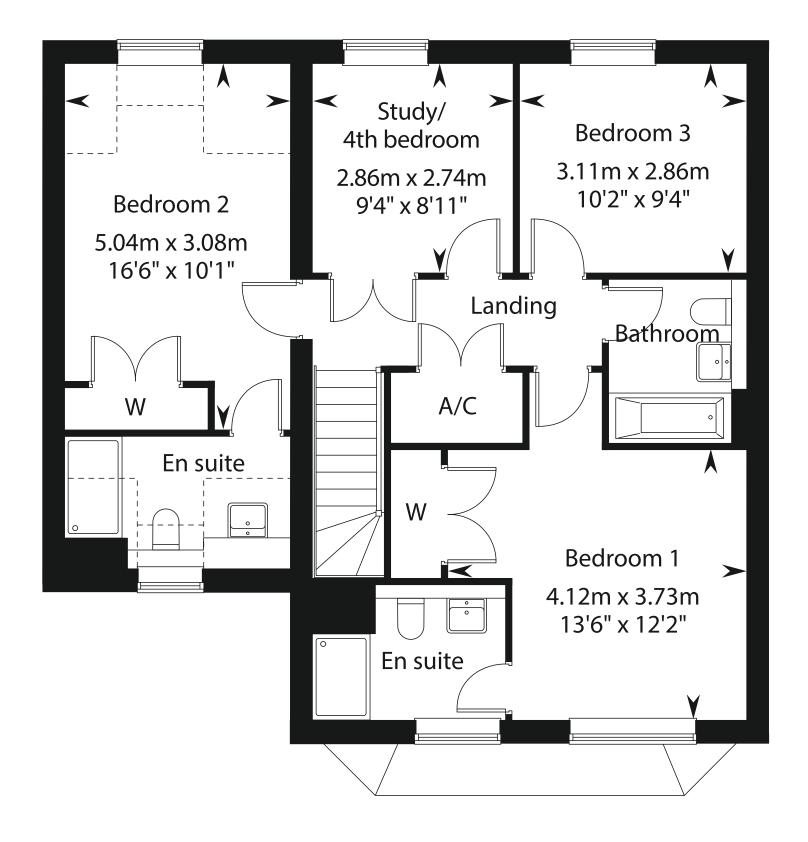

## The Shipley

4 bedroom detached house with drive-through carport\*

## The Shipley

Plot 93 - as shown

Ground floor First floor

Dotted lines denotes reduced head height or structure above and approximate position of 1800mm ceiling height. Please ask your Sales Consultant for further information. A/C: Airing cupboard. St: Storage cupboard. W: Wardrobe.