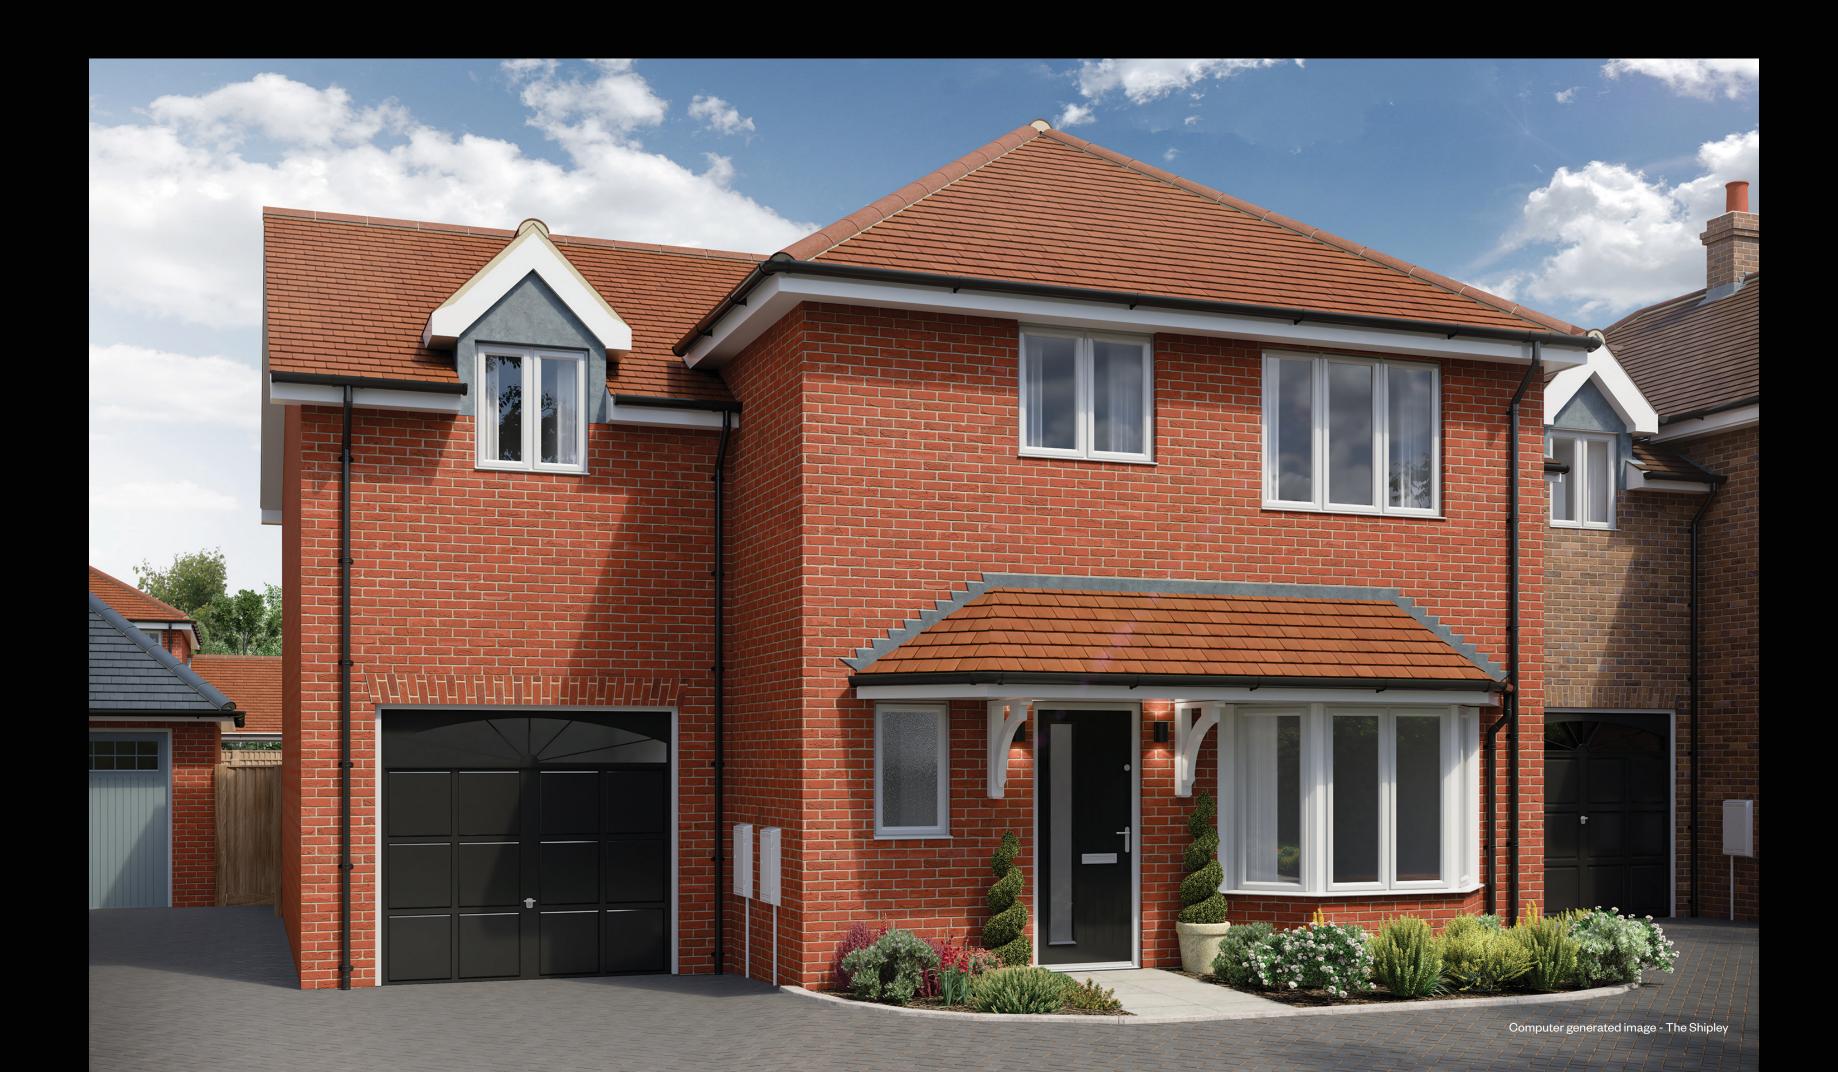

## The Shipley

4 bedroom detached house with drive-through carport\*





## The Shipley

Plot 93 - as shown









Ground floor First floor

Dotted lines denotes reduced head height or structure above and approximate position of 1800mm ceiling height. Please ask your Sales Consultant for further information. A/C: Airing cupboard. St: Storage cupboard. W: Wardrobe.

IMPORTANT NOTICE TO CUSTOMERS: The Consumer Protection from Unfair Trading Regulations 2008. Cala Homes (North Home Counties) Limited operates a policy of continual product development and the specifications outlined in this brochure are indicative only. The computer generated images and photographs do not necessarily represent the actual finishings/elevation or treatments, landscaping, furnishings and fittings at this development. Information contained is accurate at date of publication on 25.03