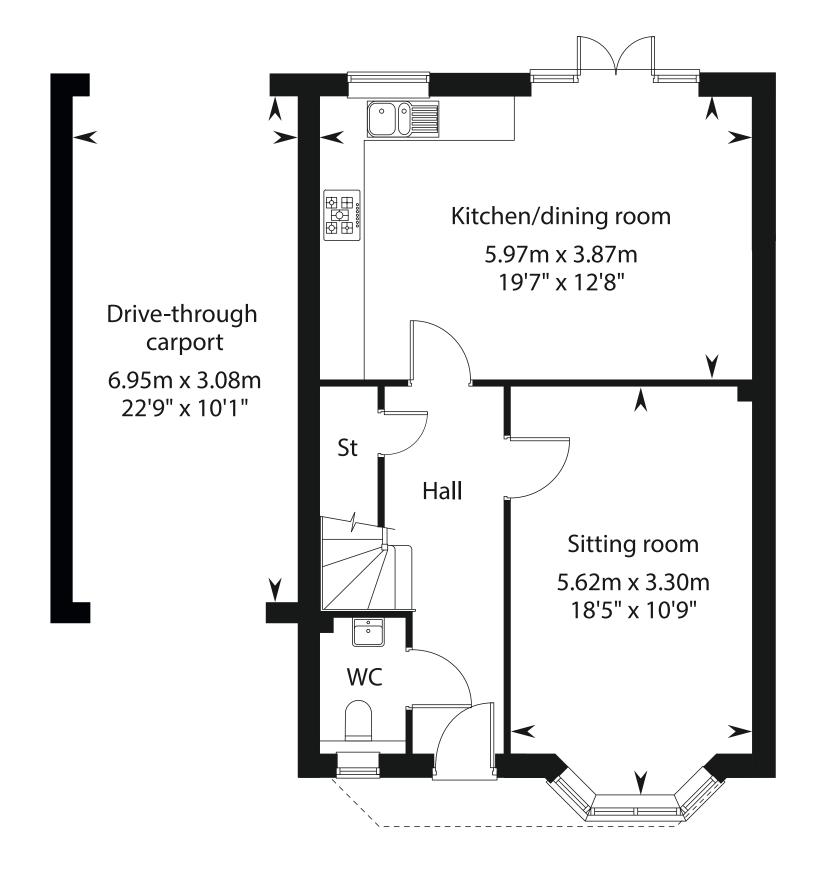

## The Shipley

Plot 93 - as shown

Ground floor First floor

Dotted lines denotes reduced head height or structure above and approximate position of 1800mm ceiling height. Please ask your Sales Consultant for further information. A/C: Airing cupboard. St: Storage cupboard. W: Wardrobe.