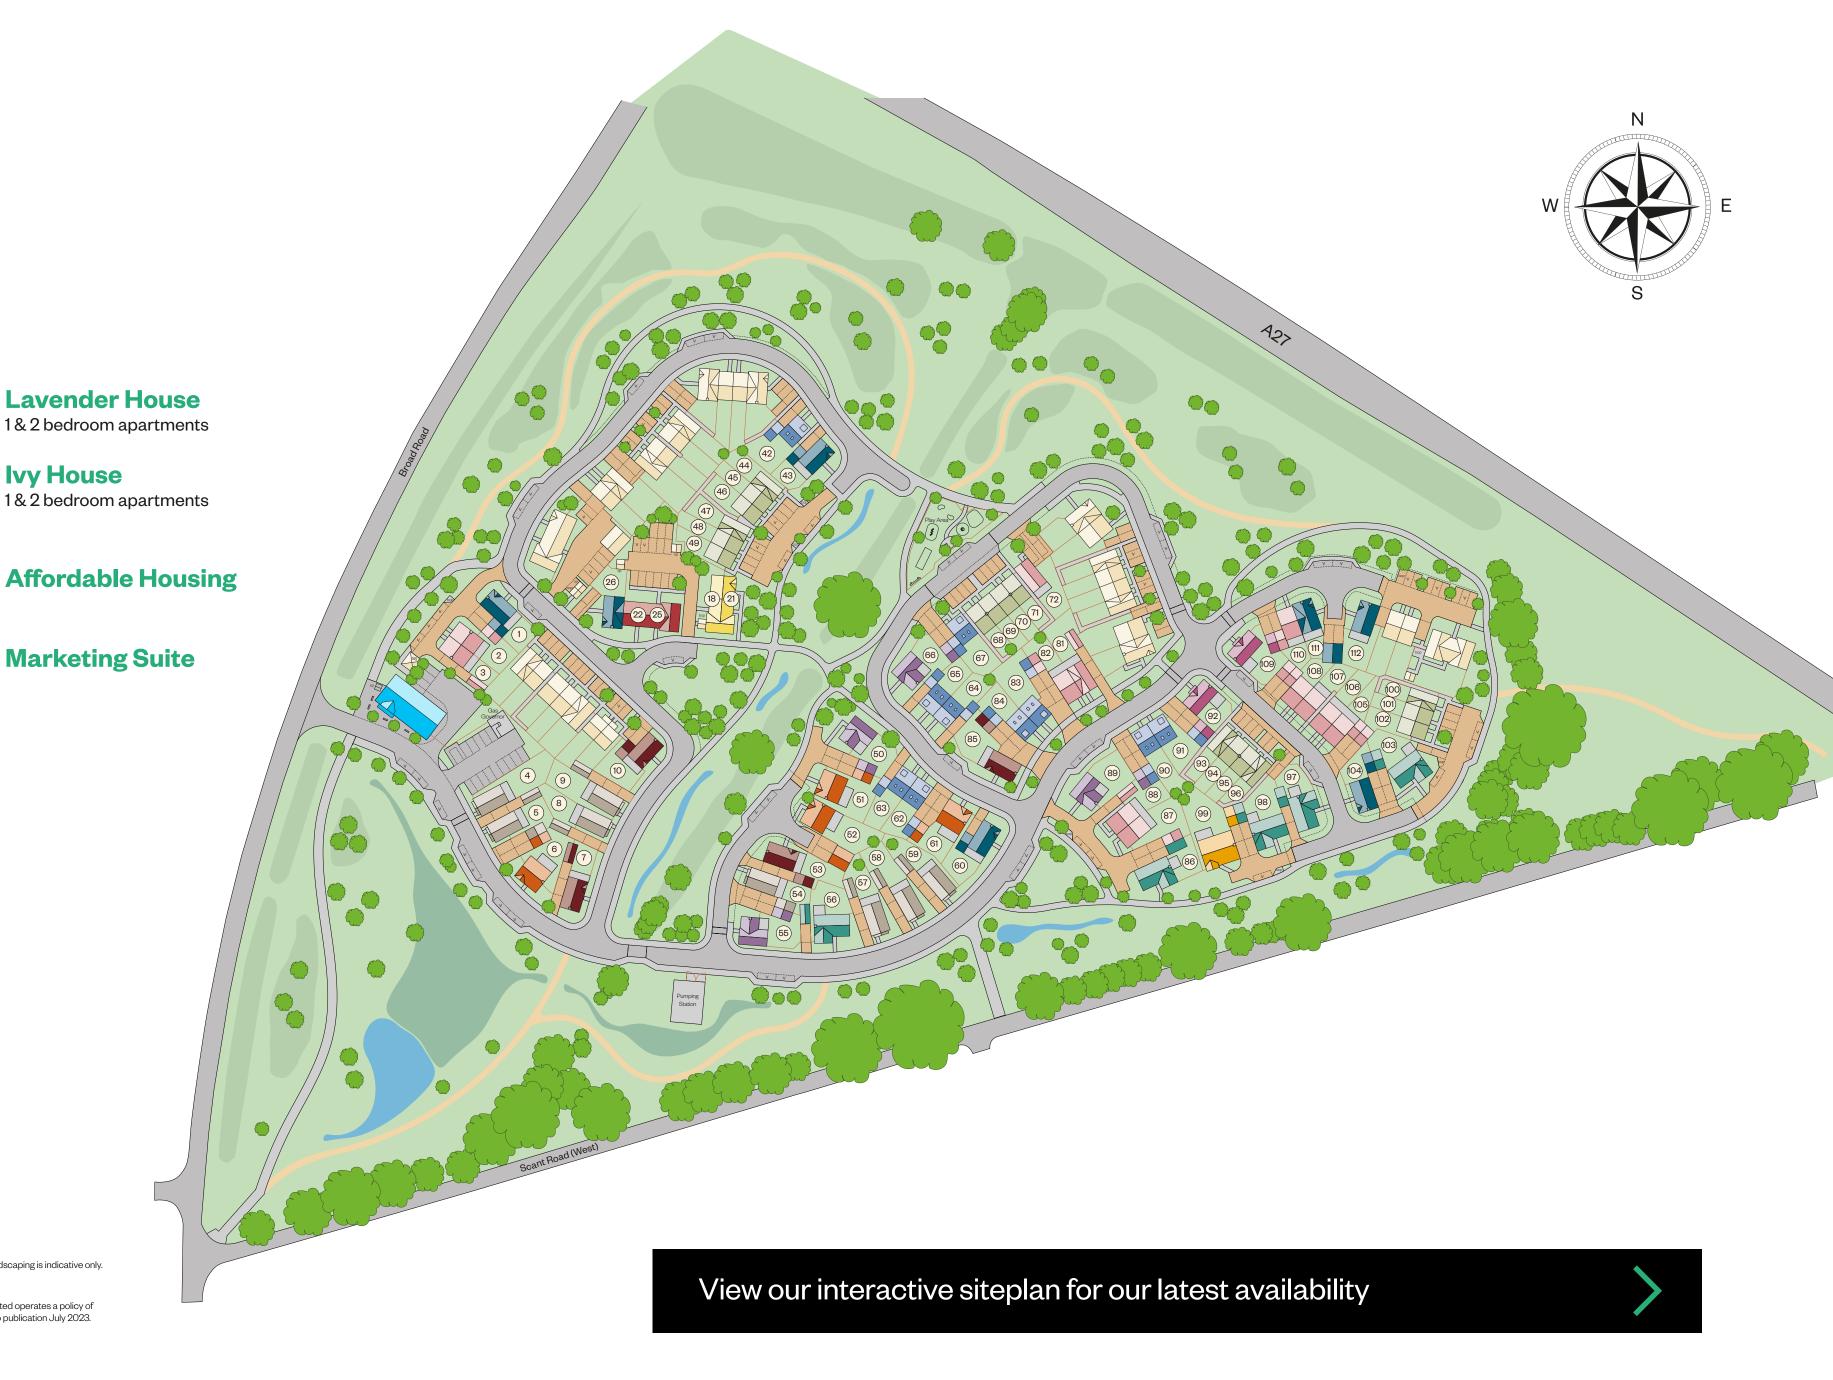

### The development

#### **The Primrose**

2 bedroom detached bungalow

The above development layout is not drawn to scale and is for general guidance only. Road layouts, pathways and external treatments may differ. Landscaping is indicative only. Please confirm the most up-to-date details with our sales consultants prior to reservation.