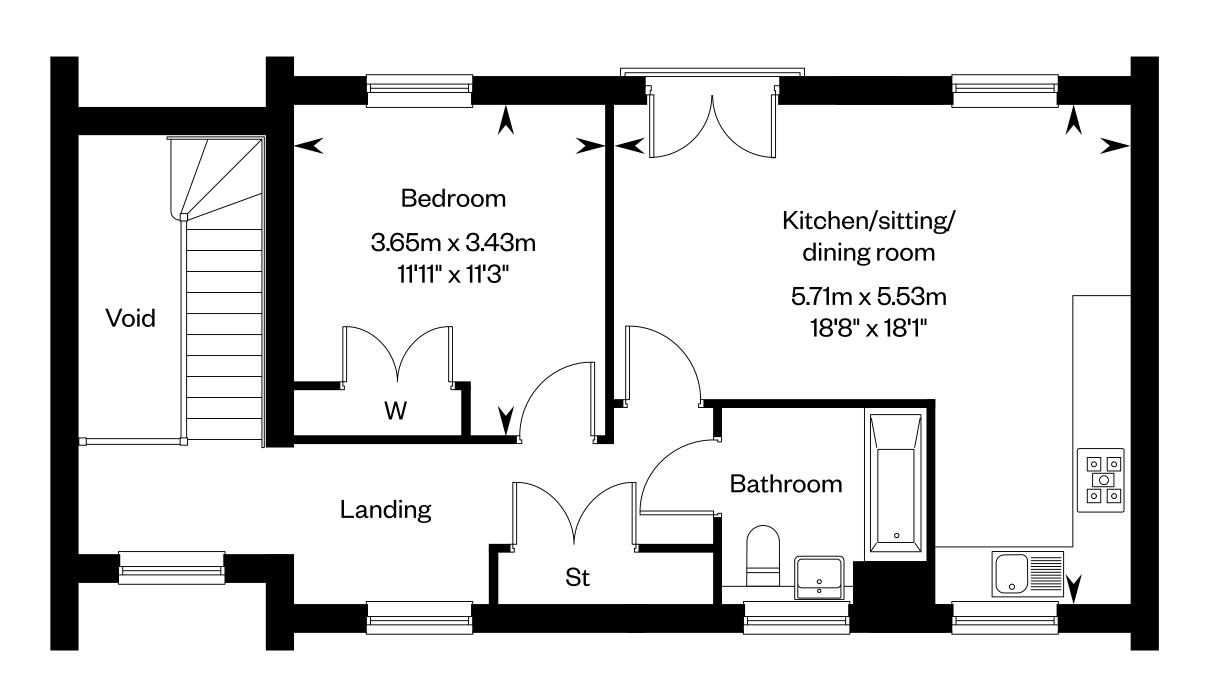

## **The Easter**

Plot 117

Ground floor First floor

Please ask your Sales Consultant for further details. St: Storage cupboard. W: Wardrobe.

IMPORTANT NOTICE TO CUSTOMERS: The Consumer Protection from Unfair Trading Regulations 2008. Cala Homes (North Home Counties) Limited operates a policy of continual product development and the specifications outlined in this brochure are indicative only. The computer generated images and photographs do not necessarily represent the actual finishings/elevation or treatments, landscaping, furnishings and fittings at this development. Information contained is accurate at date of publication on 06.07.22. See the main brochure for the full Consumer Protection statement. This is a Predicted Energy Assessment for properties that are incomplete. Once the property is completed, this rating will be updated and an official Energy Performance Certificate will be created for the property.

## **The Easter**

Plot 132

Ground floor First floor

Please ask your Sales Consultant for further details. St: Storage cupboard. W: Wardrobe.

IMPORTANT NOTICE TO CUSTOMERS: The Consumer Protection from Unfair Trading Regulations 2008. Cala Homes (North Home Counties) Limited operates a policy of continual product development and the specifications outlined in this brochure are indicative only. The computer generated images and photographs do not necessarily represent the actual finishings/elevation or treatments, landscaping, furnishings and fittings at this development. Information contained is accurate at date of publication on 06.07.22. See the main brochure for the full Consumer Protection statement. This is a Predicted Energy Assessment for properties that are incomplete. Once the property is completed, this rating will be updated and an official Energy Performance Certificate will be created for the property.