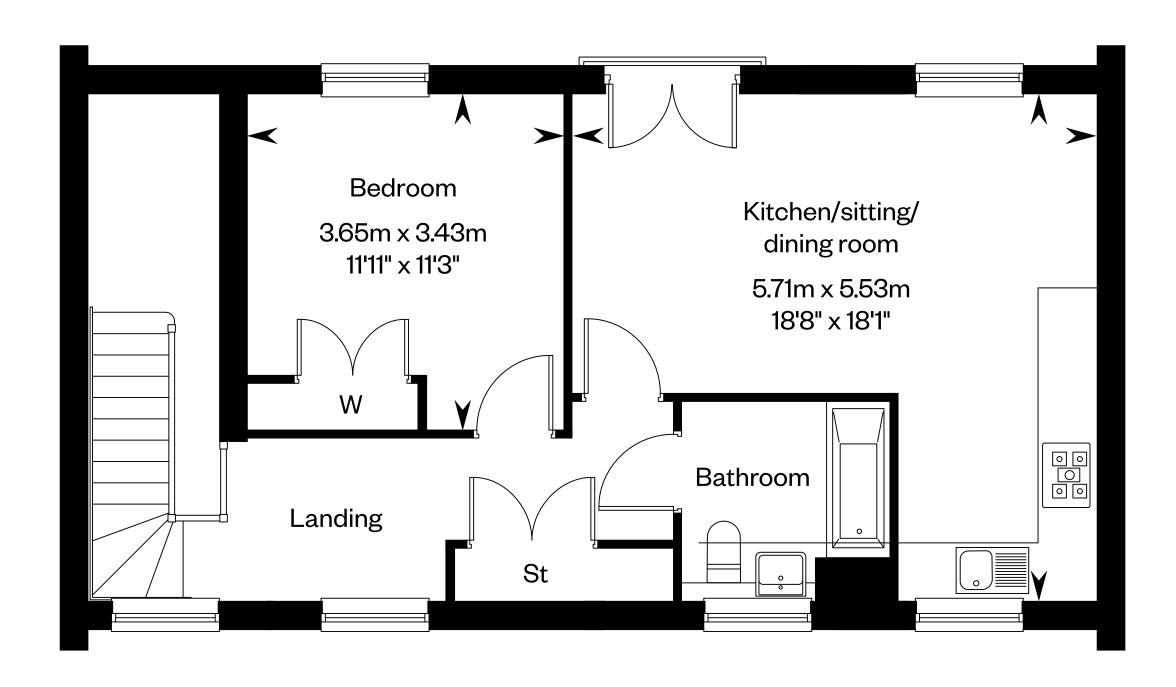

## **The Easter**

Plot 117

Ground floor First floor

Please ask your Sales Consultant for further details. St: Storage cupboard. W: Wardrobe.

IMPORTANT NOTICE TO CUSTOMERS: The Consumer Protection from Unfair Trading Regulations 2008. Cala Homes (North Home Counties) Limited operates a policy of continual product development and the specifications outlined in this brochure are indicative only. The computer generated images and photographs do not necessarily represent the actual finishings/elevation or treatments, landscaping, furnishings and fittings at this development. Information contained is accurate at date of publication on 06.07.22. See the main brochure for the full Consumer Protection statement. This is a Predicted Energy Assessment for properties that are incomplete. Once the property is completed, this rating will be updated and an official Energy Performance Certificate will be created for the property.

## **The Easter**

Plot 132

Ground floor First floor

Please ask your Sales Consultant for further details. St: Storage cupboard. W: Wardrobe.

IMPORTANT NOTICE TO CUSTOMERS: The Consumer Protection from Unfair Trading Regulations 2008. Cala Homes (North Home Counties) Limited operates a policy of continual product development and the specifications outlined in this brochure are indicative only. The computer generated images and photographs do not necessarily represent the actual finishings/elevation or treatments, landscaping, furnishings and fittings at this development. Information contained is accurate at date of publication on 06.07.22. See the main brochure for the full Consumer Protection statement. This is a Predicted Energy Assessment for properties that are incomplete. Once the property is completed, this rating will be updated and an official Energy Performance Certificate will be created for the property.