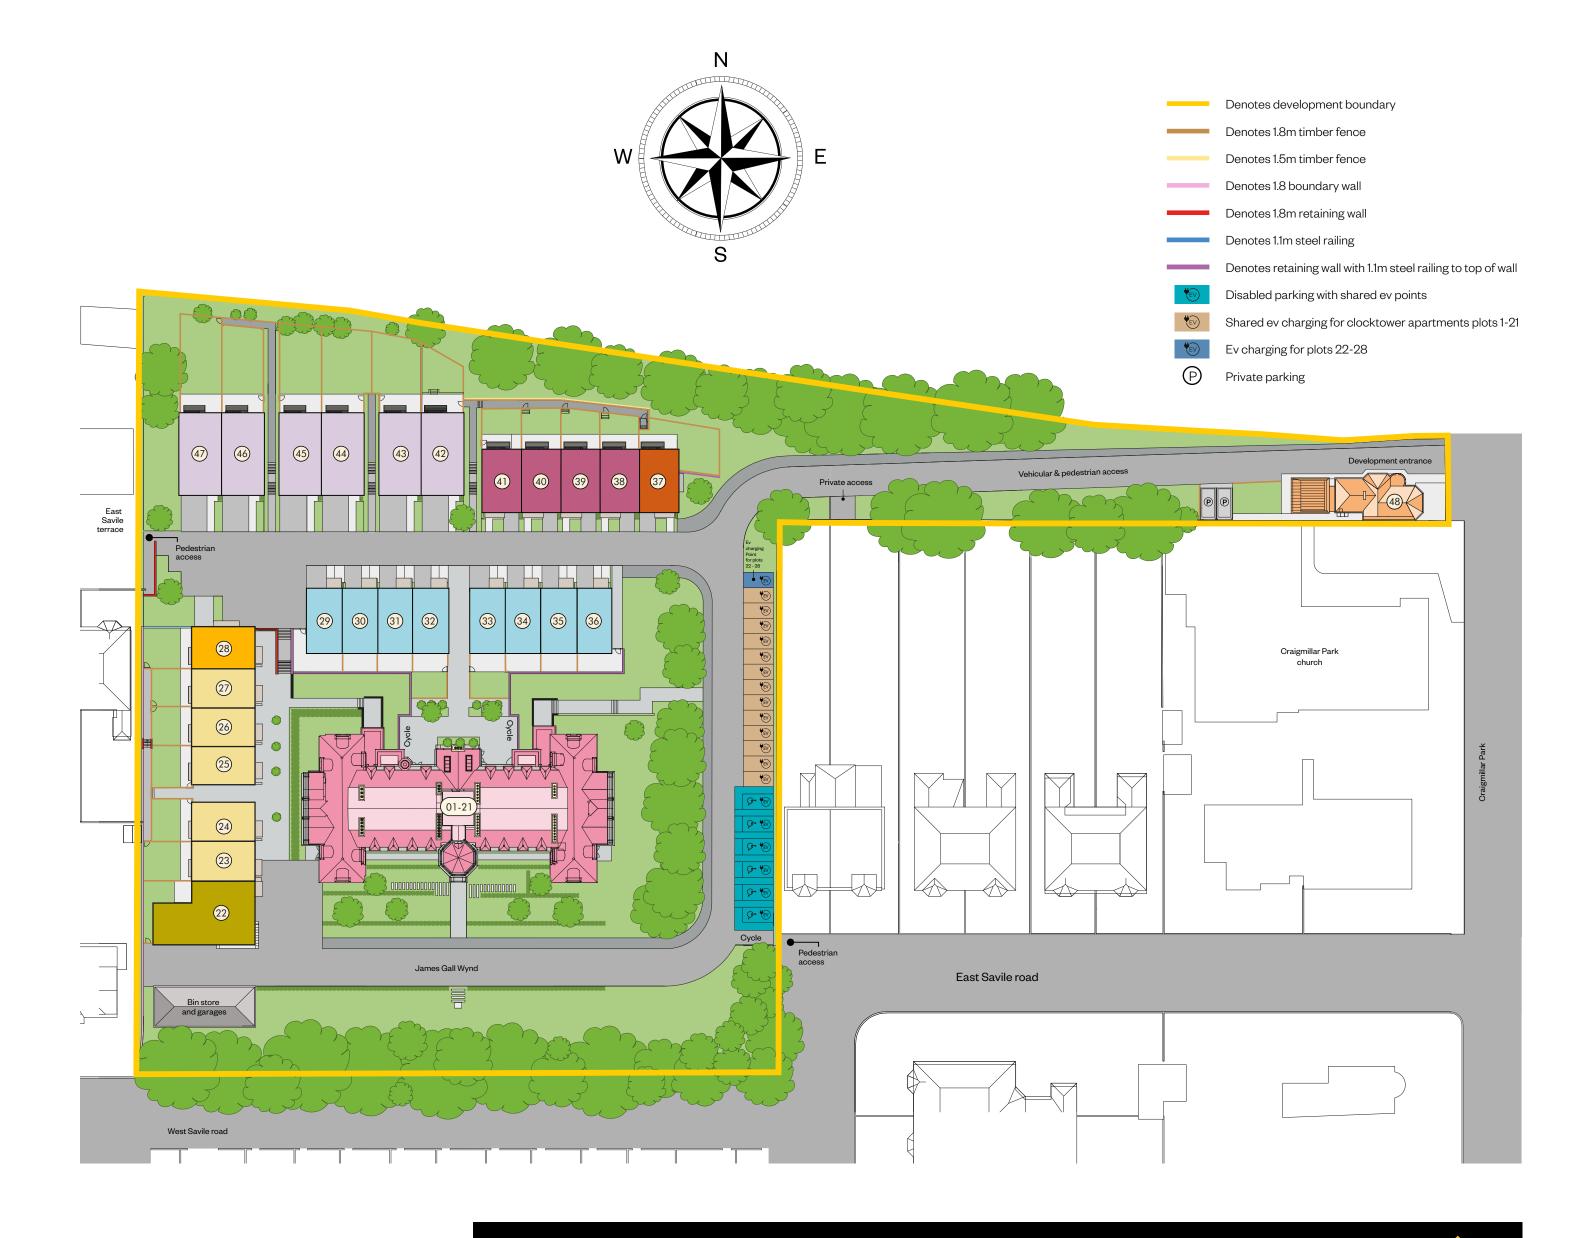

### The development

#### **The Anderson**

4 bedroom townhouse Plots 23, 24, 25, 26, 27 With separate garage

#### The Blake

5 bedroom semi-detached townhouse Plots 42, 43, 44, 45, 46, 47 With integral garage

#### The Bovell

3 bedroom mews home Plot 22 With integral garage

#### **The Chaplin**

2 bedroom townhouse with garden room Plots 29, 30, 31, 32, 33, 34, 35, 36 With carport

#### **The Evans**

5 bedroom townhouse Plot 37 With garage

#### **The Gatehouse**

2 bedroom home Plot 48

#### **The Pechey**

5 bedroom townhouse Plot 28 With integral garage

#### **The Thorne**

5 bedroom townhouse Plots 38, 39, 40, 41 With garage

#### The Clocktower

1, 2 & 3 bedroom apartments Plots 1, 2, 3, 4, 5, 6, 7, 8, 9, 10, 11, 12, 13, 14, 15, 16, 17, 18, 19, 20, 21