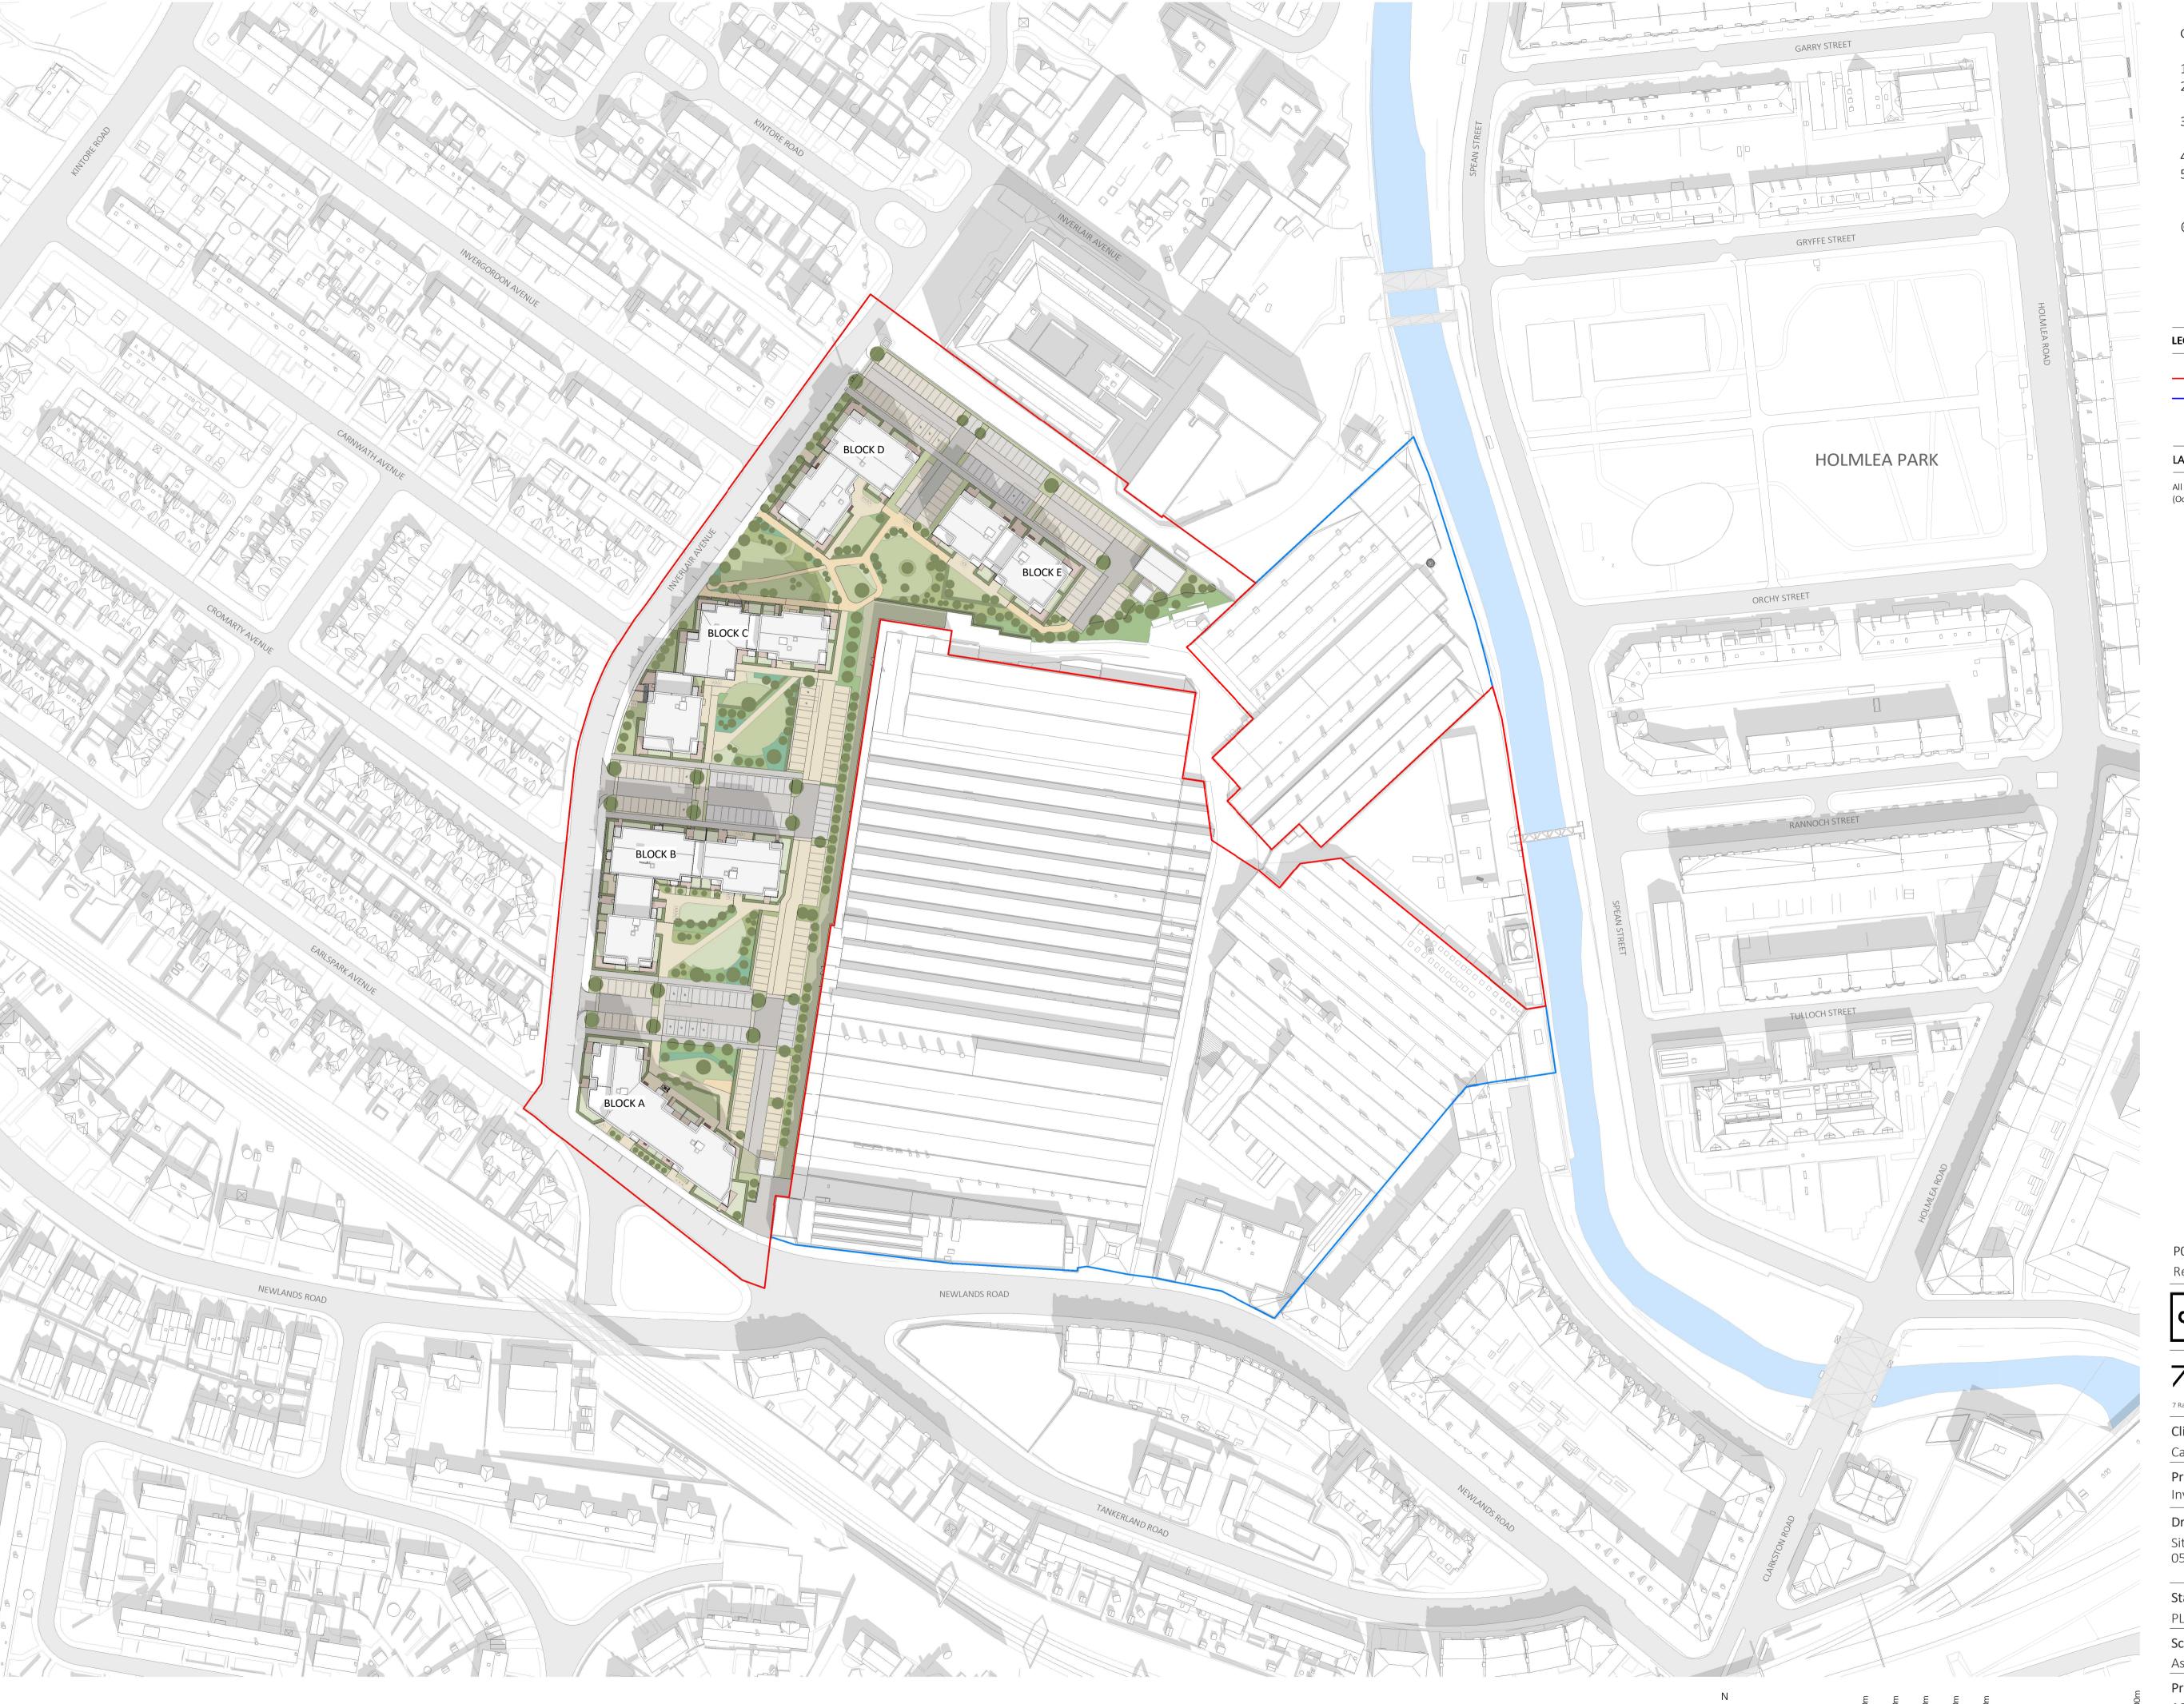

© 7N Architects (Randolph) Ltd 2022

LEGEND

——— APPLICATION BOUNDARY

OWNERSHIP BOUNDARY

LANDSCAPE

All landscaping shown indicatively. Refer to Landscape Architect (Oobe) drawings for layouts and details.

PO5 13.12.23 PLANNING ISSUE
Rev Date Reason For Issue

Chk

CALA

## 7N Architects

7 Randolph Place, Edinburgh EH3 7TE +44 (0) 131 220 5541 www.7narchitects.com

Client

Cala Homes (West) Ltd

Project

Inverlair Avenue - Site Wide

Drawing Title

Site Plan - Proposed - Roofscape 05000-Site Plans

Status

PL - Planning

ScalePaper SizeDateAs indicated @A1April 23Project No.Draw No.Rev No.1667N-ZZ-RF-DR-A-05010P05