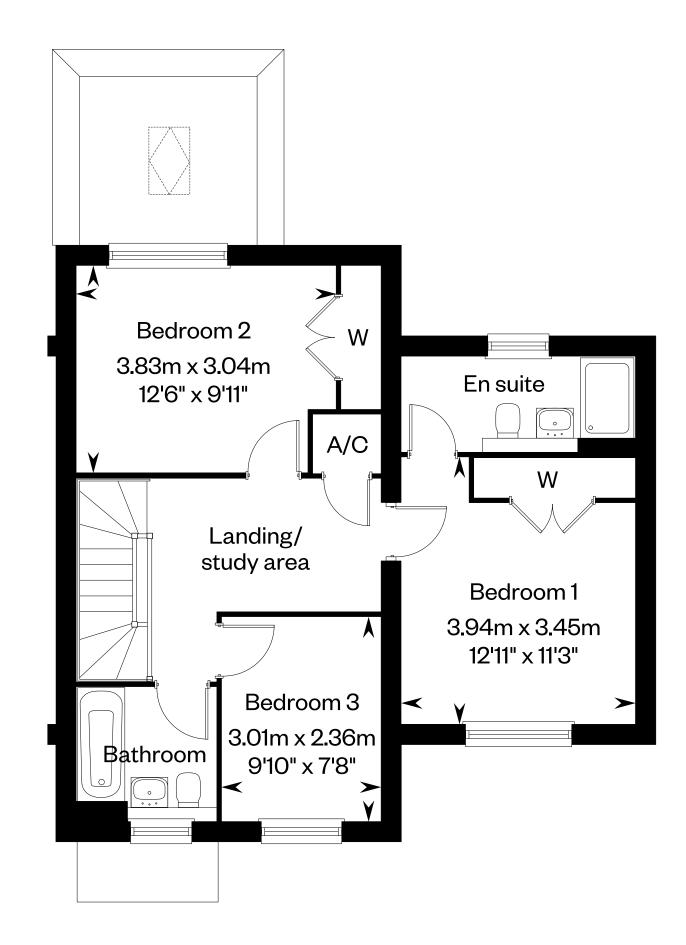

## **The Lancaster**

Plots 91, 92, 93, 104, 105 & 106 – as shown Plots 96, 97, 98, 109, 110 & 111 - handed

Ground floor

Please ask your Sales Consultant for further details. St: Store cupboard. W: Wardrobe. A/C: Airing Cupboard. 💭: Roof light.