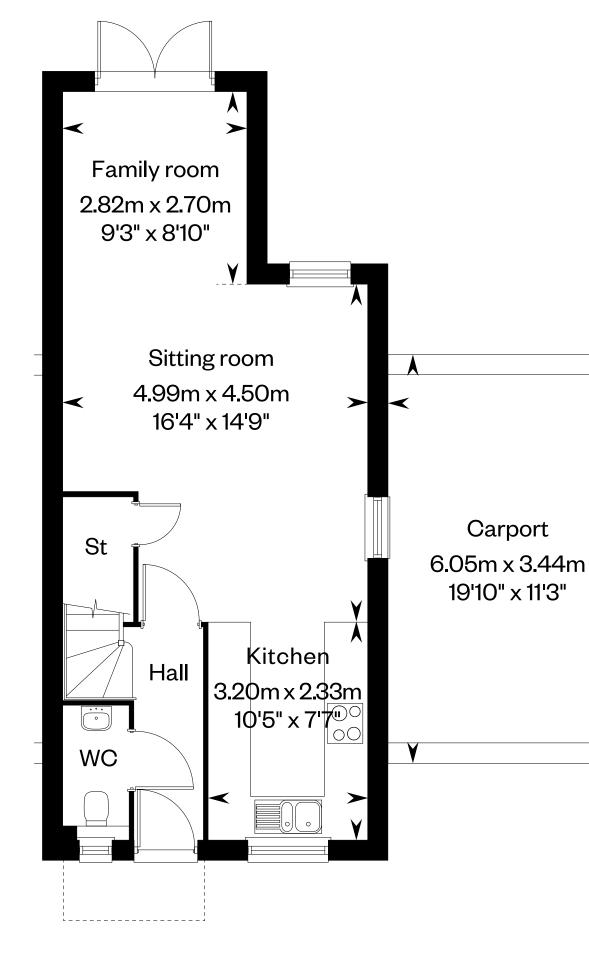

## **The Lancaster**

Plots 91, 92, 93, 104, 105 & 106 – as shown Plots 96, 97, 98, 109, 110 & 111 - handed

Ground floor

Please ask your Sales Consultant for further details. St: Store cupboard. W: Wardrobe. A/C: Airing Cupboard. 💭: Roof light.