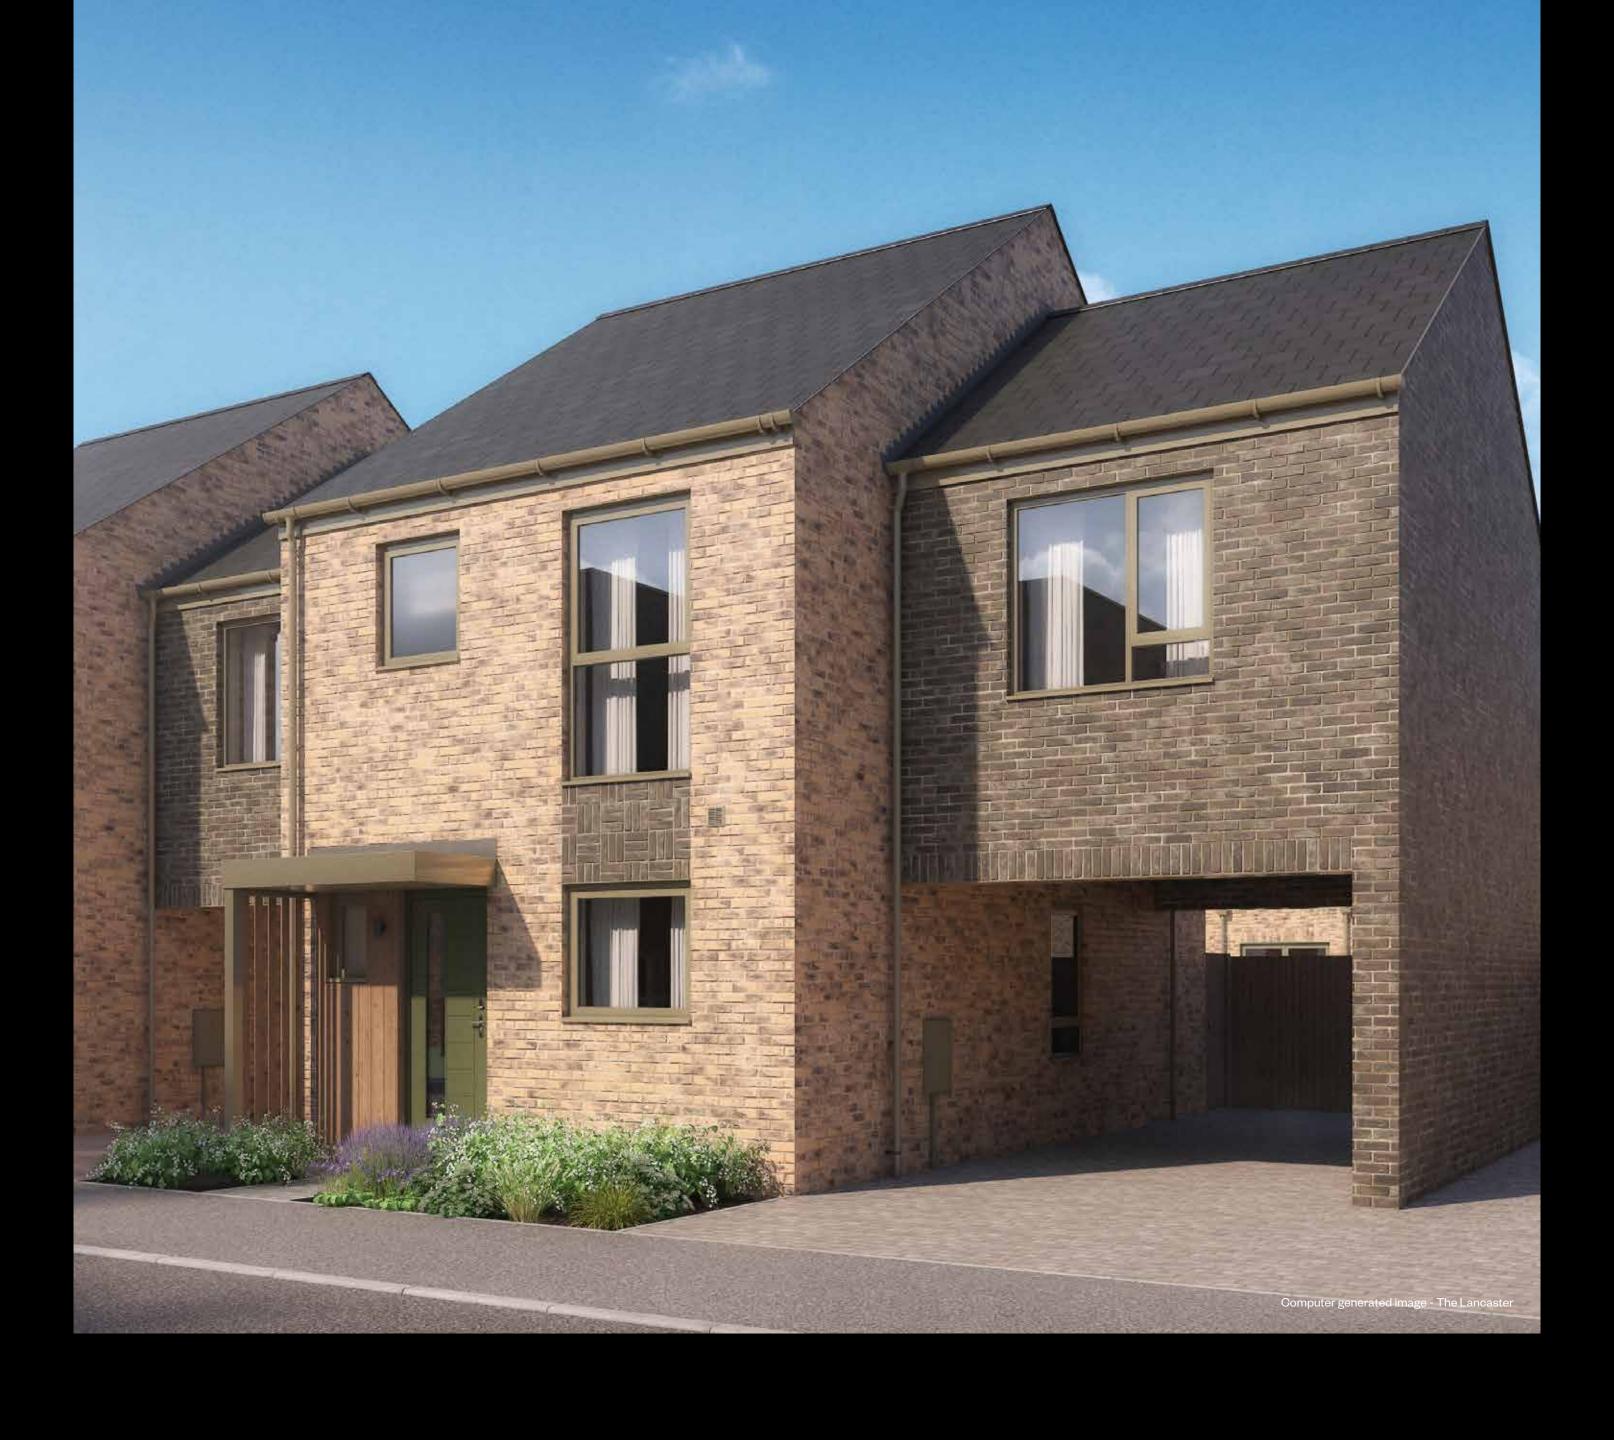

## The Lancaster

3 bedroom terraced house with carport

## **The Lancaster**

Plots 91, 92, 93, 104, 105 & 106 – as shown Plots 96, 97, 98, 109, 110 & 111 - handed

Ground floor

Please ask your Sales Consultant for further details. St: Store cupboard. W: Wardrobe. A/C: Airing Cupboard. 💭: Roof light.