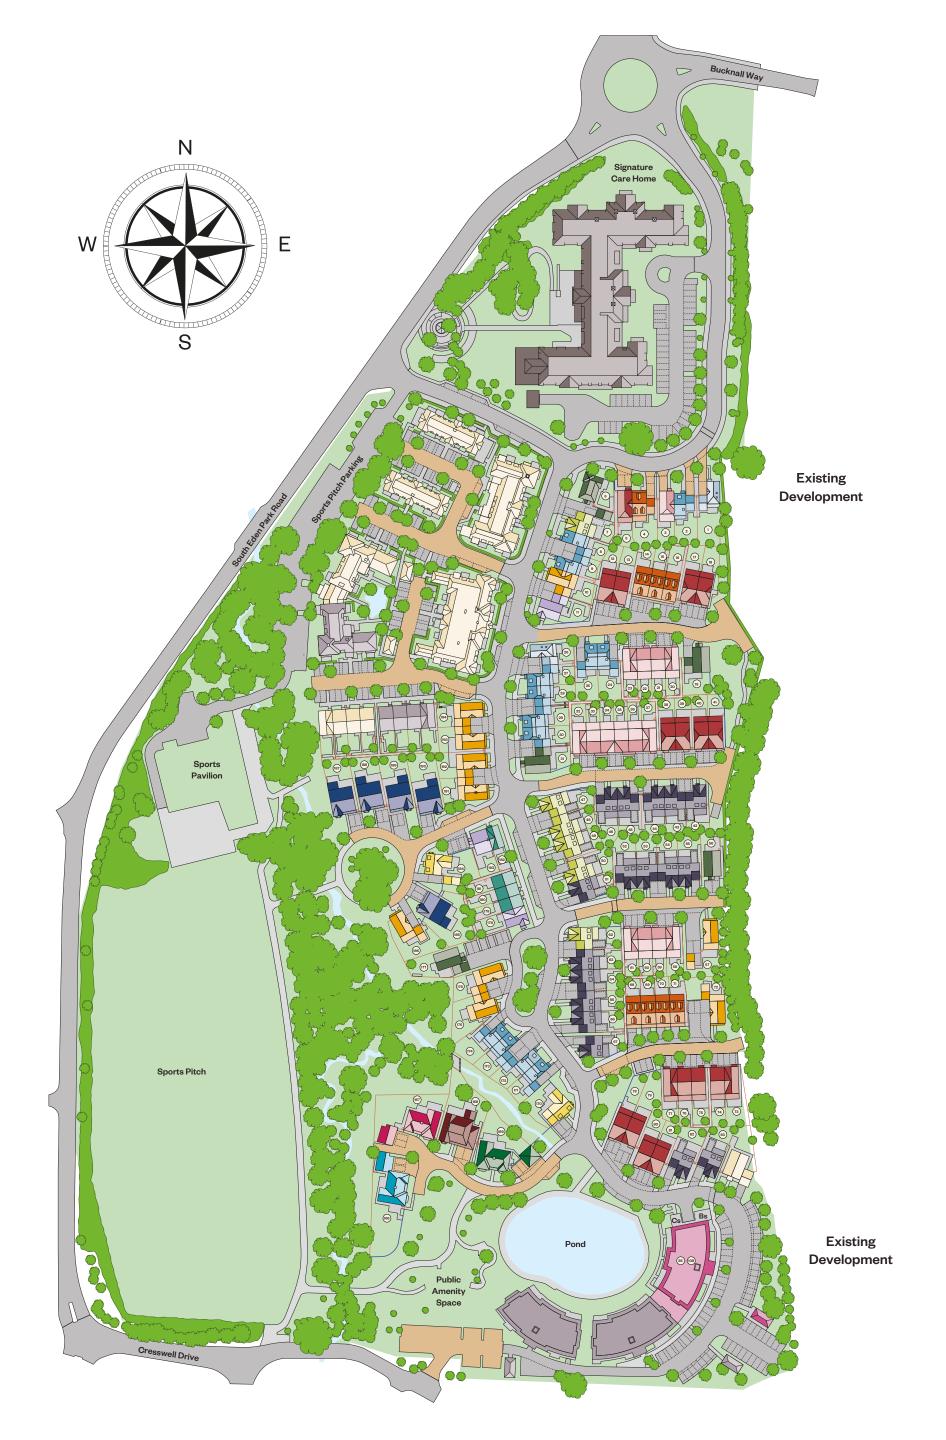

# Langley Court

The development

Langley Court, 11 Roman Way, Off South Eden Park Road, Beckenham, Kent, BR3 3FH

### The development

#### The Parkfield

link-detached home

2 bedroom terrace/ semi-detached home **The Cator** 2 bedroom semi-detached/

View our interactive siteplan for our latest availability

The above development layout is not drawn to scale and is for general guidance only. Road layouts, pathways and external treatments may differ. Landscaping is indicative only.  $\label{lem:please confirm} \textit{Please confirm the most up-to-date details with our sales consultants prior to reservation.}$ 