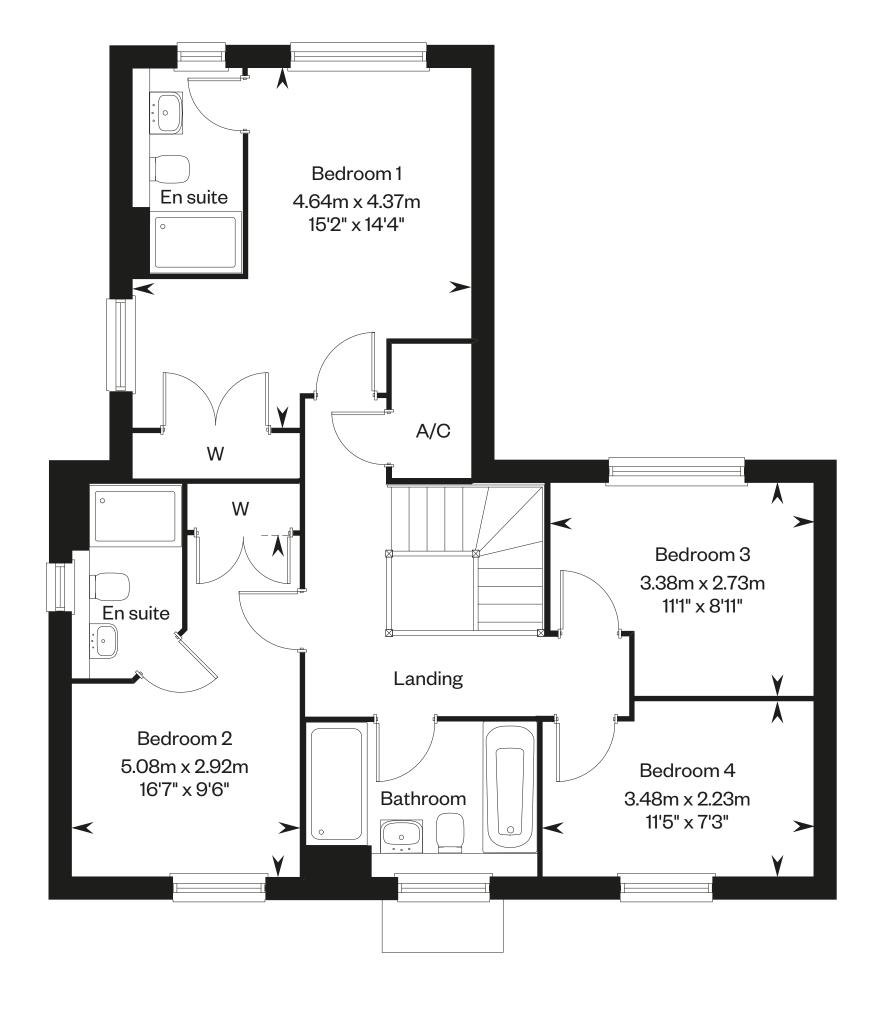

## The Nessfield

Plots 30, 53 & 93 - as shown Plot 94 - handed

Ground floor First floor

Please ask your Sales Consultant for further details. A/C: Airing cupboard. St: Store cupboard. W: Wardrobe. Please note: Render to front elevation on plot 30.