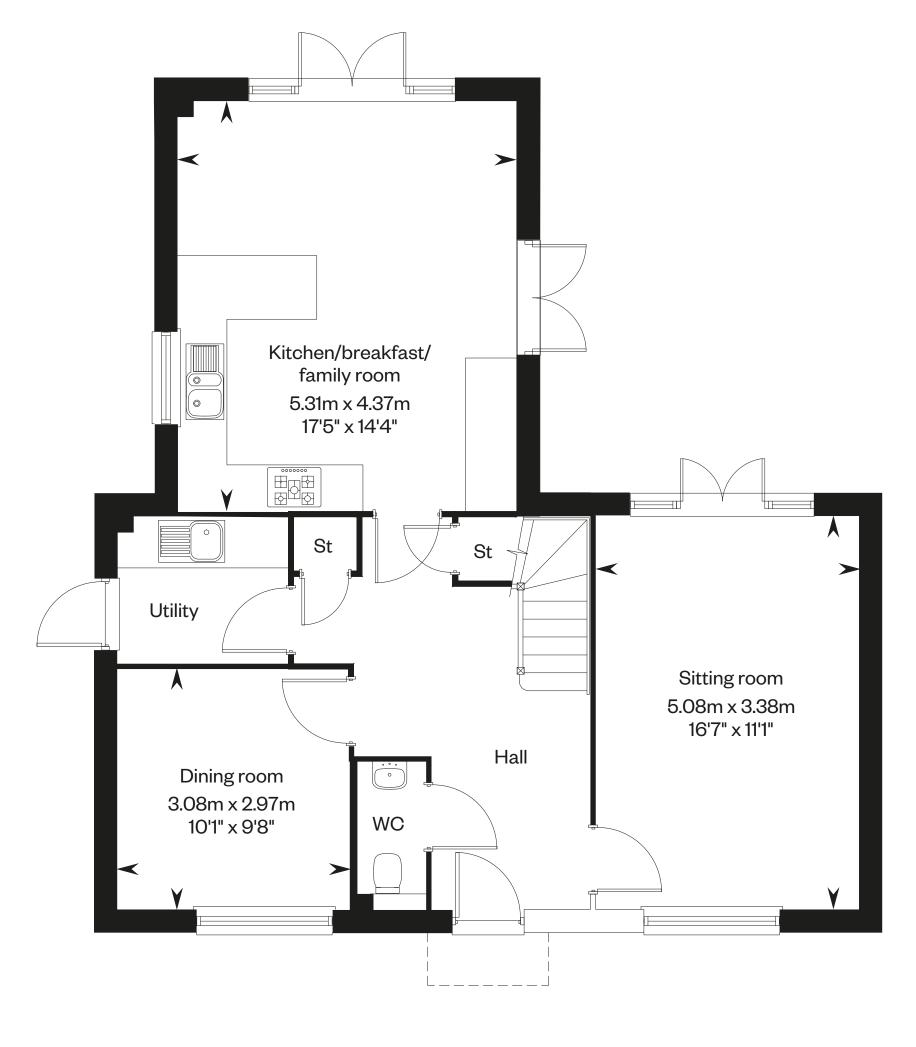

## The Nessfield

Plots 30, 53 & 93 - as shown Plot 94 - handed

Ground floor First floor

Please ask your Sales Consultant for further details. A/C: Airing cupboard. St: Store cupboard. W: Wardrobe. Please note: Render to front elevation on plot 30.