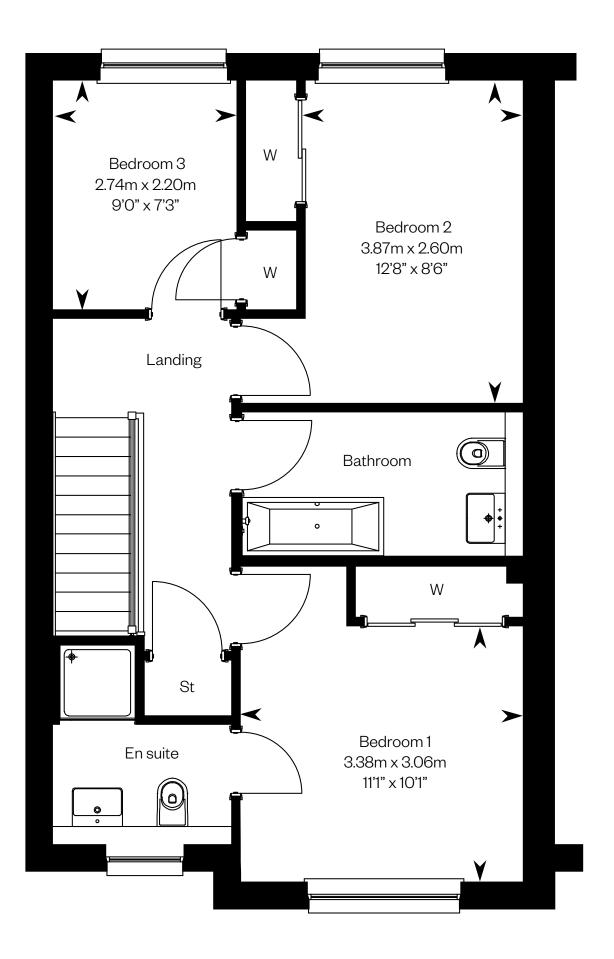

### The Arisaig

Plots 3, 11, 86, 92, 95, 148, 150 - as shown

Plots 2, 12, 87, 91, 96, 149, 151 - handed

This is a Predicted Energy Assessment for properties that are incomplete. Once the property is completed, this rating will be updated and an official Energy Performance Certificate will be created for the property.

Please ask your Sales Consultant for further details. ST: Store cupboard. W: Wardrobe.

IMPORTANT NOTICE TO CUSTOMERS: The Consumer Protection from Unfair Trading Regulations 2008. Cala Homes (West) Limited operates a policy of continual product development and the specifications outlined in this brochure are indicative only. The computer generated images and photographs do not necessarily represent the actual finishings/elevation or treatments, landscaping, furnishings and fittings at this development. Information contained is accurate at date of publication on 20.04.22. See the main brochure for the properties that are incomplete. Once the property is completed, this rating will be updated and an official Energy Performance Certificate will be created for the property.