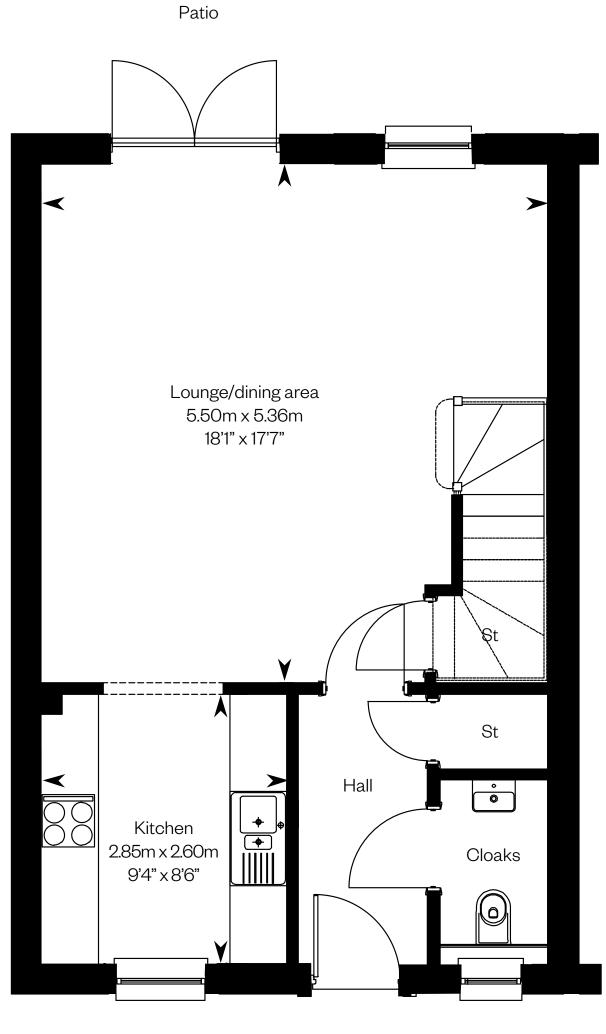

# The Arisaig

3 bedroom terrace home

### The Arisaig

Plots 3, 11, 86, 92, 95, 148, 150 - as shown

Plots 2, 12, 87, 91, 96, 149, 151 - handed

This is a Predicted Energy Assessment for properties that are incomplete. Once the property is completed, this rating will be updated and an official Energy Performance Certificate will be created for the property.

Patio

Ground floor First floor

Please ask your Sales Consultant for further details. ST: Store cupboard. W: Wardrobe.