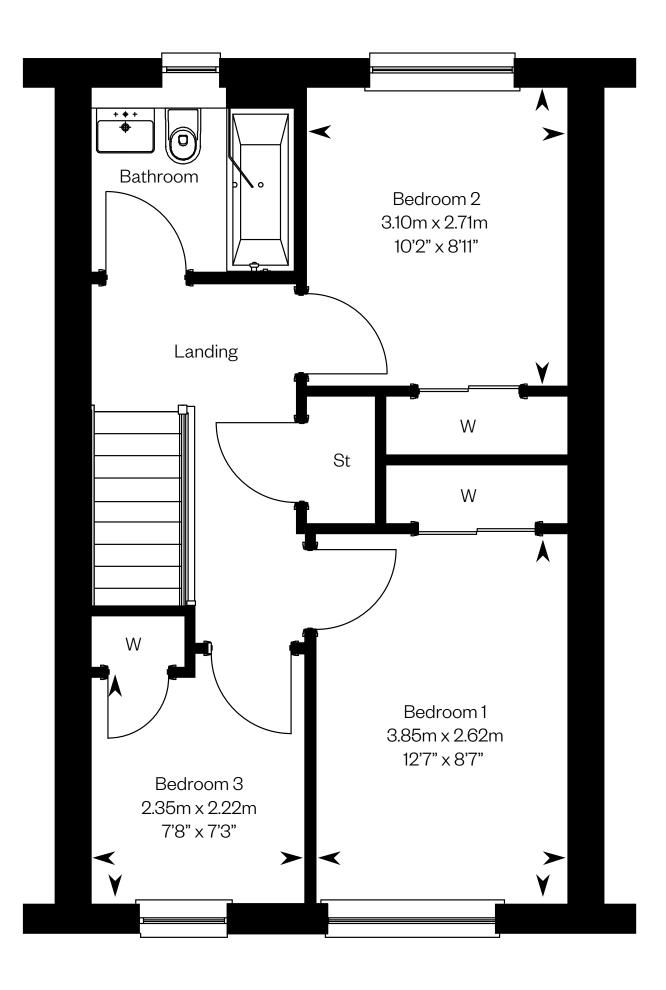

## The Allan

3 bedroom mid-terrace home

#### The Allan

Plots 7, 10, 84 - as shown

Plots 6, 13, 85, 88 - handed

This is a Predicted Energy Assessment for properties that are incomplete. Once the property is completed, this rating will be updated and an official Energy Performance Certificate will be created for the property.

Please ask your Sales Consultant for further details. ST: Store cupboard. W: Wardrobe.

IMPORTANT NOTICE TO CUSTOMERS: The Consumer Protection from Unfair Trading Regulations 2008. Cala Homes (West) Limited operates a policy of continual product development and the specifications outlined in this brochure are indicative only. The computer generated images and photographs do not necessarily represent the actual finishings/elevation or treatments, landscaping, furnishings and fittings at this development. Information contained is accurate at date of publication on 23.05.23. See the main brochure for the full Consumer Protection statement. This is a Predicted Energy Assessment for properties that are incomplete. Once the property is completed, this rating will be updated and an official Energy Performance Certificate will be created for the property.