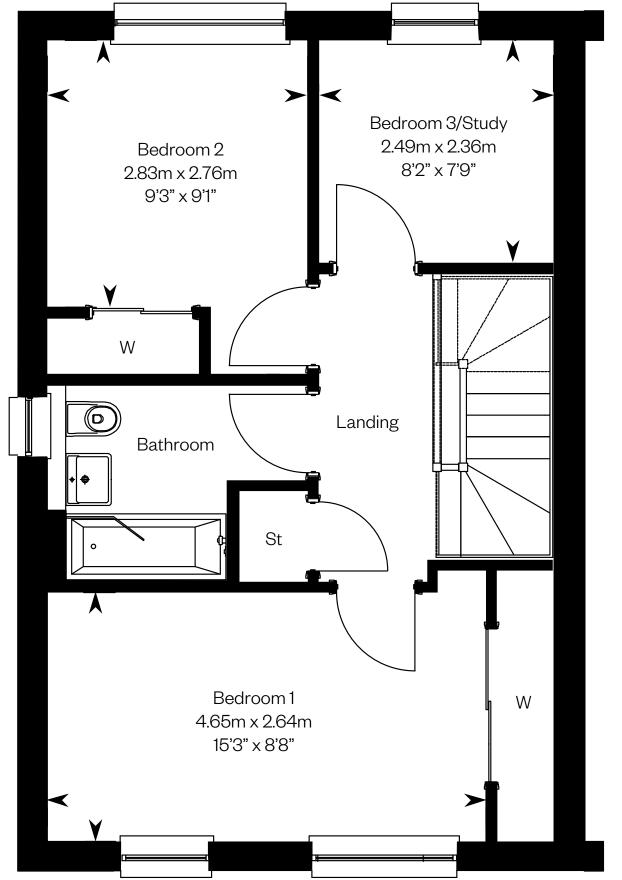

## The Allan

3 bedroom mid-terrace home

#### The Allan

Plots 7, 10, 84 - as shown

Plots 6, 13, 85, 88 - handed

This is a Predicted Energy Assessment for properties that are incomplete. Once the property is completed, this rating will be updated and an official Energy Performance Certificate will be created for the property.

Please ask your Sales Consultant for further details. ST: Store cupboard. W: Wardrobe.

IMPORTANT NOTICE TO CUSTOMERS: The Consumer Protection from Unfair Trading Regulations 2008. Cala Homes (West) Limited operates a policy of continual product development and the specifications outlined in this brochure are indicative only. The computer generated images and photographs do not necessarily represent the actual finishings/elevation or treatments, landscaping, furnishings and fittings at this development. Information contained is accurate at date of publication on 23.05.23. See the main brochure for the full Consumer Protection statement. This is a Predicted Energy Assessment for properties that are incomplete. Once the property is completed, this rating will be updated and an official Energy Performance Certificate will be created for the property.