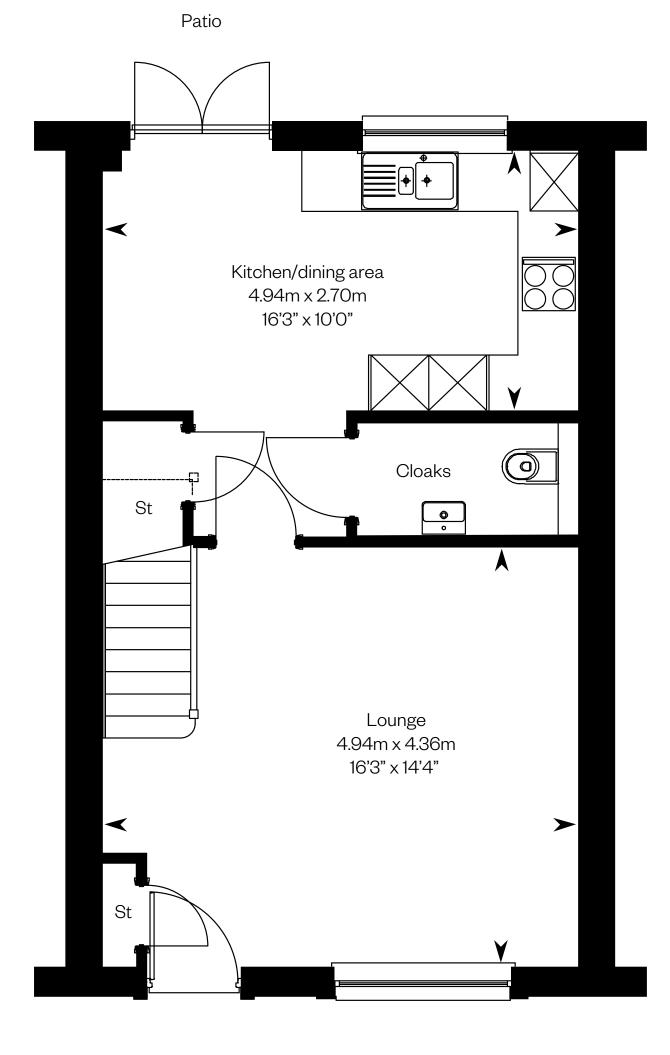

## The Allan

3 bedroom mid-terrace home

#### The Allan

Plots 7, 10, 84 - as shown

Plots 6, 13, 85, 88 - handed

This is a Predicted Energy Assessment for properties that are incomplete. Once the property is completed, this rating will be updated and an official Energy Performance Certificate will be created for the property.

Please ask your Sales Consultant for further details. ST: Store cupboard. W: Wardrobe.

IMPORTANT NOTICE TO CUSTOMERS: The Consumer Protection from Unfair Trading Regulations 2008. Cala Homes (West) Limited operates a policy of continual product development and the specifications outlined in this brochure are indicative only. The computer generated images and photographs do not necessarily represent the actual finishings/elevation or treatments, landscaping, furnishings and fittings at this development. Information contained is accurate at date of publication on 23.05.23. See the main brochure for the full Consumer Protection statement. This is a Predicted Energy Assessment for properties that are incomplete. Once the property is completed, this rating will be updated and an official Energy Performance Certificate will be created for the property.