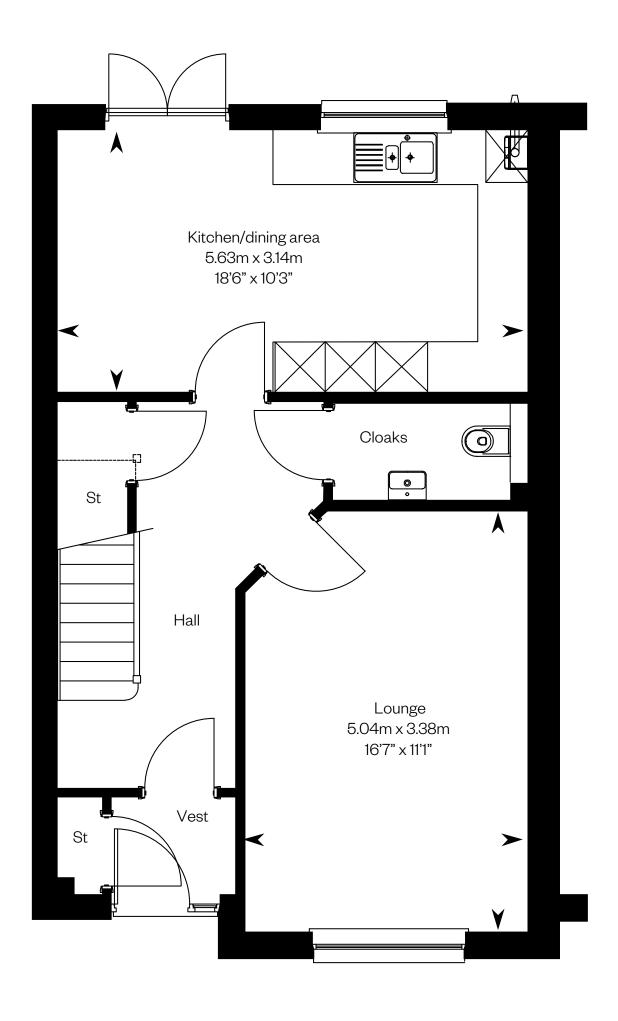

## The Allan

3 bedroom mid-terrace home

#### The Allan

Plots 7, 10, 84 - as shown

Plots 6, 13, 85, 88 - handed

This is a Predicted Energy Assessment for properties that are incomplete. Once the property is completed, this rating will be updated and an official Energy Performance Certificate will be created for the property.

Please ask your Sales Consultant for further details. ST: Store cupboard. W: Wardrobe.

IMPORTANT NOTICE TO CUSTOMERS: The Consumer Protection from Unfair Trading Regulations 2008. Cala Homes (West) Limited operates a policy of continual product development and the specifications outlined in this brochure are indicative only. The computer generated images and photographs do not necessarily represent the actual finishings/elevation or treatments, landscaping, furnishings and fittings at this development. Information contained is accurate at date of publication on 23.05.23. See the main brochure for the full Consumer Protection statement. This is a Predicted Energy Assessment for properties that are incomplete. Once the property is completed, this rating will be updated and an official Energy Performance Certificate will be created for the property.

Patio

Ground floor First floor

Please ask your Sales Consultant for further details. ST: Store cupboard. W: Wardrobe.